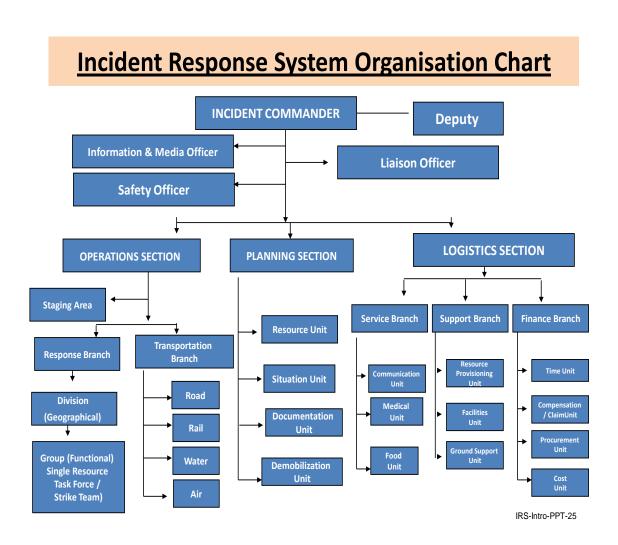

# CHAPTER-I: INTRODUCTION: AIM, OBJECTIVES, STAKEHOLDERS THEIR RESPONSIBILITIES, EVALUATION OF LAST DDMP (PROCEDURE & METHODOLOGIES)

### > Aim:

The District Disaster Management Plan is the outcome of the Disaster Management Act of 2005 wherein Section 25(I) of the plan it is mentioned about the formation of the District Disaster Management Authority and in Section 31(2) states the formation of the District Plan.

The District Disaster Management Plan (DDMP) aims to reduce and avoid the protential losses from hazards. It is a consolidated guidelines and plans of the District Disaster Management Section in collaboration with the line department in addressing disaster situations.

Disaster Management means a continuous and integrated process of planning, organising, coordinating and implementing measures which are necessary for minimise the losses of human lives, livelihoods and assets and assure promt and appropriate assistance to victims of disaster and achieve rapid and effective recovery.

# Objectives:

- The purpose of this plan is to establish procedures for implementation prior to, during and following a natural or man-made disaster.
- The plan gives primary consideration to require actions necessary to protect the property, human lives, livestock etc.
- Mitigation or reduction of risk of any disaster or its severity or consequences,
- o Capacity Building among stake holders, community, PRI Bodies etc.
- o Preparedness to deal with any disaster.
- o Prompt response to any threading disaster situation or disaster.
- o Assessing the severity or magnitude of effects of any disaster.
- o Evacuation, rescue and relief.
- o Rehabilitation and reconstruction.
- o Develop more economic activities for creating more employment.

# > Stakeholders with their responsibilities:

|     | 1           | [                                                                                                                                                                                                                                                                                                                                                                                                                                                                                                                                                                                                                                                                                                                                                                                                                                                                                                                                                                                                                           |
|-----|-------------|-----------------------------------------------------------------------------------------------------------------------------------------------------------------------------------------------------------------------------------------------------------------------------------------------------------------------------------------------------------------------------------------------------------------------------------------------------------------------------------------------------------------------------------------------------------------------------------------------------------------------------------------------------------------------------------------------------------------------------------------------------------------------------------------------------------------------------------------------------------------------------------------------------------------------------------------------------------------------------------------------------------------------------|
| SI. | Name of the | Responsibility                                                                                                                                                                                                                                                                                                                                                                                                                                                                                                                                                                                                                                                                                                                                                                                                                                                                                                                                                                                                              |
| No. | Nodal       |                                                                                                                                                                                                                                                                                                                                                                                                                                                                                                                                                                                                                                                                                                                                                                                                                                                                                                                                                                                                                             |
|     | Department  |                                                                                                                                                                                                                                                                                                                                                                                                                                                                                                                                                                                                                                                                                                                                                                                                                                                                                                                                                                                                                             |
| 1.  | ARD         | <ul> <li>Advance planning to keep all departmental staff alert before the onset of the season and their subsequent deployment in the eventuality should be through deployment planning and necessary strengthening.</li> <li>Arrangement for procurement and storage of essential inputs like medicine, vaccine, feed, fodder, disinfectants, water purifier etc. to save the affected livestock, to be made.</li> <li>Director of Agriculture Department/ Deputy Director, Agriculture (Admn.) of the district to be requested to keep the paddy straw in stock for the anticipated calamity.</li> <li>Managing Director of DAIRPOL to be requested to keep reserve the concentrate.</li> <li>Animals in endemic zone, to be vaccinated against different bacterial and viral diseases as the case may warrant, e.g. Anthrax, H.S.,B.Q., P.P.R, Goat Pox,R.D., F.C., F.P., etc.</li> <li>Identification of vulnerable areas and livestock shelters.</li> <li>Arrangement to be made for opening control room at</li> </ul> |