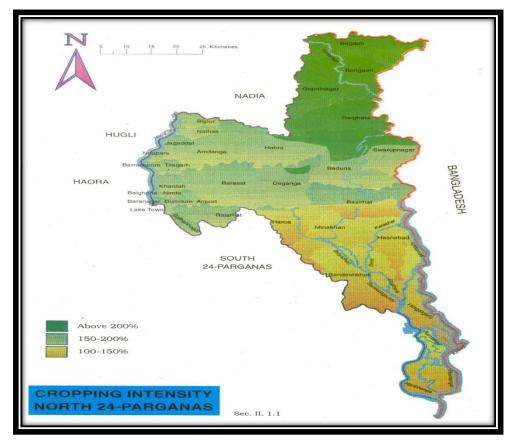

| Fairs and festivals:             | There are a number of fairs and festivals in the district. The major ones are –      |
|----------------------------------|--------------------------------------------------------------------------------------|
| rairs and lestivais.             | Durga Puja, Rath Yatra, Aam Barunimela (commonly known as Pir Thakur mela),          |
|                                  | Ghosto Bihari mela, Charak, Urs, Paglapirmela, Ban Bibir Puja, Chakla Dhammela,      |
|                                  | etc. Of these, Durga Puja, Muharram, Eid, Charak, etc. are observed all              |
|                                  | throughout the district.                                                             |
| Famous Religious places:         | Dakhsineswar Kalibari, Manosa Bari, Adya Pith, Chakla Dham, Thakurnagar.             |
| History:                         | The great epic Mahabharata, Raghuvansa and in some the Puranas refer the             |
| History.                         | Gangetic delta lay between the kingdom of the Suhmas live in Western Bengal          |
|                                  | and that of the Vangas in Eastern Bengal at the dawn of the history. At the time     |
|                                  | of Raghu Vansa, the country was dominated by the Vangas. But the naval force of      |
|                                  | the Vangas was defeated by Raghu, who set up pillars of victory on the islands in    |
|                                  | the midst of the Ganges. Probably, these islands represented the present area of     |
|                                  | the district of 24 Parganas. A few details in Ain-i-Akbari reveals that the district |
|                                  | formed part of Satgaon revenue division, the jurisdiction of which was from          |
|                                  | Sagar islands on the south to a little above Palashi on the north and Kabadak river  |
|                                  | on the east, beyond the Hooghly on the west. The district gained                     |
|                                  | prominence with the events of Sepoy mutiny of 1824 and 1857. Till eighties, the      |
|                                  | district was named as Twenty four Parganas and later divided into two districts –    |
|                                  | North 24 Parganas and South 24 Parganas.                                             |
| Social Development               |                                                                                      |
| Indicators                       |                                                                                      |
| Below Poverty Line:              | 2009 – '10 - 20.15% (approx.)                                                        |
| Infant Mortality Rate:           | 2001 - 35 per 1000 LB                                                                |
| Maternal Mortality Rate:         | 2001 – 1.9 per 1000 LB                                                               |
| Birth rate :                     | 2009-'10 – 15.8 per 1000 per year                                                    |
| Death rate:                      | 2009-'10 – 6.4 per 1000 per year                                                     |
| Climate                          |                                                                                      |
| Maximum temp in C:               | 41 ° C in May                                                                        |
| Minimum temp in C:               | 8 ° C in January                                                                     |
| Relative Humidity                | Between 50% in March & 90% in July                                                   |
| Rainfall in mm:                  | 1,579 mm (Normal). Barasat- 2642.00 mm, Bongaon - 1547.60 mm, Basirhat-              |
|                                  | 1635.00 mm. Highest rainfall recorded                                                |
| Soil                             |                                                                                      |
| Soil Type:                       | Varies from Sandy to Clayey Loam. (Map attached).                                    |
| Land Use                         |                                                                                      |
| Ratio of land:                   | High: Medium :Low=17:44:39                                                           |
| Forest Land:<br>Cultivable Area: | 4,221 Hectare                                                                        |
| Net area irrigated:              | 271,845 Hectare                                                                      |
| Net Cropped Area:                | 1,67,128 Hectare                                                                     |
| Current Fallow Land:             | 264,952 Hectare 587 Hectare                                                          |
| Cultivable Waste Land:           | 465 Hectare                                                                          |
| Total Vested Land:               | 31,791.72 Hectare                                                                    |
| Gross Cropped Area:              | 545,945 Hectare                                                                      |
| Cropping Intensity:              | 206 %                                                                                |
| Average Land Holding:            | 0.67 Hectare                                                                         |
| Net Water Area:                  | 73,916.09 Hectare                                                                    |
| Under PWD(Roads):                | 1,240 Km                                                                             |
| Under Zilla Parishad:            | 430 Km                                                                               |
| Panchayat Roads:                 | 3,500 Km                                                                             |
| National Highway[34 & 35]:       | 101.79 Km                                                                            |
| Economy                          |                                                                                      |
| Industries:                      | Manufacture of edible oils e.g., mustard oil, ground-nut oil, til oil etc., Weaving  |
|                                  | wedning                                                                              |