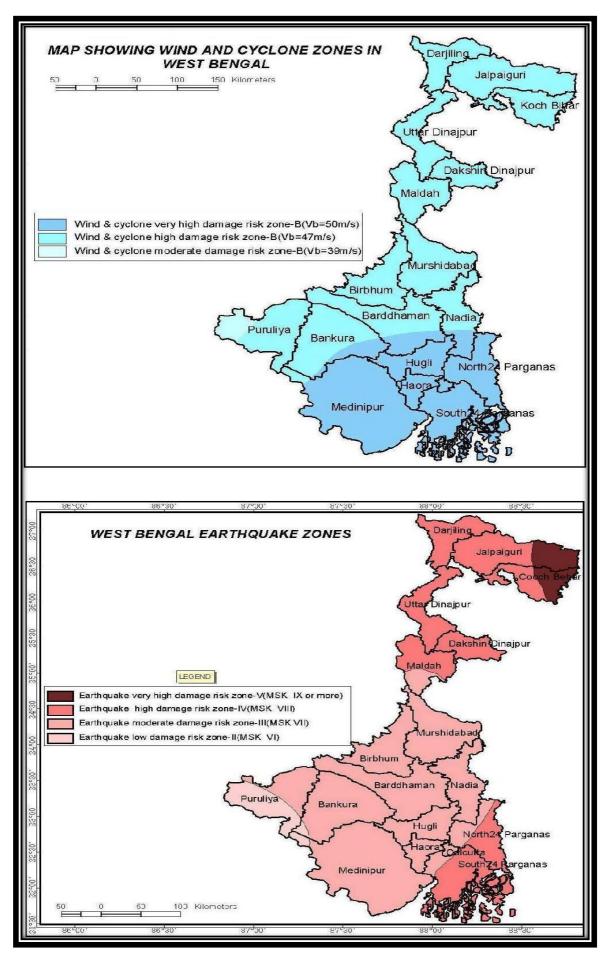

#### DISASTER VULNERABILITY MAPS PUBLISHED BY GOVERNMENT OF INDIA

The district, North 24-parganas, has been divided geographically into three parts, e.g. (a) vast riverine belt in the Southern part of Basirhat Sub-Division. (Sundarbans area),(b) the industrial belt of Barrackpore Sub-Division and (c) vast cultivating plain land in the Bongaon Sub-division and adjoining part of Barrackpore, Barasat & Northern part of Basirhat Sub-Divisions