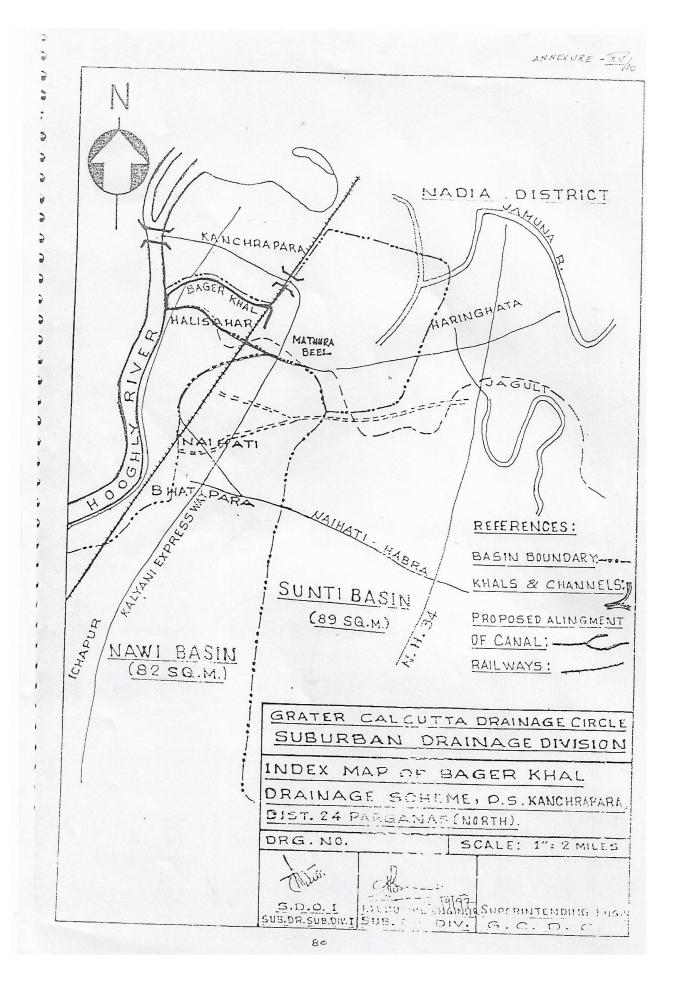

| Bidhannagar (M)                       | 48919   | 215514  | 109014  | 106500  | 14399  | 7235   | 7164   | 39554  | 20092  | 19462  | 6050  | 3059  | 2991  |
|---------------------------------------|---------|---------|---------|---------|--------|--------|--------|--------|--------|--------|-------|-------|-------|
| Basirhat (M)                          | 29276   | 125254  | 63223   | 62031   | 11196  | 5720   | 5476   | 23728  | 12105  | 11623  | 517   | 249   | 268   |
| Taki (M)                              | 8919    | 38263   | 19562   | 18701   | 3419   | 1749   | 1670   | 12848  | 6602   | 6246   | 249   | 144   | 105   |
| Barrackpur Cantonment (CB)            | 3525    | 17380   | 8872    | 8508    | 1447   | 714    | 733    | 2244   | 1178   | 1066   | 170   | 67    | 103   |
| Dumdum (M)                            | 27702   | 114786  | 58566   | 56220   | 8259   | 4186   | 4073   | 8269   | 4301   | 3968   | 1124  | 616   | 508   |
| Nabadiganta Industrial Township (ITS) | 250     | 1095    | 651     | 444     | 105    | 62     | 43     | 115    | 74     | 41     | 26    | 15    | 11    |
| Bidhannagar (M)                       | 48919   | 215514  | 109014  | 106500  | 14399  | 7235   | 7164   | 39554  | 20092  | 19462  | 6050  | 3059  | 2991  |
| Total                                 | 1229143 | 5217230 | 2659194 | 2558036 | 410117 | 210045 | 200072 | 740803 | 379446 | 361357 | 61920 | 31560 | 30360 |