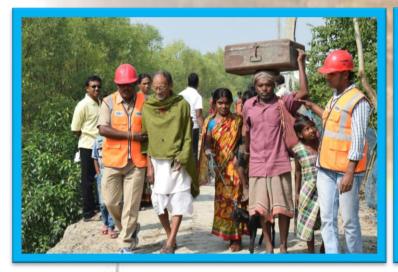

# DISTRICT DISASTER MANAGEMENT PLAN

2018 - 19

NUISTI ZAL PALISCANIAS BALISANSATI

Training on Flood Risk Mitigation and Management ADM (DM) and DDMO, North 24 Pgs are present on 19.7.17

Tsunami Mock Exercise at Hemnagar Village under Hingalgunj Block on 24.11.17 Cattle and community people being evacuated by the NDRF Team