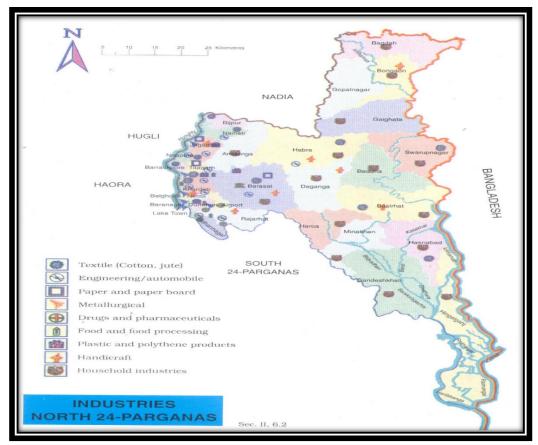

| Fairs and festivals:             | There are a number of fairs and festivals in the district. The major ones are –      |
|----------------------------------|--------------------------------------------------------------------------------------|
| rairs and lestivais.             | Durga Puja, Rath Yatra, Aam Barunimela (commonly known as Pir Thakur mela),          |
|                                  | Ghosto Bihari mela, Charak, Urs, Paglapirmela, Ban Bibir Puja, Chakla Dhammela,      |
|                                  | etc. Of these, Durga Puja, Muharram, Eid, Charak, etc. are observed all              |
|                                  | throughout the district.                                                             |
| Famous Religious places:         | Dakhsineswar Kalibari, Manosa Bari, Adya Pith, Chakla Dham, Thakurnagar.             |
| History:                         | The great epic Mahabharata, Raghuvansa and in some the Puranas refer the             |
| History.                         | Gangetic delta lay between the kingdom of the Suhmas live in Western Bengal          |
|                                  | and that of the Vangas in Eastern Bengal at the dawn of the history. At the time     |
|                                  | of Raghu Vansa, the country was dominated by the Vangas. But the naval force of      |
|                                  | the Vangas was defeated by Raghu, who set up pillars of victory on the islands in    |
|                                  | the midst of the Ganges. Probably, these islands represented the present area of     |
|                                  | the district of 24 Parganas. A few details in Ain-i-Akbari reveals that the district |
|                                  | formed part of Satgaon revenue division, the jurisdiction of which was from          |
|                                  | Sagar islands on the south to a little above Palashi on the north and Kabadak river  |
|                                  | on the east, beyond the Hooghly on the west. The district gained                     |
|                                  | prominence with the events of Sepoy mutiny of 1824 and 1857. Till eighties, the      |
|                                  | district was named as Twenty four Parganas and later divided into two districts –    |
|                                  | North 24 Parganas and South 24 Parganas.                                             |
| Social Development               |                                                                                      |
| Indicators                       |                                                                                      |
| Below Poverty Line:              | 2009 – '10 - 20.15% (approx.)                                                        |
| Infant Mortality Rate:           | 2001 - 35 per 1000 LB                                                                |
| Maternal Mortality Rate:         | 2001 – 1.9 per 1000 LB                                                               |
| Birth rate :                     | 2009-'10 – 15.8 per 1000 per year                                                    |
| Death rate:                      | 2009-'10 – 6.4 per 1000 per year                                                     |
| Climate                          |                                                                                      |
| Maximum temp in C:               | 41 ° C in May                                                                        |
| Minimum temp in C:               | 8 ° C in January                                                                     |
| Relative Humidity                | Between 50% in March & 90% in July                                                   |
| Rainfall in mm:                  | 1,579 mm (Normal). Barasat- 2642.00 mm, Bongaon - 1547.60 mm, Basirhat-              |
|                                  | 1635.00 mm. Highest rainfall recorded                                                |
| Soil                             |                                                                                      |
| Soil Type:                       | Varies from Sandy to Clayey Loam. (Map attached).                                    |
| Land Use                         |                                                                                      |
| Ratio of land:                   | High: Medium :Low=17:44:39                                                           |
| Forest Land:<br>Cultivable Area: | 4,221 Hectare                                                                        |
| Net area irrigated:              | 271,845 Hectare                                                                      |
| Net Cropped Area:                | 1,67,128 Hectare                                                                     |
| Current Fallow Land:             | 264,952 Hectare 587 Hectare                                                          |
| Cultivable Waste Land:           | 465 Hectare                                                                          |
| Total Vested Land:               | 31,791.72 Hectare                                                                    |
| Gross Cropped Area:              | 545,945 Hectare                                                                      |
| Cropping Intensity:              | 206 %                                                                                |
| Average Land Holding:            | 0.67 Hectare                                                                         |
| Net Water Area:                  | 73,916.09 Hectare                                                                    |
| Under PWD(Roads):                | 1,240 Km                                                                             |
| Under Zilla Parishad:            | 430 Km                                                                               |
| Panchayat Roads:                 | 3,500 Km                                                                             |
| National Highway[34 & 35]:       | 101.79 Km                                                                            |
| Economy                          |                                                                                      |
| Industries:                      | Manufacture of edible oils e.g., mustard oil, ground-nut oil, til oil etc., Weaving  |
|                                  | wedning                                                                              |

|                       | of cotton textiles in power looms, spinning and weaving of jute and mesta, manufacture of wooden boxes, barrels etc., manufacture of card board boxes etc., manufacture of all opathic medicines, manufacture of casting and forgings, manufacture of fabricated metal products are worth mentioning. |
|-----------------------|-------------------------------------------------------------------------------------------------------------------------------------------------------------------------------------------------------------------------------------------------------------------------------------------------------|
| Industrial places:    | Barrackpore, Khardah, Shaymnagar, Titagarh, Barasat                                                                                                                                                                                                                                                   |
| Main Markets:         | Barasat, Nagerbazar, Barrackpore, Naihati, Sodepur, Habra, Bangaon, Basirhat                                                                                                                                                                                                                          |
| Main Banking Centers: | Barasat, Bidhannagar, Habra, Basirhat, Barrackpore.                                                                                                                                                                                                                                                   |