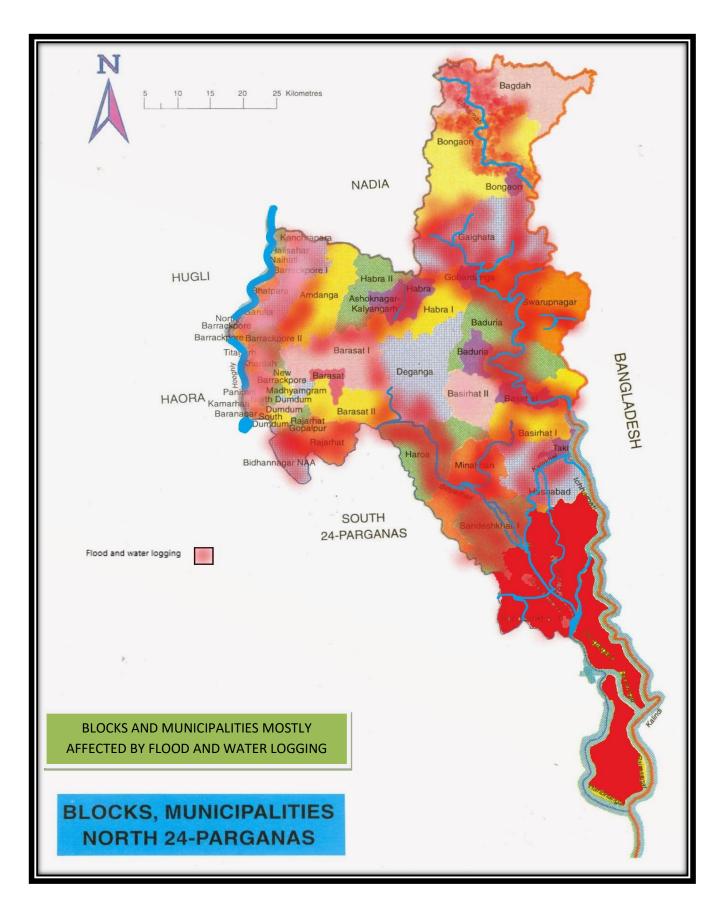

| 186-188        |
|            | 6. Helipad location at block level with details                                                                              | 189-192        |
|            | 7. List of Saw mill                                                                                                          | 193-195        |
|            | 8. List of Divers with contact numbers                                                                                       | 196-197        |
|            | 9. JCB and Crane                                                                                                             | 198-200        |

# **MAP OF NORTH 24 PARGANAS DISTRICT**



#### DISASTER VULNERABILITY MAPS PUBLISHED BY GOVERNMENT OF INDIA

















The district, North 24-parganas, has been divided geographically into three parts, e.g. (a) vast riverine belt in the Southern part of Basirhat Sub-Division. (Sundarbans area),(b) the industrial belt of Barrackpore Sub-Division and (c) vast cultivating plain land in the Bongaon Sub-division and adjoining part of Barrackpore, Barasat & Northern part of Basirhat Sub-Divisions

The District is vulnerable to both natural and man-made disasters. Not all disasters can be predicted or prevented. However, precautionary measures taken within the existing infrastructure, in the form of preparedness, can considerably mitigate the human sufferings, loss of life, property and restore normalcy at the earliest. The DM plan 2018 -2019 gives an insight on how the District and Department as a