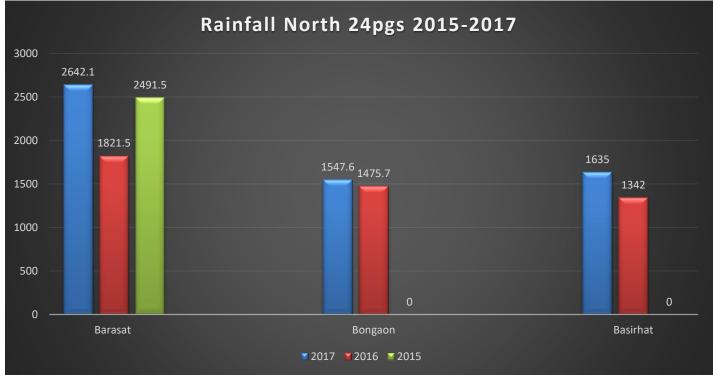

| Fairs and festivals:             | There are a number of fairs and festivals in the district. The major ones are –      |
|----------------------------------|--------------------------------------------------------------------------------------|
| rairs and lestivais.             | Durga Puja, Rath Yatra, Aam Barunimela (commonly known as Pir Thakur mela),          |
|                                  | Ghosto Bihari mela, Charak, Urs, Paglapirmela, Ban Bibir Puja, Chakla Dhammela,      |
|                                  | etc. Of these, Durga Puja, Muharram, Eid, Charak, etc. are observed all              |
|                                  | throughout the district.                                                             |
| Famous Religious places:         | Dakhsineswar Kalibari, Manosa Bari, Adya Pith, Chakla Dham, Thakurnagar.             |
| History:                         | The great epic Mahabharata, Raghuvansa and in some the Puranas refer the             |
| History.                         | Gangetic delta lay between the kingdom of the Suhmas live in Western Bengal          |
|                                  | and that of the Vangas in Eastern Bengal at the dawn of the history. At the time     |
|                                  | of Raghu Vansa, the country was dominated by the Vangas. But the naval force of      |
|                                  | the Vangas was defeated by Raghu, who set up pillars of victory on the islands in    |
|                                  | the midst of the Ganges. Probably, these islands represented the present area of     |
|                                  | the district of 24 Parganas. A few details in Ain-i-Akbari reveals that the district |
|                                  | formed part of Satgaon revenue division, the jurisdiction of which was from          |
|                                  | Sagar islands on the south to a little above Palashi on the north and Kabadak river  |
|                                  | on the east, beyond the Hooghly on the west. The district gained                     |
|                                  | prominence with the events of Sepoy mutiny of 1824 and 1857. Till eighties, the      |
|                                  | district was named as Twenty four Parganas and later divided into two districts –    |
|                                  | North 24 Parganas and South 24 Parganas.                                             |
| Social Development               |                                                                                      |
| Indicators                       |                                                                                      |
| Below Poverty Line:              | 2009 – '10 - 20.15% (approx.)                                                        |
| Infant Mortality Rate:           | 2001 - 35 per 1000 LB                                                                |
| Maternal Mortality Rate:         | 2001 – 1.9 per 1000 LB                                                               |
| Birth rate :                     | 2009-'10 – 15.8 per 1000 per year                                                    |
| Death rate:                      | 2009-'10 – 6.4 per 1000 per year                                                     |
| Climate                          |                                                                                      |
| Maximum temp in C:               | 41 ° C in May                                                                        |
| Minimum temp in C:               | 8 ° C in January                                                                     |
| Relative Humidity                | Between 50% in March & 90% in July                                                   |
| Rainfall in mm:                  | 1,579 mm (Normal). Barasat- 2642.00 mm, Bongaon - 1547.60 mm, Basirhat-              |
|                                  | 1635.00 mm. Highest rainfall recorded                                                |
| Soil                             |                                                                                      |
| Soil Type:                       | Varies from Sandy to Clayey Loam. (Map attached).                                    |
| Land Use                         |                                                                                      |
| Ratio of land:                   | High: Medium :Low=17:44:39                                                           |
| Forest Land:<br>Cultivable Area: | 4,221 Hectare                                                                        |
| Net area irrigated:              | 271,845 Hectare                                                                      |
| Net Cropped Area:                | 1,67,128 Hectare                                                                     |
| Current Fallow Land:             | 264,952 Hectare 587 Hectare                                                          |
| Cultivable Waste Land:           | 465 Hectare                                                                          |
| Total Vested Land:               | 31,791.72 Hectare                                                                    |
| Gross Cropped Area:              | 545,945 Hectare                                                                      |
| Cropping Intensity:              | 206 %                                                                                |
| Average Land Holding:            | 0.67 Hectare                                                                         |
| Net Water Area:                  | 73,916.09 Hectare                                                                    |
| Under PWD(Roads):                | 1,240 Km                                                                             |
| Under Zilla Parishad:            | 430 Km                                                                               |
| Panchayat Roads:                 | 3,500 Km                                                                             |
| National Highway[34 & 35]:       | 101.79 Km                                                                            |
| Economy                          |                                                                                      |
| Industries:                      | Manufacture of edible oils e.g., mustard oil, ground-nut oil, til oil etc., Weaving  |
|                                  | wedning                                                                              |