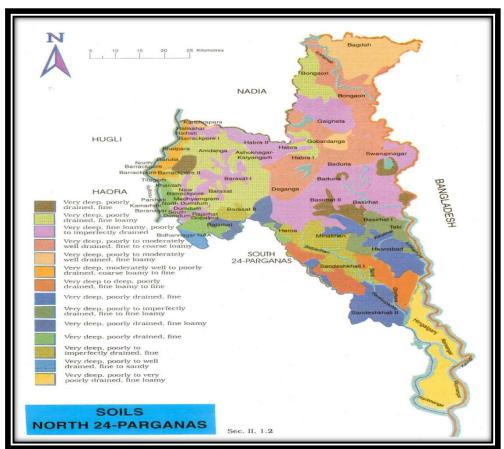

| Fairs and festivals:             | There are a number of fairs and festivals in the district. The major ones are –      |
|----------------------------------|--------------------------------------------------------------------------------------|
| rairs and lestivais.             | Durga Puja, Rath Yatra, Aam Barunimela (commonly known as Pir Thakur mela),          |
|                                  | Ghosto Bihari mela, Charak, Urs, Paglapirmela, Ban Bibir Puja, Chakla Dhammela,      |
|                                  | etc. Of these, Durga Puja, Muharram, Eid, Charak, etc. are observed all              |
|                                  | throughout the district.                                                             |
| Famous Religious places:         | Dakhsineswar Kalibari, Manosa Bari, Adya Pith, Chakla Dham, Thakurnagar.             |
| History:                         | The great epic Mahabharata, Raghuvansa and in some the Puranas refer the             |
| History.                         | Gangetic delta lay between the kingdom of the Suhmas live in Western Bengal          |
|                                  | and that of the Vangas in Eastern Bengal at the dawn of the history. At the time     |
|                                  | of Raghu Vansa, the country was dominated by the Vangas. But the naval force of      |
|                                  | the Vangas was defeated by Raghu, who set up pillars of victory on the islands in    |
|                                  | the midst of the Ganges. Probably, these islands represented the present area of     |
|                                  | the district of 24 Parganas. A few details in Ain-i-Akbari reveals that the district |
|                                  | formed part of Satgaon revenue division, the jurisdiction of which was from          |
|                                  | Sagar islands on the south to a little above Palashi on the north and Kabadak river  |
|                                  | on the east, beyond the Hooghly on the west. The district gained                     |
|                                  | prominence with the events of Sepoy mutiny of 1824 and 1857. Till eighties, the      |
|                                  | district was named as Twenty four Parganas and later divided into two districts –    |
|                                  | North 24 Parganas and South 24 Parganas.                                             |
| Social Development               |                                                                                      |
| Indicators                       |                                                                                      |
| Below Poverty Line:              | 2009 – '10 - 20.15% (approx.)                                                        |
| Infant Mortality Rate:           | 2001 - 35 per 1000 LB                                                                |
| Maternal Mortality Rate:         | 2001 – 1.9 per 1000 LB                                                               |
| Birth rate :                     | 2009-'10 – 15.8 per 1000 per year                                                    |
| Death rate:                      | 2009-'10 – 6.4 per 1000 per year                                                     |
| Climate                          |                                                                                      |
| Maximum temp in C:               | 41 ° C in May                                                                        |
| Minimum temp in C:               | 8 ° C in January                                                                     |
| Relative Humidity                | Between 50% in March & 90% in July                                                   |
| Rainfall in mm:                  | 1,579 mm (Normal). Barasat- 2642.00 mm, Bongaon - 1547.60 mm, Basirhat-              |
|                                  | 1635.00 mm. Highest rainfall recorded                                                |
| Soil                             |                                                                                      |
| Soil Type:                       | Varies from Sandy to Clayey Loam. (Map attached).                                    |
| Land Use                         |                                                                                      |
| Ratio of land:                   | High: Medium :Low=17:44:39                                                           |
| Forest Land:<br>Cultivable Area: | 4,221 Hectare                                                                        |
| Net area irrigated:              | 271,845 Hectare                                                                      |
| Net Cropped Area:                | 1,67,128 Hectare                                                                     |
| Current Fallow Land:             | 264,952 Hectare 587 Hectare                                                          |
| Cultivable Waste Land:           | 465 Hectare                                                                          |
| Total Vested Land:               | 31,791.72 Hectare                                                                    |
| Gross Cropped Area:              | 545,945 Hectare                                                                      |
| Cropping Intensity:              | 206 %                                                                                |
| Average Land Holding:            | 0.67 Hectare                                                                         |
| Net Water Area:                  | 73,916.09 Hectare                                                                    |
| Under PWD(Roads):                | 1,240 Km                                                                             |
| Under Zilla Parishad:            | 430 Km                                                                               |
| Panchayat Roads:                 | 3,500 Km                                                                             |
| National Highway[34 & 35]:       | 101.79 Km                                                                            |
| Economy                          |                                                                                      |
| Industries:                      | Manufacture of edible oils e.g., mustard oil, ground-nut oil, til oil etc., Weaving  |
|                                  | wedning                                                                              |