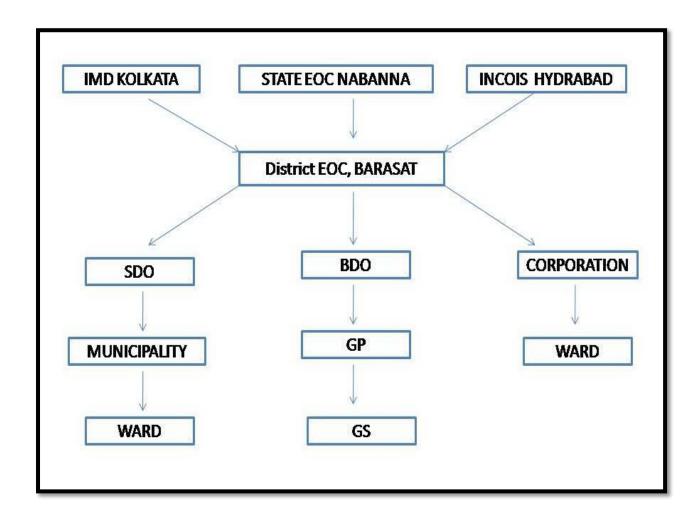

| Disaster<br>Management Setup<br>in the district: | District, Disaster Management Department is situated in the Office of the District Magistrate, North 24 Parganas headed by the Additional District Magistrate (Disaster Management). This department is the nodal agency in the district which coordinates with all the line department sat the District level regarding disaster management. The District Disaster Management Officer (DDMO) reports to the ADM (DM).  The District Disaster Management Authority (DDMA) was formed in August, 2007 under Disaster Management Act, 2005 of Govt. Of India.  There are 5 Sub - Divisional Disaster Management Officers (SDDMO) and 22 Block Disaster Management Officers (BDMOs). Block Disaster Management Committees were formed at Blocks (BDMCs), Gram Panchayats (GPDMCs). IRT has been formed as per IRS |
|--------------------------------------------------|----------------------------------------------------------------------------------------------------------------------------------------------------------------------------------------------------------------------------------------------------------------------------------------------------------------------------------------------------------------------------------------------------------------------------------------------------------------------------------------------------------------------------------------------------------------------------------------------------------------------------------------------------------------------------------------------------------------------------------------------------------------------------------------------------------------|
| Water Supply                                     | at District, Sub – Division and Block in 2017.  Villages with spot sources–1606  No of Arsenic affected Blocks–19                                                                                                                                                                                                                                                                                                                                                                                                                                                                                                                                                                                                                                                                                              |
|                                                  | No. of Arsenic affected Villages–253                                                                                                                                                                                                                                                                                                                                                                                                                                                                                                                                                                                                                                                                                                                                                                           |
| Electricity Supply                               | Villages electrified–1,560 (Major Suppliers WBSEDCL & and CESC in Barrackpore Sub - Divisions)  Towns electrified–60                                                                                                                                                                                                                                                                                                                                                                                                                                                                                                                                                                                                                                                                                           |
| Medical facilities                               |                                                                                                                                                                                                                                                                                                                                                                                                                                                                                                                                                                                                                                                                                                                                                                                                                |