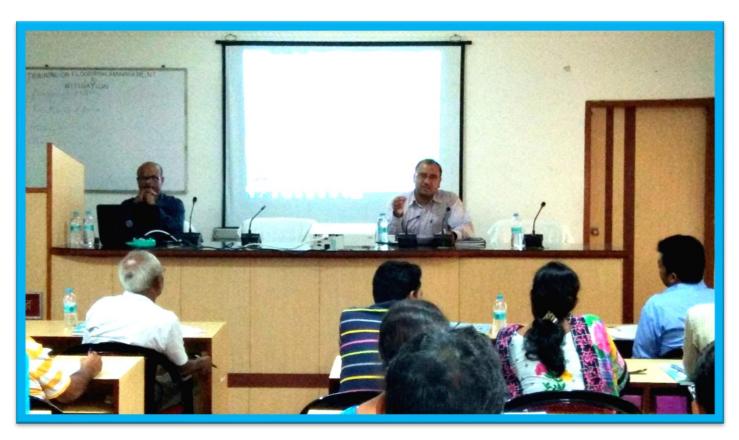

# DISTRICT DISASTER MANAGEMENT PLAN

2018 - 19

NUISTI ZAL PALISCANIAS BALISANSATI

Training on Flood Risk Mitigation and Management ADM (DM) and DDMO, North 24 Pgs are present on 19.7.17

Tsunami Mock Exercise at Hemnagar Village under Hingalgunj Block on 24.11.17 Cattle and community people being evacuated by the NDRF Team