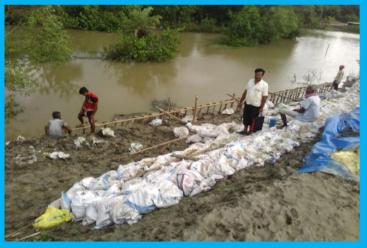

# DISTRICT DISASTER MANAGEMENT PLAN

2018 - 19

NUISTI ZAL PALISCANIAS BALISANSATI

Training on Flood Risk Mitigation and Management ADM (DM) and DDMO, North 24 Pgs are present on 19.7.17

Tsunami Mock Exercise at Hemnagar Village under Hingalgunj Block on 24.11.17 Cattle and community people being evacuated by the NDRF Team