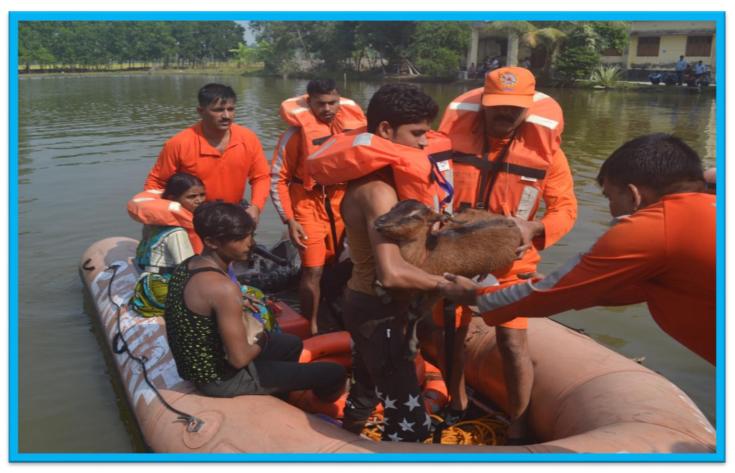

# DISTRICT DISASTER MANAGEMENT PLAN

2018 - 19

NUISTI ZAL PALISCANIAS BALISANSATI

Training on Flood Risk Mitigation and Management ADM (DM) and DDMO, North 24 Pgs are present on 19.7.17

Tsunami Mock Exercise at Hemnagar Village under Hingalgunj Block on 24.11.17 Cattle and community people being evacuated by the NDRF Team