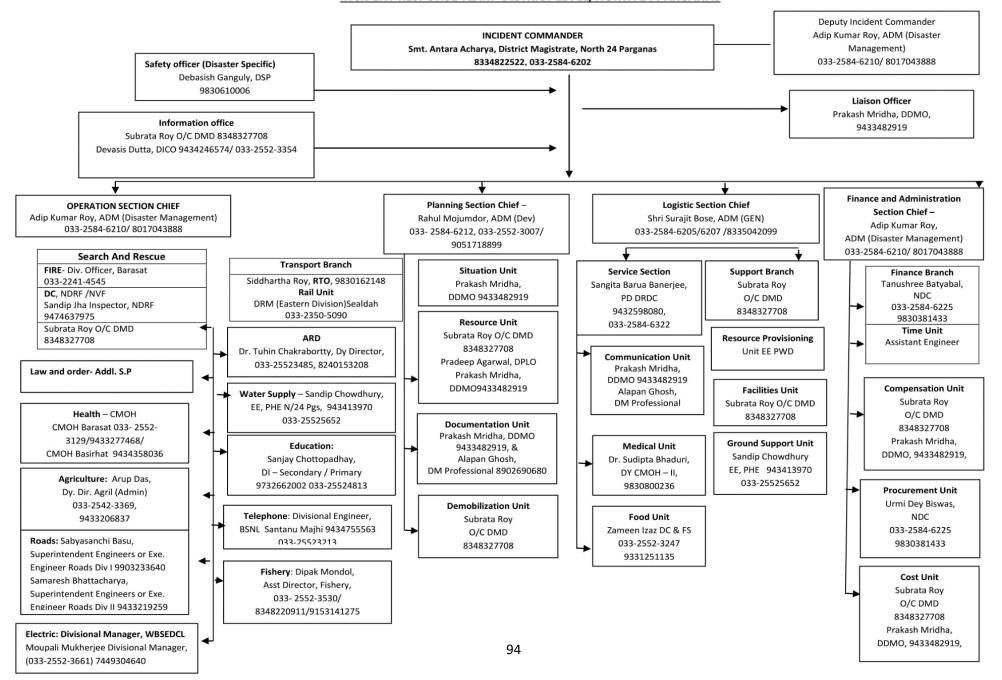

|                                | State Animal Health Centre                                                                                                                | 7                  |  |  |  |  |  |  |
|--------------------------------|-------------------------------------------------------------------------------------------------------------------------------------------|--------------------|--|--|--|--|--|--|
|                                | Al Centre                                                                                                                                 | 137                |  |  |  |  |  |  |
|                                | Veterinary Aid Centre(VAC)                                                                                                                | 128                |  |  |  |  |  |  |
| Votovinom, Somioco             | Veterinary Departments(VAC)                                                                                                               | 26                 |  |  |  |  |  |  |
| Veterinary Services            | Animal Husbandry Dept.(VAC)                                                                                                               | 74                 |  |  |  |  |  |  |
|                                | Kisan Milk Union(VAC)                                                                                                                     | 28                 |  |  |  |  |  |  |
|                                | Veterinary Surgeon                                                                                                                        | 57                 |  |  |  |  |  |  |
|                                | Veterinary Dispensaries                                                                                                                   | 39                 |  |  |  |  |  |  |
| Transport and communication    |                                                                                                                                           |                    |  |  |  |  |  |  |
| Postal and telegraph Services  | 626 post offices and combined – 37 post and telegraph of                                                                                  | ffices             |  |  |  |  |  |  |
|                                | State highway Viz. Barrackpore Trunk road is passing                                                                                      |                    |  |  |  |  |  |  |
| State highway passing through  | National highway no 34 & 35 (also known as Jessore roa                                                                                    | , , ,              |  |  |  |  |  |  |
| the district and road services | district. All the Sub – Divisional Head Quarters of the dis                                                                               | •                  |  |  |  |  |  |  |
|                                | stations in the northern portion of the District and connected by                                                                         |                    |  |  |  |  |  |  |
|                                | The Eastern railways lines generate in the following routes from Sealdah                                                                  |                    |  |  |  |  |  |  |
|                                | Railway Station                                                                                                                           |                    |  |  |  |  |  |  |
| Important Railway Stations     | 1) Sealdah-Ranaghat- Krishnanagar                                                                                                         |                    |  |  |  |  |  |  |
| and Railway services           | 2) Sealdah –Barasat - Bongaon                                                                                                             |                    |  |  |  |  |  |  |
|                                | 3) Sealdah – Dankuni (Chord) and                                                                                                          |                    |  |  |  |  |  |  |
|                                | 4) Sealdah – Barasat- Hasnabad                                                                                                            | uria. Vikas Kandra |  |  |  |  |  |  |
|                                | State Inter Agency Group, West Bengal, SWANIRVAR-Baduria; Vikas Kendra –                                                                  |                    |  |  |  |  |  |  |
|                                | Atgarha, Village Welfare Society-Barasat, CCD-Madhyamgram, Professional                                                                   |                    |  |  |  |  |  |  |
|                                | Institute for Development and Socio Environmental Management (PRISM) - Rajbari, Chatra Kalyan Samity - Media, Madhusudankati Cooperative- |                    |  |  |  |  |  |  |
|                                | Madhusudankatii, Youth Development Centre, Resource Development                                                                           |                    |  |  |  |  |  |  |
|                                | Foundation, SHG Promotional Forum, Gram Vikas Kendra- Hatthuba,                                                                           |                    |  |  |  |  |  |  |
| Non – Governmental             | Yuba BijnanSanstha-Gobardanga, Jana Sanghati Kendra–Madhyamgram,                                                                          |                    |  |  |  |  |  |  |
| Organizations                  | Sreema Mahila Samity - Bagdah, Paschim Banga Bigyan M                                                                                     | • •                |  |  |  |  |  |  |
|                                | Ramakrishna Mission–Narendrapur, Tagore Society fo                                                                                        |                    |  |  |  |  |  |  |
|                                | Hingalgunj, Bharat Sevashram Sangha, Child in Need Institute, Service Centre,                                                             |                    |  |  |  |  |  |  |
|                                | WB Voluntary Blood Donors Forum, St John Ambulance, Indian Red Cross                                                                      |                    |  |  |  |  |  |  |
|                                | Society, Bharat Scouts and Guides, SAHAY, Nehru Yuva K                                                                                    |                    |  |  |  |  |  |  |
|                                | ADRA India, ACTED India, Action AID, GOAL India, CARE, CARITAS, CASA etc.                                                                 |                    |  |  |  |  |  |  |