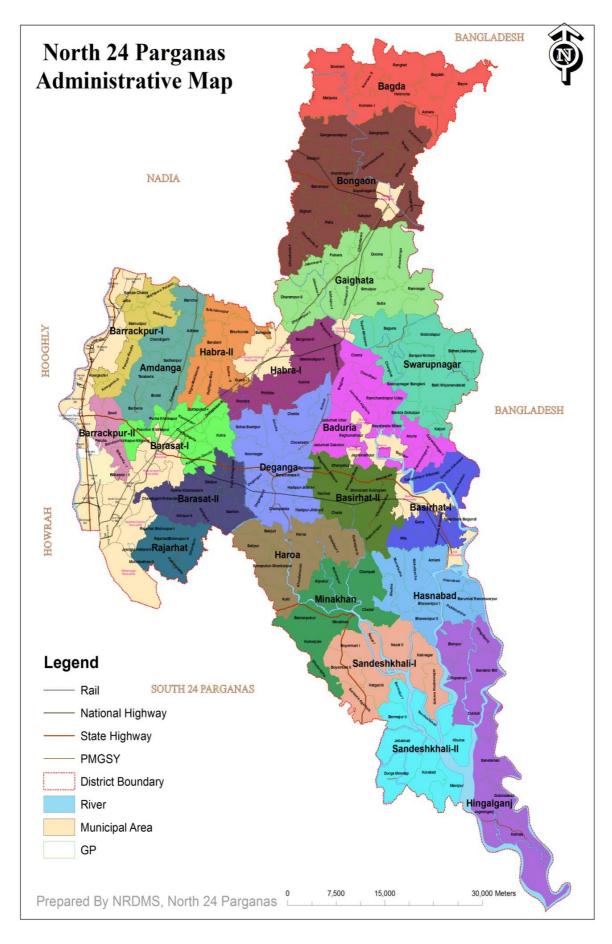

k wise with details                                                                                    | 186-188        |
|            | 6. Helipad location at block level with details                                                                              | 189-192        |
|            | 7. List of Saw mill                                                                                                          | 193-195        |
|            | 8. List of Divers with contact numbers                                                                                       | 196-197        |
|            | 9. JCB and Crane                                                                                                             | 198-200        |

# **MAP OF NORTH 24 PARGANAS DISTRICT**



#### DISASTER VULNERABILITY MAPS PUBLISHED BY GOVERNMENT OF INDIA

















The district, North 24-parganas, has been divided geographically into three parts, e.g. (a) vast riverine belt in the Southern part of Basirhat Sub-Division. (Sundarbans area),(b) the industrial belt of Barrackpore Sub-Division and (c) vast cultivating plain land in the Bongaon Sub-division and adjoining part of Barrackpore, Barasat & Northern part of Basirhat Sub-Divisions

The District is vulnerable to both natural and man-made disasters. Not all disasters can be predicted or prevented. However, precautionary measures taken within the existing infrastructure, in the form of preparedness, can considerably mitigate the human sufferings, loss of life, property and restore normalcy at the earliest. The DM pl