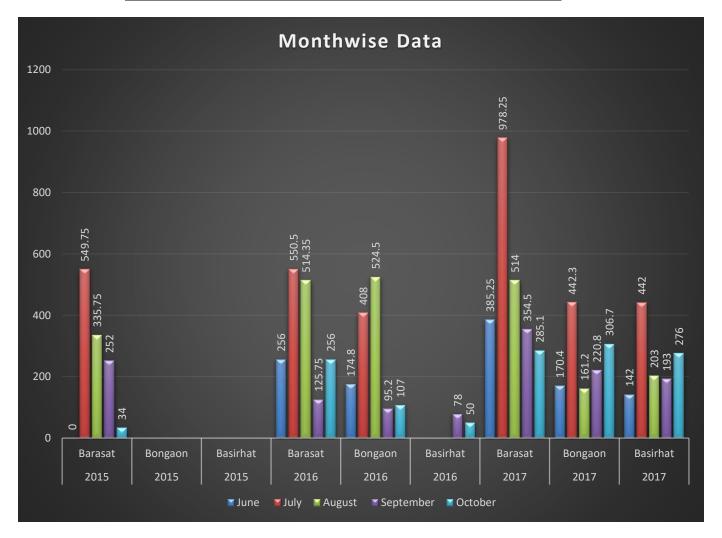

# DISTRICT DISASTER MANAGEMENT PLAN

2018 - 19

NUISTI ZAL PALISCANIAS BALISANSATI

Training on Flood Risk Mitigation and Management ADM (DM) and DDMO, North 24 Pgs are present on 19.7.17

Tsunami Mock Exercise at Hemnagar Village under Hingalgunj Block on 24.11.17 Cattle and community people being evacuated by the NDRF Team