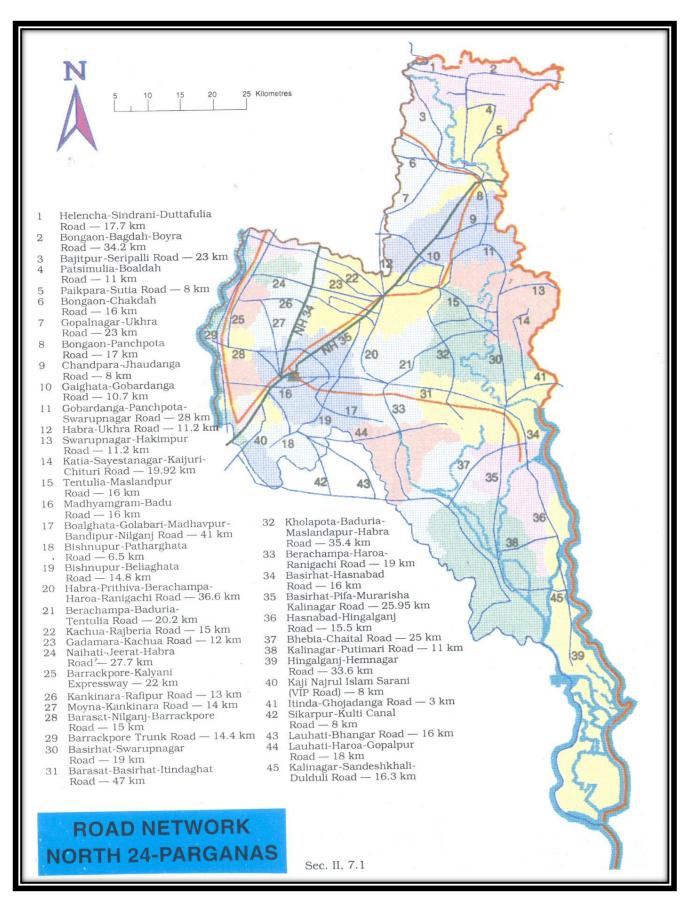

| 186-188        |
|            | 6. Helipad location at block level with details                                                                              | 189-192        |
|            | 7. List of Saw mill                                                                                                          | 193-195        |
|            | 8. List of Divers with contact numbers                                                                                       | 196-197        |
|            | 9. JCB and Crane                                                                                                             | 198-200        |

# **MAP OF NORTH 24 PARGANAS DISTRICT**



#### DISASTER VULNERABILITY MAPS PUBLISHED BY GOVERNMENT OF INDIA

















The district, North 24-parganas, has been divided geographically into three parts, e.g. (a) vast riverine belt in the Southern part of Basirhat Sub-Division. (Sundarbans area),(b) the industrial belt of Barrackpore Sub-Division and (c) vast cultivating plain land in the Bongaon Sub-division and adjoining part of Barrackpore, Barasat & Northern part of Basirhat Sub-Divisions

The District is vulnerable to both natural and man-made disasters. Not all disasters can be predicted or prevented. However, precautionary measures taken within the existing infrastructure, in the form of preparedness, can considerably mitigate the human sufferings, loss of life, property and restore normalcy at the earliest. The DM plan 2018 -2019 gives an insight on how the District and Department as a wh