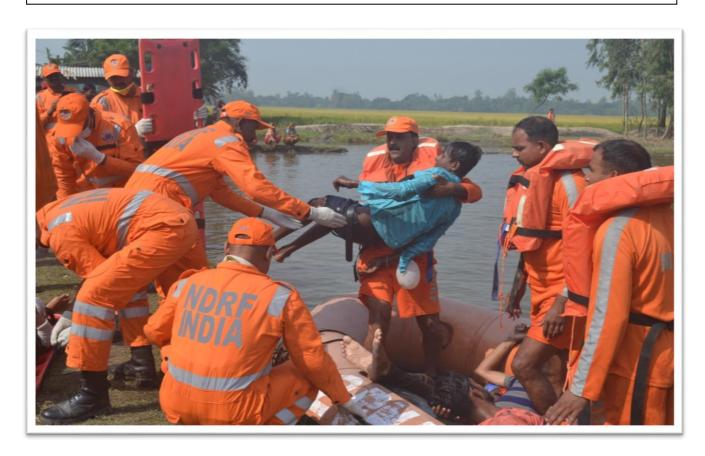

# DISTRICT DISASTER MANAGEMENT PLAN

2018 - 19

NUISTI ZAL PALISCANIAS BALISANSATI

Training on Flood Risk Mitigation and Management ADM (DM) and DDMO, North 24 Pgs are present on 19.7.17

Tsunami Mock Exercise at Hemnagar Village under Hingalgunj Block on 24.11.17 Cattle and community people being evacuated by the NDRF Team