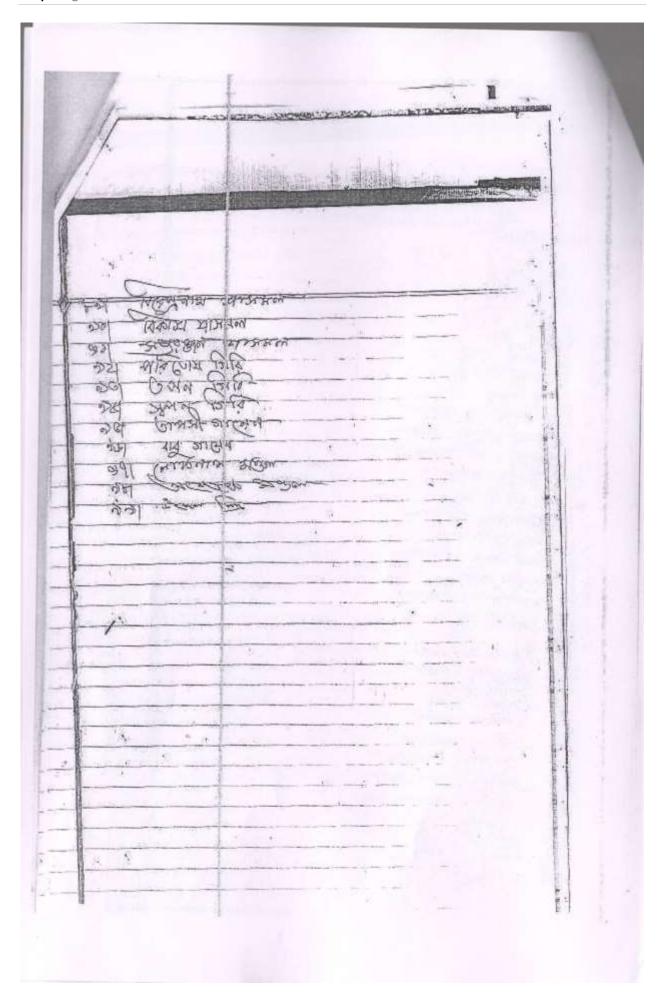

#### PUBLIC CONSULTANCY MEETING

The Public Consultancy meeting was held on 26.06.2014 at Champainagar Village, Bamunia Gram Panchayat, Deshapran Block, Purba Medinipur at 3:00PM in presence of President of meeting Smt. Rita Maity, Member, Bamunia GP. Total number of community members present during the meeting was 30. Initially during the meeting the budget for 2014-15 was declared and last year's annual income was also mentioned. Activities done in last year and tentative plan of action for next year was also discussed. Lastly, Smt. Maity explained the proposal of construction for Multipurpose Cyclone Shelter at Jhawa Panchanan Primary School Ground under NCRMP II to be executed by Department of Disaster Management, Government of west Bengal. It was then approved in presence of all the members for immediate transformation of proposed plan. The copy of Meeting Resolution is given below,