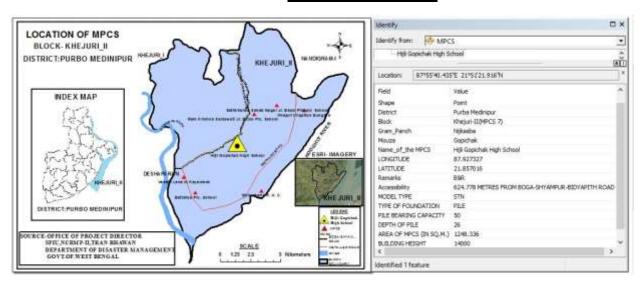

## JHAWA PANCHANAN PRIMARY SCHOOL GROUND

The Department of Disaster Management, Govt. of West Bengal has proposed construction of a Multipurpose Cyclone Shelter (MPCS) at the Jhawa Panchanan Primary School Ground under NCRMP-II project. The details of the MPCS site are given below:

## **ADMINISTRATIVE AND GENERAL DETAILS:**

| District               | Purba Medinipur                                                                                                                   |  |
|------------------------|-----------------------------------------------------------------------------------------------------------------------------------|--|
| Block                  | Deshpran (Contai –II)                                                                                                             |  |
| Gram Panchayat         | Bamunia                                                                                                                           |  |
| Mouza                  | Jhawa                                                                                                                             |  |
| Plot No.               | 242                                                                                                                               |  |
| JL No.                 | 614                                                                                                                               |  |
| Police Station         | Contai Police Station                                                                                                             |  |
| Name of MPCS Site      | Jhawa Panchanan Primary School Ground                                                                                             |  |
| Land Ownership         | The ownership of land belongs to School Authority. The Assistant                                                                  |  |
|                        | Teacher,                                                                                                                          |  |
|                        | Jhawa Panchanan Primary School on 8-12-2014 has given No                                                                          |  |
|                        | objection Certificate (NOC) to The Dept. of Disaster Management,                                                                  |  |
|                        | Govt. of West Bengal for construction of MPCS in their land.                                                                      |  |
| Latitude and Longitude | 21.807455(N) 87.810819(E)                                                                                                         |  |
| Building Type          | Pile+ RCC                                                                                                                         |  |
| Floor Area             | 1248.336 sq. m ( G+2, Roof Level)                                                                                                 |  |
| Height                 | 14.150 m                                                                                                                          |  |
| Type of Foundation     | PILE                                                                                                                              |  |
| Communication          | The MPCS site is situated at a distance of 609.75m from Contai-                                                                   |  |
| 77 A3 50 GG            | Basantia-Benichak-rasulpur Road.                                                                                                  |  |
| Use of MPCS            | • During natural hazards, the building will be used for resettlement of affected inhabitants of the area for housing, fooding and |  |
|                        | medication.                                                                                                                       |  |
|                        | Household cattle will be shifted at the same MPCS building for                                                                    |  |
|                        | resting during natural hazards.                                                                                                   |  |
| Demography             | No. of House Hold: 396                                                                                                            |  |
|                        | Total Population: 1813                                                                                                            |  |
|                        | Total Male: 951                                                                                                                   |  |
|                        | Total Female: 862                                                                                                                 |  |
|                        | (Source: <u>www.censusindia.gov.in</u> )                                                                                          |  |
| Major Profession       | Agriculture and agriculture based occupation is the major source of                                                               |  |
|                        | occupation.                                                                                                                       |  |
| Ground Water Quality   | Saline (Chloride > 250 mg/l or TDS > 500 mg/l)                                                                                    |  |
| Natural Hazards        | Earth Quake                                                                                                                       |  |
|                        | Cyclone and Storm surge                                                                                                           |  |
| Essential Statutory    | CRZ (Coastal Regulation zone) Clearance was obtained from                                                                         |  |
| Clearance Requirement  | WBSCZMA vide permission letter No. 2523/EN/T-II-4/001/2011                                                                        |  |
|                        | dated 29 -09-2014.                                                                                                                |  |