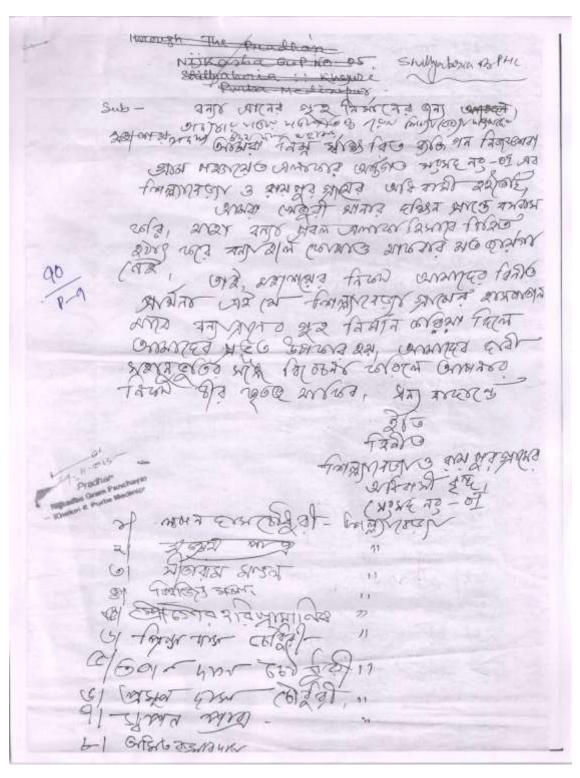

#### PUBLIC CONSULTANCY MEETING

The Public Consultancy meeting was held on 26.06.2014 at Champainagar Village, Bamunia Gram Panchayat, Deshapran Block, Purba Medinipur at 3:00PM in presence of President of meeting Smt. Rita Maity, Member, Bamunia GP. Total number of community members present during the meeting was 30. Initially during the meeting the budget for 2014-15 was declared and last year's annual income was also mentioned. Activities done in last year and tentative plan of action for next year was also discussed. Lastly, Smt. Maity explained the proposal of construction for Multipurpose Cyclone Shelter at Jhawa Panchanan Primary School Ground under NCRMP II to be executed by Department of Disaster Management, Government of west Bengal. It was then approved in presence of all the members for immediate transformation of proposed plan. The copy of Meeting Resolution is given below,