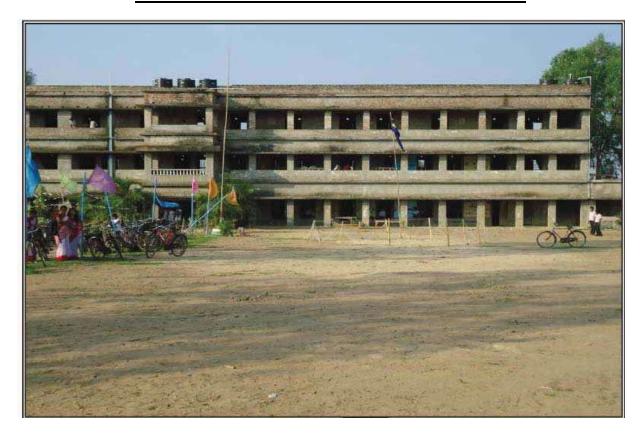

## JHAWA PANCHANAN PRIMARY SCHOOL GROUND

The Department of Disaster Management, Govt. of West Bengal has proposed construction of a Multipurpose Cyclone Shelter (MPCS) at the Jhawa Panchanan Primary School Ground under NCRMP-II project. The details of the MPCS site are given below:

## **ADMINISTRATIVE AND GENERAL DETAILS:**

| District               | Purba Medinipur                                                                                                                   |  |
|------------------------|-----------------------------------------------------------------------------------------------------------------------------------|--|
| Block                  | Deshpran (Contai –II)                                                                                                             |  |
| Gram Panchayat         | Bamunia                                                                                                                           |  |
| Mouza                  | Jhawa                                                                                                                             |  |
| Plot No.               | 242                                                                                                                               |  |
| JL No.                 | 614                                                                                                                               |  |
| Police Station         | Contai Police Station                                                                                                             |  |
| Name of MPCS Site      | Jhawa Panchanan Primary School Ground                                                                                             |  |
| Land Ownership         | The ownership of land belongs to School Authority. The Assistant                                                                  |  |
|                        | Teacher,                                                                                                                          |  |
|                        | Jhawa Panchanan Primary School on 8-12-2014 has given No                                                                          |  |
|                        | objection Certificate (NOC) to The Dept. of Disaster Management,                                                                  |  |
|                        | Govt. of West Bengal for construction of MPCS in their land.                                                                      |  |
| Latitude and Longitude | 21.807455(N) 87.810819(E)                                                                                                         |  |
| Building Type          | Pile+ RCC                                                                                                                         |  |
| Floor Area             | 1248.336 sq. m ( G+2, Roof Level)                                                                                                 |  |
| Height                 | 14.150 m                                                                                                                          |  |
| Type of Foundation     | PILE                                                                                                                              |  |
| Communication          | The MPCS site is situated at a distance of 609.75m from Contai-                                                                   |  |
| 77 A3 50 GG            | Basantia-Benichak-rasulpur Road.                                                                                                  |  |
| Use of MPCS            | • During natural hazards, the building will be used for resettlement of affected inhabitants of the area for housing, fooding and |  |
|                        | medication.                                                                                                                       |  |
|                        | Household cattle will be shifted at the same MPCS building for                                                                    |  |
|                        | resting during natural hazards.                                                                                                   |  |
| Demography             | No. of House Hold: 396                                                                                                            |  |
|                        | Total Population: 1813                                                                                                            |  |
|                        | Total Male: 951                                                                                                                   |  |
|                        | Total Female: 862                                                                                                                 |  |
|                        | (Source: <u>www.censusindia.gov.in</u> )                                                                                          |  |
| Major Profession       | Agriculture and agriculture based occupation is the major source of                                                               |  |
|                        | occupation.                                                                                                                       |  |
| Ground Water Quality   | Saline (Chloride > 250 mg/l or TDS > 500 mg/l)                                                                                    |  |
| Natural Hazards        | Earth Quake                                                                                                                       |  |
|                        | Cyclone and Storm surge                                                                                                           |  |
| Essential Statutory    | CRZ (Coastal Regulation zone) Clearance was obtained from                                                                         |  |
| Clearance Requirement  | WBSCZMA vide permission letter No. 2523/EN/T-II-4/001/2011                                                                        |  |
|                        | dated 29 -09-2014.                                                                                                                |  |