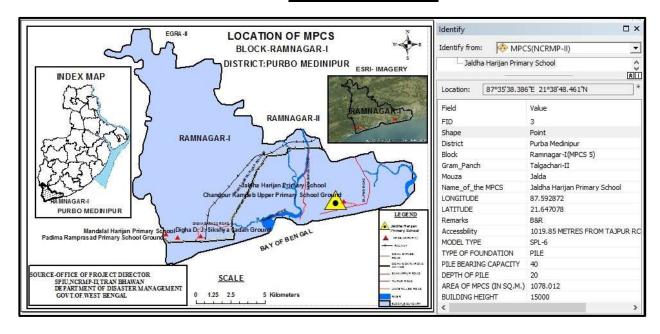

## **ADMINISTRATIVE AND GENERAL DETAILS:**

| District               | Purba Medinipur                                                                                                                   |  |
|------------------------|-----------------------------------------------------------------------------------------------------------------------------------|--|
| Block                  | Deshpran (Contai –II)                                                                                                             |  |
| Gram Panchayat         | Bamunia                                                                                                                           |  |
| Mouza                  | Jhawa                                                                                                                             |  |
| Plot No.               | 242                                                                                                                               |  |
| JL No.                 | 614                                                                                                                               |  |
| Police Station         | Contai Police Station                                                                                                             |  |
| Name of MPCS Site      | Jhawa Panchanan Primary School Ground                                                                                             |  |
| Land Ownership         | The ownership of land belongs to School Authority. The Assistant                                                                  |  |
|                        | Teacher,                                                                                                                          |  |
|                        | Jhawa Panchanan Primary School on 8-12-2014 has given No                                                                          |  |
|                        | objection Certificate (NOC) to The Dept. of Disaster Management,                                                                  |  |
|                        | Govt. of West Bengal for construction of MPCS in their land.                                                                      |  |
| Latitude and Longitude | 21.807455(N) 87.810819(E)                                                                                                         |  |
| Building Type          | Pile+ RCC                                                                                                                         |  |
| Floor Area             | 1248.336 sq. m ( G+2, Roof Level)                                                                                                 |  |
| Height                 | 14.150 m                                                                                                                          |  |
| Type of Foundation     | PILE                                                                                                                              |  |
| Communication          | The MPCS site is situated at a distance of 609.75m from Contai-                                                                   |  |
| 77 A3 50 GG            | Basantia-Benichak-rasulpur Road.                                                                                                  |  |
| Use of MPCS            | • During natural hazards, the building will be used for resettlement of affected inhabitants of the area for housing, fooding and |  |
|                        | medication.                                                                                                                       |  |
|                        | Household cattle will be shifted at the same MPCS building for                                                                    |  |
|                        | resting during natural hazards.                                                                                                   |  |
| Demography             | No. of House Hold: 396                                                                                                            |  |
|                        | Total Population: 1813                                                                                                            |  |
|                        | Total Male: 951                                                                                                                   |  |
|                        | Total Female: 862                                                                                                                 |  |
|                        | (Source: <u>www.censusindia.gov.in</u> )                                                                                          |  |
| Major Profession       | Agriculture and agriculture based occupation is the major source of                                                               |  |
|                        | occupation.                                                                                                                       |  |
| Ground Water Quality   | Saline (Chloride > 250 mg/l or TDS > 500 mg/l)                                                                                    |  |
| Natural Hazards        | Earth Quake                                                                                                                       |  |
|                        | Cyclone and Storm surge                                                                                                           |  |
| Essential Statutory    | CRZ (Coastal Regulation zone) Clearance was obtained from                                                                         |  |
| Clearance Requirement  | WBSCZMA vide permission letter No. 2523/EN/T-II-4/001/2011                                                                        |  |
|                        | dated 29 -09-2014.                                                                                                                |  |