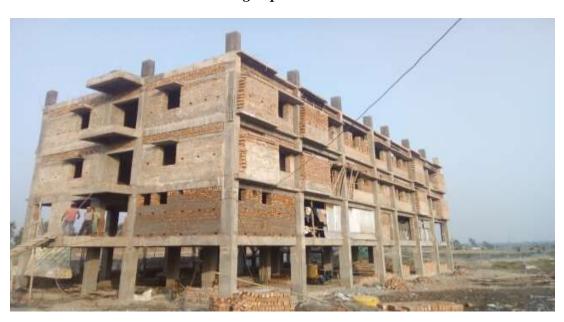

## JHAWA PANCHANAN PRIMARY SCHOOL GROUND

The Department of Disaster Management, Govt. of West Bengal has proposed construction of a Multipurpose Cyclone Shelter (MPCS) at the Jhawa Panchanan Primary School Ground under NCRMP-II project. The details of the MPCS site are given below:

## **ADMINISTRATIVE AND GENERAL DETAILS:**

| District               | Purba Medinipur                                                                                                                   |  |
|------------------------|-----------------------------------------------------------------------------------------------------------------------------------|--|
| Block                  | Deshpran (Contai –II)                                                                                                             |  |
| Gram Panchayat         | Bamunia                                                                                                                           |  |
| Mouza                  | Jhawa                                                                                                                             |  |
| Plot No.               | 242                                                                                                                               |  |
| JL No.                 | 614                                                                                                                               |  |
| Police Station         | Contai Police Station                                                                                                             |  |
| Name of MPCS Site      | Jhawa Panchanan Primary School Ground                                                                                             |  |
| Land Ownership         | The ownership of land belongs to School Authority. The Assistant                                                                  |  |
|                        | Teacher,                                                                                                                          |  |
|                        | Jhawa Panchanan Primary School on 8-12-2014 has given No                                                                          |  |
|                        | objection Certificate (NOC) to The Dept. of Disaster Management,                                                                  |  |
|                        | Govt. of West Bengal for construction of MPCS in their land.                                                                      |  |
| Latitude and Longitude | 21.807455(N) 87.810819(E)                                                                                                         |  |
| Building Type          | Pile+ RCC                                                                                                                         |  |
| Floor Area             | 1248.336 sq. m ( G+2, Roof Level)                                                                                                 |  |
| Height                 | 14.150 m                                                                                                                          |  |
| Type of Foundation     | PILE                                                                                                                              |  |
| Communication          | The MPCS site is situated at a distance of 609.75m from Contai-                                                                   |  |
| 77 A3 50 GG            | Basantia-Benichak-rasulpur Road.                                                                                                  |  |
| Use of MPCS            | • During natural hazards, the building will be used for resettlement of affected inhabitants of the area for housing, fooding and |  |
|                        | medication.                                                                                                                       |  |
|                        | Household cattle will be shifted at the same MPCS building for                                                                    |  |
|                        | resting during natural hazards.                                                                                                   |  |
| Demography             | No. of House Hold: 396                                                                                                            |  |
|                        | Total Population: 1813                                                                                                            |  |
|                        | Total Male: 951                                                                                                                   |  |
|                        | Total Female: 862                                                                                                                 |  |
|                        | (Source: <u>www.censusindia.gov.in</u> )                                                                                          |  |
| Major Profession       | Agriculture and agriculture based occupation is the major source of                                                               |  |
|                        | occupation.                                                                                                                       |  |
| Ground Water Quality   | Saline (Chloride > 250 mg/l or TDS > 500 mg/l)                                                                                    |  |
| Natural Hazards        | Earth Quake                                                                                                                       |  |
|                        | Cyclone and Storm surge                                                                                                           |  |
| Essential Statutory    | CRZ (Coastal Regulation zone) Clearance was obtained from                                                                         |  |
| Clearance Requirement  | WBSCZMA vide permission letter No. 2523/EN/T-II-4/001/2011                                                                        |  |
|                        | dated 29 -09-2014.                                                                                                                |  |