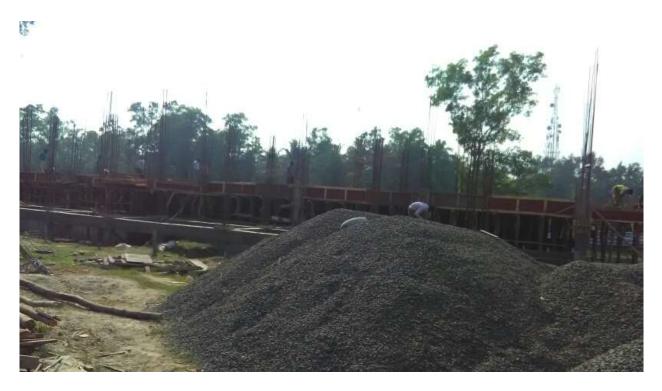

#### MPCS in Purba Medinipur:

A total of 30 MPCS are being proposed in to be constructed in the 5 coastal Blocks of Purba Medinipur District. Presently as of March 2017, Work in Progress in 28 Sites where as in 2 Sites, work could not be initiated due to some unforeseen circumstances. The MPCS will be constructed with stilt floor. The plinth level of the shelters will be above normal High Flood Level (HFL) and should be minimum