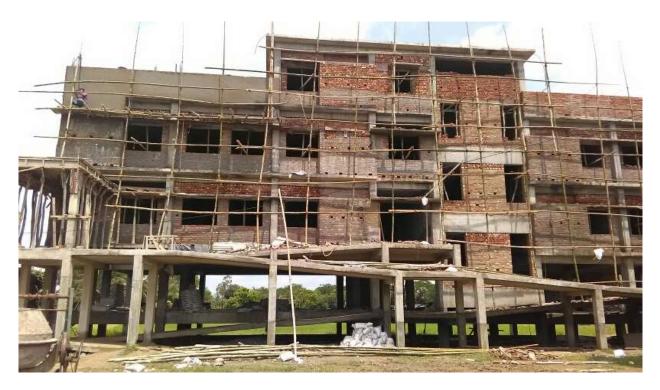

## JHAWA PANCHANAN PRIMARY SCHOOL GROUND

The Department of Disaster Management, Govt. of West Bengal has proposed construction of a Multipurpose Cyclone Shelter (MPCS) at the Jhawa Panchanan Primary School Ground under NCRMP-II project. The details of the MPCS site are given below:

## **ADMINISTRATIVE AND GENERAL DETAILS:**

| District               | Purba Medinipur                                                                                                                   |  |
|------------------------|-----------------------------------------------------------------------------------------------------------------------------------|--|
| Block                  | Deshpran (Contai –II)                                                                                                             |  |
| Gram Panchayat         | Bamunia                                                                                                                           |  |
| Mouza                  | Jhawa                                                                                                                             |  |
| Plot No.               | 242                                                                                                                               |  |
| JL No.                 | 614                                                                                                                               |  |
| Police Station         | Contai Police Station                                                                                                             |  |
| Name of MPCS Site      | Jhawa Panchanan Primary School Ground                                                                                             |  |
| Land Ownership         | The ownership of land belongs to School Authority. The Assistant                                                                  |  |
|                        | Teacher,                                                                                                                          |  |
|                        | Jhawa Panchanan Primary School on 8-12-2014 has given No                                                                          |  |
|                        | objection Certificate (NOC) to The Dept. of Disaster Management,                                                                  |  |
|                        | Govt. of West Bengal for construction of MPCS in their land.                                                                      |  |
| Latitude and Longitude | 21.807455(N) 87.810819(E)                                                                                                         |  |
| Building Type          | Pile+ RCC                                                                                                                         |  |
| Floor Area             | 1248.336 sq. m ( G+2, Roof Level)                                                                                                 |  |
| Height                 | 14.150 m                                                                                                                          |  |
| Type of Foundation     | PILE                                                                                                                              |  |
| Communication          | The MPCS site is situated at a distance of 609.75m from Contai-                                                                   |  |
| 77 A3 50 GG            | Basantia-Benichak-rasulpur Road.                                                                                                  |  |
| Use of MPCS            | • During natural hazards, the building will be used for resettlement of affected inhabitants of the area for housing, fooding and |  |
|                        | medication.                                                                                                                       |  |
|                        | Household cattle will be shifted at the same MPCS building for                                                                    |  |
|                        | resting during natural hazards.                                                                                                   |  |
| Demography             | No. of House Hold: 396                                                                                                            |  |
|                        | Total Population: 1813                                                                                                            |  |
|                        | Total Male: 951                                                                                                                   |  |
|                        | Total Female: 862                                                                                                                 |  |
|                        | (Source: <u>www.censusindia.gov.in</u> )                                                                                          |  |
| Major Profession       | Agriculture and agriculture based occupation is the major source of                                                               |  |
|                        | occupation.                                                                                                                       |  |
| Ground Water Quality   | Saline (Chloride > 250 mg/l or TDS > 500 mg/l)                                                                                    |  |
| Natural Hazards        | Earth Quake                                                                                                                       |  |
|                        | Cyclone and Storm surge                                                                                                           |  |
| Essential Statutory    | CRZ (Coastal Regulation zone) Clearance was obtained from                                                                         |  |
| Clearance Requirement  | WBSCZMA vide permission letter No. 2523/EN/T-II-4/001/2011                                                                        |  |
|                        | dated 29 -09-2014.                                                                                                                |  |