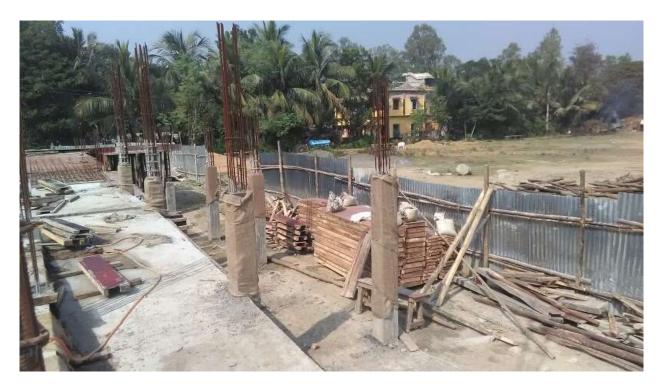

## JHAWA PANCHANAN PRIMARY SCHOOL GROUND

The Department of Disaster Management, Govt. of West Bengal has proposed construction of a Multipurpose Cyclone Shelter (MPCS) at the Jhawa Panchanan Primary School Ground under NCRMP-II project. The details of the MPCS site are given below:

## **ADMINISTRATIVE AND GENERAL DETAILS:**

| District               | Purba Medinipur                                                                                                                   |  |
|------------------------|-----------------------------------------------------------------------------------------------------------------------------------|--|
| Block                  | Deshpran (Contai –II)                                                                                                             |  |
| Gram Panchayat         | Bamunia                                                                                                                           |  |
| Mouza                  | Jhawa                                                                                                                             |  |
| Plot No.               | 242                                                                                                                               |  |
| JL No.                 | 614                                                                                                                               |  |
| Police Station         | Contai Police Station                                                                                                             |  |
| Name of MPCS Site      | Jhawa Panchanan Primary School Ground                                                                                             |  |
| Land Ownership         | The ownership of land belongs to School Authority. The Assistant                                                                  |  |
|                        | Teacher,                                                                                                                          |  |
|                        | Jhawa Panchanan Primary School on 8-12-2014 has given No                                                                          |  |
|                        | objection Certificate (NOC) to The Dept. of Disaster Management,                                                                  |  |
|                        | Govt. of West Bengal for construction of MPCS in their land.                                                                      |  |
| Latitude and Longitude | 21.807455(N) 87.810819(E)                                                                                                         |  |
| Building Type          | Pile+ RCC                                                                                                                         |  |
| Floor Area             | 1248.336 sq. m ( G+2, Roof Level)                                                                                                 |  |
| Height                 | 14.150 m                                                                                                                          |  |
| Type of Foundation     | PILE                                                                                                                              |  |
| Communication          | The MPCS site is situated at a distance of 609.75m from Contai-                                                                   |  |
| 77 A3 50 GG            | Basantia-Benichak-rasulpur Road.                                                                                                  |  |
| Use of MPCS            | • During natural hazards, the building will be used for resettlement of affected inhabitants of the area for housing, fooding and |  |
|                        | medication.                                                                                                                       |  |
|                        | Household cattle will be shifted at the same MPCS building for                                                                    |  |
|                        | resting during natural hazards.                                                                                                   |  |
| Demography             | No. of House Hold: 396                                                                                                            |  |
|                        | Total Population: 1813                                                                                                            |  |
|                        | Total Male: 951                                                                                                                   |  |
|                        | Total Female: 862                                                                                                                 |  |
|                        | (Source: <u>www.censusindia.gov.in</u> )                                                                                          |  |
| Major Profession       | Agriculture and agriculture based occupation is the major source of                                                               |  |
|                        | occupation.                                                                                                                       |  |
| Ground Water Quality   | Saline (Chloride > 250 mg/l or TDS > 500 mg/l)                                                                                    |  |
| Natural Hazards        | Earth Quake                                                                                                                       |  |
|                        | Cyclone and Storm surge                                                                                                           |  |
| Essential Statutory    | CRZ (Coastal Regulation zone) Clearance was obtained from                                                                         |  |
| Clearance Requirement  | WBSCZMA vide permission letter No. 2523/EN/T-II-4/001/2011                                                                        |  |
|                        | dated 29 -09-2014.                                                                                                                |  |