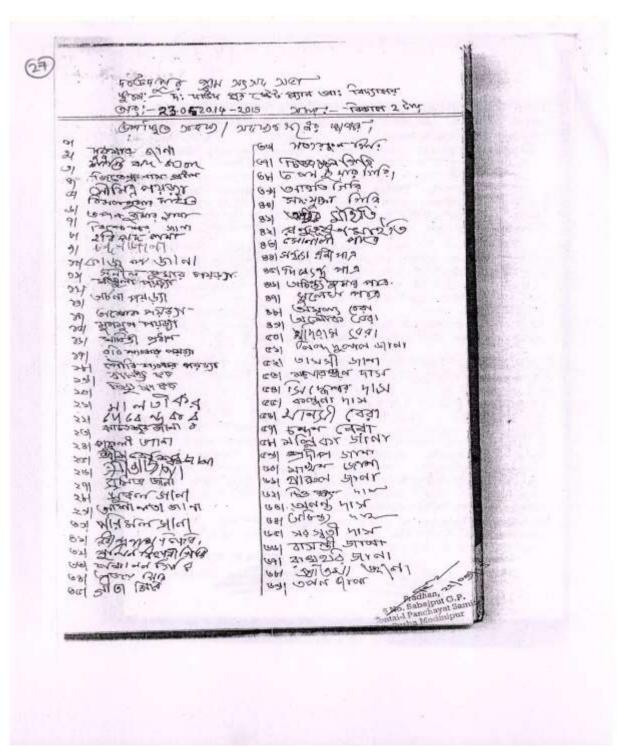

#### PUBLIC CONSULTANCY MEETING

The Public Consultancy meeting was held on 26.06.2014 at Champainagar Village, Bamunia Gram Panchayat, Deshapran Block, Purba Medinipur at 3:00PM in presence of President of meeting Smt. Rita Maity, Member, Bamunia GP. Total number of community members present during the meeting was 30. Initially during the meeting the budget for 2014-15 was declared and last year's annual income was also mentioned. Activities done in last year and tentative plan of action for next year was also discussed. Lastly, Smt. Maity explained the proposal of construction for Multipurpose Cyclone Shelter at Jhawa Panchanan Primary School Ground under NCRMP II to be executed by Department of Disaster Management, Government of west Bengal. It was then approved in presence of all the members for immediate transformation of proposed plan. The copy of Meeting Resolution is given below,