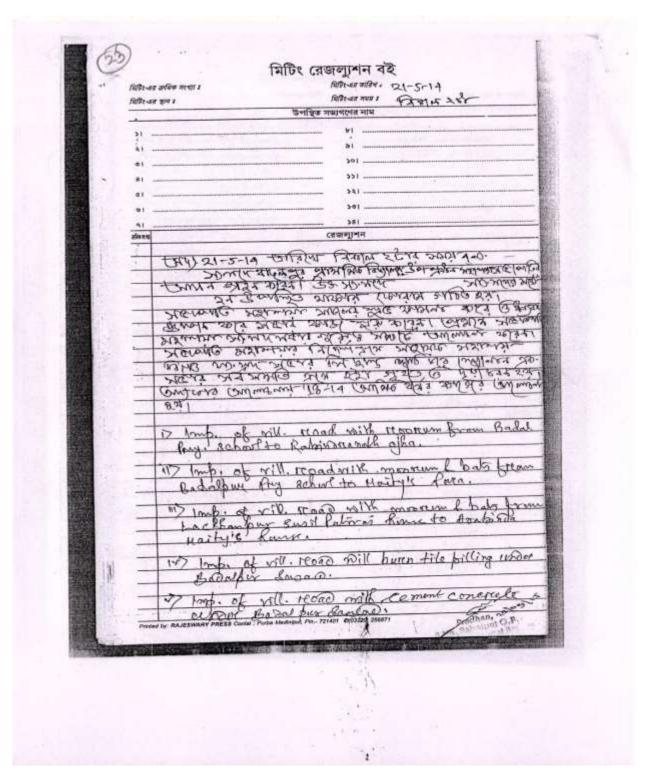

#### PUBLIC CONSULTANCY MEETING

The Public Consultancy meeting was held on 26.06.2014 at Champainagar Village, Bamunia Gram Panchayat, Deshapran Block, Purba Medinipur at 3:00PM in presence of President of meeting Smt. Rita Maity, Member, Bamunia GP. Total number of community members present during the meeting was 30. Initially during the meeting the budget for 2014-15 was declared and last year's annual income was also mentioned. Activities done in last year and tentative plan of action for next year was also discussed. Lastly, Smt. Maity explained the proposal of construction for Multipurpose Cyclone Shelter at Jhawa Panchanan Primary School Ground under NCRMP II to be executed by Department of Disaster Management, Government of west Bengal. It was then approved in presence of all the members for immediate transformation of proposed plan. The copy of Meeting Resolution is given below,