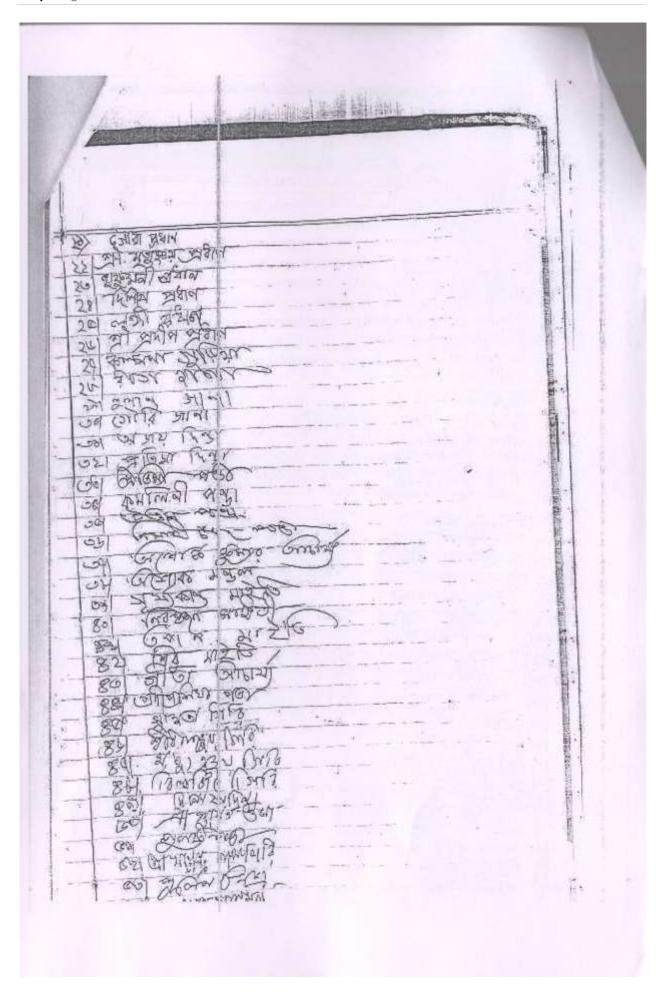

#### PUBLIC CONSULTANCY MEETING

The Public Consultancy meeting was held on 26.06.2014 at Champainagar Village, Bamunia Gram Panchayat, Deshapran Block, Purba Medinipur at 3:00PM in presence of President of meeting Smt. Rita Maity, Member, Bamunia GP. Total number of community members present during the meeting was 30. Initially during the meeting the budget for 2014-15 was declared and last year's annual income was also mentioned. Activities done in last year and tentative plan of action for next year was also discussed. Lastly, Smt. Maity explained the proposal of construction for Multipurpose Cyclone Shelter at Jhawa Panchanan Primary School Ground under NCRMP II to be executed by Department of Disaster Management, Government of west Bengal. It was then approved in presence of all the members for immediate transformation of proposed plan. The copy of Meeting Resolution is given below,