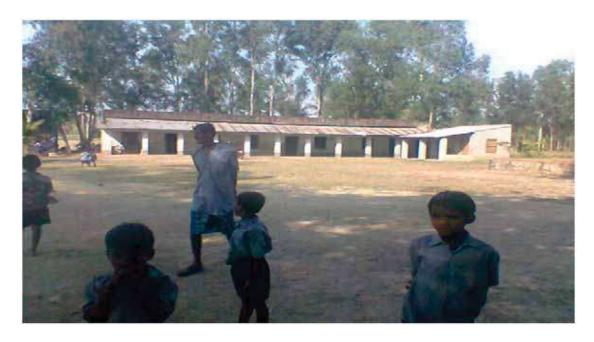

## JHAWA PANCHANAN PRIMARY SCHOOL GROUND

The Department of Disaster Management, Govt. of West Bengal has proposed construction of a Multipurpose Cyclone Shelter (MPCS) at the Jhawa Panchanan Primary School Ground under NCRMP-II project. The details of the MPCS site are given below: