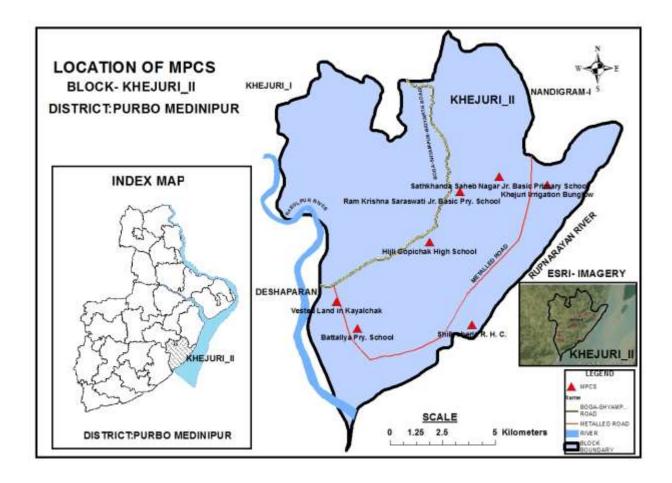

J.L. NO- 216 (1) subser soldier (1) nrst-194/369 ) हमांड क्षामान द्वाला मामना - 221 नाअर करके अध्या MARY - 347 अत्रक्षां मध्या mm - 205 295 may my - 346 ज्यानाम आभी. Mom such e style sine prof us - 82,83 (1335 My 25M hrotan - 265 भ्याचे मान NAN-45 - 300 अट्रिक्स अप्रकेष 1754 AN - 262 न्जर्वाम - म्यास 177 - 177 Oly oranamar 482×485-117 हुनस्मिन (अनुकार्ज) के श्रिजाश एक गाए 4rsy ar -- 286 hrs/ m \_\_ 227 लक्षान्त्र साक्ष hrsy on - 296 अक्ट्रि भारत hrsy are - 308 lesson endie explise onesungen pilota lil worky, work dujunor detre survivo. Ang- del

#### MAP OF THE MPCS



#### PHOTO GRAPH OF SITE BEFORE CONSTRUCTION







**During March 2017** 



During June 2017



During September 2017



During December 2017

### **BLOCK – KHEJURI-II**

#### **Location Map of MPCS at Khejuri-II Block**



#### HIJLI GOPICHAK HIGH SCHOOL

The Department of Disaster Management, Govt. of West Bengal has proposed construction of a Multipurpose Cyclone Shelter (MPCS) at the Hijli Gopichak High School under NCRMP-II project. The details of the MPCS site are given below:

#### **ADMINISTRATIVE AND GENERAL DETAILS:**

| District            | Purba Medinipur                                                                                                                  |  |
|---------------------|----------------------------------------------------------------------------------------------------------------------------------|--|
| Block               | Khejuri -II                                                                                                                      |  |
| Gram Pancha