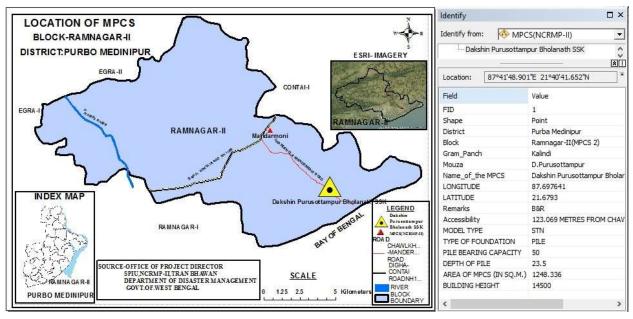

## **ADMINISTRATIVE AND GENERAL DETAILS:**

| District               | Purba Medinipur                                                                                                                   |  |
|------------------------|-----------------------------------------------------------------------------------------------------------------------------------|--|
| Block                  | Deshpran (Contai –II)                                                                                                             |  |
| Gram Panchayat         | Bamunia                                                                                                                           |  |
| Mouza                  | Jhawa                                                                                                                             |  |
| Plot No.               | 242                                                                                                                               |  |
| JL No.                 | 614                                                                                                                               |  |
| Police Station         | Contai Police Station                                                                                                             |  |
| Name of MPCS Site      | Jhawa Panchanan Primary School Ground                                                                                             |  |
| Land Ownership         | The ownership of land belongs to School Authority. The Assistant                                                                  |  |
|                        | Teacher,                                                                                                                          |  |
|                        | Jhawa Panchanan Primary School on 8-12-2014 has given No                                                                          |  |
|                        | objection Certificate (NOC) to The Dept. of Disaster Management,                                                                  |  |
|                        | Govt. of West Bengal for construction of MPCS in their land.                                                                      |  |
| Latitude and Longitude | 21.807455(N) 87.810819(E)                                                                                                         |  |
| Building Type          | Pile+ RCC                                                                                                                         |  |
| Floor Area             | 1248.336 sq. m ( G+2, Roof Level)                                                                                                 |  |
| Height                 | 14.150 m                                                                                                                          |  |
| Type of Foundation     | PILE                                                                                                                              |  |
| Communication          | The MPCS site is situated at a distance of 609.75m from Contai-                                                                   |  |
| 77 A3 50 GG            | Basantia-Benichak-rasulpur Road.                                                                                                  |  |
| Use of MPCS            | • During natural hazards, the building will be used for resettlement of affected inhabitants of the area for housing, fooding and |  |
|                        | medication.                                                                                                                       |  |
|                        | Household cattle will be shifted at the same MPCS building for                                                                    |  |
|                        | resting during natural hazards.                                                                                                   |  |
| Demography             | No. of House Hold: 396                                                                                                            |  |
|                        | Total Population: 1813                                                                                                            |  |
|                        | Total Male: 951                                                                                                                   |  |
|                        | Total Female: 862                                                                                                                 |  |
|                        | (Source: <u>www.censusindia.gov.in</u> )                                                                                          |  |
| Major Profession       | Agriculture and agriculture based occupation is the major source of                                                               |  |
|                        | occupation.                                                                                                                       |  |
| Ground Water Quality   | Saline (Chloride > 250 mg/l or TDS > 500 mg/l)                                                                                    |  |
| Natural Hazards        | Earth Quake                                                                                                                       |  |
|                        | Cyclone and Storm surge                                                                                                           |  |
| Essential Statutory    | CRZ (Coastal Regulation zone) Clearance was obtained from                                                                         |  |
| Clearance Requirement  | WBSCZMA vide permission letter No. 2523/EN/T-II-4/001/2011                                                                        |  |
|                        | dated 29 -09-2014.                                                                                                                |  |

# **Part A: General Information**

| 1. Name of the State                                                                                   | West Bengal                                                                                                                                                                                 |  |  |
|--------------------------------------------------------------------------------------------------------|---------------------------------------------------------------------------------------------------------------------------------------------------------------------------------------------|--|--|
| 2. Type of proposed sub-project activity (tick the applicable option)                                  |                                                                                                                                                                                             |  |  |
| ■ Cyclone Shelter ✓                                                                                    | Name of MPCS:     JHAWA PANCHANAN PRIMARY     SCHOOL GROUND                                                                                                                                 |  |  |
| 3. Location of the sub-project                                                                         |                                                                                                                                                                                             |  |  |
| <ul><li>District</li></ul>                                                                             | Purba Medinipur                                                                                                                                                                             |  |  |
| <ul><li>Block</li></ul>                                                                                | Deshpran (Contai –II)                                                                                                                                                                       |  |  |
| <ul> <li>Gram Panchayat</li> </ul>                                                                     | Bamunia                                                                                                                                                                                     |  |  |
| <ul><li>Mouza</li></ul>                                                                                | Jhawa                                                                                                                                                                                       |  |  |
| <ul><li>Village</li></ul>                                                                              | Champainagar                                                                                                                                                                                |  |  |
| <ul> <li>Police Station</li> </ul>                                                                     | Contai Police Station                                                                                                                                                                       |  |  |
| <ul> <li>Latitude &amp; Longitude</li> </ul>                                                           | 21.807455(N) 87.810819(E)                                                                                                                                                                   |  |  |
| ■ Plot No.                                                                                             | 242                                                                                                                                                                                         |  |  |
| ■ JL No.                                                                                               | 614                                                                                                                                                                                         |  |  |
| 4. Size of the sub-project                                                                             | 1248.336 sq. m ( G+2, Roof Level)                                                                                                                                                           |  |  |
| (approx. area in sq. mt/hac or length in                                                               | Dimension of Plot: 25m X 45m                                                                                                                                                                |  |  |
| mt/km, as relevant)                                                                                    |                                                                                                                                                                                             |  |  |
| 5. Land Requirement (in hac./sq. mt.)                                                                  |                                                                                                                                                                                             |  |  |
| <ul> <li>Total Requirement</li> </ul>                                                                  |                                                                                                                                                                                             |  |  |
| <ul><li>Private Land</li></ul>                                                                         | ✓ (The ownership of land belongs to School                                                                                                                                                  |  |  |
| Govt. Land                                                                                             | Authority.)                                                                                                                                                                                 |  |  |
| Forest Land                                                                                            |                                                                                                                                                                                             |  |  |
| Present Land Status                                                                                    |                                                                                                                                                                                             |  |  |
|                                                                                                        | oot lovel)                                                                                                                                                                                  |  |  |
| <ul><li>6. Implementing Agency Details (sub-projeting)</li><li>Name of the Department/Agency</li></ul> | Public Works Department, Govt. of West                                                                                                                                                      |  |  |
| - Name of the Department/Agency                                                                        | Bengal                                                                                                                                                                                      |  |  |
| <ul> <li>Name of the designated contact person</li> </ul>                                              | Tamluk Division Social Sector, PWD                                                                                                                                                          |  |  |
| <ul> <li>Designation</li> </ul>                                                                        | Executive Engineer                                                                                                                                                                          |  |  |
| ■ E-mail Id & Phone No.                                                                                | tmlkdnsspwd@gmail.com 03228-266588                                                                                                                                                          |  |  |
| 7. Details about the Screening Exercise                                                                |                                                                                                                                                                                             |  |  |
| ■ Agency                                                                                               | Institute of Environmental Studies and Wetland Management. Dept. Environment. Govt. of Wet Bengal. DD-24, Sector-I, Saltlake. Kolkata-700064. Phone- 033-23340531/0231. FAX- 91-33-23580967 |  |  |