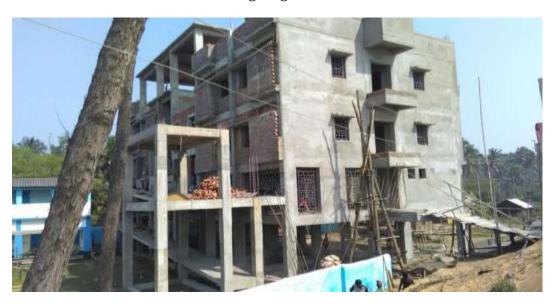

## JHAWA PANCHANAN PRIMARY SCHOOL GROUND

The Department of Disaster Management, Govt. of West Bengal has proposed construction of a Multipurpose Cyclone Shelter (MPCS) at the Jhawa Panchanan Primary School Ground under NCRMP-II project. The details of the MPCS site are given below:

## **ADMINISTRATIVE AND GENERAL DETAILS:**

| District               | Purba Medinipur                                                                                                                   |  |
|------------------------|-----------------------------------------------------------------------------------------------------------------------------------|--|
| Block                  | Deshpran (Contai –II)                                                                                                             |  |
| Gram Panchayat         | Bamunia                                                                                                                           |  |
| Mouza                  | Jhawa                                                                                                                             |  |
| Plot No.               | 242                                                                                                                               |  |
| JL No.                 | 614                                                                                                                               |  |
| Police Station         | Contai Police Station                                                                                                             |  |
| Name of MPCS Site      | Jhawa Panchanan Primary School Ground                                                                                             |  |
| Land Ownership         | The ownership of land belongs to School Authority. The Assistant                                                                  |  |
|                        | Teacher,                                                                                                                          |  |
|                        | Jhawa Panchanan Primary School on 8-12-2014 has given No                                                                          |  |
|                        | objection Certificate (NOC) to The Dept. of Disaster Management,                                                                  |  |
|                        | Govt. of West Bengal for construction of MPCS in their land.                                                                      |  |
| Latitude and Longitude | 21.807455(N) 87.810819(E)                                                                                                         |  |
| Building Type          | Pile+ RCC                                                                                                                         |  |
| Floor Area             | 1248.336 sq. m ( G+2, Roof Level)                                                                                                 |  |
| Height                 | 14.150 m                                                                                                                          |  |
| Type of Foundation     | PILE                                                                                                                              |  |
| Communication          | The MPCS site is situated at a distance of 609.75m from Contai-                                                                   |  |
| 77 A3 50 GG            | Basantia-Benichak-rasulpur Road.                                                                                                  |  |
| Use of MPCS            | • During natural hazards, the building will be used for resettlement of affected inhabitants of the area for housing, fooding and |  |
|                        | medication.                                                                                                                       |  |
|                        | Household cattle will be shifted at the same MPCS building for                                                                    |  |
|                        | resting during natural hazards.                                                                                                   |  |
| Demography             | No. of House Hold: 396                                                                                                            |  |
|                        | Total Population: 1813                                                                                                            |  |
|                        | Total Male: 951                                                                                                                   |  |
|                        | Total Female: 862                                                                                                                 |  |
|                        | (Source: <u>www.censusindia.gov.in</u> )                                                                                          |  |
| Major Profession       | Agriculture and agriculture based occupation is the major source of                                                               |  |
|                        | occupation.                                                                                                                       |  |
| Ground Water Quality   | Saline (Chloride > 250 mg/l or TDS > 500 mg/l)                                                                                    |  |
| Natural Hazards        | Earth Quake                                                                                                                       |  |
|                        | Cyclone and Storm surge                                                                                                           |  |
| Essential Statutory    | CRZ (Coastal Regulation zone) Clearance was obtained from                                                                         |  |
| Clearance Requirement  | WBSCZMA vide permission letter No. 2523/EN/T-II-4/001/2011                                                                        |  |
|                        | dated 29 -09-2014.                                                                                                                |  |