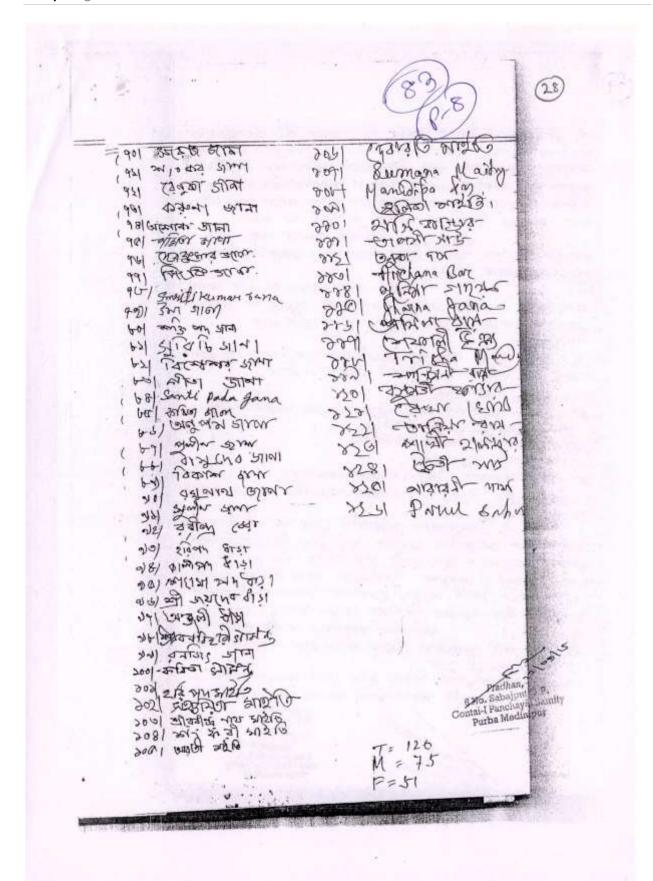

#### PUBLIC CONSULTANCY MEETING

The Public Consultancy meeting was held on 26.06.2014 at Champainagar Village, Bamunia Gram Panchayat, Deshapran Block, Purba Medinipur at 3:00PM in presence of President of meeting Smt. Rita Maity, Member, Bamunia GP. Total number of community members present during the meeting was 30. Initially during the meeting the budget for 2014-15 was declared and last year's annual income was also mentioned. Activities done in last year and tentative plan of action for next year was also discussed. Lastly, Smt. Maity explained the proposal of construction for Multipurpose Cyclone Shelter at Jhawa Panchanan Primary School Ground under NCRMP II to be executed by Department of Disaster Management, Government of west Bengal. It was then approved in presence of all the members for immediate transformation of proposed plan. The copy of Meeting Resolution is given below,