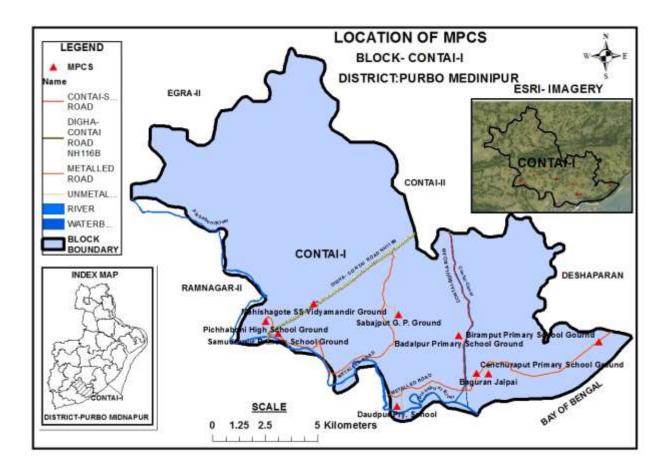

#### **Location Map of MPCS in Purba Medinipur**

#### Location Map of MPCS at Deshapran (Contai II) Block