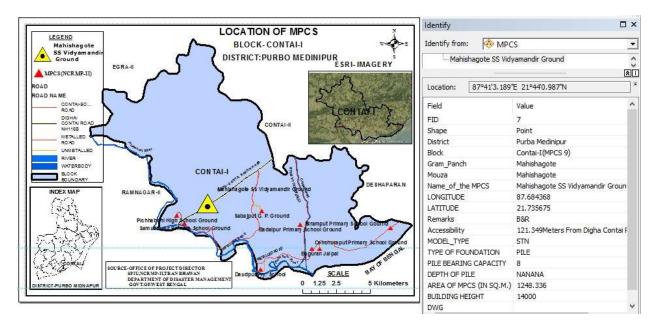

## **ADMINISTRATIVE AND GENERAL DETAILS:**

| District               | Purba Medinipur                                                                                                                   |  |
|------------------------|-----------------------------------------------------------------------------------------------------------------------------------|--|
| Block                  | Deshpran (Contai –II)                                                                                                             |  |
| Gram Panchayat         | Bamunia                                                                                                                           |  |
| Mouza                  | Jhawa                                                                                                                             |  |
| Plot No.               | 242                                                                                                                               |  |
| JL No.                 | 614                                                                                                                               |  |
| Police Station         | Contai Police Station                                                                                                             |  |
| Name of MPCS Site      | Jhawa Panchanan Primary School Ground                                                                                             |  |
| Land Ownership         | The ownership of land belongs to School Authority. The Assistant                                                                  |  |
|                        | Teacher,                                                                                                                          |  |
|                        | Jhawa Panchanan Primary School on 8-12-2014 has given No                                                                          |  |
|                        | objection Certificate (NOC) to The Dept. of Disaster Management,                                                                  |  |
|                        | Govt. of West Bengal for construction of MPCS in their land.                                                                      |  |
| Latitude and Longitude | 21.807455(N) 87.810819(E)                                                                                                         |  |
| Building Type          | Pile+ RCC                                                                                                                         |  |
| Floor Area             | 1248.336 sq. m ( G+2, Roof Level)                                                                                                 |  |
| Height                 | 14.150 m                                                                                                                          |  |
| Type of Foundation     | PILE                                                                                                                              |  |
| Communication          | The MPCS site is situated at a distance of 609.75m from Contai-                                                                   |  |
| 77 A3 50 GG            | Basantia-Benichak-rasulpur Road.                                                                                                  |  |
| Use of MPCS            | • During natural hazards, the building will be used for resettlement of affected inhabitants of the area for housing, fooding and |  |
|                        | medication.                                                                                                                       |  |
|                        | Household cattle will be shifted at the same MPCS building for                                                                    |  |
|                        | resting during natural hazards.                                                                                                   |  |
| Demography             | No. of House Hold: 396                                                                                                            |  |
|                        | Total Population: 1813                                                                                                            |  |
|                        | Total Male: 951                                                                                                                   |  |
|                        | Total Female: 862                                                                                                                 |  |
|                        | (Source: <u>www.censusindia.gov.in</u> )                                                                                          |  |
| Major Profession       | Agriculture and agriculture based occupation is the major source of                                                               |  |
|                        | occupation.                                                                                                                       |  |
| Ground Water Quality   | Saline (Chloride > 250 mg/l or TDS > 500 mg/l)                                                                                    |  |
| Natural Hazards        | Earth Quake                                                                                                                       |  |
|                        | Cyclone and Storm surge                                                                                                           |  |
| Essential Statutory    | CRZ (Coastal Regulation zone) Clearance was obtained from                                                                         |  |
| Clearance Requirement  | WBSCZMA vide permission letter No. 2523/EN/T-II-4/001/2011                                                                        |  |
|                        | dated 29 -09-2014.                                                                                                                |  |

# **Part A: General Information**

| 1. Name of the State                                                                                   | West Bengal                                                                                                                                                                                 |  |  |
|--------------------------------------------------------------------------------------------------------|---------------------------------------------------------------------------------------------------------------------------------------------------------------------------------------------|--|--|
| 2. Type of proposed sub-project activity (tick the applicable option)                                  |                                                                                                                                                                                             |  |  |
| ■ Cyclone Shelter ✓                                                                                    | Name of MPCS:     JHAWA PANCHANAN PRIMARY     SCHOOL GROUND                                                                                                                                 |  |  |
| 3. Location of the sub-project                                                                         |                                                                                                                                                                                             |  |  |
| <ul><li>District</li></ul>                                                                             | Purba Medinipur                                                                                                                                                                             |  |  |
| <ul><li>Block</li></ul>                                                                                | Deshpran (Contai –II)                                                                                                                                                                       |  |  |
| <ul> <li>Gram Panchayat</li> </ul>                                                                     | Bamunia                                                                                                                                                                                     |  |  |
| <ul><li>Mouza</li></ul>                                                                                | Jhawa                                                                                                                                                                                       |  |  |
| <ul><li>Village</li></ul>                                                                              | Champainagar                                                                                                                                                                                |  |  |
| <ul> <li>Police Station</li> </ul>                                                                     | Contai Police Station                                                                                                                                                                       |  |  |
| <ul> <li>Latitude &amp; Longitude</li> </ul>                                                           | 21.807455(N) 87.810819(E)                                                                                                                                                                   |  |  |
| ■ Plot No.                                                                                             | 242                                                                                                                                                                                         |  |  |
| ■ JL No.                                                                                               | 614                                                                                                                                                                                         |  |  |
| 4. Size of the sub-project                                                                             | 1248.336 sq. m ( G+2, Roof Level)                                                                                                                                                           |  |  |
| (approx. area in sq. mt/hac or length in                                                               | Dimension of Plot: 25m X 45m                                                                                                                                                                |  |  |
| mt/km, as relevant)                                                                                    |                                                                                                                                                                                             |  |  |
| 5. Land Requirement (in hac./sq. mt.)                                                                  |                                                                                                                                                                                             |  |  |
| <ul> <li>Total Requirement</li> </ul>                                                                  |                                                                                                                                                                                             |  |  |
| <ul><li>Private Land</li></ul>                                                                         | ✓ (The ownership of land belongs to School                                                                                                                                                  |  |  |
| Govt. Land                                                                                             | Authority.)                                                                                                                                                                                 |  |  |
| Forest Land                                                                                            |                                                                                                                                                                                             |  |  |
| Present Land Status                                                                                    |                                                                                                                                                                                             |  |  |
|                                                                                                        | oot lovel)                                                                                                                                                                                  |  |  |
| <ul><li>6. Implementing Agency Details (sub-projeting)</li><li>Name of the Department/Agency</li></ul> | Public Works Department, Govt. of West                                                                                                                                                      |  |  |
| - Name of the Department/Agency                                                                        | Bengal                                                                                                                                                                                      |  |  |
| <ul> <li>Name of the designated contact person</li> </ul>                                              | Tamluk Division Social Sector, PWD                                                                                                                                                          |  |  |
| <ul> <li>Designation</li> </ul>                                                                        | Executive Engineer                                                                                                                                                                          |  |  |
| ■ E-mail Id & Phone No.                                                                                | tmlkdnsspwd@gmail.com 03228-266588                                                                                                                                                          |  |  |
| 7. Details about the Screening Exercise                                                                |                                                                                                                                                                                             |  |  |
| ■ Agency                                                                                               | Institute of Environmental Studies and Wetland Management. Dept. Environment. Govt. of Wet Bengal. DD-24, Sector-I, Saltlake. Kolkata-700064. Phone- 033-23340531/0231. FAX- 91-33-23580967 |  |  |