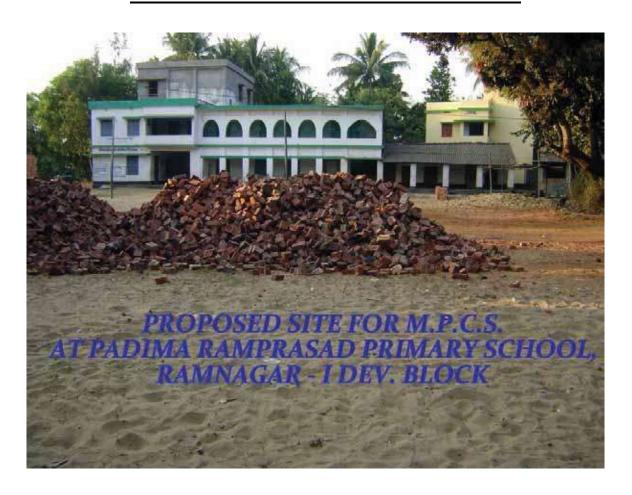

## JHAWA PANCHANAN PRIMARY SCHOOL GROUND

The Department of Disaster Management, Govt. of West Bengal has proposed construction of a Multipurpose Cyclone Shelter (MPCS) at the Jhawa Panchanan Primary School Ground under NCRMP-II project. The details of the MPCS site are given below:

## **ADMINISTRATIVE AND GENERAL DETAILS:**

| District               | Purba Medinipur                                                                                                                   |  |
|------------------------|-----------------------------------------------------------------------------------------------------------------------------------|--|
| Block                  | Deshpran (Contai –II)                                                                                                             |  |
| Gram Panchayat         | Bamunia                                                                                                                           |  |
| Mouza                  | Jhawa                                                                                                                             |  |
| Plot No.               | 242                                                                                                                               |  |
| JL No.                 | 614                                                                                                                               |  |
| Police Station         | Contai Police Station                                                                                                             |  |
| Name of MPCS Site      | Jhawa Panchanan Primary School Ground                                                                                             |  |
| Land Ownership         | The ownership of land belongs to School Authority. The Assistant                                                                  |  |
|                        | Teacher,                                                                                                                          |  |
|                        | Jhawa Panchanan Primary School on 8-12-2014 has given No                                                                          |  |
|                        | objection Certificate (NOC) to The Dept. of Disaster Management,                                                                  |  |
|                        | Govt. of West Bengal for construction of MPCS in their land.                                                                      |  |
| Latitude and Longitude | 21.807455(N) 87.810819(E)                                                                                                         |  |
| Building Type          | Pile+ RCC                                                                                                                         |  |
| Floor Area             | 1248.336 sq. m ( G+2, Roof Level)                                                                                                 |  |
| Height                 | 14.150 m                                                                                                                          |  |
| Type of Foundation     | PILE                                                                                                                              |  |
| Communication          | The MPCS site is situated at a distance of 609.75m from Contai-                                                                   |  |
| 77 A3 50 GG            | Basantia-Benichak-rasulpur Road.                                                                                                  |  |
| Use of MPCS            | • During natural hazards, the building will be used for resettlement of affected inhabitants of the area for housing, fooding and |  |
|                        | medication.                                                                                                                       |  |
|                        | Household cattle will be shifted at the same MPCS building for                                                                    |  |
|                        | resting during natural hazards.                                                                                                   |  |
| Demography             | No. of House Hold: 396                                                                                                            |  |
|                        | Total Population: 1813                                                                                                            |  |
|                        | Total Male: 951                                                                                                                   |  |
|                        | Total Female: 862                                                                                                                 |  |
|                        | (Source: <u>www.censusindia.gov.in</u> )                                                                                          |  |
| Major Profession       | Agriculture and agriculture based occupation is the major source of                                                               |  |
|                        | occupation.                                                                                                                       |  |
| Ground Water Quality   | Saline (Chloride > 250 mg/l or TDS > 500 mg/l)                                                                                    |  |
| Natural Hazards        | Earth Quake                                                                                                                       |  |
|                        | Cyclone and Storm surge                                                                                                           |  |
| Essential Statutory    | CRZ (Coastal Regulation zone) Clearance was obtained from                                                                         |  |
| Clearance Requirement  | WBSCZMA vide permission letter No. 2523/EN/T-II-4/001/2011                                                                        |  |
|                        | dated 29 -09-2014.                                                                                                                |  |