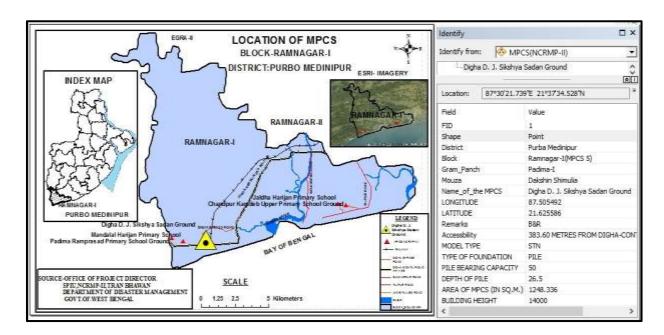

## **ADMINISTRATIVE AND GENERAL DETAILS:**

| District               | Purba Medinipur                                                                                                                   |  |
|------------------------|-----------------------------------------------------------------------------------------------------------------------------------|--|
| Block                  | Deshpran (Contai –II)                                                                                                             |  |
| Gram Panchayat         | Bamunia                                                                                                                           |  |
| Mouza                  | Jhawa                                                                                                                             |  |
| Plot No.               | 242                                                                                                                               |  |
| JL No.                 | 614                                                                                                                               |  |
| Police Station         | Contai Police Station                                                                                                             |  |
| Name of MPCS Site      | Jhawa Panchanan Primary School Ground                                                                                             |  |
| Land Ownership         | The ownership of land belongs to School Authority. The Assistant                                                                  |  |
|                        | Teacher,                                                                                                                          |  |
|                        | Jhawa Panchanan Primary School on 8-12-2014 has given No                                                                          |  |
|                        | objection Certificate (NOC) to The Dept. of Disaster Management,                                                                  |  |
|                        | Govt. of West Bengal for construction of MPCS in their land.                                                                      |  |
| Latitude and Longitude | 21.807455(N) 87.810819(E)                                                                                                         |  |
| Building Type          | Pile+ RCC                                                                                                                         |  |
| Floor Area             | 1248.336 sq. m ( G+2, Roof Level)                                                                                                 |  |
| Height                 | 14.150 m                                                                                                                          |  |
| Type of Foundation     | PILE                                                                                                                              |  |
| Communication          | The MPCS site is situated at a distance of 609.75m from Contai-                                                                   |  |
| 77 A3 50 GG            | Basantia-Benichak-rasulpur Road.                                                                                                  |  |
| Use of MPCS            | • During natural hazards, the building will be used for resettlement of affected inhabitants of the area for housing, fooding and |  |
|                        | medication.                                                                                                                       |  |
|                        | Household cattle will be shifted at the same MPCS building for                                                                    |  |
|                        | resting during natural hazards.                                                                                                   |  |
| Demography             | No. of House Hold: 396                                                                                                            |  |
|                        | Total Population: 1813                                                                                                            |  |
|                        | Total Male: 951                                                                                                                   |  |
|                        | Total Female: 862                                                                                                                 |  |
|                        | (Source: <u>www.censusindia.gov.in</u> )                                                                                          |  |
| Major Profession       | Agriculture and agriculture based occupation is the major source of                                                               |  |
|                        | occupation.                                                                                                                       |  |
| Ground Water Quality   | Saline (Chloride > 250 mg/l or TDS > 500 mg/l)                                                                                    |  |
| Natural Hazards        | Earth Quake                                                                                                                       |  |
|                        | Cyclone and Storm surge                                                                                                           |  |
| Essential Statutory    | CRZ (Coastal Regulation zone) Clearance was obtained from                                                                         |  |
| Clearance Requirement  | WBSCZMA vide permission letter No. 2523/EN/T-II-4/001/2011                                                                        |  |
|                        | dated 29 -09-2014.                                                                                                                |  |

# **Part A: General Information**

| 1. Name of the State                                                                                   | West Bengal                                                                                                                                                                                 |  |  |
|--------------------------------------------------------------------------------------------------------|---------------------------------------------------------------------------------------------------------------------------------------------------------------------------------------------|--|--|
| 2. Type of proposed sub-project activity (tick the applicable option)                                  |                                                                                                                                                                                             |  |  |
| ■ Cyclone Shelter ✓                                                                                    | Name of MPCS:     JHAWA PANCHANAN PRIMARY     SCHOOL GROUND                                                                                                                                 |  |  |
| 3. Location of the sub-project                                                                         |                                                                                                                                                                                             |  |  |
| <ul><li>District</li></ul>                                                                             | Purba Medinipur                                                                                                                                                                             |  |  |
| <ul><li>Block</li></ul>                                                                                | Deshpran (Contai –II)                                                                                                                                                                       |  |  |
| <ul> <li>Gram Panchayat</li> </ul>                                                                     | Bamunia                                                                                                                                                                                     |  |  |
| <ul><li>Mouza</li></ul>                                                                                | Jhawa                                                                                                                                                                                       |  |  |
| <ul><li>Village</li></ul>                                                                              | Champainagar                                                                                                                                                                                |  |  |
| <ul> <li>Police Station</li> </ul>                                                                     | Contai Police Station                                                                                                                                                                       |  |  |
| <ul> <li>Latitude &amp; Longitude</li> </ul>                                                           | 21.807455(N) 87.810819(E)                                                                                                                                                                   |  |  |
| ■ Plot No.                                                                                             | 242                                                                                                                                                                                         |  |  |
| ■ JL No.                                                                                               | 614                                                                                                                                                                                         |  |  |
| 4. Size of the sub-project                                                                             | 1248.336 sq. m ( G+2, Roof Level)                                                                                                                                                           |  |  |
| (approx. area in sq. mt/hac or length in                                                               | Dimension of Plot: 25m X 45m                                                                                                                                                                |  |  |
| mt/km, as relevant)                                                                                    |                                                                                                                                                                                             |  |  |
| 5. Land Requirement (in hac./sq. mt.)                                                                  |                                                                                                                                                                                             |  |  |
| <ul> <li>Total Requirement</li> </ul>                                                                  |                                                                                                                                                                                             |  |  |
| <ul><li>Private Land</li></ul>                                                                         | ✓ (The ownership of land belongs to School                                                                                                                                                  |  |  |
| Govt. Land                                                                                             | Authority.)                                                                                                                                                                                 |  |  |
| Forest Land                                                                                            |                                                                                                                                                                                             |  |  |
| Present Land Status                                                                                    |                                                                                                                                                                                             |  |  |
|                                                                                                        | oot lovel)                                                                                                                                                                                  |  |  |
| <ul><li>6. Implementing Agency Details (sub-projeting)</li><li>Name of the Department/Agency</li></ul> | Public Works Department, Govt. of West                                                                                                                                                      |  |  |
| - Name of the Department/Agency                                                                        | Bengal                                                                                                                                                                                      |  |  |
| <ul> <li>Name of the designated contact person</li> </ul>                                              | Tamluk Division Social Sector, PWD                                                                                                                                                          |  |  |
| <ul> <li>Designation</li> </ul>                                                                        | Executive Engineer                                                                                                                                                                          |  |  |
| ■ E-mail Id & Phone No.                                                                                | tmlkdnsspwd@gmail.com 03228-266588                                                                                                                                                          |  |  |
| 7. Details about the Screening Exercise                                                                |                                                                                                                                                                                             |  |  |
| ■ Agency                                                                                               | Institute of Environmental Studies and Wetland Management. Dept. Environment. Govt. of Wet Bengal. DD-24, Sector-I, Saltlake. Kolkata-700064. Phone- 033-23340531/0231. FAX- 91-33-23580967 |  |  |