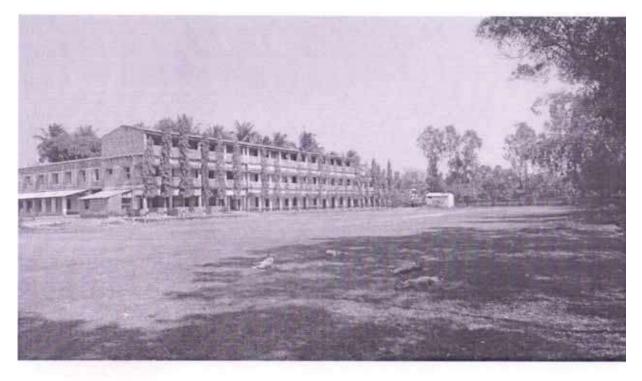

1.5 m above existing ground level thus people who occupy the MPCs will be fully safe. In addition to staircase, ramp will be provided so that differently abled and aged people also can access the MPCS without much difficulty. Separate toilet for ladies and gents with septic tank and water supply with submersible pump and overhead storage facility will be provided. Alternative arrangement for power supply during emergency will be provided by installation of Green generator in each MPCS. The MPCS will help community in general and vulnerable sections of the community in particular, in accessing to safe shelters in the time of natural disasters. Majority of the MPCS have been proposed in existing school campus for better accessibility. The MPCS will cater to community during natural disaster and otherwise it will be used as school or for community purpose.