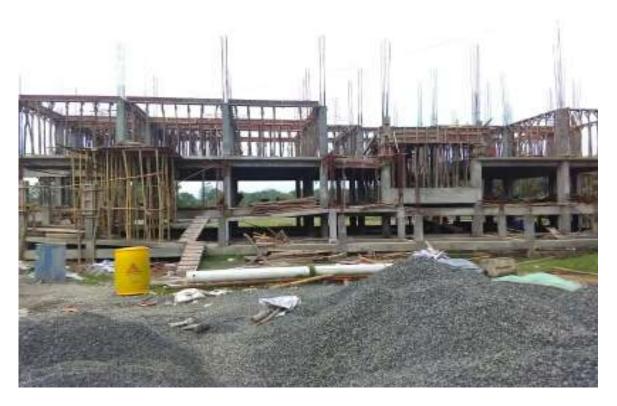

#### MPCS in Purba Medinipur:

A total of 30 MPCS are being proposed in to be constructed in the 5 coastal Blocks of Purba Medinipur District. Presently as of March 2017, Work in Progress in 28 Sites where as in 2 Sites, work could not be initiated due to some unforeseen circumstances. The MPCS will be constructed with stilt floor. The plinth level of the shelters will be above normal High Flood Level (HFL) and should be minimum

1.5 m above existing ground level thus people who occupy the MPCs will be fully safe. In addition to staircase, ramp will be provided so that differently abled and aged people also can access the MPCS without much difficulty. Separate toilet for ladies and gents with septic tank and water supply with submersible pump and overhead storage facility will be provided. Alternative arrangement for power supply during emergency will be provided by installation of Green generator in each MPCS. The MPCS will help community in general and vulnerable sections of the community in particular, in accessing to safe shelters in the time of natural disasters. Majority of the MPCS have been proposed in existing school campus for better accessibility. The MPCS will cater to community during natural disaster and otherwise it will be used as school or for community purpose.