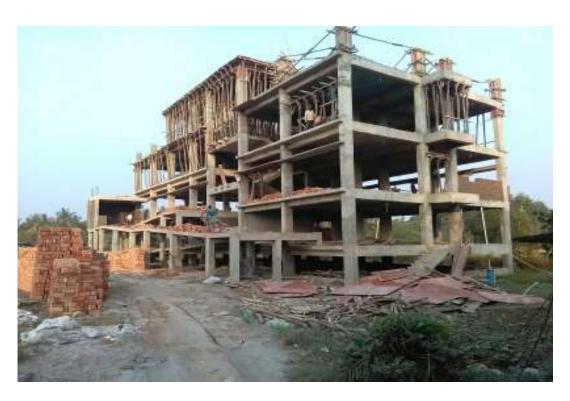

## JHAWA PANCHANAN PRIMARY SCHOOL GROUND

The Department of Disaster Management, Govt. of West Bengal has proposed construction of a Multipurpose Cyclone Shelter (MPCS) at the Jhawa Panchanan Primary School Ground under NCRMP-II project. The details of the MPCS site are given below:

## **ADMINISTRATIVE AND GENERAL DETAILS:**

| District               | Purba Medinipur                                                                                                                   |  |
|------------------------|-----------------------------------------------------------------------------------------------------------------------------------|--|
| Block                  | Deshpran (Contai –II)                                                                                                             |  |
| Gram Panchayat         | Bamunia                                                                                                                           |  |
| Mouza                  | Jhawa                                                                                                                             |  |
| Plot No.               | 242                                                                                                                               |  |
| JL No.                 | 614                                                                                                                               |  |
| Police Station         | Contai Police Station                                                                                                             |  |
| Name of MPCS Site      | Jhawa Panchanan Primary School Ground                                                                                             |  |
| Land Ownership         | The ownership of land belongs to School Authority. The Assistant                                                                  |  |
|                        | Teacher,                                                                                                                          |  |
|                        | Jhawa Panchanan Primary School on 8-12-2014 has given No                                                                          |  |
|                        | objection Certificate (NOC) to The Dept. of Disaster Management,                                                                  |  |
|                        | Govt. of West Bengal for construction of MPCS in their land.                                                                      |  |
| Latitude and Longitude | 21.807455(N) 87.810819(E)                                                                                                         |  |
| Building Type          | Pile+ RCC                                                                                                                         |  |
| Floor Area             | 1248.336 sq. m ( G+2, Roof Level)                                                                                                 |  |
| Height                 | 14.150 m                                                                                                                          |  |
| Type of Foundation     | PILE                                                                                                                              |  |
| Communication          | The MPCS site is situated at a distance of 609.75m from Contai-                                                                   |  |
| 77 A3 50 GG            | Basantia-Benichak-rasulpur Road.                                                                                                  |  |
| Use of MPCS            | • During natural hazards, the building will be used for resettlement of affected inhabitants of the area for housing, fooding and |  |
|                        | medication.                                                                                                                       |  |
|                        | Household cattle will be shifted at the same MPCS building for                                                                    |  |
|                        | resting during natural hazards.                                                                                                   |  |
| Demography             | No. of House Hold: 396                                                                                                            |  |
|                        | Total Population: 1813                                                                                                            |  |
|                        | Total Male: 951                                                                                                                   |  |
|                        | Total Female: 862                                                                                                                 |  |
|                        | (Source: <u>www.censusindia.gov.in</u> )                                                                                          |  |
| Major Profession       | Agriculture and agriculture based occupation is the major source of                                                               |  |
|                        | occupation.                                                                                                                       |  |
| Ground Water Quality   | Saline (Chloride > 250 mg/l or TDS > 500 mg/l)                                                                                    |  |
| Natural Hazards        | Earth Quake                                                                                                                       |  |
|                        | Cyclone and Storm surge                                                                                                           |  |
| Essential Statutory    | CRZ (Coastal Regulation zone) Clearance was obtained from                                                                         |  |
| Clearance Requirement  | WBSCZMA vide permission letter No. 2523/EN/T-II-4/001/2011                                                                        |  |
|                        | dated 29 -09-2014.                                                                                                                |  |