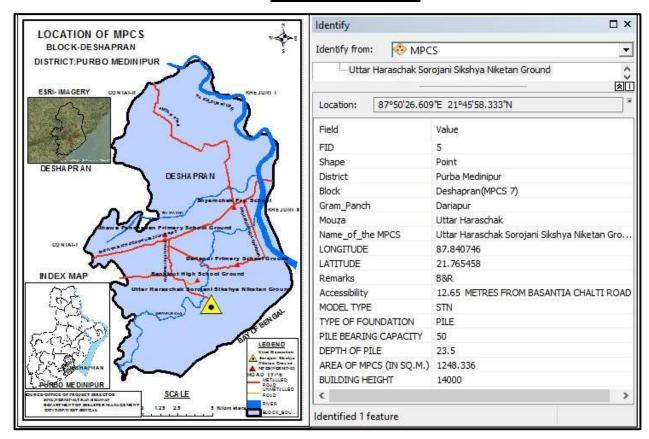

#### Location Map of MPCS at Deshapran (Contai II) Block

## **ADMINISTRATIVE AND GENERAL DETAILS:**

| District               | Purba Medinipur                                                                                                                   |  |
|------------------------|-----------------------------------------------------------------------------------------------------------------------------------|--|
| Block                  | Deshpran (Contai –II)                                                                                                             |  |
| Gram Panchayat         | Bamunia                                                                                                                           |  |
| Mouza                  | Jhawa                                                                                                                             |  |
| Plot No.               | 242                                                                                                                               |  |
| JL No.                 | 614                                                                                                                               |  |
| Police Station         | Contai Police Station                                                                                                             |  |
| Name of MPCS Site      | Jhawa Panchanan Primary School Ground                                                                                             |  |
| Land Ownership         | The ownership of land belongs to School Authority. The Assistant                                                                  |  |
|                        | Teacher,                                                                                                                          |  |
|                        | Jhawa Panchanan Primary School on 8-12-2014 has given No                                                                          |  |
|                        | objection Certificate (NOC) to The Dept. of Disaster Management,                                                                  |  |
|                        | Govt. of West Bengal for construction of MPCS in their land.                                                                      |  |
| Latitude and Longitude | 21.807455(N) 87.810819(E)                                                                                                         |  |
| Building Type          | Pile+ RCC                                                                                                                         |  |
| Floor Area             | 1248.336 sq. m ( G+2, Roof Level)                                                                                                 |  |
| Height                 | 14.150 m                                                                                                                          |  |
| Type of Foundation     | PILE                                                                                                                              |  |
| Communication          | The MPCS site is situated at a distance of 609.75m from Contai-                                                                   |  |
| 77 A3 50 GG            | Basantia-Benichak-rasulpur Road.                                                                                                  |  |
| Use of MPCS            | • During natural hazards, the building will be used for resettlement of affected inhabitants of the area for housing, fooding and |  |
|                        | medication.                                                                                                                       |  |
|                        | Household cattle will be shifted at the same MPCS building for                                                                    |  |
|                        | resting during natural hazards.                                                                                                   |  |
| Demography             | No. of House Hold: 396                                                                                                            |  |
|                        | Total Population: 1813                                                                                                            |  |
|                        | Total Male: 951                                                                                                                   |  |
|                        | Total Female: 862                                                                                                                 |  |
|                        | (Source: <u>www.censusindia.gov.in</u> )                                                                                          |  |
| Major Profession       | Agriculture and agriculture based occupation is the major source of                                                               |  |
|                        | occupation.                                                                                                                       |  |
| Ground Water Quality   | Saline (Chloride > 250 mg/l or TDS > 500 mg/l)                                                                                    |  |
| Natural Hazards        | Earth Quake                                                                                                                       |  |
|                        | Cyclone and Storm surge                                                                                                           |  |
| Essential Statutory    | CRZ (Coastal Regulation zone) Clearance was obtained from                                                                         |  |
| Clearance Requirement  | WBSCZMA vide permission letter No. 2523/EN/T-II-4/001/2011                                                                        |  |
|                        | dated 29 -09-2014.                                                                                                                |  |