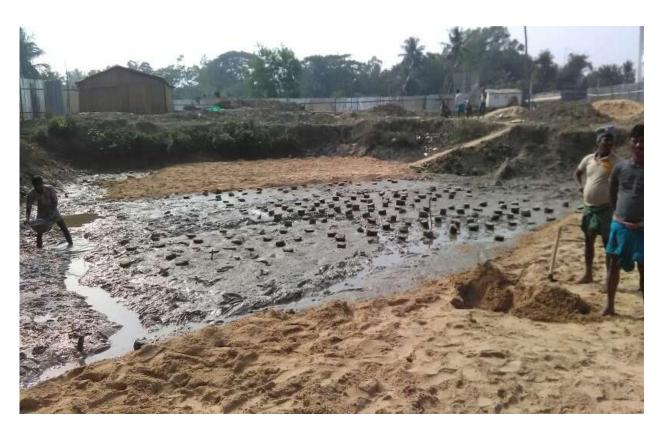

## JHAWA PANCHANAN PRIMARY SCHOOL GROUND

The Department of Disaster Management, Govt. of West Bengal has proposed construction of a Multipurpose Cyclone Shelter (MPCS) at the Jhawa Panchanan Primary School Ground under NCRMP-II project. The details of the MPCS site are given below: