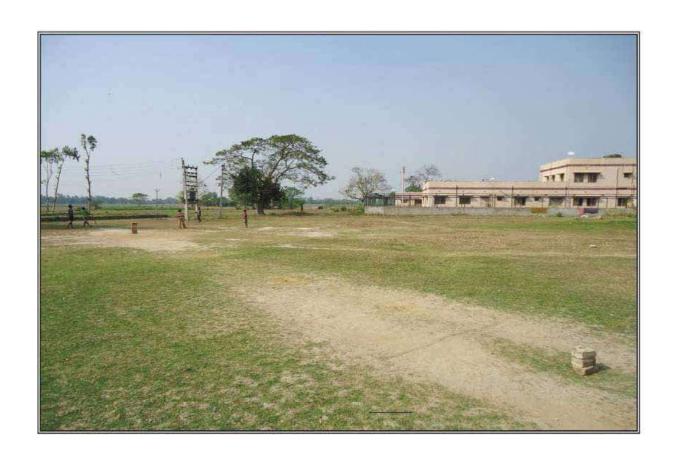

## JHAWA PANCHANAN PRIMARY SCHOOL GROUND

The Department of Disaster Management, Govt. of West Bengal has proposed construction of a Multipurpose Cyclone Shelter (MPCS) at the Jhawa Panchanan Primary School Ground under NCRMP-II project. The details of the MPCS site are given below:

## **ADMINISTRATIVE AND GENERAL DETAILS:**

| District               | Purba Medinipur                                                                                                                   |  |
|------------------------|-----------------------------------------------------------------------------------------------------------------------------------|--|
| Block                  | Deshpran (Contai –II)                                                                                                             |  |
| Gram Panchayat         | Bamunia                                                                                                                           |  |
| Mouza                  | Jhawa                                                                                                                             |  |
| Plot No.               | 242                                                                                                                               |  |
| JL No.                 | 614                                                                                                                               |  |
| Police Station         | Contai Police Station                                                                                                             |  |
| Name of MPCS Site      | Jhawa Panchanan Primary School Ground                                                                                             |  |
| Land Ownership         | The ownership of land belongs to School Authority. The Assistant                                                                  |  |
|                        | Teacher,                                                                                                                          |  |
|                        | Jhawa Panchanan Primary School on 8-12-2014 has given No                                                                          |  |
|                        | objection Certificate (NOC) to The Dept. of Disaster Management,                                                                  |  |
|                        | Govt. of West Bengal for construction of MPCS in their land.                                                                      |  |
| Latitude and Longitude | 21.807455(N) 87.810819(E)                                                                                                         |  |
| Building Type          | Pile+ RCC                                                                                                                         |  |
| Floor Area             | 1248.336 sq. m ( G+2, Roof Level)                                                                                                 |  |
| Height                 | 14.150 m                                                                                                                          |  |
| Type of Foundation     | PILE                                                                                                                              |  |
| Communication          | The MPCS site is situated at a distance of 609.75m from Contai-                                                                   |  |
| 77 A3 50 GG            | Basantia-Benichak-rasulpur Road.                                                                                                  |  |
| Use of MPCS            | • During natural hazards, the building will be used for resettlement of affected inhabitants of the area for housing, fooding and |  |
|                        | medication.                                                                                                                       |  |
|                        | Household cattle will be shifted at the same MPCS building for                                                                    |  |
|                        | resting during natural hazards.                                                                                                   |  |
| Demography             | No. of House Hold: 396                                                                                                            |  |
|                        | Total Population: 1813                                                                                                            |  |
|                        | Total Male: 951                                                                                                                   |  |
|                        | Total Female: 862                                                                                                                 |  |
|                        | (Source: <u>www.censusindia.gov.in</u> )                                                                                          |  |
| Major Profession       | Agriculture and agriculture based occupation is the major source of                                                               |  |
|                        | occupation.                                                                                                                       |  |
| Ground Water Quality   | Saline (Chloride > 250 mg/l or TDS > 500 mg/l)                                                                                    |  |
| Natural Hazards        | Earth Quake                                                                                                                       |  |
|                        | Cyclone and Storm surge                                                                                                           |  |
| Essential Statutory    | CRZ (Coastal Regulation zone) Clearance was obtained from                                                                         |  |
| Clearance Requirement  | WBSCZMA vide permission letter No. 2523/EN/T-II-4/001/2011                                                                        |  |
|                        | dated 29 -09-2014.                                                                                                                |  |