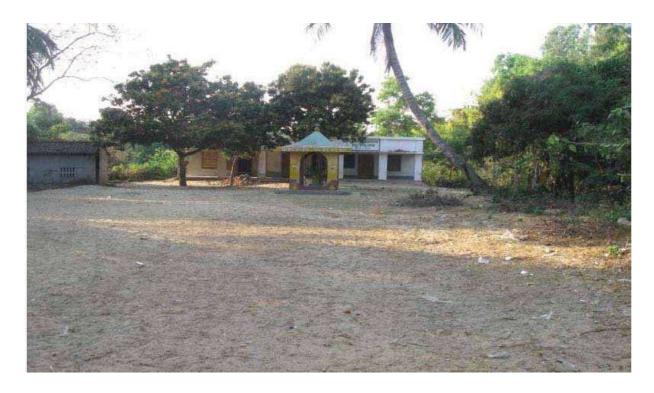

## JHAWA PANCHANAN PRIMARY SCHOOL GROUND

The Department of Disaster Management, Govt. of West Bengal has proposed construction of a Multipurpose Cyclone Shelter (MPCS) at the Jhawa Panchanan Primary School Ground under NCRMP-II project. The details of the MPCS site are given below:

## **ADMINISTRATIVE AND GENERAL DETAILS:**

| District               | Purba Medinipur                                                                                                                   |  |
|------------------------|-----------------------------------------------------------------------------------------------------------------------------------|--|
| Block                  | Deshpran (Contai –II)                                                                                                             |  |
| Gram Panchayat         | Bamunia                                                                                                                           |  |
| Mouza                  | Jhawa                                                                                                                             |  |
| Plot No.               | 242                                                                                                                               |  |
| JL No.                 | 614                                                                                                                               |  |
| Police Station         | Contai Police Station                                                                                                             |  |
| Name of MPCS Site      | Jhawa Panchanan Primary School Ground                                                                                             |  |
| Land Ownership         | The ownership of land belongs to School Authority. The Assistant                                                                  |  |
|                        | Teacher,                                                                                                                          |  |
|                        | Jhawa Panchanan Primary School on 8-12-2014 has given No                                                                          |  |
|                        | objection Certificate (NOC) to The Dept. of Disaster Management,                                                                  |  |
|                        | Govt. of West Bengal for construction of MPCS in their land.                                                                      |  |
| Latitude and Longitude | 21.807455(N) 87.810819(E)                                                                                                         |  |
| Building Type          | Pile+ RCC                                                                                                                         |  |
| Floor Area             | 1248.336 sq. m ( G+2, Roof Level)                                                                                                 |  |
| Height                 | 14.150 m                                                                                                                          |  |
| Type of Foundation     | PILE                                                                                                                              |  |
| Communication          | The MPCS site is situated at a distance of 609.75m from Contai-                                                                   |  |
| 77 A3 50 GG            | Basantia-Benichak-rasulpur Road.                                                                                                  |  |
| Use of MPCS            | • During natural hazards, the building will be used for resettlement of affected inhabitants of the area for housing, fooding and |  |
|                        | medication.                                                                                                                       |  |
|                        | Household cattle will be shifted at the same MPCS building for                                                                    |  |
|                        | resting during natural hazards.                                                                                                   |  |
| Demography             | No. of House Hold: 396                                                                                                            |  |
|                        | Total Population: 1813                                                                                                            |  |
|                        | Total Male: 951                                                                                                                   |  |
|                        | Total Female: 862                                                                                                                 |  |
|                        | (Source: <u>www.censusindia.gov.in</u> )                                                                                          |  |
| Major Profession       | Agriculture and agriculture based occupation is the major source of                                                               |  |
|                        | occupation.                                                                                                                       |  |
| Ground Water Quality   | Saline (Chloride > 250 mg/l or TDS > 500 mg/l)                                                                                    |  |
| Natural Hazards        | Earth Quake                                                                                                                       |  |
|                        | Cyclone and Storm surge                                                                                                           |  |
| Essential Statutory    | CRZ (Coastal Regulation zone) Clearance was obtained from                                                                         |  |
| Clearance Requirement  | WBSCZMA vide permission letter No. 2523/EN/T-II-4/001/2011                                                                        |  |
|                        | dated 29 -09-2014.                                                                                                                |  |