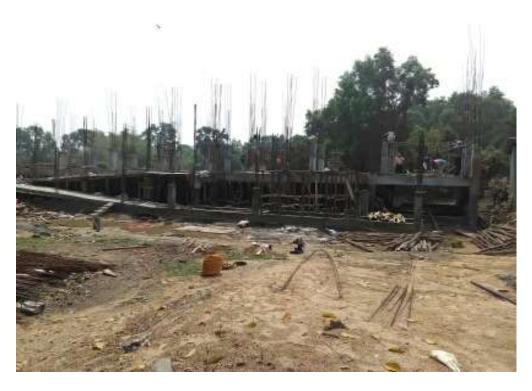

## JHAWA PANCHANAN PRIMARY SCHOOL GROUND

The Department of Disaster Management, Govt. of West Bengal has proposed construction of a Multipurpose Cyclone Shelter (MPCS) at the Jhawa Panchanan Primary School Ground under NCRMP-II project. The details of the MPCS site are given below:

## **ADMINISTRATIVE AND GENERAL DETAILS:**

| District               | Purba Medinipur                                                                                                                   |  |
|------------------------|-----------------------------------------------------------------------------------------------------------------------------------|--|
| Block                  | Deshpran (Contai –II)                                                                                                             |  |
| Gram Panchayat         | Bamunia                                                                                                                           |  |
| Mouza                  | Jhawa                                                                                                                             |  |
| Plot No.               | 242                                                                                                                               |  |
| JL No.                 | 614                                                                                                                               |  |
| Police Station         | Contai Police Station                                                                                                             |  |
| Name of MPCS Site      | Jhawa Panchanan Primary School Ground                                                                                             |  |
| Land Ownership         | The ownership of land belongs to School Authority. The Assistant                                                                  |  |
|                        | Teacher,                                                                                                                          |  |
|                        | Jhawa Panchanan Primary School on 8-12-2014 has given No                                                                          |  |
|                        | objection Certificate (NOC) to The Dept. of Disaster Management,                                                                  |  |
|                        | Govt. of West Bengal for construction of MPCS in their land.                                                                      |  |
| Latitude and Longitude | 21.807455(N) 87.810819(E)                                                                                                         |  |
| Building Type          | Pile+ RCC                                                                                                                         |  |
| Floor Area             | 1248.336 sq. m ( G+2, Roof Level)                                                                                                 |  |
| Height                 | 14.150 m                                                                                                                          |  |
| Type of Foundation     | PILE                                                                                                                              |  |
| Communication          | The MPCS site is situated at a distance of 609.75m from Contai-                                                                   |  |
| 77 A3 50 GG            | Basantia-Benichak-rasulpur Road.                                                                                                  |  |
| Use of MPCS            | • During natural hazards, the building will be used for resettlement of affected inhabitants of the area for housing, fooding and |  |
|                        | medication.                                                                                                                       |  |
|                        | Household cattle will be shifted at the same MPCS building for                                                                    |  |
|                        | resting during natural hazards.                                                                                                   |  |
| Demography             | No. of House Hold: 396                                                                                                            |  |
|                        | Total Population: 1813                                                                                                            |  |
|                        | Total Male: 951                                                                                                                   |  |
|                        | Total Female: 862                                                                                                                 |  |
|                        | (Source: <u>www.censusindia.gov.in</u> )                                                                                          |  |
| Major Profession       | Agriculture and agriculture based occupation is the major source of                                                               |  |
|                        | occupation.                                                                                                                       |  |
| Ground Water Quality   | Saline (Chloride > 250 mg/l or TDS > 500 mg/l)                                                                                    |  |
| Natural Hazards        | Earth Quake                                                                                                                       |  |
|                        | Cyclone and Storm surge                                                                                                           |  |
| Essential Statutory    | CRZ (Coastal Regulation zone) Clearance was obtained from                                                                         |  |
| Clearance Requirement  | WBSCZMA vide permission letter No. 2523/EN/T-II-4/001/2011                                                                        |  |
|                        | dated 29 -09-2014.                                                                                                                |  |