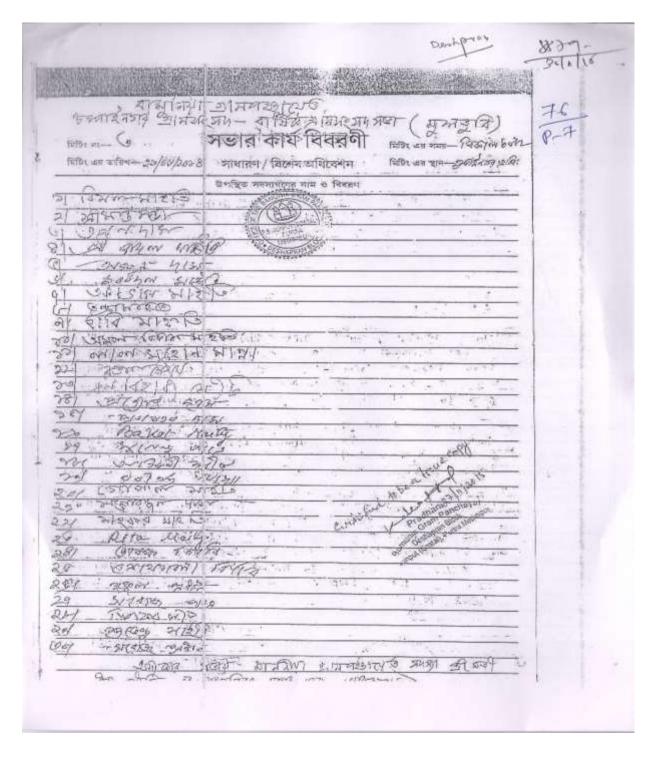

#### PUBLIC CONSULTANCY MEETING

The Public Consultancy meeting was held on 26.06.2014 at Champainagar Village, Bamunia Gram Panchayat, Deshapran Block, Purba Medinipur at 3:00PM in presence of President of meeting Smt. Rita Maity, Member, Bamunia GP. Total number of community members present during the meeting was 30. Initially during the meeting the budget for 2014-15 was declared and last year's annual income was also mentioned. Activities done in last year and tentative plan of action for next year was also discussed. Lastly, Smt. Maity explained the proposal of construction for Multipurpose Cyclone Shelter at Jhawa Panchanan Primary School Ground under NCRMP II to be executed by Department of Disaster Management, Government of west Bengal. It was then approved in presence of all the members for immediate transformation of proposed plan. The copy of Meeting Resolution is given below,