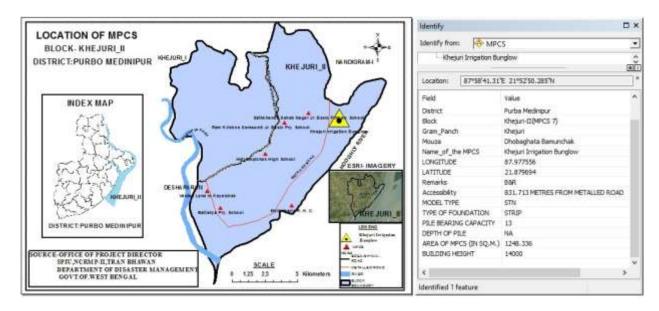

#### **Location Map of MPCS in Purba Medinipur**

#### Location Map of MPCS at Deshapran (Contai II) Block