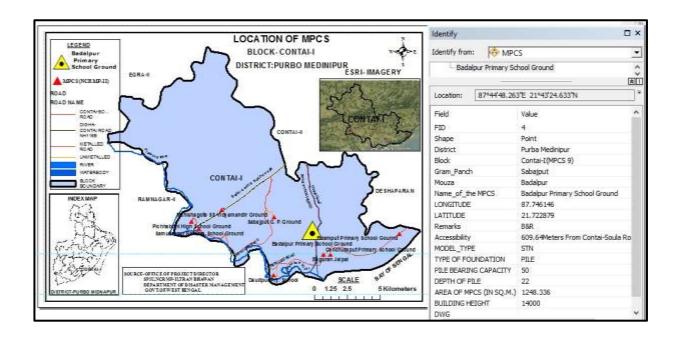

## **ADMINISTRATIVE AND GENERAL DETAILS:**

| District               | Purba Medinipur                                                                                                                   |  |
|------------------------|-----------------------------------------------------------------------------------------------------------------------------------|--|
| Block                  | Deshpran (Contai –II)                                                                                                             |  |
| Gram Panchayat         | Bamunia                                                                                                                           |  |
| Mouza                  | Jhawa                                                                                                                             |  |
| Plot No.               | 242                                                                                                                               |  |
| JL No.                 | 614                                                                                                                               |  |
| Police Station         | Contai Police Station                                                                                                             |  |
| Name of MPCS Site      | Jhawa Panchanan Primary School Ground                                                                                             |  |
| Land Ownership         | The ownership of land belongs to School Authority. The Assistant                                                                  |  |
|                        | Teacher,                                                                                                                          |  |
|                        | Jhawa Panchanan Primary School on 8-12-2014 has given No                                                                          |  |
|                        | objection Certificate (NOC) to The Dept. of Disaster Management,                                                                  |  |
|                        | Govt. of West Bengal for construction of MPCS in their land.                                                                      |  |
| Latitude and Longitude | 21.807455(N) 87.810819(E)                                                                                                         |  |
| Building Type          | Pile+ RCC                                                                                                                         |  |
| Floor Area             | 1248.336 sq. m ( G+2, Roof Level)                                                                                                 |  |
| Height                 | 14.150 m                                                                                                                          |  |
| Type of Foundation     | PILE                                                                                                                              |  |
| Communication          | The MPCS site is situated at a distance of 609.75m from Contai-                                                                   |  |
| 77 A3 50 GG            | Basantia-Benichak-rasulpur Road.                                                                                                  |  |
| Use of MPCS            | • During natural hazards, the building will be used for resettlement of affected inhabitants of the area for housing, fooding and |  |
|                        | medication.                                                                                                                       |  |
|                        | Household cattle will be shifted at the same MPCS building for                                                                    |  |
|                        | resting during natural hazards.                                                                                                   |  |
| Demography             | No. of House Hold: 396                                                                                                            |  |
|                        | Total Population: 1813                                                                                                            |  |
|                        | Total Male: 951                                                                                                                   |  |
|                        | Total Female: 862                                                                                                                 |  |
|                        | (Source: <u>www.censusindia.gov.in</u> )                                                                                          |  |
| Major Profession       | Agriculture and agriculture based occupation is the major source of                                                               |  |
|                        | occupation.                                                                                                                       |  |
| Ground Water Quality   | Saline (Chloride > 250 mg/l or TDS > 500 mg/l)                                                                                    |  |
| Natural Hazards        | Earth Quake                                                                                                                       |  |
|                        | Cyclone and Storm surge                                                                                                           |  |
| Essential Statutory    | CRZ (Coastal Regulation zone) Clearance was obtained from                                                                         |  |
| Clearance Requirement  | WBSCZMA vide permission letter No. 2523/EN/T-II-4/001/2011                                                                        |  |
|                        | dated 29 -09-2014.                                                                                                                |  |

# **Part A: General Information**

| 1. Name of the State                                                                                   | West Bengal                                                                                                                                                                                 |  |  |
|--------------------------------------------------------------------------------------------------------|---------------------------------------------------------------------------------------------------------------------------------------------------------------------------------------------|--|--|
| 2. Type of proposed sub-project activity (tick the applicable option)                                  |                                                                                                                                                                                             |  |  |
| ■ Cyclone Shelter ✓                                                                                    | Name of MPCS:     JHAWA PANCHANAN PRIMARY     SCHOOL GROUND                                                                                                                                 |  |  |
| 3. Location of the sub-project                                                                         |                                                                                                                                                                                             |  |  |
| <ul><li>District</li></ul>                                                                             | Purba Medinipur                                                                                                                                                                             |  |  |
| <ul><li>Block</li></ul>                                                                                | Deshpran (Contai –II)                                                                                                                                                                       |  |  |
| <ul> <li>Gram Panchayat</li> </ul>                                                                     | Bamunia                                                                                                                                                                                     |  |  |
| <ul><li>Mouza</li></ul>                                                                                | Jhawa                                                                                                                                                                                       |  |  |
| <ul><li>Village</li></ul>                                                                              | Champainagar                                                                                                                                                                                |  |  |
| <ul> <li>Police Station</li> </ul>                                                                     | Contai Police Station                                                                                                                                                                       |  |  |
| <ul> <li>Latitude &amp; Longitude</li> </ul>                                                           | 21.807455(N) 87.810819(E)                                                                                                                                                                   |  |  |
| ■ Plot No.                                                                                             | 242                                                                                                                                                                                         |  |  |
| ■ JL No.                                                                                               | 614                                                                                                                                                                                         |  |  |
| 4. Size of the sub-project                                                                             | 1248.336 sq. m ( G+2, Roof Level)                                                                                                                                                           |  |  |
| (approx. area in sq. mt/hac or length in                                                               | Dimension of Plot: 25m X 45m                                                                                                                                                                |  |  |
| mt/km, as relevant)                                                                                    |                                                                                                                                                                                             |  |  |
| 5. Land Requirement (in hac./sq. mt.)                                                                  |                                                                                                                                                                                             |  |  |
| <ul> <li>Total Requirement</li> </ul>                                                                  |                                                                                                                                                                                             |  |  |
| <ul><li>Private Land</li></ul>                                                                         | ✓ (The ownership of land belongs to School                                                                                                                                                  |  |  |
| Govt. Land                                                                                             | Authority.)                                                                                                                                                                                 |  |  |
| Forest Land                                                                                            |                                                                                                                                                                                             |  |  |
| Present Land Status                                                                                    |                                                                                                                                                                                             |  |  |
|                                                                                                        | oot lovel)                                                                                                                                                                                  |  |  |
| <ul><li>6. Implementing Agency Details (sub-projeting)</li><li>Name of the Department/Agency</li></ul> | Public Works Department, Govt. of West                                                                                                                                                      |  |  |
| - Name of the Department/Agency                                                                        | Bengal                                                                                                                                                                                      |  |  |
| <ul> <li>Name of the designated contact person</li> </ul>                                              | Tamluk Division Social Sector, PWD                                                                                                                                                          |  |  |
| <ul> <li>Designation</li> </ul>                                                                        | Executive Engineer                                                                                                                                                                          |  |  |
| ■ E-mail Id & Phone No.                                                                                | tmlkdnsspwd@gmail.com 03228-266588                                                                                                                                                          |  |  |
| 7. Details about the Screening Exercise                                                                |                                                                                                                                                                                             |  |  |
| ■ Agency                                                                                               | Institute of Environmental Studies and Wetland Management. Dept. Environment. Govt. of Wet Bengal. DD-24, Sector-I, Saltlake. Kolkata-700064. Phone- 033-23340531/0231. FAX- 91-33-23580967 |  |  |