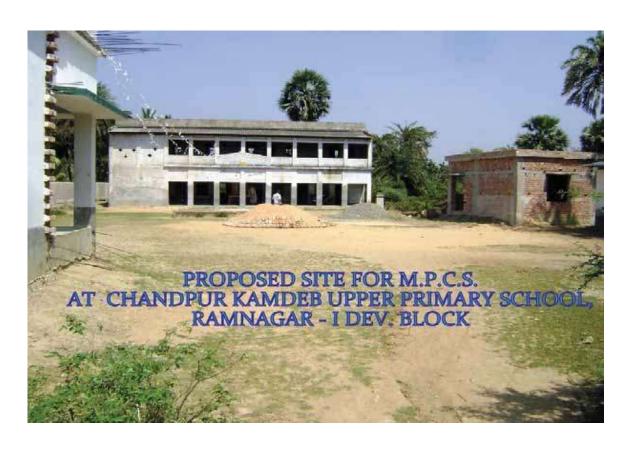

## **ADMINISTRATIVE AND GENERAL DETAILS:**

| District               | Purba Medinipur                                                                                                                   |  |
|------------------------|-----------------------------------------------------------------------------------------------------------------------------------|--|
| Block                  | Deshpran (Contai –II)                                                                                                             |  |
| Gram Panchayat         | Bamunia                                                                                                                           |  |
| Mouza                  | Jhawa                                                                                                                             |  |
| Plot No.               | 242                                                                                                                               |  |
| JL No.                 | 614                                                                                                                               |  |
| Police Station         | Contai Police Station                                                                                                             |  |
| Name of MPCS Site      | Jhawa Panchanan Primary School Ground                                                                                             |  |
| Land Ownership         | The ownership of land belongs to School Authority. The Assistant                                                                  |  |
|                        | Teacher,                                                                                                                          |  |
|                        | Jhawa Panchanan Primary School on 8-12-2014 has given No                                                                          |  |
|                        | objection Certificate (NOC) to The Dept. of Disaster Management,                                                                  |  |
|                        | Govt. of West Bengal for construction of MPCS in their land.                                                                      |  |
| Latitude and Longitude | 21.807455(N) 87.810819(E)                                                                                                         |  |
| Building Type          | Pile+ RCC                                                                                                                         |  |
| Floor Area             | 1248.336 sq. m ( G+2, Roof Level)                                                                                                 |  |
| Height                 | 14.150 m                                                                                                                          |  |
| Type of Foundation     | PILE                                                                                                                              |  |
| Communication          | The MPCS site is situated at a distance of 609.75m from Contai-                                                                   |  |
| 77 A3 50 GG            | Basantia-Benichak-rasulpur Road.                                                                                                  |  |
| Use of MPCS            | • During natural hazards, the building will be used for resettlement of affected inhabitants of the area for housing, fooding and |  |
|                        | medication.                                                                                                                       |  |
|                        | Household cattle will be shifted at the same MPCS building for                                                                    |  |
|                        | resting during natural hazards.                                                                                                   |  |
| Demography             | No. of House Hold: 396                                                                                                            |  |
|                        | Total Population: 1813                                                                                                            |  |
|                        | Total Male: 951                                                                                                                   |  |
|                        | Total Female: 862                                                                                                                 |  |
|                        | (Source: <u>www.censusindia.gov.in</u> )                                                                                          |  |
| Major Profession       | Agriculture and agriculture based occupation is the major source of                                                               |  |
|                        | occupation.                                                                                                                       |  |
| Ground Water Quality   | Saline (Chloride > 250 mg/l or TDS > 500 mg/l)                                                                                    |  |
| Natural Hazards        | Earth Quake                                                                                                                       |  |
|                        | Cyclone and Storm surge                                                                                                           |  |
| Essential Statutory    | CRZ (Coastal Regulation zone) Clearance was obtained from                                                                         |  |
| Clearance Requirement  | WBSCZMA vide permission letter No. 2523/EN/T-II-4/001/2011                                                                        |  |
|                        | dated 29 -09-2014.                                                                                                                |  |