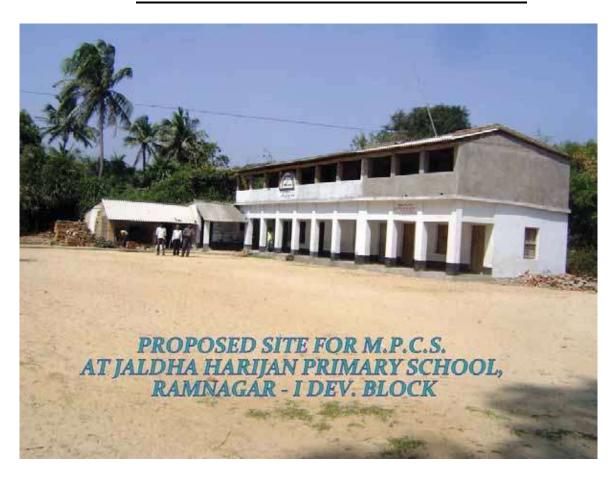

## **ADMINISTRATIVE AND GENERAL DETAILS:**

| District               | Purba Medinipur                                                                                                                   |  |
|------------------------|-----------------------------------------------------------------------------------------------------------------------------------|--|
| Block                  | Deshpran (Contai –II)                                                                                                             |  |
| Gram Panchayat         | Bamunia                                                                                                                           |  |
| Mouza                  | Jhawa                                                                                                                             |  |
| Plot No.               | 242                                                                                                                               |  |
| JL No.                 | 614                                                                                                                               |  |
| Police Station         | Contai Police Station                                                                                                             |  |
| Name of MPCS Site      | Jhawa Panchanan Primary School Ground                                                                                             |  |
| Land Ownership         | The ownership of land belongs to School Authority. The Assistant                                                                  |  |
|                        | Teacher,                                                                                                                          |  |
|                        | Jhawa Panchanan Primary School on 8-12-2014 has given No                                                                          |  |
|                        | objection Certificate (NOC) to The Dept. of Disaster Management,                                                                  |  |
|                        | Govt. of West Bengal for construction of MPCS in their land.                                                                      |  |
| Latitude and Longitude | 21.807455(N) 87.810819(E)                                                                                                         |  |
| Building Type          | Pile+ RCC                                                                                                                         |  |
| Floor Area             | 1248.336 sq. m ( G+2, Roof Level)                                                                                                 |  |
| Height                 | 14.150 m                                                                                                                          |  |
| Type of Foundation     | PILE                                                                                                                              |  |
| Communication          | The MPCS site is situated at a distance of 609.75m from Contai-                                                                   |  |
| 77 A3 50 GG            | Basantia-Benichak-rasulpur Road.                                                                                                  |  |
| Use of MPCS            | • During natural hazards, the building will be used for resettlement of affected inhabitants of the area for housing, fooding and |  |
|                        | medication.                                                                                                                       |  |
|                        | Household cattle will be shifted at the same MPCS building for                                                                    |  |
|                        | resting during natural hazards.                                                                                                   |  |
| Demography             | No. of House Hold: 396                                                                                                            |  |
|                        | Total Population: 1813                                                                                                            |  |
|                        | Total Male: 951                                                                                                                   |  |
|                        | Total Female: 862                                                                                                                 |  |
|                        | (Source: <u>www.censusindia.gov.in</u> )                                                                                          |  |
| Major Profession       | Agriculture and agriculture based occupation is the major source of                                                               |  |
|                        | occupation.                                                                                                                       |  |
| Ground Water Quality   | Saline (Chloride > 250 mg/l or TDS > 500 mg/l)                                                                                    |  |
| Natural Hazards        | Earth Quake                                                                                                                       |  |
|                        | Cyclone and Storm surge                                                                                                           |  |
| Essential Statutory    | CRZ (Coastal Regulation zone) Clearance was obtained from                                                                         |  |
| Clearance Requirement  | WBSCZMA vide permission letter No. 2523/EN/T-II-4/001/2011                                                                        |  |
|                        | dated 29 -09-2014.                                                                                                                |  |