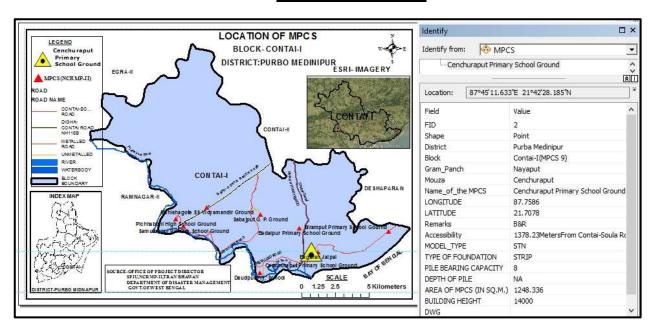

#### **Location Map of MPCS in Purba Medinipur**

#### Location Map of MPCS at Deshapran (Contai II) Block