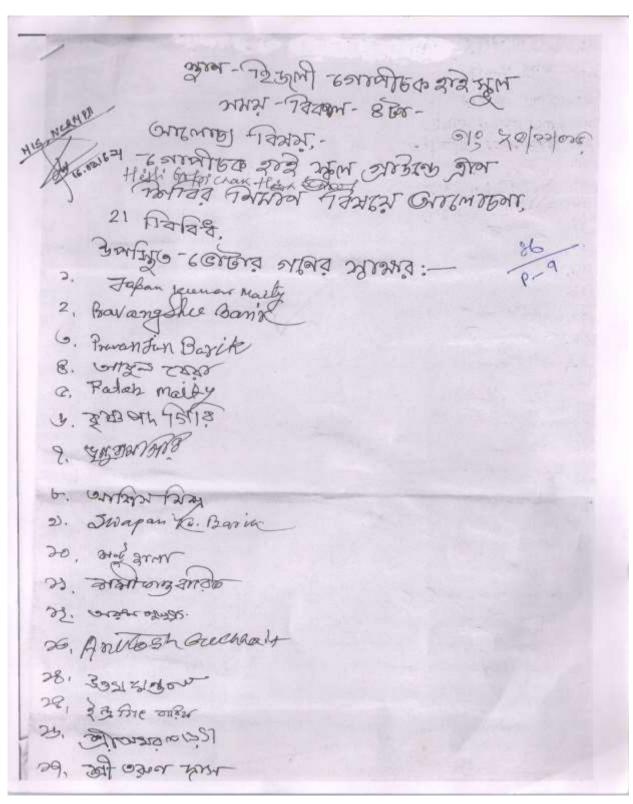

#### PUBLIC CONSULTANCY MEETING

The Public Consultancy meeting was held on 26.06.2014 at Champainagar Village, Bamunia Gram Panchayat, Deshapran Block, Purba Medinipur at 3:00PM in presence of President of meeting Smt. Rita Maity, Member, Bamunia GP. Total number of community members present during the meeting was 30. Initially during the meeting the budget for 2014-15 was declared and last year's annual income was also mentioned. Activities done in last year and tentative plan of action for next year was also discussed. Lastly, Smt. Maity explained the proposal of construction for Multipurpose Cyclone Shelter at Jhawa Panchanan Primary School Ground under NCRMP II to be executed by Department of Disaster Management, Government of west Bengal. It was then approved in presence of all the members for immediate transformation of proposed plan. The copy of Meeting Resolution is given below,