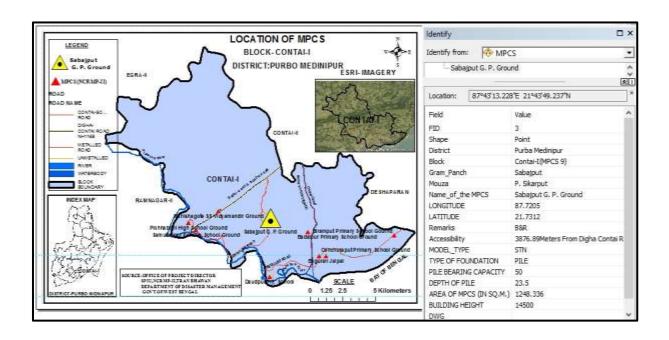

## **ADMINISTRATIVE AND GENERAL DETAILS:**

| District               | Purba Medinipur                                                                                                                   |  |
|------------------------|-----------------------------------------------------------------------------------------------------------------------------------|--|
| Block                  | Deshpran (Contai –II)                                                                                                             |  |
| Gram Panchayat         | Bamunia                                                                                                                           |  |
| Mouza                  | Jhawa                                                                                                                             |  |
| Plot No.               | 242                                                                                                                               |  |
| JL No.                 | 614                                                                                                                               |  |
| Police Station         | Contai Police Station                                                                                                             |  |
| Name of MPCS Site      | Jhawa Panchanan Primary School Ground                                                                                             |  |
| Land Ownership         | The ownership of land belongs to School Authority. The Assistant                                                                  |  |
|                        | Teacher,                                                                                                                          |  |
|                        | Jhawa Panchanan Primary School on 8-12-2014 has given No                                                                          |  |
|                        | objection Certificate (NOC) to The Dept. of Disaster Management,                                                                  |  |
|                        | Govt. of West Bengal for construction of MPCS in their land.                                                                      |  |
| Latitude and Longitude | 21.807455(N) 87.810819(E)                                                                                                         |  |
| Building Type          | Pile+ RCC                                                                                                                         |  |
| Floor Area             | 1248.336 sq. m ( G+2, Roof Level)                                                                                                 |  |
| Height                 | 14.150 m                                                                                                                          |  |
| Type of Foundation     | PILE                                                                                                                              |  |
| Communication          | The MPCS site is situated at a distance of 609.75m from Contai-                                                                   |  |
| 77 A3 50 GG            | Basantia-Benichak-rasulpur Road.                                                                                                  |  |
| Use of MPCS            | • During natural hazards, the building will be used for resettlement of affected inhabitants of the area for housing, fooding and |  |
|                        | medication.                                                                                                                       |  |
|                        | Household cattle will be shifted at the same MPCS building for                                                                    |  |
|                        | resting during natural hazards.                                                                                                   |  |
| Demography             | No. of House Hold: 396                                                                                                            |  |
|                        | Total Population: 1813                                                                                                            |  |
|                        | Total Male: 951                                                                                                                   |  |
|                        | Total Female: 862                                                                                                                 |  |
|                        | (Source: <u>www.censusindia.gov.in</u> )                                                                                          |  |
| Major Profession       | Agriculture and agriculture based occupation is the major source of                                                               |  |
|                        | occupation.                                                                                                                       |  |
| Ground Water Quality   | Saline (Chloride > 250 mg/l or TDS > 500 mg/l)                                                                                    |  |
| Natural Hazards        | Earth Quake                                                                                                                       |  |
|                        | Cyclone and Storm surge                                                                                                           |  |
| Essential Statutory    | CRZ (Coastal Regulation zone) Clearance was obtained from                                                                         |  |
| Clearance Requirement  | WBSCZMA vide permission letter No. 2523/EN/T-II-4/001/2011                                                                        |  |
|                        | dated 29 -09-2014.                                                                                                                |  |

# **Part A: General Information**

| 1. Name of the State                                                                                   | West Bengal                                                                                                                                                                                 |  |  |
|--------------------------------------------------------------------------------------------------------|---------------------------------------------------------------------------------------------------------------------------------------------------------------------------------------------|--|--|
| 2. Type of proposed sub-project activity (tick the applicable option)                                  |                                                                                                                                                                                             |  |  |
| ■ Cyclone Shelter ✓                                                                                    | Name of MPCS:     JHAWA PANCHANAN PRIMARY     SCHOOL GROUND                                                                                                                                 |  |  |
| 3. Location of the sub-project                                                                         |                                                                                                                                                                                             |  |  |
| <ul><li>District</li></ul>                                                                             | Purba Medinipur                                                                                                                                                                             |  |  |
| <ul><li>Block</li></ul>                                                                                | Deshpran (Contai –II)                                                                                                                                                                       |  |  |
| <ul> <li>Gram Panchayat</li> </ul>                                                                     | Bamunia                                                                                                                                                                                     |  |  |
| <ul><li>Mouza</li></ul>                                                                                | Jhawa                                                                                                                                                                                       |  |  |
| <ul><li>Village</li></ul>                                                                              | Champainagar                                                                                                                                                                                |  |  |
| <ul> <li>Police Station</li> </ul>                                                                     | Contai Police Station                                                                                                                                                                       |  |  |
| <ul> <li>Latitude &amp; Longitude</li> </ul>                                                           | 21.807455(N) 87.810819(E)                                                                                                                                                                   |  |  |
| ■ Plot No.                                                                                             | 242                                                                                                                                                                                         |  |  |
| ■ JL No.                                                                                               | 614                                                                                                                                                                                         |  |  |
| 4. Size of the sub-project                                                                             | 1248.336 sq. m ( G+2, Roof Level)                                                                                                                                                           |  |  |
| (approx. area in sq. mt/hac or length in                                                               | Dimension of Plot: 25m X 45m                                                                                                                                                                |  |  |
| mt/km, as relevant)                                                                                    |                                                                                                                                                                                             |  |  |
| 5. Land Requirement (in hac./sq. mt.)                                                                  |                                                                                                                                                                                             |  |  |
| <ul> <li>Total Requirement</li> </ul>                                                                  |                                                                                                                                                                                             |  |  |
| <ul><li>Private Land</li></ul>                                                                         | ✓ (The ownership of land belongs to School                                                                                                                                                  |  |  |
| Govt. Land                                                                                             | Authority.)                                                                                                                                                                                 |  |  |
| Forest Land                                                                                            |                                                                                                                                                                                             |  |  |
| Present Land Status                                                                                    |                                                                                                                                                                                             |  |  |
|                                                                                                        | oot lovel)                                                                                                                                                                                  |  |  |
| <ul><li>6. Implementing Agency Details (sub-projeting)</li><li>Name of the Department/Agency</li></ul> | Public Works Department, Govt. of West                                                                                                                                                      |  |  |
| - Name of the Department/Agency                                                                        | Bengal                                                                                                                                                                                      |  |  |
| <ul> <li>Name of the designated contact person</li> </ul>                                              | Tamluk Division Social Sector, PWD                                                                                                                                                          |  |  |
| <ul> <li>Designation</li> </ul>                                                                        | Executive Engineer                                                                                                                                                                          |  |  |
| ■ E-mail Id & Phone No.                                                                                | tmlkdnsspwd@gmail.com 03228-266588                                                                                                                                                          |  |  |
| 7. Details about the Screening Exercise                                                                |                                                                                                                                                                                             |  |  |
| ■ Agency                                                                                               | Institute of Environmental Studies and Wetland Management. Dept. Environment. Govt. of Wet Bengal. DD-24, Sector-I, Saltlake. Kolkata-700064. Phone- 033-23340531/0231. FAX- 91-33-23580967 |  |  |