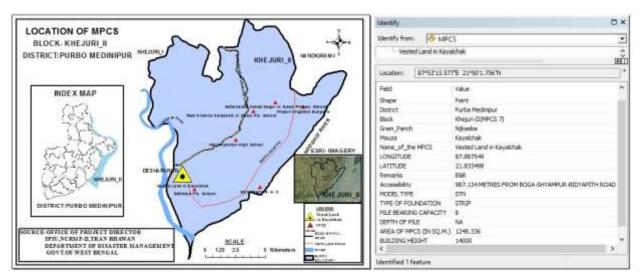

#### **Location Map of MPCS in Purba Medinipur**

#### Location Map of MPCS at Deshapran (Contai II) Block