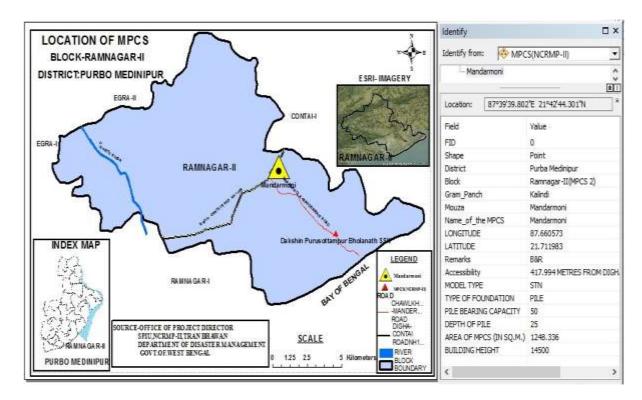

## **ADMINISTRATIVE AND GENERAL DETAILS:**

| District               | Purba Medinipur                                                                                                                   |  |
|------------------------|-----------------------------------------------------------------------------------------------------------------------------------|--|
| Block                  | Deshpran (Contai –II)                                                                                                             |  |
| Gram Panchayat         | Bamunia                                                                                                                           |  |
| Mouza                  | Jhawa                                                                                                                             |  |
| Plot No.               | 242                                                                                                                               |  |
| JL No.                 | 614                                                                                                                               |  |
| Police Station         | Contai Police Station                                                                                                             |  |
| Name of MPCS Site      | Jhawa Panchanan Primary School Ground                                                                                             |  |
| Land Ownership         | The ownership of land belongs to School Authority. The Assistant                                                                  |  |
|                        | Teacher,                                                                                                                          |  |
|                        | Jhawa Panchanan Primary School on 8-12-2014 has given No                                                                          |  |
|                        | objection Certificate (NOC) to The Dept. of Disaster Management,                                                                  |  |
|                        | Govt. of West Bengal for construction of MPCS in their land.                                                                      |  |
| Latitude and Longitude | 21.807455(N) 87.810819(E)                                                                                                         |  |
| Building Type          | Pile+ RCC                                                                                                                         |  |
| Floor Area             | 1248.336 sq. m ( G+2, Roof Level)                                                                                                 |  |
| Height                 | 14.150 m                                                                                                                          |  |
| Type of Foundation     | PILE                                                                                                                              |  |
| Communication          | The MPCS site is situated at a distance of 609.75m from Contai-                                                                   |  |
| 77 A3 50 GG            | Basantia-Benichak-rasulpur Road.                                                                                                  |  |
| Use of MPCS            | • During natural hazards, the building will be used for resettlement of affected inhabitants of the area for housing, fooding and |  |
|                        | medication.                                                                                                                       |  |
|                        | Household cattle will be shifted at the same MPCS building for                                                                    |  |
|                        | resting during natural hazards.                                                                                                   |  |
| Demography             | No. of House Hold: 396                                                                                                            |  |
|                        | Total Population: 1813                                                                                                            |  |
|                        | Total Male: 951                                                                                                                   |  |
|                        | Total Female: 862                                                                                                                 |  |
|                        | (Source: <u>www.censusindia.gov.in</u> )                                                                                          |  |
| Major Profession       | Agriculture and agriculture based occupation is the major source of                                                               |  |
|                        | occupation.                                                                                                                       |  |
| Ground Water Quality   | Saline (Chloride > 250 mg/l or TDS > 500 mg/l)                                                                                    |  |
| Natural Hazards        | Earth Quake                                                                                                                       |  |
|                        | Cyclone and Storm surge                                                                                                           |  |
| Essential Statutory    | CRZ (Coastal Regulation zone) Clearance was obtained from                                                                         |  |
| Clearance Requirement  | WBSCZMA vide permission letter No. 2523/EN/T-II-4/001/2011                                                                        |  |
|                        | dated 29 -09-2014.                                                                                                                |  |

# **Part A: General Information**

| 1. Name of the State                                                                                   | West Bengal                                                                                                                                                                                 |  |  |
|--------------------------------------------------------------------------------------------------------|---------------------------------------------------------------------------------------------------------------------------------------------------------------------------------------------|--|--|
| 2. Type of proposed sub-project activity (tick the applicable option)                                  |                                                                                                                                                                                             |  |  |
| ■ Cyclone Shelter ✓                                                                                    | Name of MPCS:     JHAWA PANCHANAN PRIMARY     SCHOOL GROUND                                                                                                                                 |  |  |
| 3. Location of the sub-project                                                                         |                                                                                                                                                                                             |  |  |
| <ul><li>District</li></ul>                                                                             | Purba Medinipur                                                                                                                                                                             |  |  |
| <ul><li>Block</li></ul>                                                                                | Deshpran (Contai –II)                                                                                                                                                                       |  |  |
| <ul> <li>Gram Panchayat</li> </ul>                                                                     | Bamunia                                                                                                                                                                                     |  |  |
| <ul><li>Mouza</li></ul>                                                                                | Jhawa                                                                                                                                                                                       |  |  |
| <ul><li>Village</li></ul>                                                                              | Champainagar                                                                                                                                                                                |  |  |
| <ul> <li>Police Station</li> </ul>                                                                     | Contai Police Station                                                                                                                                                                       |  |  |
| <ul> <li>Latitude &amp; Longitude</li> </ul>                                                           | 21.807455(N) 87.810819(E)                                                                                                                                                                   |  |  |
| ■ Plot No.                                                                                             | 242                                                                                                                                                                                         |  |  |
| ■ JL No.                                                                                               | 614                                                                                                                                                                                         |  |  |
| 4. Size of the sub-project                                                                             | 1248.336 sq. m ( G+2, Roof Level)                                                                                                                                                           |  |  |
| (approx. area in sq. mt/hac or length in                                                               | Dimension of Plot: 25m X 45m                                                                                                                                                                |  |  |
| mt/km, as relevant)                                                                                    |                                                                                                                                                                                             |  |  |
| 5. Land Requirement (in hac./sq. mt.)                                                                  |                                                                                                                                                                                             |  |  |
| <ul> <li>Total Requirement</li> </ul>                                                                  |                                                                                                                                                                                             |  |  |
| <ul><li>Private Land</li></ul>                                                                         | ✓ (The ownership of land belongs to School                                                                                                                                                  |  |  |
| Govt. Land                                                                                             | Authority.)                                                                                                                                                                                 |  |  |
| Forest Land                                                                                            |                                                                                                                                                                                             |  |  |
| Present Land Status                                                                                    |                                                                                                                                                                                             |  |  |
|                                                                                                        | oot lovel)                                                                                                                                                                                  |  |  |
| <ul><li>6. Implementing Agency Details (sub-projeting)</li><li>Name of the Department/Agency</li></ul> | Public Works Department, Govt. of West                                                                                                                                                      |  |  |
| - Name of the Department/Agency                                                                        | Bengal                                                                                                                                                                                      |  |  |
| <ul> <li>Name of the designated contact person</li> </ul>                                              | Tamluk Division Social Sector, PWD                                                                                                                                                          |  |  |
| <ul> <li>Designation</li> </ul>                                                                        | Executive Engineer                                                                                                                                                                          |  |  |
| ■ E-mail Id & Phone No.                                                                                | tmlkdnsspwd@gmail.com 03228-266588                                                                                                                                                          |  |  |
| 7. Details about the Screening Exercise                                                                |                                                                                                                                                                                             |  |  |
| ■ Agency                                                                                               | Institute of Environmental Studies and Wetland Management. Dept. Environment. Govt. of Wet Bengal. DD-24, Sector-I, Saltlake. Kolkata-700064. Phone- 033-23340531/0231. FAX- 91-33-23580967 |  |  |