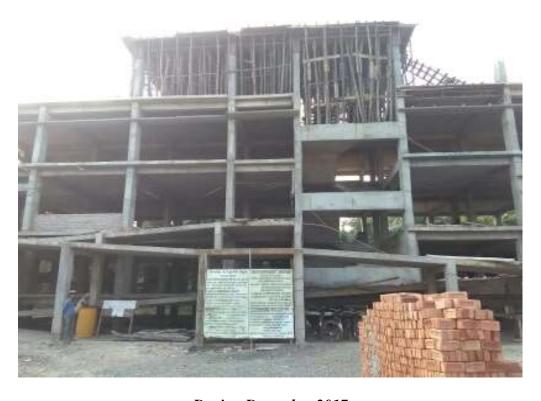

## JHAWA PANCHANAN PRIMARY SCHOOL GROUND

The Department of Disaster Management, Govt. of West Bengal has proposed construction of a Multipurpose Cyclone Shelter (MPCS) at the Jhawa Panchanan Primary School Ground under NCRMP-II project. The details of the MPCS site are given below:

## **ADMINISTRATIVE AND GENERAL DETAILS:**

| District               | Purba Medinipur                                                                                                                   |  |
|------------------------|-----------------------------------------------------------------------------------------------------------------------------------|--|
| Block                  | Deshpran (Contai –II)                                                                                                             |  |
| Gram Panchayat         | Bamunia                                                                                                                           |  |
| Mouza                  | Jhawa                                                                                                                             |  |
| Plot No.               | 242                                                                                                                               |  |
| JL No.                 | 614                                                                                                                               |  |
| Police Station         | Contai Police Station                                                                                                             |  |
| Name of MPCS Site      | Jhawa Panchanan Primary School Ground                                                                                             |  |
| Land Ownership         | The ownership of land belongs to School Authority. The Assistant                                                                  |  |
|                        | Teacher,                                                                                                                          |  |
|                        | Jhawa Panchanan Primary School on 8-12-2014 has given No                                                                          |  |
|                        | objection Certificate (NOC) to The Dept. of Disaster Management,                                                                  |  |
|                        | Govt. of West Bengal for construction of MPCS in their land.                                                                      |  |
| Latitude and Longitude | 21.807455(N) 87.810819(E)                                                                                                         |  |
| Building Type          | Pile+ RCC                                                                                                                         |  |
| Floor Area             | 1248.336 sq. m ( G+2, Roof Level)                                                                                                 |  |
| Height                 | 14.150 m                                                                                                                          |  |
| Type of Foundation     | PILE                                                                                                                              |  |
| Communication          | The MPCS site is situated at a distance of 609.75m from Contai-                                                                   |  |
| 77 A3 50 GG            | Basantia-Benichak-rasulpur Road.                                                                                                  |  |
| Use of MPCS            | • During natural hazards, the building will be used for resettlement of affected inhabitants of the area for housing, fooding and |  |
|                        | medication.                                                                                                                       |  |
|                        | Household cattle will be shifted at the same MPCS building for                                                                    |  |
|                        | resting during natural hazards.                                                                                                   |  |
| Demography             | No. of House Hold: 396                                                                                                            |  |
|                        | Total Population: 1813                                                                                                            |  |
|                        | Total Male: 951                                                                                                                   |  |
|                        | Total Female: 862                                                                                                                 |  |
|                        | (Source: <u>www.censusindia.gov.in</u> )                                                                                          |  |
| Major Profession       | Agriculture and agriculture based occupation is the major source of                                                               |  |
|                        | occupation.                                                                                                                       |  |
| Ground Water Quality   | Saline (Chloride > 250 mg/l or TDS > 500 mg/l)                                                                                    |  |
| Natural Hazards        | Earth Quake                                                                                                                       |  |
|                        | Cyclone and Storm surge                                                                                                           |  |
| Essential Statutory    | CRZ (Coastal Regulation zone) Clearance was obtained from                                                                         |  |
| Clearance Requirement  | WBSCZMA vide permission letter No. 2523/EN/T-II-4/001/2011                                                                        |  |
|                        | dated 29 -09-2014.                                                                                                                |  |