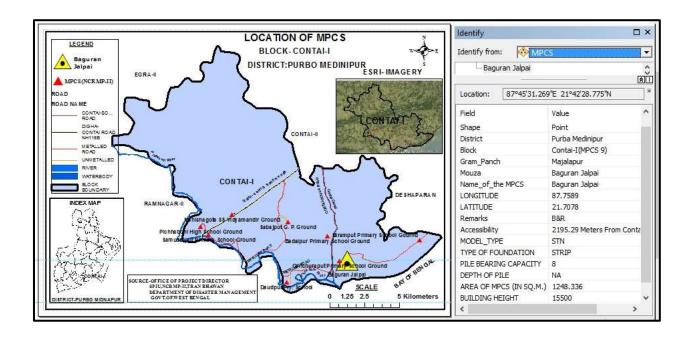

#### **Location Map of MPCS in Purba Medinipur**

#### Location Map of MPCS at Deshapran (Contai II) Block