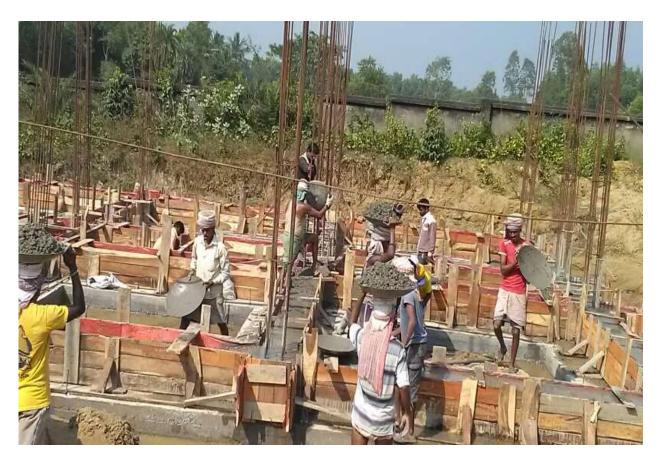

1.5 m above existing ground level thus people who occupy the MPCs will be fully safe. In addition to staircase, ramp will be provided so that differently abled and aged people also can access the MPCS without much difficulty. Separate toilet for ladies and gents with septic tank and water supply with submersible pump and overhead storage facility will be provided. Alternative arrangement for power supply during emergency will be provided by installation of Green generator in each MPCS. The MPCS will help community in general and vulnerable sections of the community in particular, in accessing to safe shelters in the time of natural disasters. Majority of the MPCS have been proposed in existing school campus for better accessibility. The MPCS will cater to community during natural disaster and otherwise it will be used as school or for community purpose.