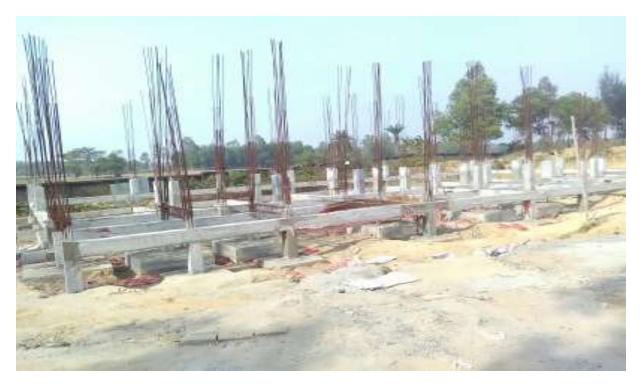

1.5 m above existing ground level thus people who occupy the MPCs will be fully safe. In addition to staircase, ramp will be provided so that differently abled and aged people also can access the MPCS without much difficulty. Separate toilet for ladies and gents with septic tank and water supply with submersible pump and overhead storage facility will be provided. Alternative arrangement for power supply during emergency will be provided by installation of Green generator in each MPCS. The MPCS will help community in general and vulnerable sections of the community in particular, in accessing to safe shelters in the time of natural disasters. Majority of the MPCS have been proposed in existing school campus for better accessibility. The MPCS will cater to community during natural disaster and otherwise it will be used as school or for community purpose.