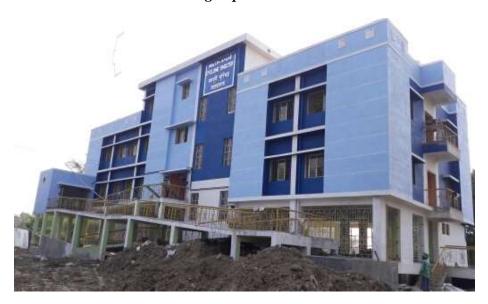

## JHAWA PANCHANAN PRIMARY SCHOOL GROUND

The Department of Disaster Management, Govt. of West Bengal has proposed construction of a Multipurpose Cyclone Shelter (MPCS) at the Jhawa Panchanan Primary School Ground under NCRMP-II project. The details of the MPCS site are given below:

## **ADMINISTRATIVE AND GENERAL DETAILS:**

| District               | Purba Medinipur                                                                                                                   |  |
|------------------------|-----------------------------------------------------------------------------------------------------------------------------------|--|
| Block                  | Deshpran (Contai –II)                                                                                                             |  |
| Gram Panchayat         | Bamunia                                                                                                                           |  |
| Mouza                  | Jhawa                                                                                                                             |  |
| Plot No.               | 242                                                                                                                               |  |
| JL No.                 | 614                                                                                                                               |  |
| Police Station         | Contai Police Station                                                                                                             |  |
| Name of MPCS Site      | Jhawa Panchanan Primary School Ground                                                                                             |  |
| Land Ownership         | The ownership of land belongs to School Authority. The Assistant                                                                  |  |
|                        | Teacher,                                                                                                                          |  |
|                        | Jhawa Panchanan Primary School on 8-12-2014 has given No                                                                          |  |
|                        | objection Certificate (NOC) to The Dept. of Disaster Management,                                                                  |  |
|                        | Govt. of West Bengal for construction of MPCS in their land.                                                                      |  |
| Latitude and Longitude | 21.807455(N) 87.810819(E)                                                                                                         |  |
| Building Type          | Pile+ RCC                                                                                                                         |  |
| Floor Area             | 1248.336 sq. m ( G+2, Roof Level)                                                                                                 |  |
| Height                 | 14.150 m                                                                                                                          |  |
| Type of Foundation     | PILE                                                                                                                              |  |
| Communication          | The MPCS site is situated at a distance of 609.75m from Contai-                                                                   |  |
| 77 A3 50 GG            | Basantia-Benichak-rasulpur Road.                                                                                                  |  |
| Use of MPCS            | • During natural hazards, the building will be used for resettlement of affected inhabitants of the area for housing, fooding and |  |
|                        | medication.                                                                                                                       |  |
|                        | Household cattle will be shifted at the same MPCS building for                                                                    |  |
|                        | resting during natural hazards.                                                                                                   |  |
| Demography             | No. of House Hold: 396                                                                                                            |  |
|                        | Total Population: 1813                                                                                                            |  |
|                        | Total Male: 951                                                                                                                   |  |
|                        | Total Female: 862                                                                                                                 |  |
|                        | (Source: <u>www.censusindia.gov.in</u> )                                                                                          |  |
| Major Profession       | Agriculture and agriculture based occupation is the major source of                                                               |  |
|                        | occupation.                                                                                                                       |  |
| Ground Water Quality   | Saline (Chloride > 250 mg/l or TDS > 500 mg/l)                                                                                    |  |
| Natural Hazards        | Earth Quake                                                                                                                       |  |
|                        | Cyclone and Storm surge                                                                                                           |  |
| Essential Statutory    | CRZ (Coastal Regulation zone) Clearance was obtained from                                                                         |  |
| Clearance Requirement  | WBSCZMA vide permission letter No. 2523/EN/T-II-4/001/2011                                                                        |  |
|                        | dated 29 -09-2014.                                                                                                                |  |