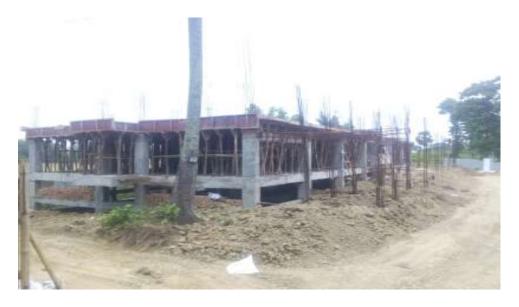

1.5 m above existing ground level thus people who occupy the MPCs will be fully safe. In addition to staircase, ramp will be provided so that differently abled and aged people also can access the MPCS without much difficulty. Separate toilet for ladies and gents with septic tank and water supply with submersible pump and overhead storage facility will be provided. Alternative arrangement for power supply during emergency will be provided by installation of Green generator in each MPCS. The MPCS will help community in general and vulnerable sections of the community in particular, in accessing to safe shelters in the time of natural disasters. Majority of the MPCS have been proposed in existing school campus for better accessibility. The MPCS will cater to community during natural disaster and otherwise it will be used as school or for community purpose.