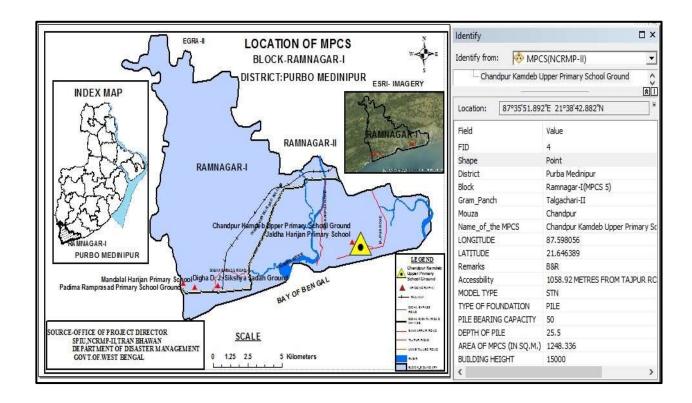

## **ADMINISTRATIVE AND GENERAL DETAILS:**

| District               | Purba Medinipur                                                                                                                   |  |
|------------------------|-----------------------------------------------------------------------------------------------------------------------------------|--|
| Block                  | Deshpran (Contai –II)                                                                                                             |  |
| Gram Panchayat         | Bamunia                                                                                                                           |  |
| Mouza                  | Jhawa                                                                                                                             |  |
| Plot No.               | 242                                                                                                                               |  |
| JL No.                 | 614                                                                                                                               |  |
| Police Station         | Contai Police Station                                                                                                             |  |
| Name of MPCS Site      | Jhawa Panchanan Primary School Ground                                                                                             |  |
| Land Ownership         | The ownership of land belongs to School Authority. The Assistant                                                                  |  |
|                        | Teacher,                                                                                                                          |  |
|                        | Jhawa Panchanan Primary School on 8-12-2014 has given No                                                                          |  |
|                        | objection Certificate (NOC) to The Dept. of Disaster Management,                                                                  |  |
|                        | Govt. of West Bengal for construction of MPCS in their land.                                                                      |  |
| Latitude and Longitude | 21.807455(N) 87.810819(E)                                                                                                         |  |
| Building Type          | Pile+ RCC                                                                                                                         |  |
| Floor Area             | 1248.336 sq. m ( G+2, Roof Level)                                                                                                 |  |
| Height                 | 14.150 m                                                                                                                          |  |
| Type of Foundation     | PILE                                                                                                                              |  |
| Communication          | The MPCS site is situated at a distance of 609.75m from Contai-                                                                   |  |
| 77 A3 50 GG            | Basantia-Benichak-rasulpur Road.                                                                                                  |  |
| Use of MPCS            | • During natural hazards, the building will be used for resettlement of affected inhabitants of the area for housing, fooding and |  |
|                        | medication.                                                                                                                       |  |
|                        | Household cattle will be shifted at the same MPCS building for                                                                    |  |
|                        | resting during natural hazards.                                                                                                   |  |
| Demography             | No. of House Hold: 396                                                                                                            |  |
|                        | Total Population: 1813                                                                                                            |  |
|                        | Total Male: 951                                                                                                                   |  |
|                        | Total Female: 862                                                                                                                 |  |
|                        | (Source: <u>www.censusindia.gov.in</u> )                                                                                          |  |
| Major Profession       | Agriculture and agriculture based occupation is the major source of                                                               |  |
|                        | occupation.                                                                                                                       |  |
| Ground Water Quality   | Saline (Chloride > 250 mg/l or TDS > 500 mg/l)                                                                                    |  |
| Natural Hazards        | Earth Quake                                                                                                                       |  |
|                        | Cyclone and Storm surge                                                                                                           |  |
| Essential Statutory    | CRZ (Coastal Regulation zone) Clearance was obtained from                                                                         |  |
| Clearance Requirement  | WBSCZMA vide permission letter No. 2523/EN/T-II-4/001/2011                                                                        |  |
|                        | dated 29 -09-2014.                                                                                                                |  |