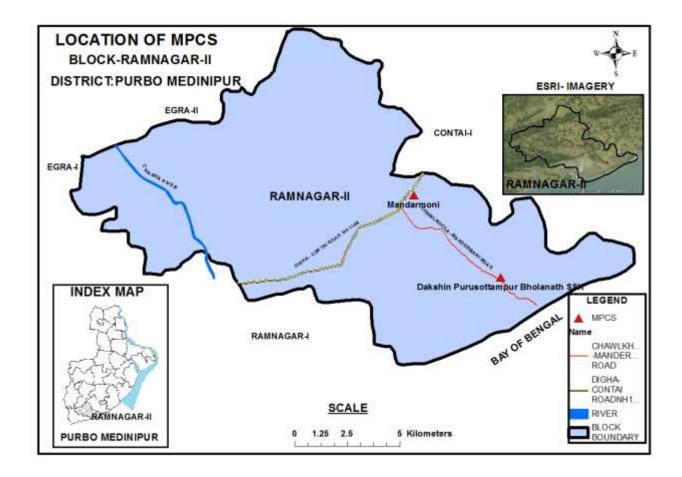

#### Location Map of MPCS at Deshapran (Contai II) Block

## JHAWA PANCHANAN PRIMARY SCHOOL GROUND

The Department of Disaster Management, Govt. of West Bengal has proposed construction of a Multipurpose Cyclone Shelter (MPCS) at the Jhawa Panchanan Primary School Ground under NCRMP-II project. The details of the MPCS site are given below:

## **ADMINISTRATIVE AND GENERAL DETAILS:**

| District               | Purba Medinipur                                                                                                                   |  |
|------------------------|-----------------------------------------------------------------------------------------------------------------------------------|--|
| Block                  | Deshpran (Contai –II)                                                                                                             |  |
| Gram Panchayat         | Bamunia                                                                                                                           |  |
| Mouza                  | Jhawa                                                                                                                             |  |
| Plot No.               | 242                                                                                                                               |  |
| JL No.                 | 614                                                                                                                               |  |
| Police Station         | Contai Police Station                                                                                                             |  |
| Name of MPCS Site      | Jhawa Panchanan Primary School Ground                                                                                             |  |
| Land Ownership         | The ownership of land belongs to School Authority. The Assistant                                                                  |  |
|                        | Teacher,                                                                                                                          |  |
|                        | Jhawa Panchanan Primary School on 8-12-2014 has given No                                                                          |  |
|                        | objection Certificate (NOC) to The Dept. of Disaster Management,                                                                  |  |
|                        | Govt. of West Bengal for construction of MPCS in their land.                                                                      |  |
| Latitude and Longitude | 21.807455(N) 87.810819(E)                                                                                                         |  |
| Building Type          | Pile+ RCC                                                                                                                         |  |
| Floor Area             | 1248.336 sq. m ( G+2, Roof Level)                                                                                                 |  |
| Height                 | 14.150 m                                                                                                                          |  |
| Type of Foundation     | PILE                                                                                                                              |  |
| Communication          | The MPCS site is situated at a distance of 609.75m from Contai-                                                                   |  |
| 77 A3 50 GG            | Basantia-Benichak-rasulpur Road.                                                                                                  |  |
| Use of MPCS            | • During natural hazards, the building will be used for resettlement of affected inhabitants of the area for housing, fooding and |  |
|                        | medication.                                                                                                                       |  |
|                        | Household cattle will be shifted at the same MPCS building for                                                                    |  |
|                        | resting during natural hazards.                                                                                                   |  |
| Demography             | No. of House Hold: 396                                                                                                            |  |
|                        | Total Population: 1813                                                                                                            |  |
|                        | Total Male: 951                                                                                                                   |  |
|                        | Total Female: 862                                                                                                                 |  |
|                        | (Source: <u>www.censusindia.gov.in</u> )                                                                                          |  |
| Major Profession       | Agriculture and agriculture based occupation is the major source of                                                               |  |
|                        | occupation.                                                                                                                       |  |
| Ground Water Quality   | Saline (Chloride > 250 mg/l or TDS > 500 mg/l)                                                                                    |  |
| Natural Hazards        | Earth Quake                                                                                                                       |  |
|                        | Cyclone and Storm surge                                                                                                           |  |
| Essential Statutory    | CRZ (Coastal Regulation zone) Clearance was obtained from                                                                         |  |
| Clearance Requirement  | WBSCZMA vide permission letter No. 2523/EN/T-II-4/001/2011                                                                        |  |
|                        | dated 29 -09-2014.                                                                                                                |  |