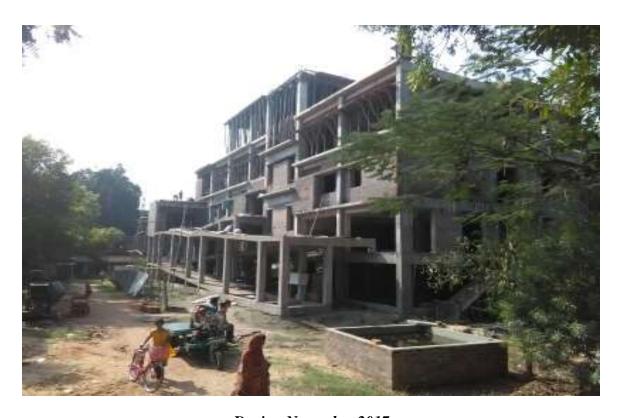

## JHAWA PANCHANAN PRIMARY SCHOOL GROUND

The Department of Disaster Management, Govt. of West Bengal has proposed construction of a Multipurpose Cyclone Shelter (MPCS) at the Jhawa Panchanan Primary School Ground under NCRMP-II project. The details of the MPCS site are given below:

## **ADMINISTRATIVE AND GENERAL DETAILS:**

| District               | Purba Medinipur                                                                                                                   |  |
|------------------------|-----------------------------------------------------------------------------------------------------------------------------------|--|
| Block                  | Deshpran (Contai –II)                                                                                                             |  |
| Gram Panchayat         | Bamunia                                                                                                                           |  |
| Mouza                  | Jhawa                                                                                                                             |  |
| Plot No.               | 242                                                                                                                               |  |
| JL No.                 | 614                                                                                                                               |  |
| Police Station         | Contai Police Station                                                                                                             |  |
| Name of MPCS Site      | Jhawa Panchanan Primary School Ground                                                                                             |  |
| Land Ownership         | The ownership of land belongs to School Authority. The Assistant                                                                  |  |
|                        | Teacher,                                                                                                                          |  |
|                        | Jhawa Panchanan Primary School on 8-12-2014 has given No                                                                          |  |
|                        | objection Certificate (NOC) to The Dept. of Disaster Management,                                                                  |  |
|                        | Govt. of West Bengal for construction of MPCS in their land.                                                                      |  |
| Latitude and Longitude | 21.807455(N) 87.810819(E)                                                                                                         |  |
| Building Type          | Pile+ RCC                                                                                                                         |  |
| Floor Area             | 1248.336 sq. m ( G+2, Roof Level)                                                                                                 |  |
| Height                 | 14.150 m                                                                                                                          |  |
| Type of Foundation     | PILE                                                                                                                              |  |
| Communication          | The MPCS site is situated at a distance of 609.75m from Contai-                                                                   |  |
| 77 A3 50 GG            | Basantia-Benichak-rasulpur Road.                                                                                                  |  |
| Use of MPCS            | • During natural hazards, the building will be used for resettlement of affected inhabitants of the area for housing, fooding and |  |
|                        | medication.                                                                                                                       |  |
|                        | Household cattle will be shifted at the same MPCS building for                                                                    |  |
|                        | resting during natural hazards.                                                                                                   |  |
| Demography             | No. of House Hold: 396                                                                                                            |  |
|                        | Total Population: 1813                                                                                                            |  |
|                        | Total Male: 951                                                                                                                   |  |
|                        | Total Female: 862                                                                                                                 |  |
|                        | (Source: <u>www.censusindia.gov.in</u> )                                                                                          |  |
| Major Profession       | Agriculture and agriculture based occupation is the major source of                                                               |  |
|                        | occupation.                                                                                                                       |  |
| Ground Water Quality   | Saline (Chloride > 250 mg/l or TDS > 500 mg/l)                                                                                    |  |
| Natural Hazards        | Earth Quake                                                                                                                       |  |
|                        | Cyclone and Storm surge                                                                                                           |  |
| Essential Statutory    | CRZ (Coastal Regulation zone) Clearance was obtained from                                                                         |  |
| Clearance Requirement  | WBSCZMA vide permission letter No. 2523/EN/T-II-4/001/2011                                                                        |  |
|                        | dated 29 -09-2014.                                                                                                                |  |