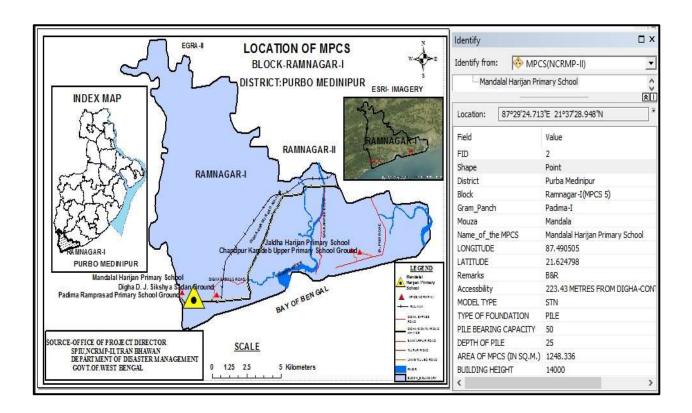

## **ADMINISTRATIVE AND GENERAL DETAILS:**

| District               | Purba Medinipur                                                                                                                   |  |
|------------------------|-----------------------------------------------------------------------------------------------------------------------------------|--|
| Block                  | Deshpran (Contai –II)                                                                                                             |  |
| Gram Panchayat         | Bamunia                                                                                                                           |  |
| Mouza                  | Jhawa                                                                                                                             |  |
| Plot No.               | 242                                                                                                                               |  |
| JL No.                 | 614                                                                                                                               |  |
| Police Station         | Contai Police Station                                                                                                             |  |
| Name of MPCS Site      | Jhawa Panchanan Primary School Ground                                                                                             |  |
| Land Ownership         | The ownership of land belongs to School Authority. The Assistant                                                                  |  |
|                        | Teacher,                                                                                                                          |  |
|                        | Jhawa Panchanan Primary School on 8-12-2014 has given No                                                                          |  |
|                        | objection Certificate (NOC) to The Dept. of Disaster Management,                                                                  |  |
|                        | Govt. of West Bengal for construction of MPCS in their land.                                                                      |  |
| Latitude and Longitude | 21.807455(N) 87.810819(E)                                                                                                         |  |
| Building Type          | Pile+ RCC                                                                                                                         |  |
| Floor Area             | 1248.336 sq. m ( G+2, Roof Level)                                                                                                 |  |
| Height                 | 14.150 m                                                                                                                          |  |
| Type of Foundation     | PILE                                                                                                                              |  |
| Communication          | The MPCS site is situated at a distance of 609.75m from Contai-                                                                   |  |
| 77 A3 50 GG            | Basantia-Benichak-rasulpur Road.                                                                                                  |  |
| Use of MPCS            | • During natural hazards, the building will be used for resettlement of affected inhabitants of the area for housing, fooding and |  |
|                        | medication.                                                                                                                       |  |
|                        | Household cattle will be shifted at the same MPCS building for                                                                    |  |
|                        | resting during natural hazards.                                                                                                   |  |
| Demography             | No. of House Hold: 396                                                                                                            |  |
|                        | Total Population: 1813                                                                                                            |  |
|                        | Total Male: 951                                                                                                                   |  |
|                        | Total Female: 862                                                                                                                 |  |
|                        | (Source: <u>www.censusindia.gov.in</u> )                                                                                          |  |
| Major Profession       | Agriculture and agriculture based occupation is the major source of                                                               |  |
|                        | occupation.                                                                                                                       |  |
| Ground Water Quality   | Saline (Chloride > 250 mg/l or TDS > 500 mg/l)                                                                                    |  |
| Natural Hazards        | Earth Quake                                                                                                                       |  |
|                        | Cyclone and Storm surge                                                                                                           |  |
| Essential Statutory    | CRZ (Coastal Regulation zone) Clearance was obtained from                                                                         |  |
| Clearance Requirement  | WBSCZMA vide permission letter No. 2523/EN/T-II-4/001/2011                                                                        |  |
|                        | dated 29 -09-2014.                                                                                                                |  |

# **Part A: General Information**

| 1. Name of the State                                                                                   | West Bengal                                                                                                                                                                                 |  |  |
|--------------------------------------------------------------------------------------------------------|---------------------------------------------------------------------------------------------------------------------------------------------------------------------------------------------|--|--|
| 2. Type of proposed sub-project activity (tick the applicable option)                                  |                                                                                                                                                                                             |  |  |
| ■ Cyclone Shelter ✓                                                                                    | Name of MPCS:     JHAWA PANCHANAN PRIMARY     SCHOOL GROUND                                                                                                                                 |  |  |
| 3. Location of the sub-project                                                                         |                                                                                                                                                                                             |  |  |
| <ul><li>District</li></ul>                                                                             | Purba Medinipur                                                                                                                                                                             |  |  |
| <ul><li>Block</li></ul>                                                                                | Deshpran (Contai –II)                                                                                                                                                                       |  |  |
| <ul> <li>Gram Panchayat</li> </ul>                                                                     | Bamunia                                                                                                                                                                                     |  |  |
| <ul><li>Mouza</li></ul>                                                                                | Jhawa                                                                                                                                                                                       |  |  |
| <ul><li>Village</li></ul>                                                                              | Champainagar                                                                                                                                                                                |  |  |
| <ul> <li>Police Station</li> </ul>                                                                     | Contai Police Station                                                                                                                                                                       |  |  |
| <ul> <li>Latitude &amp; Longitude</li> </ul>                                                           | 21.807455(N) 87.810819(E)                                                                                                                                                                   |  |  |
| ■ Plot No.                                                                                             | 242                                                                                                                                                                                         |  |  |
| ■ JL No.                                                                                               | 614                                                                                                                                                                                         |  |  |
| 4. Size of the sub-project                                                                             | 1248.336 sq. m ( G+2, Roof Level)                                                                                                                                                           |  |  |
| (approx. area in sq. mt/hac or length in                                                               | Dimension of Plot: 25m X 45m                                                                                                                                                                |  |  |
| mt/km, as relevant)                                                                                    |                                                                                                                                                                                             |  |  |
| 5. Land Requirement (in hac./sq. mt.)                                                                  |                                                                                                                                                                                             |  |  |
| <ul> <li>Total Requirement</li> </ul>                                                                  |                                                                                                                                                                                             |  |  |
| <ul><li>Private Land</li></ul>                                                                         | ✓ (The ownership of land belongs to School                                                                                                                                                  |  |  |
| Govt. Land                                                                                             | Authority.)                                                                                                                                                                                 |  |  |
| Forest Land                                                                                            |                                                                                                                                                                                             |  |  |
| Present Land Status                                                                                    |                                                                                                                                                                                             |  |  |
|                                                                                                        | oot lovel)                                                                                                                                                                                  |  |  |
| <ul><li>6. Implementing Agency Details (sub-projeting)</li><li>Name of the Department/Agency</li></ul> | Public Works Department, Govt. of West                                                                                                                                                      |  |  |
| - Name of the Department/Agency                                                                        | Bengal                                                                                                                                                                                      |  |  |
| <ul> <li>Name of the designated contact person</li> </ul>                                              | Tamluk Division Social Sector, PWD                                                                                                                                                          |  |  |
| <ul> <li>Designation</li> </ul>                                                                        | Executive Engineer                                                                                                                                                                          |  |  |
| ■ E-mail Id & Phone No.                                                                                | tmlkdnsspwd@gmail.com 03228-266588                                                                                                                                                          |  |  |
| 7. Details about the Screening Exercise                                                                |                                                                                                                                                                                             |  |  |
| ■ Agency                                                                                               | Institute of Environmental Studies and Wetland Management. Dept. Environment. Govt. of Wet Bengal. DD-24, Sector-I, Saltlake. Kolkata-700064. Phone- 033-23340531/0231. FAX- 91-33-23580967 |  |  |