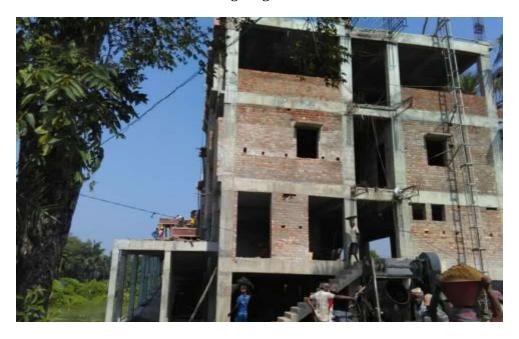

## JHAWA PANCHANAN PRIMARY SCHOOL GROUND

The Department of Disaster Management, Govt. of West Bengal has proposed construction of a Multipurpose Cyclone Shelter (MPCS) at the Jhawa Panchanan Primary School Ground under NCRMP-II project. The details of the MPCS site are given below:

## **ADMINISTRATIVE AND GENERAL DETAILS:**

| District               | Purba Medinipur                                                                                                                   |  |
|------------------------|-----------------------------------------------------------------------------------------------------------------------------------|--|
| Block                  | Deshpran (Contai –II)                                                                                                             |  |
| Gram Panchayat         | Bamunia                                                                                                                           |  |
| Mouza                  | Jhawa                                                                                                                             |  |
| Plot No.               | 242                                                                                                                               |  |
| JL No.                 | 614                                                                                                                               |  |
| Police Station         | Contai Police Station                                                                                                             |  |
| Name of MPCS Site      | Jhawa Panchanan Primary School Ground                                                                                             |  |
| Land Ownership         | The ownership of land belongs to School Authority. The Assistant                                                                  |  |
|                        | Teacher,                                                                                                                          |  |
|                        | Jhawa Panchanan Primary School on 8-12-2014 has given No                                                                          |  |
|                        | objection Certificate (NOC) to The Dept. of Disaster Management,                                                                  |  |
|                        | Govt. of West Bengal for construction of MPCS in their land.                                                                      |  |
| Latitude and Longitude | 21.807455(N) 87.810819(E)                                                                                                         |  |
| Building Type          | Pile+ RCC                                                                                                                         |  |
| Floor Area             | 1248.336 sq. m ( G+2, Roof Level)                                                                                                 |  |
| Height                 | 14.150 m                                                                                                                          |  |
| Type of Foundation     | PILE                                                                                                                              |  |
| Communication          | The MPCS site is situated at a distance of 609.75m from Contai-                                                                   |  |
| 77 A3 50 GG            | Basantia-Benichak-rasulpur Road.                                                                                                  |  |
| Use of MPCS            | • During natural hazards, the building will be used for resettlement of affected inhabitants of the area for housing, fooding and |  |
|                        | medication.                                                                                                                       |  |
|                        | Household cattle will be shifted at the same MPCS building for                                                                    |  |
|                        | resting during natural hazards.                                                                                                   |  |
| Demography             | No. of House Hold: 396                                                                                                            |  |
|                        | Total Population: 1813                                                                                                            |  |
|                        | Total Male: 951                                                                                                                   |  |
|                        | Total Female: 862                                                                                                                 |  |
|                        | (Source: <u>www.censusindia.gov.in</u> )                                                                                          |  |
| Major Profession       | Agriculture and agriculture based occupation is the major source of                                                               |  |
|                        | occupation.                                                                                                                       |  |
| Ground Water Quality   | Saline (Chloride > 250 mg/l or TDS > 500 mg/l)                                                                                    |  |
| Natural Hazards        | Earth Quake                                                                                                                       |  |
|                        | Cyclone and Storm surge                                                                                                           |  |
| Essential Statutory    | CRZ (Coastal Regulation zone) Clearance was obtained from                                                                         |  |
| Clearance Requirement  | WBSCZMA vide permission letter No. 2523/EN/T-II-4/001/2011                                                                        |  |
|                        | dated 29 -09-2014.                                                                                                                |  |