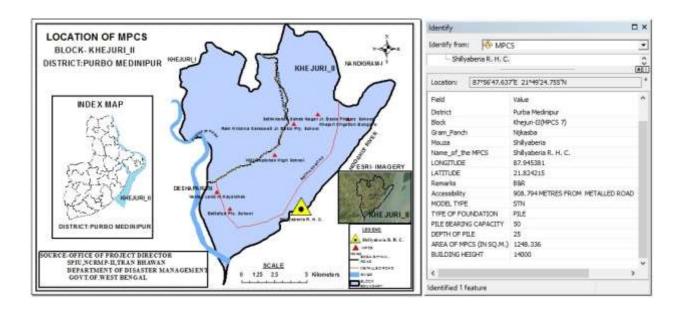

## **ADMINISTRATIVE AND GENERAL DETAILS:**

| District               | Purba Medinipur                                                                                                                   |  |
|------------------------|-----------------------------------------------------------------------------------------------------------------------------------|--|
| Block                  | Deshpran (Contai –II)                                                                                                             |  |
| Gram Panchayat         | Bamunia                                                                                                                           |  |
| Mouza                  | Jhawa                                                                                                                             |  |
| Plot No.               | 242                                                                                                                               |  |
| JL No.                 | 614                                                                                                                               |  |
| Police Station         | Contai Police Station                                                                                                             |  |
| Name of MPCS Site      | Jhawa Panchanan Primary School Ground                                                                                             |  |
| Land Ownership         | The ownership of land belongs to School Authority. The Assistant                                                                  |  |
|                        | Teacher,                                                                                                                          |  |
|                        | Jhawa Panchanan Primary School on 8-12-2014 has given No                                                                          |  |
|                        | objection Certificate (NOC) to The Dept. of Disaster Management,                                                                  |  |
|                        | Govt. of West Bengal for construction of MPCS in their land.                                                                      |  |
| Latitude and Longitude | 21.807455(N) 87.810819(E)                                                                                                         |  |
| Building Type          | Pile+ RCC                                                                                                                         |  |
| Floor Area             | 1248.336 sq. m ( G+2, Roof Level)                                                                                                 |  |
| Height                 | 14.150 m                                                                                                                          |  |
| Type of Foundation     | PILE                                                                                                                              |  |
| Communication          | The MPCS site is situated at a distance of 609.75m from Contai-                                                                   |  |
| 77 A3 50 GG            | Basantia-Benichak-rasulpur Road.                                                                                                  |  |
| Use of MPCS            | • During natural hazards, the building will be used for resettlement of affected inhabitants of the area for housing, fooding and |  |
|                        | medication.                                                                                                                       |  |
|                        | Household cattle will be shifted at the same MPCS building for                                                                    |  |
|                        | resting during natural hazards.                                                                                                   |  |
| Demography             | No. of House Hold: 396                                                                                                            |  |
|                        | Total Population: 1813                                                                                                            |  |
|                        | Total Male: 951                                                                                                                   |  |
|                        | Total Female: 862                                                                                                                 |  |
|                        | (Source: <u>www.censusindia.gov.in</u> )                                                                                          |  |
| Major Profession       | Agriculture and agriculture based occupation is the major source of                                                               |  |
|                        | occupation.                                                                                                                       |  |
| Ground Water Quality   | Saline (Chloride > 250 mg/l or TDS > 500 mg/l)                                                                                    |  |
| Natural Hazards        | Earth Quake                                                                                                                       |  |
|                        | Cyclone and Storm surge                                                                                                           |  |
| Essential Statutory    | CRZ (Coastal Regulation zone) Clearance was obtained from                                                                         |  |
| Clearance Requirement  | WBSCZMA vide permission letter No. 2523/EN/T-II-4/001/2011                                                                        |  |
|                        | dated 29 -09-2014.                                                                                                                |  |

# **Part A: General Information**

| 1. Name of the State                                                                                   | West Bengal                                                                                                                                                                                 |  |  |
|--------------------------------------------------------------------------------------------------------|---------------------------------------------------------------------------------------------------------------------------------------------------------------------------------------------|--|--|
| 2. Type of proposed sub-project activity (tick the applicable option)                                  |                                                                                                                                                                                             |  |  |
| ■ Cyclone Shelter ✓                                                                                    | Name of MPCS:     JHAWA PANCHANAN PRIMARY     SCHOOL GROUND                                                                                                                                 |  |  |
| 3. Location of the sub-project                                                                         |                                                                                                                                                                                             |  |  |
| <ul><li>District</li></ul>                                                                             | Purba Medinipur                                                                                                                                                                             |  |  |
| <ul><li>Block</li></ul>                                                                                | Deshpran (Contai –II)                                                                                                                                                                       |  |  |
| <ul> <li>Gram Panchayat</li> </ul>                                                                     | Bamunia                                                                                                                                                                                     |  |  |
| <ul><li>Mouza</li></ul>                                                                                | Jhawa                                                                                                                                                                                       |  |  |
| <ul><li>Village</li></ul>                                                                              | Champainagar                                                                                                                                                                                |  |  |
| <ul> <li>Police Station</li> </ul>                                                                     | Contai Police Station                                                                                                                                                                       |  |  |
| <ul> <li>Latitude &amp; Longitude</li> </ul>                                                           | 21.807455(N) 87.810819(E)                                                                                                                                                                   |  |  |
| ■ Plot No.                                                                                             | 242                                                                                                                                                                                         |  |  |
| ■ JL No.                                                                                               | 614                                                                                                                                                                                         |  |  |
| 4. Size of the sub-project                                                                             | 1248.336 sq. m ( G+2, Roof Level)                                                                                                                                                           |  |  |
| (approx. area in sq. mt/hac or length in                                                               | Dimension of Plot: 25m X 45m                                                                                                                                                                |  |  |
| mt/km, as relevant)                                                                                    |                                                                                                                                                                                             |  |  |
| 5. Land Requirement (in hac./sq. mt.)                                                                  |                                                                                                                                                                                             |  |  |
| <ul> <li>Total Requirement</li> </ul>                                                                  |                                                                                                                                                                                             |  |  |
| <ul><li>Private Land</li></ul>                                                                         | ✓ (The ownership of land belongs to School                                                                                                                                                  |  |  |
| Govt. Land                                                                                             | Authority.)                                                                                                                                                                                 |  |  |
| Forest Land                                                                                            |                                                                                                                                                                                             |  |  |
| Present Land Status                                                                                    |                                                                                                                                                                                             |  |  |
|                                                                                                        | oot lovel)                                                                                                                                                                                  |  |  |
| <ul><li>6. Implementing Agency Details (sub-projeting)</li><li>Name of the Department/Agency</li></ul> | Public Works Department, Govt. of West                                                                                                                                                      |  |  |
| - Name of the Department/Agency                                                                        | Bengal                                                                                                                                                                                      |  |  |
| <ul> <li>Name of the designated contact person</li> </ul>                                              | Tamluk Division Social Sector, PWD                                                                                                                                                          |  |  |
| <ul> <li>Designation</li> </ul>                                                                        | Executive Engineer                                                                                                                                                                          |  |  |
| ■ E-mail Id & Phone No.                                                                                | tmlkdnsspwd@gmail.com 03228-266588                                                                                                                                                          |  |  |
| 7. Details about the Screening Exercise                                                                |                                                                                                                                                                                             |  |  |
| ■ Agency                                                                                               | Institute of Environmental Studies and Wetland Management. Dept. Environment. Govt. of Wet Bengal. DD-24, Sector-I, Saltlake. Kolkata-700064. Phone- 033-23340531/0231. FAX- 91-33-23580967 |  |  |