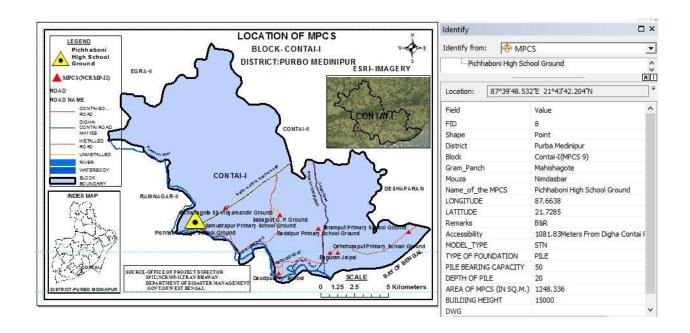

#### **Location Map of MPCS in Purba Medinipur**

#### Location Map of MPCS at Deshapran (Contai II) Block