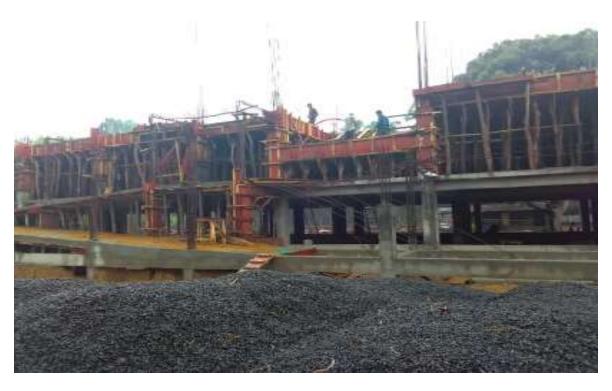

1.5 m above existing ground level thus people who occupy the MPCs will be fully safe. In addition to staircase, ramp will be provided so that differently abled and aged people also can access the MPCS without much difficulty. Separate toilet for ladies and gents with septic tank and water supply with submersible pump and overhead storage facility will be provided. Alternative arrangement for power supply during emergency will be provided by installation of Green generator in each MPCS. The MPCS will help community in general and vulnerable sections of the community in particular, in accessing to safe shelters in the time of natural disasters. Majority of the MPCS have been proposed in existing school campus for better accessibility. The MPCS will cater to community during natural disaster and otherwise it will be used as school or for community purpose.