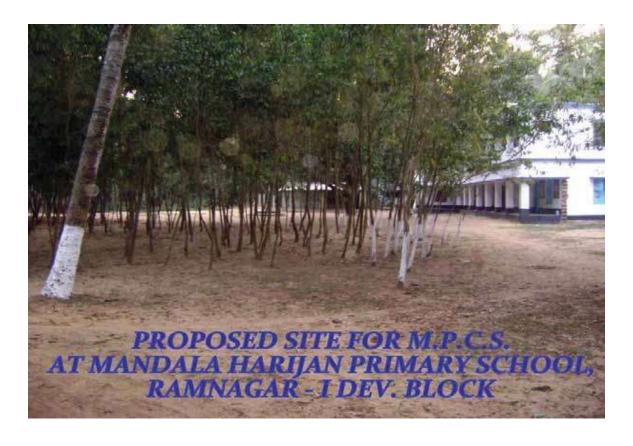

1.5 m above existing ground level thus people who occupy the MPCs will be fully safe. In addition to staircase, ramp will be provided so that differently abled and aged people also can access the MPCS without much difficulty. Separate toilet for ladies and gents with septic tank and water supply with submersible pump and overhead storage facility will be provided. Alternative arrangement for power supply during emergency will be provided by installation of Green generator in each MPCS. The MPCS will help community in general and vulnerable sections of the community in particular, in accessing to safe shelters in the time of natural disasters. Majority of the MPCS have been proposed in existing school campus for better accessibility. The MPCS will cater to community during natural disaster and otherwise it will be used as school or for community purpose.