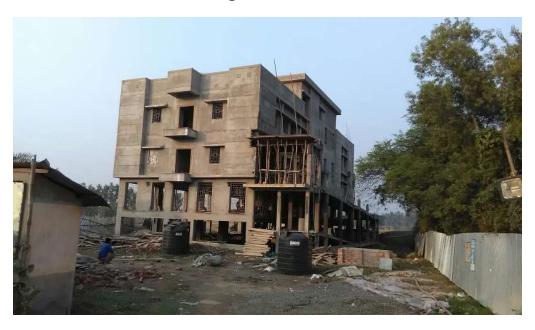

## JHAWA PANCHANAN PRIMARY SCHOOL GROUND

The Department of Disaster Management, Govt. of West Bengal has proposed construction of a Multipurpose Cyclone Shelter (MPCS) at the Jhawa Panchanan Primary School Ground under NCRMP-II project. The details of the MPCS site are given below:

## **ADMINISTRATIVE AND GENERAL DETAILS:**

| District               | Purba Medinipur                                                                                                                   |  |
|------------------------|-----------------------------------------------------------------------------------------------------------------------------------|--|
| Block                  | Deshpran (Contai –II)                                                                                                             |  |
| Gram Panchayat         | Bamunia                                                                                                                           |  |
| Mouza                  | Jhawa                                                                                                                             |  |
| Plot No.               | 242                                                                                                                               |  |
| JL No.                 | 614                                                                                                                               |  |
| Police Station         | Contai Police Station                                                                                                             |  |
| Name of MPCS Site      | Jhawa Panchanan Primary School Ground                                                                                             |  |
| Land Ownership         | The ownership of land belongs to School Authority. The Assistant                                                                  |  |
|                        | Teacher,                                                                                                                          |  |
|                        | Jhawa Panchanan Primary School on 8-12-2014 has given No                                                                          |  |
|                        | objection Certificate (NOC) to The Dept. of Disaster Management,                                                                  |  |
|                        | Govt. of West Bengal for construction of MPCS in their land.                                                                      |  |
| Latitude and Longitude | 21.807455(N) 87.810819(E)                                                                                                         |  |
| Building Type          | Pile+ RCC                                                                                                                         |  |
| Floor Area             | 1248.336 sq. m ( G+2, Roof Level)                                                                                                 |  |
| Height                 | 14.150 m                                                                                                                          |  |
| Type of Foundation     | PILE                                                                                                                              |  |
| Communication          | The MPCS site is situated at a distance of 609.75m from Contai-                                                                   |  |
| 77 A3 50 GG            | Basantia-Benichak-rasulpur Road.                                                                                                  |  |
| Use of MPCS            | • During natural hazards, the building will be used for resettlement of affected inhabitants of the area for housing, fooding and |  |
|                        | medication.                                                                                                                       |  |
|                        | Household cattle will be shifted at the same MPCS building for                                                                    |  |
|                        | resting during natural hazards.                                                                                                   |  |
| Demography             | No. of House Hold: 396                                                                                                            |  |
|                        | Total Population: 1813                                                                                                            |  |
|                        | Total Male: 951                                                                                                                   |  |
|                        | Total Female: 862                                                                                                                 |  |
|                        | (Source: <u>www.censusindia.gov.in</u> )                                                                                          |  |
| Major Profession       | Agriculture and agriculture based occupation is the major source of                                                               |  |
|                        | occupation.                                                                                                                       |  |
| Ground Water Quality   | Saline (Chloride > 250 mg/l or TDS > 500 mg/l)                                                                                    |  |
| Natural Hazards        | Earth Quake                                                                                                                       |  |
|                        | Cyclone and Storm surge                                                                                                           |  |
| Essential Statutory    | CRZ (Coastal Regulation zone) Clearance was obtained from                                                                         |  |
| Clearance Requirement  | WBSCZMA vide permission letter No. 2523/EN/T-II-4/001/2011                                                                        |  |
|                        | dated 29 -09-2014.                                                                                                                |  |