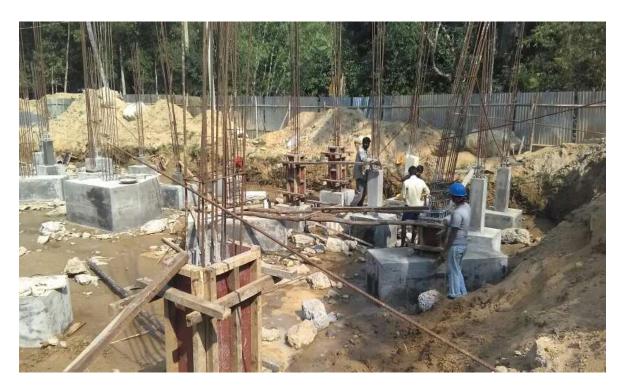

1.5 m above existing ground level thus people who occupy the MPCs will be fully safe. In addition to staircase, ramp will be provided so that differently abled and aged people also can access the MPCS without much difficulty. Separate toilet for ladies and gents with septic tank and water supply with submersible pump and overhead storage facility will be provided. Alternative arrangement for power supply during emergency will be provided by installation of Green generator in each MPCS. The MPCS will help community in general and vulnerable sections of the community in particular, in accessing to safe shelters in the time of natural disasters. Majority of the MPCS have been proposed in existing school campus for better accessibility. The MPCS will cater to community during natural disaster and otherwise it will be used as school or for community purpose.