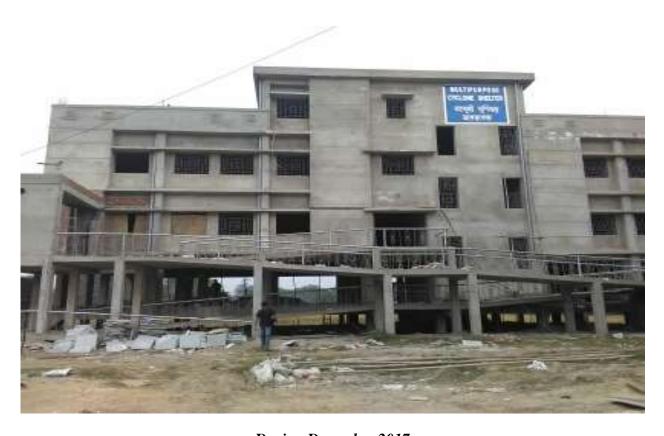

## JHAWA PANCHANAN PRIMARY SCHOOL GROUND

The Department of Disaster Management, Govt. of West Bengal has proposed construction of a Multipurpose Cyclone Shelter (MPCS) at the Jhawa Panchanan Primary School Ground under NCRMP-II project. The details of the MPCS site are given below:

## **ADMINISTRATIVE AND GENERAL DETAILS:**

| District               | Purba Medinipur                                                                                                                   |  |
|------------------------|-----------------------------------------------------------------------------------------------------------------------------------|--|
| Block                  | Deshpran (Contai –II)                                                                                                             |  |
| Gram Panchayat         | Bamunia                                                                                                                           |  |
| Mouza                  | Jhawa                                                                                                                             |  |
| Plot No.               | 242                                                                                                                               |  |
| JL No.                 | 614                                                                                                                               |  |
| Police Station         | Contai Police Station                                                                                                             |  |
| Name of MPCS Site      | Jhawa Panchanan Primary School Ground                                                                                             |  |
| Land Ownership         | The ownership of land belongs to School Authority. The Assistant                                                                  |  |
|                        | Teacher,                                                                                                                          |  |
|                        | Jhawa Panchanan Primary School on 8-12-2014 has given No                                                                          |  |
|                        | objection Certificate (NOC) to The Dept. of Disaster Management,                                                                  |  |
|                        | Govt. of West Bengal for construction of MPCS in their land.                                                                      |  |
| Latitude and Longitude | 21.807455(N) 87.810819(E)                                                                                                         |  |
| Building Type          | Pile+ RCC                                                                                                                         |  |
| Floor Area             | 1248.336 sq. m ( G+2, Roof Level)                                                                                                 |  |
| Height                 | 14.150 m                                                                                                                          |  |
| Type of Foundation     | PILE                                                                                                                              |  |
| Communication          | The MPCS site is situated at a distance of 609.75m from Contai-                                                                   |  |
| 77 A3 50 GG            | Basantia-Benichak-rasulpur Road.                                                                                                  |  |
| Use of MPCS            | • During natural hazards, the building will be used for resettlement of affected inhabitants of the area for housing, fooding and |  |
|                        | medication.                                                                                                                       |  |
|                        | Household cattle will be shifted at the same MPCS building for                                                                    |  |
|                        | resting during natural hazards.                                                                                                   |  |
| Demography             | No. of House Hold: 396                                                                                                            |  |
|                        | Total Population: 1813                                                                                                            |  |
|                        | Total Male: 951                                                                                                                   |  |
|                        | Total Female: 862                                                                                                                 |  |
|                        | (Source: <u>www.censusindia.gov.in</u> )                                                                                          |  |
| Major Profession       | Agriculture and agriculture based occupation is the major source of                                                               |  |
|                        | occupation.                                                                                                                       |  |
| Ground Water Quality   | Saline (Chloride > 250 mg/l or TDS > 500 mg/l)                                                                                    |  |
| Natural Hazards        | Earth Quake                                                                                                                       |  |
|                        | Cyclone and Storm surge                                                                                                           |  |
| Essential Statutory    | CRZ (Coastal Regulation zone) Clearance was obtained from                                                                         |  |
| Clearance Requirement  | WBSCZMA vide permission letter No. 2523/EN/T-II-4/001/2011                                                                        |  |
|                        | dated 29 -09-2014.                                                                                                                |  |