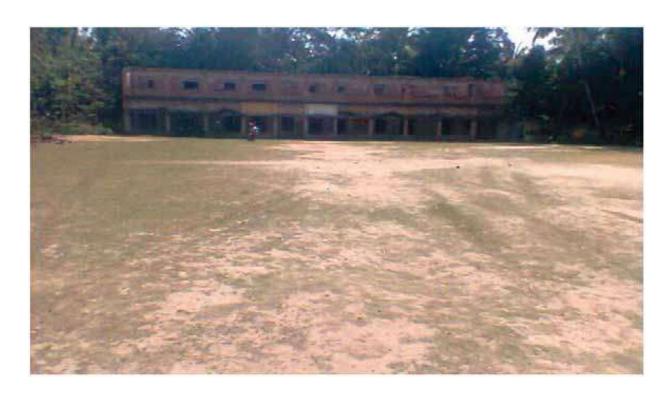

## JHAWA PANCHANAN PRIMARY SCHOOL GROUND

The Department of Disaster Management, Govt. of West Bengal has proposed construction of a Multipurpose Cyclone Shelter (MPCS) at the Jhawa Panchanan Primary School Ground under NCRMP-II project. The details of the MPCS site are given below:

## **ADMINISTRATIVE AND GENERAL DETAILS:**

| District               | Purba Medinipur                                                                                                                   |  |
|------------------------|-----------------------------------------------------------------------------------------------------------------------------------|--|
| Block                  | Deshpran (Contai –II)                                                                                                             |  |
| Gram Panchayat         | Bamunia                                                                                                                           |  |
| Mouza                  | Jhawa                                                                                                                             |  |
| Plot No.               | 242                                                                                                                               |  |
| JL No.                 | 614                                                                                                                               |  |
| Police Station         | Contai Police Station                                                                                                             |  |
| Name of MPCS Site      | Jhawa Panchanan Primary School Ground                                                                                             |  |
| Land Ownership         | The ownership of land belongs to School Authority. The Assistant                                                                  |  |
|                        | Teacher,                                                                                                                          |  |
|                        | Jhawa Panchanan Primary School on 8-12-2014 has given No                                                                          |  |
|                        | objection Certificate (NOC) to The Dept. of Disaster Management,                                                                  |  |
|                        | Govt. of West Bengal for construction of MPCS in their land.                                                                      |  |
| Latitude and Longitude | 21.807455(N) 87.810819(E)                                                                                                         |  |
| Building Type          | Pile+ RCC                                                                                                                         |  |
| Floor Area             | 1248.336 sq. m ( G+2, Roof Level)                                                                                                 |  |
| Height                 | 14.150 m                                                                                                                          |  |
| Type of Foundation     | PILE                                                                                                                              |  |
| Communication          | The MPCS site is situated at a distance of 609.75m from Contai-                                                                   |  |
| 77 A3 50 GG            | Basantia-Benichak-rasulpur Road.                                                                                                  |  |
| Use of MPCS            | • During natural hazards, the building will be used for resettlement of affected inhabitants of the area for housing, fooding and |  |
|                        | medication.                                                                                                                       |  |
|                        | Household cattle will be shifted at the same MPCS building for                                                                    |  |
|                        | resting during natural hazards.                                                                                                   |  |
| Demography             | No. of House Hold: 396                                                                                                            |  |
|                        | Total Population: 1813                                                                                                            |  |
|                        | Total Male: 951                                                                                                                   |  |
|                        | Total Female: 862                                                                                                                 |  |
|                        | (Source: <u>www.censusindia.gov.in</u> )                                                                                          |  |
| Major Profession       | Agriculture and agriculture based occupation is the major source of                                                               |  |
|                        | occupation.                                                                                                                       |  |
| Ground Water Quality   | Saline (Chloride > 250 mg/l or TDS > 500 mg/l)                                                                                    |  |
| Natural Hazards        | Earth Quake                                                                                                                       |  |
|                        | Cyclone and Storm surge                                                                                                           |  |
| Essential Statutory    | CRZ (Coastal Regulation zone) Clearance was obtained from                                                                         |  |
| Clearance Requirement  | WBSCZMA vide permission letter No. 2523/EN/T-II-4/001/2011                                                                        |  |
|                        | dated 29 -09-2014.                                                                                                                |  |