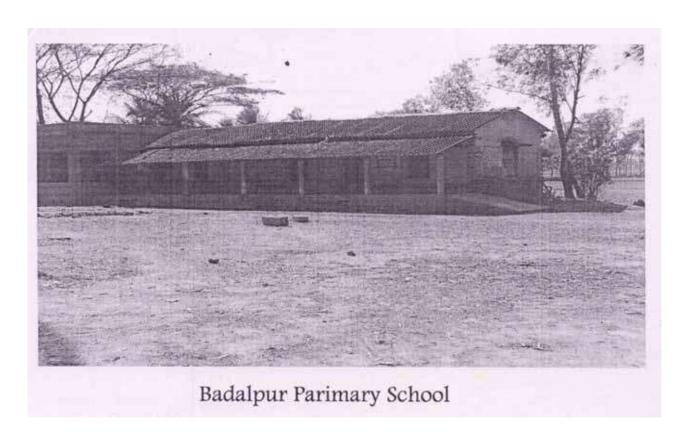

## JHAWA PANCHANAN PRIMARY SCHOOL GROUND

The Department of Disaster Management, Govt. of West Bengal has proposed construction of a Multipurpose Cyclone Shelter (MPCS) at the Jhawa Panchanan Primary School Ground under NCRMP-II project. The details of the MPCS site are given below: