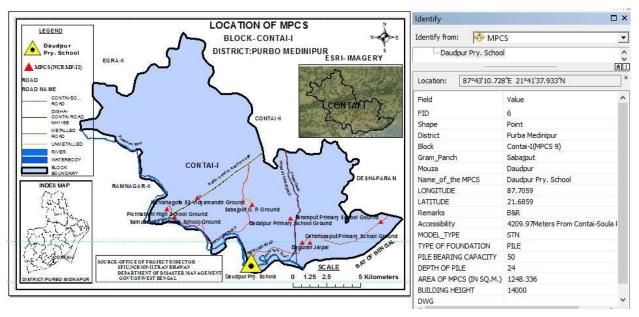

## **ADMINISTRATIVE AND GENERAL DETAILS:**

| District               | Purba Medinipur                                                                                                                   |  |
|------------------------|-----------------------------------------------------------------------------------------------------------------------------------|--|
| Block                  | Deshpran (Contai –II)                                                                                                             |  |
| Gram Panchayat         | Bamunia                                                                                                                           |  |
| Mouza                  | Jhawa                                                                                                                             |  |
| Plot No.               | 242                                                                                                                               |  |
| JL No.                 | 614                                                                                                                               |  |
| Police Station         | Contai Police Station                                                                                                             |  |
| Name of MPCS Site      | Jhawa Panchanan Primary School Ground                                                                                             |  |
| Land Ownership         | The ownership of land belongs to School Authority. The Assistant                                                                  |  |
|                        | Teacher,                                                                                                                          |  |
|                        | Jhawa Panchanan Primary School on 8-12-2014 has given No                                                                          |  |
|                        | objection Certificate (NOC) to The Dept. of Disaster Management,                                                                  |  |
|                        | Govt. of West Bengal for construction of MPCS in their land.                                                                      |  |
| Latitude and Longitude | 21.807455(N) 87.810819(E)                                                                                                         |  |
| Building Type          | Pile+ RCC                                                                                                                         |  |
| Floor Area             | 1248.336 sq. m ( G+2, Roof Level)                                                                                                 |  |
| Height                 | 14.150 m                                                                                                                          |  |
| Type of Foundation     | PILE                                                                                                                              |  |
| Communication          | The MPCS site is situated at a distance of 609.75m from Contai-                                                                   |  |
| 77 A3 50 GG            | Basantia-Benichak-rasulpur Road.                                                                                                  |  |
| Use of MPCS            | • During natural hazards, the building will be used for resettlement of affected inhabitants of the area for housing, fooding and |  |
|                        | medication.                                                                                                                       |  |
|                        | Household cattle will be shifted at the same MPCS building for                                                                    |  |
|                        | resting during natural hazards.                                                                                                   |  |
| Demography             | No. of House Hold: 396                                                                                                            |  |
|                        | Total Population: 1813                                                                                                            |  |
|                        | Total Male: 951                                                                                                                   |  |
|                        | Total Female: 862                                                                                                                 |  |
|                        | (Source: <u>www.censusindia.gov.in</u> )                                                                                          |  |
| Major Profession       | Agriculture and agriculture based occupation is the major source of                                                               |  |
|                        | occupation.                                                                                                                       |  |
| Ground Water Quality   | Saline (Chloride > 250 mg/l or TDS > 500 mg/l)                                                                                    |  |
| Natural Hazards        | Earth Quake                                                                                                                       |  |
|                        | Cyclone and Storm surge                                                                                                           |  |
| Essential Statutory    | CRZ (Coastal Regulation zone) Clearance was obtained from                                                                         |  |
| Clearance Requirement  | WBSCZMA vide permission letter No. 2523/EN/T-II-4/001/2011                                                                        |  |
|                        | dated 29 -09-2014.                                                                                                                |  |

# **Part A: General Information**

| 1. Name of the State                                                                                   | West Bengal                                                                                                                                                                                 |  |  |
|--------------------------------------------------------------------------------------------------------|---------------------------------------------------------------------------------------------------------------------------------------------------------------------------------------------|--|--|
| 2. Type of proposed sub-project activity (tick the applicable option)                                  |                                                                                                                                                                                             |  |  |
| ■ Cyclone Shelter ✓                                                                                    | Name of MPCS:     JHAWA PANCHANAN PRIMARY     SCHOOL GROUND                                                                                                                                 |  |  |
| 3. Location of the sub-project                                                                         |                                                                                                                                                                                             |  |  |
| <ul><li>District</li></ul>                                                                             | Purba Medinipur                                                                                                                                                                             |  |  |
| <ul><li>Block</li></ul>                                                                                | Deshpran (Contai –II)                                                                                                                                                                       |  |  |
| <ul> <li>Gram Panchayat</li> </ul>                                                                     | Bamunia                                                                                                                                                                                     |  |  |
| <ul><li>Mouza</li></ul>                                                                                | Jhawa                                                                                                                                                                                       |  |  |
| <ul><li>Village</li></ul>                                                                              | Champainagar                                                                                                                                                                                |  |  |
| <ul> <li>Police Station</li> </ul>                                                                     | Contai Police Station                                                                                                                                                                       |  |  |
| <ul> <li>Latitude &amp; Longitude</li> </ul>                                                           | 21.807455(N) 87.810819(E)                                                                                                                                                                   |  |  |
| ■ Plot No.                                                                                             | 242                                                                                                                                                                                         |  |  |
| ■ JL No.                                                                                               | 614                                                                                                                                                                                         |  |  |
| 4. Size of the sub-project                                                                             | 1248.336 sq. m ( G+2, Roof Level)                                                                                                                                                           |  |  |
| (approx. area in sq. mt/hac or length in                                                               | Dimension of Plot: 25m X 45m                                                                                                                                                                |  |  |
| mt/km, as relevant)                                                                                    |                                                                                                                                                                                             |  |  |
| 5. Land Requirement (in hac./sq. mt.)                                                                  |                                                                                                                                                                                             |  |  |
| <ul> <li>Total Requirement</li> </ul>                                                                  |                                                                                                                                                                                             |  |  |
| <ul><li>Private Land</li></ul>                                                                         | ✓ (The ownership of land belongs to School                                                                                                                                                  |  |  |
| Govt. Land                                                                                             | Authority.)                                                                                                                                                                                 |  |  |
| Forest Land                                                                                            |                                                                                                                                                                                             |  |  |
| Present Land Status                                                                                    |                                                                                                                                                                                             |  |  |
|                                                                                                        | oot lovel)                                                                                                                                                                                  |  |  |
| <ul><li>6. Implementing Agency Details (sub-projeting)</li><li>Name of the Department/Agency</li></ul> | Public Works Department, Govt. of West                                                                                                                                                      |  |  |
| - Name of the Department/Agency                                                                        | Bengal                                                                                                                                                                                      |  |  |
| <ul> <li>Name of the designated contact person</li> </ul>                                              | Tamluk Division Social Sector, PWD                                                                                                                                                          |  |  |
| <ul> <li>Designation</li> </ul>                                                                        | Executive Engineer                                                                                                                                                                          |  |  |
| ■ E-mail Id & Phone No.                                                                                | tmlkdnsspwd@gmail.com 03228-266588                                                                                                                                                          |  |  |
| 7. Details about the Screening Exercise                                                                |                                                                                                                                                                                             |  |  |
| ■ Agency                                                                                               | Institute of Environmental Studies and Wetland Management. Dept. Environment. Govt. of Wet Bengal. DD-24, Sector-I, Saltlake. Kolkata-700064. Phone- 033-23340531/0231. FAX- 91-33-23580967 |  |  |