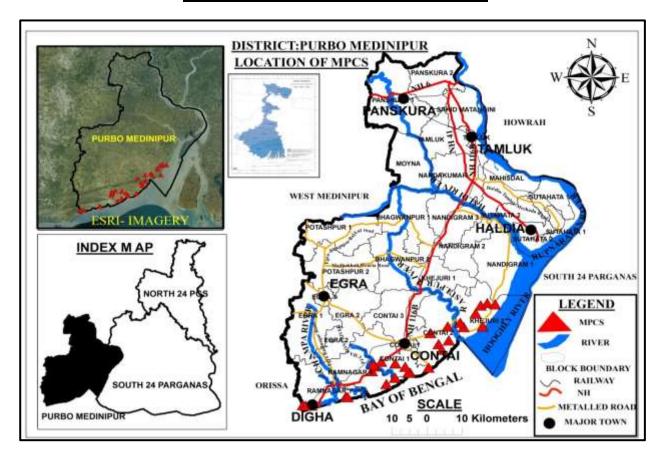

#### MPCS in Purba Medinipur:

A total of 30 MPCS are being proposed in to be constructed in the 5 coastal Blocks of Purba Medinipur District. Presently as of March 2017, Work in Progress in 28 Sites where as in 2 Sites, work could not be initiated due to some unforeseen circumstances. The MPCS will be constructed with stilt floor. The plinth level of the shelters will be above normal High Flood Level (HFL) and should be minimum

| BLOCK<br>NAME | No. OF<br>MPCS |
|---------------|----------------|
| RAMNAGAR-I    | 5              |
| RAMNAGAR-     | 2              |
| II            |                |
| KHEJURI-II    | 7              |
| DESHAPRAN     | 7              |
| CONTAI-I      | 9              |
| TOTAL         | 30             |