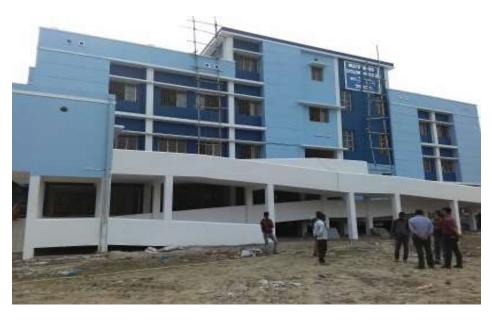

## JHAWA PANCHANAN PRIMARY SCHOOL GROUND

The Department of Disaster Management, Govt. of West Bengal has proposed construction of a Multipurpose Cyclone Shelter (MPCS) at the Jhawa Panchanan Primary School Ground under NCRMP-II project. The details of the MPCS site are given below:

## **ADMINISTRATIVE AND GENERAL DETAILS:**

| District               | Purba Medinipur                                                                                                                   |  |
|------------------------|-----------------------------------------------------------------------------------------------------------------------------------|--|
| Block                  | Deshpran (Contai –II)                                                                                                             |  |
| Gram Panchayat         | Bamunia                                                                                                                           |  |
| Mouza                  | Jhawa                                                                                                                             |  |
| Plot No.               | 242                                                                                                                               |  |
| JL No.                 | 614                                                                                                                               |  |
| Police Station         | Contai Police Station                                                                                                             |  |
| Name of MPCS Site      | Jhawa Panchanan Primary School Ground                                                                                             |  |
| Land Ownership         | The ownership of land belongs to School Authority. The Assistant                                                                  |  |
|                        | Teacher,                                                                                                                          |  |
|                        | Jhawa Panchanan Primary School on 8-12-2014 has given No                                                                          |  |
|                        | objection Certificate (NOC) to The Dept. of Disaster Management,                                                                  |  |
|                        | Govt. of West Bengal for construction of MPCS in their land.                                                                      |  |
| Latitude and Longitude | 21.807455(N) 87.810819(E)                                                                                                         |  |
| Building Type          | Pile+ RCC                                                                                                                         |  |
| Floor Area             | 1248.336 sq. m ( G+2, Roof Level)                                                                                                 |  |
| Height                 | 14.150 m                                                                                                                          |  |
| Type of Foundation     | PILE                                                                                                                              |  |
| Communication          | The MPCS site is situated at a distance of 609.75m from Contai-                                                                   |  |
| 77 A3 50 GG            | Basantia-Benichak-rasulpur Road.                                                                                                  |  |
| Use of MPCS            | • During natural hazards, the building will be used for resettlement of affected inhabitants of the area for housing, fooding and |  |
|                        | medication.                                                                                                                       |  |
|                        | Household cattle will be shifted at the same MPCS building for                                                                    |  |
|                        | resting during natural hazards.                                                                                                   |  |
| Demography             | No. of House Hold: 396                                                                                                            |  |
|                        | Total Population: 1813                                                                                                            |  |
|                        | Total Male: 951                                                                                                                   |  |
|                        | Total Female: 862                                                                                                                 |  |
|                        | (Source: <u>www.censusindia.gov.in</u> )                                                                                          |  |
| Major Profession       | Agriculture and agriculture based occupation is the major source of                                                               |  |
|                        | occupation.                                                                                                                       |  |
| Ground Water Quality   | Saline (Chloride > 250 mg/l or TDS > 500 mg/l)                                                                                    |  |
| Natural Hazards        | Earth Quake                                                                                                                       |  |
|                        | Cyclone and Storm surge                                                                                                           |  |
| Essential Statutory    | CRZ (Coastal Regulation zone) Clearance was obtained from                                                                         |  |
| Clearance Requirement  | WBSCZMA vide permission letter No. 2523/EN/T-II-4/001/2011                                                                        |  |
|                        | dated 29 -09-2014.                                                                                                                |  |