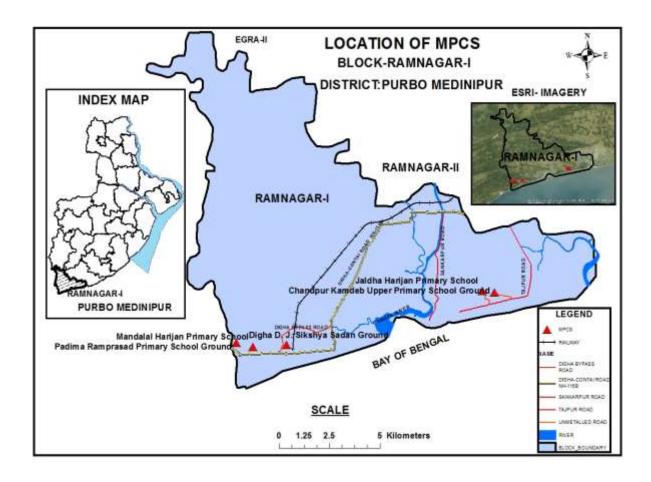

|         |      |



#### MAP OF THE MPCS



#### PHOTO GRAPHOF SITE BEFORE CONSTRUCTION





During December 2016



During March 2017



During June 2017



During September 2017



During December 2017

## BLOCK - RAMNAGAR-I



#### CHANDPUR KAMDEB UPPER PRIMARY SCHOOL GROUND

The Department of Disaster Management, Govt. of West Bengal has proposed construction of a Multipurpose Cyclone Shelter (MPCS) at the Chandpur Kamdeb Upper Primary School Ground under NCRMP-II project. The details of the MPCS site are given below:

#### **ADMINISTRATIVE AND GENERAL DETAILS:**

| District               | Purba Medinipur                                                                                                                               |
|------------------------|-----------------------------------------------------------------------------------------------------------------------------------------------|
| Block                  | Ramnagar -I