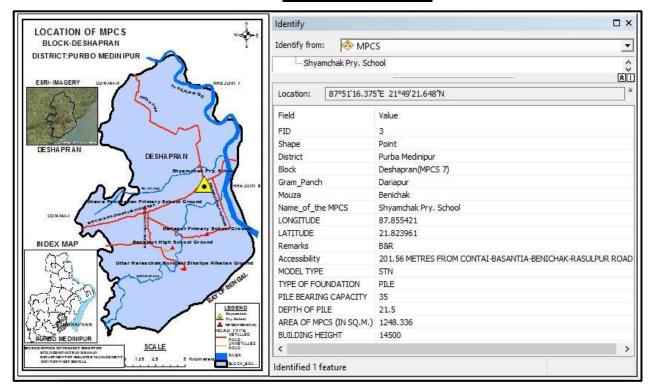

## **ADMINISTRATIVE AND GENERAL DETAILS:**

| District               | Purba Medinipur                                                                                                                   |  |
|------------------------|-----------------------------------------------------------------------------------------------------------------------------------|--|
| Block                  | Deshpran (Contai –II)                                                                                                             |  |
| Gram Panchayat         | Bamunia                                                                                                                           |  |
| Mouza                  | Jhawa                                                                                                                             |  |
| Plot No.               | 242                                                                                                                               |  |
| JL No.                 | 614                                                                                                                               |  |
| Police Station         | Contai Police Station                                                                                                             |  |
| Name of MPCS Site      | Jhawa Panchanan Primary School Ground                                                                                             |  |
| Land Ownership         | The ownership of land belongs to School Authority. The Assistant                                                                  |  |
|                        | Teacher,                                                                                                                          |  |
|                        | Jhawa Panchanan Primary School on 8-12-2014 has given No                                                                          |  |
|                        | objection Certificate (NOC) to The Dept. of Disaster Management,                                                                  |  |
|                        | Govt. of West Bengal for construction of MPCS in their land.                                                                      |  |
| Latitude and Longitude | 21.807455(N) 87.810819(E)                                                                                                         |  |
| Building Type          | Pile+ RCC                                                                                                                         |  |
| Floor Area             | 1248.336 sq. m ( G+2, Roof Level)                                                                                                 |  |
| Height                 | 14.150 m                                                                                                                          |  |
| Type of Foundation     | PILE                                                                                                                              |  |
| Communication          | The MPCS site is situated at a distance of 609.75m from Contai-                                                                   |  |
| 77 A3 50 GG            | Basantia-Benichak-rasulpur Road.                                                                                                  |  |
| Use of MPCS            | • During natural hazards, the building will be used for resettlement of affected inhabitants of the area for housing, fooding and |  |
|                        | medication.                                                                                                                       |  |
|                        | Household cattle will be shifted at the same MPCS building for                                                                    |  |
|                        | resting during natural hazards.                                                                                                   |  |
| Demography             | No. of House Hold: 396                                                                                                            |  |
|                        | Total Population: 1813                                                                                                            |  |
|                        | Total Male: 951                                                                                                                   |  |
|                        | Total Female: 862                                                                                                                 |  |
|                        | (Source: <u>www.censusindia.gov.in</u> )                                                                                          |  |
| Major Profession       | Agriculture and agriculture based occupation is the major source of                                                               |  |
|                        | occupation.                                                                                                                       |  |
| Ground Water Quality   | Saline (Chloride > 250 mg/l or TDS > 500 mg/l)                                                                                    |  |
| Natural Hazards        | Earth Quake                                                                                                                       |  |
|                        | Cyclone and Storm surge                                                                                                           |  |
| Essential Statutory    | CRZ (Coastal Regulation zone) Clearance was obtained from                                                                         |  |
| Clearance Requirement  | WBSCZMA vide permission letter No. 2523/EN/T-II-4/001/2011                                                                        |  |
|                        | dated 29 -09-2014.                                                                                                                |  |

# **Part A: General Information**

| 1. Name of the State                                                                                   | West Bengal                                                                                                                                                                                 |  |  |
|--------------------------------------------------------------------------------------------------------|---------------------------------------------------------------------------------------------------------------------------------------------------------------------------------------------|--|--|
| 2. Type of proposed sub-project activity (tick the applicable option)                                  |                                                                                                                                                                                             |  |  |
| ■ Cyclone Shelter ✓                                                                                    | Name of MPCS:     JHAWA PANCHANAN PRIMARY     SCHOOL GROUND                                                                                                                                 |  |  |
| 3. Location of the sub-project                                                                         |                                                                                                                                                                                             |  |  |
| <ul><li>District</li></ul>                                                                             | Purba Medinipur                                                                                                                                                                             |  |  |
| <ul><li>Block</li></ul>                                                                                | Deshpran (Contai –II)                                                                                                                                                                       |  |  |
| <ul> <li>Gram Panchayat</li> </ul>                                                                     | Bamunia                                                                                                                                                                                     |  |  |
| <ul><li>Mouza</li></ul>                                                                                | Jhawa                                                                                                                                                                                       |  |  |
| <ul><li>Village</li></ul>                                                                              | Champainagar                                                                                                                                                                                |  |  |
| <ul> <li>Police Station</li> </ul>                                                                     | Contai Police Station                                                                                                                                                                       |  |  |
| <ul> <li>Latitude &amp; Longitude</li> </ul>                                                           | 21.807455(N) 87.810819(E)                                                                                                                                                                   |  |  |
| ■ Plot No.                                                                                             | 242                                                                                                                                                                                         |  |  |
| ■ JL No.                                                                                               | 614                                                                                                                                                                                         |  |  |
| 4. Size of the sub-project                                                                             | 1248.336 sq. m ( G+2, Roof Level)                                                                                                                                                           |  |  |
| (approx. area in sq. mt/hac or length in                                                               | Dimension of Plot: 25m X 45m                                                                                                                                                                |  |  |
| mt/km, as relevant)                                                                                    |                                                                                                                                                                                             |  |  |
| 5. Land Requirement (in hac./sq. mt.)                                                                  |                                                                                                                                                                                             |  |  |
| <ul> <li>Total Requirement</li> </ul>                                                                  |                                                                                                                                                                                             |  |  |
| <ul><li>Private Land</li></ul>                                                                         | ✓ (The ownership of land belongs to School                                                                                                                                                  |  |  |
| Govt. Land                                                                                             | Authority.)                                                                                                                                                                                 |  |  |
| Forest Land                                                                                            |                                                                                                                                                                                             |  |  |
| Present Land Status                                                                                    |                                                                                                                                                                                             |  |  |
|                                                                                                        | oot lovel)                                                                                                                                                                                  |  |  |
| <ul><li>6. Implementing Agency Details (sub-projeting)</li><li>Name of the Department/Agency</li></ul> | Public Works Department, Govt. of West                                                                                                                                                      |  |  |
| - Name of the Department/Agency                                                                        | Bengal                                                                                                                                                                                      |  |  |
| <ul> <li>Name of the designated contact person</li> </ul>                                              | Tamluk Division Social Sector, PWD                                                                                                                                                          |  |  |
| <ul> <li>Designation</li> </ul>                                                                        | Executive Engineer                                                                                                                                                                          |  |  |
| ■ E-mail Id & Phone No.                                                                                | tmlkdnsspwd@gmail.com 03228-266588                                                                                                                                                          |  |  |
| 7. Details about the Screening Exercise                                                                |                                                                                                                                                                                             |  |  |
| ■ Agency                                                                                               | Institute of Environmental Studies and Wetland Management. Dept. Environment. Govt. of Wet Bengal. DD-24, Sector-I, Saltlake. Kolkata-700064. Phone- 033-23340531/0231. FAX- 91-33-23580967 |  |  |