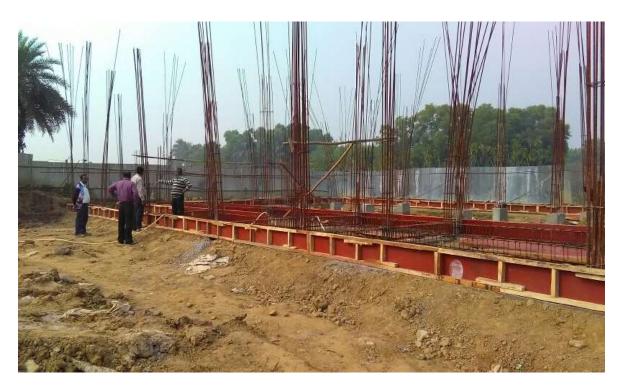

|
|                                                   |                                                                                                                 |
| 1                                                 |                                                                                                                 |
|                                                   | * * * * * * * * * * * * * * * * * * * *                                                                         |
|                                                   |                                                                                                                 |

### **MAP OF THE MPCS**



### PHOTO GRAPH OF SITE BEFORE CONSTRUCTION





During December 2016



During February 2017



During May 2017



During August 2017



During November 2017

### BLOCK - CONTAI-I

# **Location Map of MPCS at Contai I Block**



### **BIRAMPUT PRIMARY SCHOOL GROUND**

The Department of Disaster Management, Govt. of West Bengal has proposed construction of a Multipurpose Cyclone Shelter (MPCS) at the Biramput Primary School Ground under NCRMP-II project. The details of the MPCS site are given below:

### **ADMINISTRATIVE AND GENERAL DETAILS:**

| District                                                          | Purba Medinipur