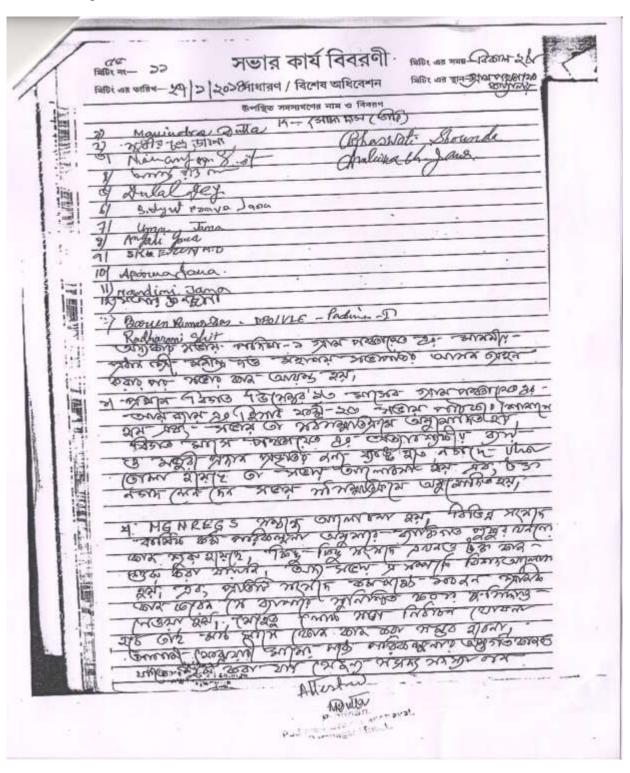

#### PUBLIC CONSULTANCY MEETING

The Public Consultancy meeting was held on 26.06.2014 at Champainagar Village, Bamunia Gram Panchayat, Deshapran Block, Purba Medinipur at 3:00PM in presence of President of meeting Smt. Rita Maity, Member, Bamunia GP. Total number of community members present during the meeting was 30. Initially during the meeting the budget for 2014-15 was declared and last year's annual income was also mentioned. Activities done in last year and tentative plan of action for next year was also discussed. Lastly, Smt. Maity explained the proposal of construction for Multipurpose Cyclone Shelter at Jhawa Panchanan Primary School Ground under NCRMP II to be executed by Department of Disaster Management, Government of west Bengal. It was then approved in presence of all the members for immediate transformation of proposed plan. The copy of Meeting Resolution is given below,