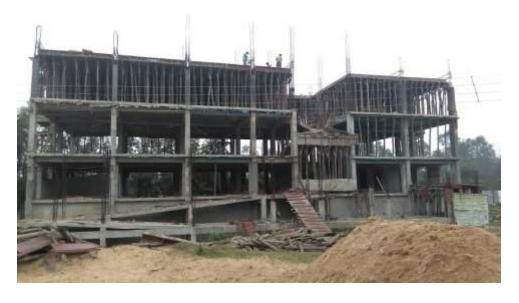

## JHAWA PANCHANAN PRIMARY SCHOOL GROUND

The Department of Disaster Management, Govt. of West Bengal has proposed construction of a Multipurpose Cyclone Shelter (MPCS) at the Jhawa Panchanan Primary School Ground under NCRMP-II project. The details of the MPCS site are given below:

## **ADMINISTRATIVE AND GENERAL DETAILS:**

| District               | Purba Medinipur                                                                                                                   |  |
|------------------------|-----------------------------------------------------------------------------------------------------------------------------------|--|
| Block                  | Deshpran (Contai –II)                                                                                                             |  |
| Gram Panchayat         | Bamunia                                                                                                                           |  |
| Mouza                  | Jhawa                                                                                                                             |  |
| Plot No.               | 242                                                                                                                               |  |
| JL No.                 | 614                                                                                                                               |  |
| Police Station         | Contai Police Station                                                                                                             |  |
| Name of MPCS Site      | Jhawa Panchanan Primary School Ground                                                                                             |  |
| Land Ownership         | The ownership of land belongs to School Authority. The Assistant                                                                  |  |
|                        | Teacher,                                                                                                                          |  |
|                        | Jhawa Panchanan Primary School on 8-12-2014 has given No                                                                          |  |
|                        | objection Certificate (NOC) to The Dept. of Disaster Management,                                                                  |  |
|                        | Govt. of West Bengal for construction of MPCS in their land.                                                                      |  |
| Latitude and Longitude | 21.807455(N) 87.810819(E)                                                                                                         |  |
| Building Type          | Pile+ RCC                                                                                                                         |  |
| Floor Area             | 1248.336 sq. m ( G+2, Roof Level)                                                                                                 |  |
| Height                 | 14.150 m                                                                                                                          |  |
| Type of Foundation     | PILE                                                                                                                              |  |
| Communication          | The MPCS site is situated at a distance of 609.75m from Contai-                                                                   |  |
| 77 A3 50 GG            | Basantia-Benichak-rasulpur Road.                                                                                                  |  |
| Use of MPCS            | • During natural hazards, the building will be used for resettlement of affected inhabitants of the area for housing, fooding and |  |
|                        | medication.                                                                                                                       |  |
|                        | Household cattle will be shifted at the same MPCS building for                                                                    |  |
|                        | resting during natural hazards.                                                                                                   |  |
| Demography             | No. of House Hold: 396                                                                                                            |  |
|                        | Total Population: 1813                                                                                                            |  |
|                        | Total Male: 951                                                                                                                   |  |
|                        | Total Female: 862                                                                                                                 |  |
|                        | (Source: <u>www.censusindia.gov.in</u> )                                                                                          |  |
| Major Profession       | Agriculture and agriculture based occupation is the major source of                                                               |  |
|                        | occupation.                                                                                                                       |  |
| Ground Water Quality   | Saline (Chloride > 250 mg/l or TDS > 500 mg/l)                                                                                    |  |
| Natural Hazards        | Earth Quake                                                                                                                       |  |
|                        | Cyclone and Storm surge                                                                                                           |  |
| Essential Statutory    | CRZ (Coastal Regulation zone) Clearance was obtained from                                                                         |  |
| Clearance Requirement  | WBSCZMA vide permission letter No. 2523/EN/T-II-4/001/2011                                                                        |  |
|                        | dated 29 -09-2014.                                                                                                                |  |