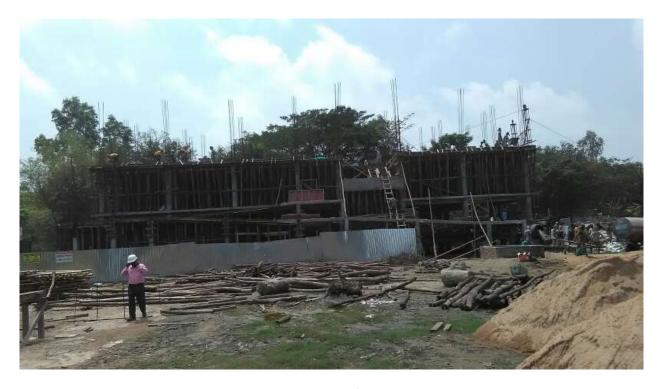

## JHAWA PANCHANAN PRIMARY SCHOOL GROUND

The Department of Disaster Management, Govt. of West Bengal has proposed construction of a Multipurpose Cyclone Shelter (MPCS) at the Jhawa Panchanan Primary School Ground under NCRMP-II project. The details of the MPCS site are given below:

## **ADMINISTRATIVE AND GENERAL DETAILS:**

| District               | Purba Medinipur                                                                                                                   |  |
|------------------------|-----------------------------------------------------------------------------------------------------------------------------------|--|
| Block                  | Deshpran (Contai –II)                                                                                                             |  |
| Gram Panchayat         | Bamunia                                                                                                                           |  |
| Mouza                  | Jhawa                                                                                                                             |  |
| Plot No.               | 242                                                                                                                               |  |
| JL No.                 | 614                                                                                                                               |  |
| Police Station         | Contai Police Station                                                                                                             |  |
| Name of MPCS Site      | Jhawa Panchanan Primary School Ground                                                                                             |  |
| Land Ownership         | The ownership of land belongs to School Authority. The Assistant                                                                  |  |
|                        | Teacher,                                                                                                                          |  |
|                        | Jhawa Panchanan Primary School on 8-12-2014 has given No                                                                          |  |
|                        | objection Certificate (NOC) to The Dept. of Disaster Management,                                                                  |  |
|                        | Govt. of West Bengal for construction of MPCS in their land.                                                                      |  |
| Latitude and Longitude | 21.807455(N) 87.810819(E)                                                                                                         |  |
| Building Type          | Pile+ RCC                                                                                                                         |  |
| Floor Area             | 1248.336 sq. m ( G+2, Roof Level)                                                                                                 |  |
| Height                 | 14.150 m                                                                                                                          |  |
| Type of Foundation     | PILE                                                                                                                              |  |
| Communication          | The MPCS site is situated at a distance of 609.75m from Contai-                                                                   |  |
| 77 A3 50 GG            | Basantia-Benichak-rasulpur Road.                                                                                                  |  |
| Use of MPCS            | • During natural hazards, the building will be used for resettlement of affected inhabitants of the area for housing, fooding and |  |
|                        | medication.                                                                                                                       |  |
|                        | Household cattle will be shifted at the same MPCS building for                                                                    |  |
|                        | resting during natural hazards.                                                                                                   |  |
| Demography             | No. of House Hold: 396                                                                                                            |  |
|                        | Total Population: 1813                                                                                                            |  |
|                        | Total Male: 951                                                                                                                   |  |
|                        | Total Female: 862                                                                                                                 |  |
|                        | (Source: <u>www.censusindia.gov.in</u> )                                                                                          |  |
| Major Profession       | Agriculture and agriculture based occupation is the major source of                                                               |  |
|                        | occupation.                                                                                                                       |  |
| Ground Water Quality   | Saline (Chloride > 250 mg/l or TDS > 500 mg/l)                                                                                    |  |
| Natural Hazards        | Earth Quake                                                                                                                       |  |
|                        | Cyclone and Storm surge                                                                                                           |  |
| Essential Statutory    | CRZ (Coastal Regulation zone) Clearance was obtained from                                                                         |  |
| Clearance Requirement  | WBSCZMA vide permission letter No. 2523/EN/T-II-4/001/2011                                                                        |  |
|                        | dated 29 -09-2014.                                                                                                                |  |