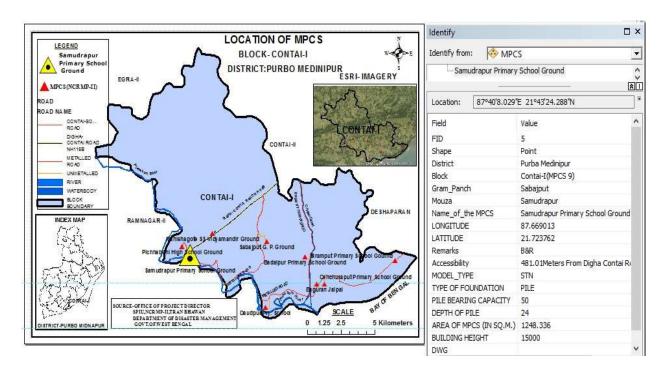

#### **Location Map of MPCS in Purba Medinipur**

#### Location Map of MPCS at Deshapran (Contai II) Block