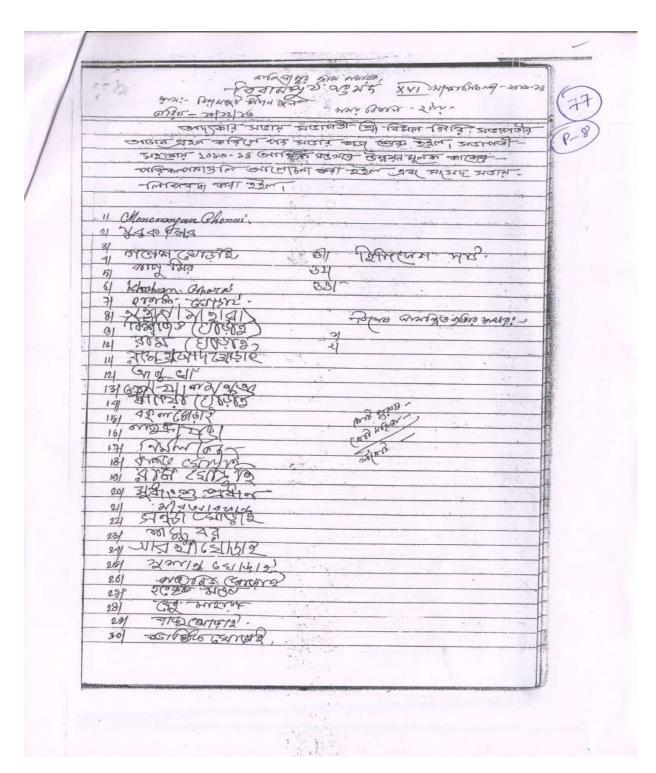

#### PUBLIC CONSULTANCY MEETING

The Public Consultancy meeting was held on 26.06.2014 at Champainagar Village, Bamunia Gram Panchayat, Deshapran Block, Purba Medinipur at 3:00PM in presence of President of meeting Smt. Rita Maity, Member, Bamunia GP. Total number of community members present during the meeting was 30. Initially during the meeting the budget for 2014-15 was declared and last year's annual income was also mentioned. Activities done in last year and tentative plan of action for next year was also discussed. Lastly, Smt. Maity explained the proposal of construction for Multipurpose Cyclone Shelter at Jhawa Panchanan Primary School Ground under NCRMP II to be executed by Department of Disaster Management, Government of west Bengal. It was then approved in presence of all the members for immediate transformation of proposed plan. The copy of Meeting Resolution is given below,