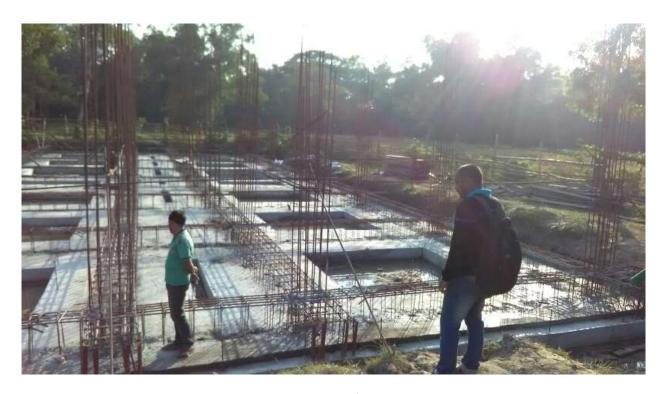

#### MPCS in Purba Medinipur:

A total of 30 MPCS are being proposed in to be constructed in the 5 coastal Blocks of Purba Medinipur District. Presently as of March 2017, Work in Progress in 28 Sites where as in 2 Sites, work could not be initiated due to some unforeseen circumstances. The MPCS will be constructed with stilt floor. The plinth level of the shelters will be above normal High Flood Level (HFL) and should be minimum