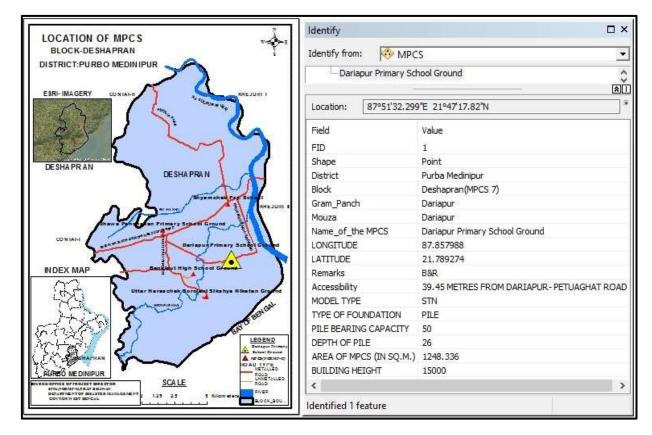

|

# MAP OF THE MPCS



#### PHOTO GRAPH OF SITE BEFORE CONSTRUCTION





During December 2016



During March 2017



During May 2017



During November 2017

#### SHYAMCHAK PRIMARY SCHOOL

The Department of Disaster Management, Govt. of West Bengal has proposed construction of a Multipurpose Cyclone Shelter (MPCS) at the Shyamchak Primary School under NCRMP-II project. The details of the MPCS site are given below:

#### **ADMINISTRATIVE AND GENERAL DETAILS:**

| District               | Purba Medinipur                                                                                                                               |  |  |  |
|------------------------|-----------------------------------------------------------------------------------------------------------------------------------------------|--|--