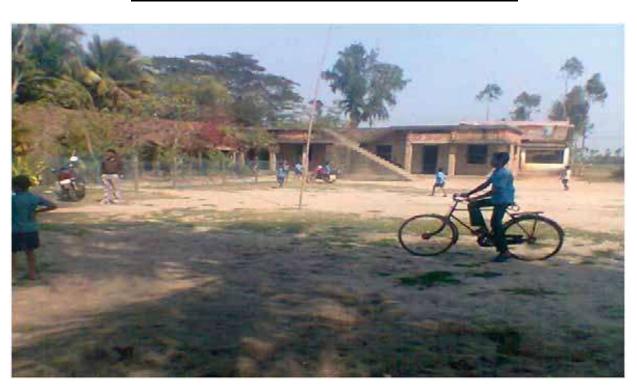

## JHAWA PANCHANAN PRIMARY SCHOOL GROUND

The Department of Disaster Management, Govt. of West Bengal has proposed construction of a Multipurpose Cyclone Shelter (MPCS) at the Jhawa Panchanan Primary School Ground under NCRMP-II project. The details of the MPCS site are given below:

## **ADMINISTRATIVE AND GENERAL DETAILS:**

| District               | Purba Medinipur                                                                                                                   |  |
|------------------------|-----------------------------------------------------------------------------------------------------------------------------------|--|
| Block                  | Deshpran (Contai –II)                                                                                                             |  |
| Gram Panchayat         | Bamunia                                                                                                                           |  |
| Mouza                  | Jhawa                                                                                                                             |  |
| Plot No.               | 242                                                                                                                               |  |
| JL No.                 | 614                                                                                                                               |  |
| Police Station         | Contai Police Station                                                                                                             |  |
| Name of MPCS Site      | Jhawa Panchanan Primary School Ground                                                                                             |  |
| Land Ownership         | The ownership of land belongs to School Authority. The Assistant                                                                  |  |
|                        | Teacher,                                                                                                                          |  |
|                        | Jhawa Panchanan Primary School on 8-12-2014 has given No                                                                          |  |
|                        | objection Certificate (NOC) to The Dept. of Disaster Management,                                                                  |  |
|                        | Govt. of West Bengal for construction of MPCS in their land.                                                                      |  |
| Latitude and Longitude | 21.807455(N) 87.810819(E)                                                                                                         |  |
| Building Type          | Pile+ RCC                                                                                                                         |  |
| Floor Area             | 1248.336 sq. m ( G+2, Roof Level)                                                                                                 |  |
| Height                 | 14.150 m                                                                                                                          |  |
| Type of Foundation     | PILE                                                                                                                              |  |
| Communication          | The MPCS site is situated at a distance of 609.75m from Contai-                                                                   |  |
| 77 A3 50 GG            | Basantia-Benichak-rasulpur Road.                                                                                                  |  |
| Use of MPCS            | • During natural hazards, the building will be used for resettlement of affected inhabitants of the area for housing, fooding and |  |
|                        | medication.                                                                                                                       |  |
|                        | Household cattle will be shifted at the same MPCS building for                                                                    |  |
|                        | resting during natural hazards.                                                                                                   |  |
| Demography             | No. of House Hold: 396                                                                                                            |  |
|                        | Total Population: 1813                                                                                                            |  |
|                        | Total Male: 951                                                                                                                   |  |
|                        | Total Female: 862                                                                                                                 |  |
|                        | (Source: <u>www.censusindia.gov.in</u> )                                                                                          |  |
| Major Profession       | Agriculture and agriculture based occupation is the major source of                                                               |  |
|                        | occupation.                                                                                                                       |  |
| Ground Water Quality   | Saline (Chloride > 250 mg/l or TDS > 500 mg/l)                                                                                    |  |
| Natural Hazards        | Earth Quake                                                                                                                       |  |
|                        | Cyclone and Storm surge                                                                                                           |  |
| Essential Statutory    | CRZ (Coastal Regulation zone) Clearance was obtained from                                                                         |  |
| Clearance Requirement  | WBSCZMA vide permission letter No. 2523/EN/T-II-4/001/2011                                                                        |  |
|                        | dated 29 -09-2014.                                                                                                                |  |