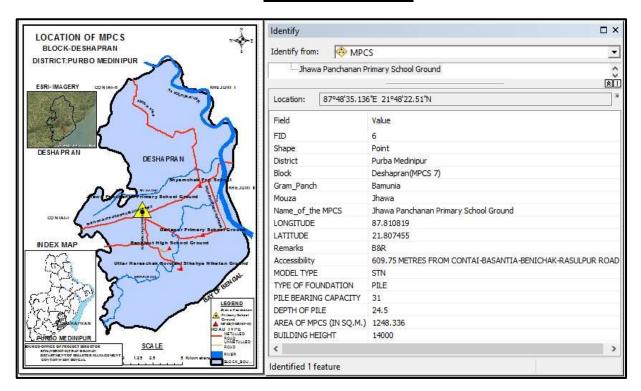

## JHAWA PANCHANAN PRIMARY SCHOOL GROUND

The Department of Disaster Management, Govt. of West Bengal has proposed construction of a Multipurpose Cyclone Shelter (MPCS) at the Jhawa Panchanan Primary School Ground under NCRMP-II project. The details of the MPCS site are given below:

## **ADMINISTRATIVE AND GENERAL DETAILS:**

| District               | Purba Medinipur                                                                                                                   |  |
|------------------------|-----------------------------------------------------------------------------------------------------------------------------------|--|
| Block                  | Deshpran (Contai –II)                                                                                                             |  |
| Gram Panchayat         | Bamunia                                                                                                                           |  |
| Mouza                  | Jhawa                                                                                                                             |  |
| Plot No.               | 242                                                                                                                               |  |
| JL No.                 | 614                                                                                                                               |  |
| Police Station         | Contai Police Station                                                                                                             |  |
| Name of MPCS Site      | Jhawa Panchanan Primary School Ground                                                                                             |  |
| Land Ownership         | The ownership of land belongs to School Authority. The Assistant                                                                  |  |
|                        | Teacher,                                                                                                                          |  |
|                        | Jhawa Panchanan Primary School on 8-12-2014 has given No                                                                          |  |
|                        | objection Certificate (NOC) to The Dept. of Disaster Management,                                                                  |  |
|                        | Govt. of West Bengal for construction of MPCS in their land.                                                                      |  |
| Latitude and Longitude | 21.807455(N) 87.810819(E)                                                                                                         |  |
| Building Type          | Pile+ RCC                                                                                                                         |  |
| Floor Area             | 1248.336 sq. m ( G+2, Roof Level)                                                                                                 |  |
| Height                 | 14.150 m                                                                                                                          |  |
| Type of Foundation     | PILE                                                                                                                              |  |
| Communication          | The MPCS site is situated at a distance of 609.75m from Contai-                                                                   |  |
| 77 A3 50 GG            | Basantia-Benichak-rasulpur Road.                                                                                                  |  |
| Use of MPCS            | • During natural hazards, the building will be used for resettlement of affected inhabitants of the area for housing, fooding and |  |
|                        | medication.                                                                                                                       |  |
|                        | Household cattle will be shifted at the same MPCS building for                                                                    |  |
|                        | resting during natural hazards.                                                                                                   |  |
| Demography             | No. of House Hold: 396                                                                                                            |  |
|                        | Total Population: 1813                                                                                                            |  |
|                        | Total Male: 951                                                                                                                   |  |
|                        | Total Female: 862                                                                                                                 |  |
|                        | (Source: <u>www.censusindia.gov.in</u> )                                                                                          |  |
| Major Profession       | Agriculture and agriculture based occupation is the major source of                                                               |  |
|                        | occupation.                                                                                                                       |  |
| Ground Water Quality   | Saline (Chloride > 250 mg/l or TDS > 500 mg/l)                                                                                    |  |
| Natural Hazards        | Earth Quake                                                                                                                       |  |
|                        | Cyclone and Storm surge                                                                                                           |  |
| Essential Statutory    | CRZ (Coastal Regulation zone) Clearance was obtained from                                                                         |  |
| Clearance Requirement  | WBSCZMA vide permission letter No. 2523/EN/T-II-4/001/2011                                                                        |  |
|                        | dated 29 -09-2014.                                                                                                                |  |