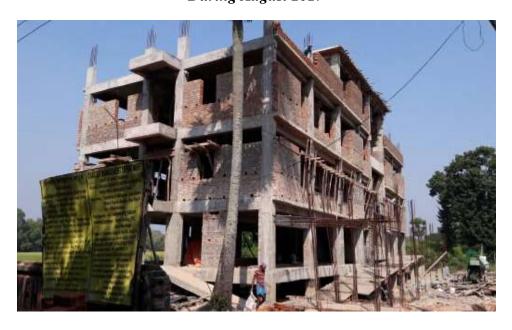

## JHAWA PANCHANAN PRIMARY SCHOOL GROUND

The Department of Disaster Management, Govt. of West Bengal has proposed construction of a Multipurpose Cyclone Shelter (MPCS) at the Jhawa Panchanan Primary School Ground under NCRMP-II project. The details of the MPCS site are given below:

## **ADMINISTRATIVE AND GENERAL DETAILS:**

| District               | Purba Medinipur                                                                                                                   |  |
|------------------------|-----------------------------------------------------------------------------------------------------------------------------------|--|
| Block                  | Deshpran (Contai –II)                                                                                                             |  |
| Gram Panchayat         | Bamunia                                                                                                                           |  |
| Mouza                  | Jhawa                                                                                                                             |  |
| Plot No.               | 242                                                                                                                               |  |
| JL No.                 | 614                                                                                                                               |  |
| Police Station         | Contai Police Station                                                                                                             |  |
| Name of MPCS Site      | Jhawa Panchanan Primary School Ground                                                                                             |  |
| Land Ownership         | The ownership of land belongs to School Authority. The Assistant                                                                  |  |
|                        | Teacher,                                                                                                                          |  |
|                        | Jhawa Panchanan Primary School on 8-12-2014 has given No                                                                          |  |
|                        | objection Certificate (NOC) to The Dept. of Disaster Management,                                                                  |  |
|                        | Govt. of West Bengal for construction of MPCS in their land.                                                                      |  |
| Latitude and Longitude | 21.807455(N) 87.810819(E)                                                                                                         |  |
| Building Type          | Pile+ RCC                                                                                                                         |  |
| Floor Area             | 1248.336 sq. m ( G+2, Roof Level)                                                                                                 |  |
| Height                 | 14.150 m                                                                                                                          |  |
| Type of Foundation     | PILE                                                                                                                              |  |
| Communication          | The MPCS site is situated at a distance of 609.75m from Contai-                                                                   |  |
| 77 A3 50 GG            | Basantia-Benichak-rasulpur Road.                                                                                                  |  |
| Use of MPCS            | • During natural hazards, the building will be used for resettlement of affected inhabitants of the area for housing, fooding and |  |
|                        | medication.                                                                                                                       |  |
|                        | Household cattle will be shifted at the same MPCS building for                                                                    |  |
|                        | resting during natural hazards.                                                                                                   |  |
| Demography             | No. of House Hold: 396                                                                                                            |  |
|                        | Total Population: 1813                                                                                                            |  |
|                        | Total Male: 951                                                                                                                   |  |
|                        | Total Female: 862                                                                                                                 |  |
|                        | (Source: <u>www.censusindia.gov.in</u> )                                                                                          |  |
| Major Profession       | Agriculture and agriculture based occupation is the major source of                                                               |  |
|                        | occupation.                                                                                                                       |  |
| Ground Water Quality   | Saline (Chloride > 250 mg/l or TDS > 500 mg/l)                                                                                    |  |
| Natural Hazards        | Earth Quake                                                                                                                       |  |
|                        | Cyclone and Storm surge                                                                                                           |  |
| Essential Statutory    | CRZ (Coastal Regulation zone) Clearance was obtained from                                                                         |  |
| Clearance Requirement  | WBSCZMA vide permission letter No. 2523/EN/T-II-4/001/2011                                                                        |  |
|                        | dated 29 -09-2014.                                                                                                                |  |