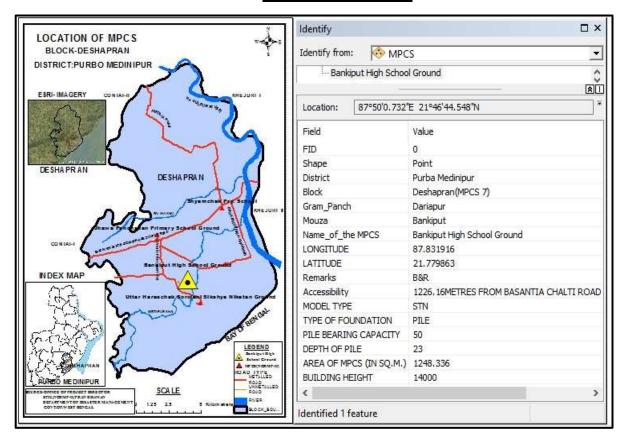

|          | 10  |    |

#### MAP OF THE MPCS



#### PHOTO GRAPH OF SITE BEFORE CONSTRUCTION





During November 2016



During February 2017



During May 2017



During August 2017



During November 2017

## DARIAPUR PRIMARY SCHOOL GROUND

The Department of Disaster Management, Govt. of West Bengal has proposed construction of a Multipurpose Cyclone Shelter (MPCS) at the Dariapur Primary School Ground under NCRMP-II project. The details of the MPCS site are given below:

#### **ADMINISTRATIVE AND GENERAL DETAILS:**

| District               | Purba Medinipur                                                                                                                                                                                                                                                         |  |  |
|--------------------