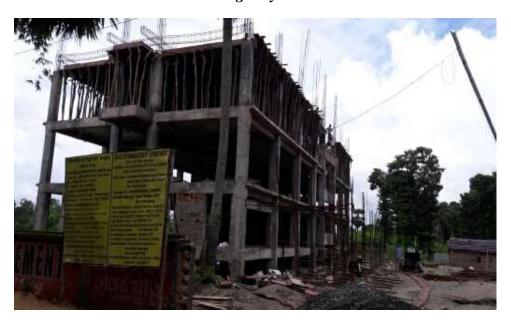

1.5 m above existing ground level thus people who occupy the MPCs will be fully safe. In addition to staircase, ramp will be provided so that differently abled and aged people also can access the MPCS without much difficulty. Separate toilet for ladies and gents with septic tank and water supply with submersible pump and overhead storage facility will be provided. Alternative arrangement for power supply during emergency will be provided by installation of Green generator in each MPCS. The MPCS will help community in general and vulnerable sections of the community in particular, in accessing to safe shelters in the time of natural disasters. Majority of the MPCS have been proposed in existing school campus for better accessibility. The MPCS will cater to community during natural disaster and otherwise it will be used as school or for community purpose.