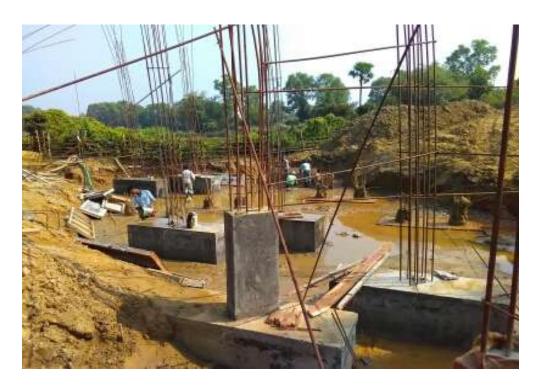

## JHAWA PANCHANAN PRIMARY SCHOOL GROUND

The Department of Disaster Management, Govt. of West Bengal has proposed construction of a Multipurpose Cyclone Shelter (MPCS) at the Jhawa Panchanan Primary School Ground under NCRMP-II project. The details of the MPCS site are given below:

## **ADMINISTRATIVE AND GENERAL DETAILS:**

| District               | Purba Medinipur                                                                                                                   |  |
|------------------------|-----------------------------------------------------------------------------------------------------------------------------------|--|
| Block                  | Deshpran (Contai –II)                                                                                                             |  |
| Gram Panchayat         | Bamunia                                                                                                                           |  |
| Mouza                  | Jhawa                                                                                                                             |  |
| Plot No.               | 242                                                                                                                               |  |
| JL No.                 | 614                                                                                                                               |  |
| Police Station         | Contai Police Station                                                                                                             |  |
| Name of MPCS Site      | Jhawa Panchanan Primary School Ground                                                                                             |  |
| Land Ownership         | The ownership of land belongs to School Authority. The Assistant                                                                  |  |
|                        | Teacher,                                                                                                                          |  |
|                        | Jhawa Panchanan Primary School on 8-12-2014 has given No                                                                          |  |
|                        | objection Certificate (NOC) to The Dept. of Disaster Management,                                                                  |  |
|                        | Govt. of West Bengal for construction of MPCS in their land.                                                                      |  |
| Latitude and Longitude | 21.807455(N) 87.810819(E)                                                                                                         |  |
| Building Type          | Pile+ RCC                                                                                                                         |  |
| Floor Area             | 1248.336 sq. m ( G+2, Roof Level)                                                                                                 |  |
| Height                 | 14.150 m                                                                                                                          |  |
| Type of Foundation     | PILE                                                                                                                              |  |
| Communication          | The MPCS site is situated at a distance of 609.75m from Contai-                                                                   |  |
| 77 A3 50 GG            | Basantia-Benichak-rasulpur Road.                                                                                                  |  |
| Use of MPCS            | • During natural hazards, the building will be used for resettlement of affected inhabitants of the area for housing, fooding and |  |
|                        | medication.                                                                                                                       |  |
|                        | Household cattle will be shifted at the same MPCS building for                                                                    |  |
|                        | resting during natural hazards.                                                                                                   |  |
| Demography             | No. of House Hold: 396                                                                                                            |  |
|                        | Total Population: 1813                                                                                                            |  |
|                        | Total Male: 951                                                                                                                   |  |
|                        | Total Female: 862                                                                                                                 |  |
|                        | (Source: <u>www.censusindia.gov.in</u> )                                                                                          |  |
| Major Profession       | Agriculture and agriculture based occupation is the major source of                                                               |  |
|                        | occupation.                                                                                                                       |  |
| Ground Water Quality   | Saline (Chloride > 250 mg/l or TDS > 500 mg/l)                                                                                    |  |
| Natural Hazards        | Earth Quake                                                                                                                       |  |
|                        | Cyclone and Storm surge                                                                                                           |  |
| Essential Statutory    | CRZ (Coastal Regulation zone) Clearance was obtained from                                                                         |  |
| Clearance Requirement  | WBSCZMA vide permission letter No. 2523/EN/T-II-4/001/2011                                                                        |  |
|                        | dated 29 -09-2014.                                                                                                                |  |