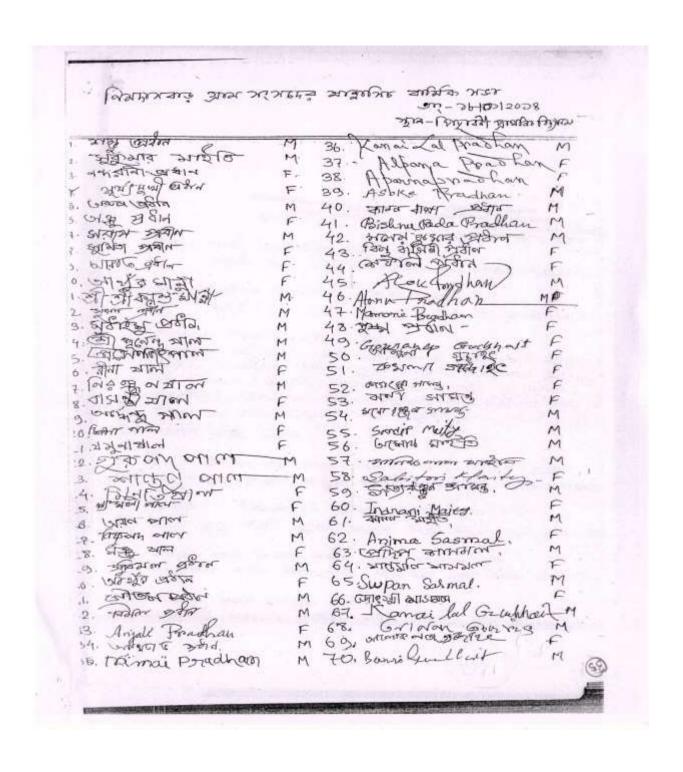

#### PUBLIC CONSULTANCY MEETING

The Public Consultancy meeting was held on 26.06.2014 at Champainagar Village, Bamunia Gram Panchayat, Deshapran Block, Purba Medinipur at 3:00PM in presence of President of meeting Smt. Rita Maity, Member, Bamunia GP. Total number of community members present during the meeting was 30. Initially during the meeting the budget for 2014-15 was declared and last year's annual income was also mentioned. Activities done in last year and tentative plan of action for next year was also discussed. Lastly, Smt. Maity explained the proposal of construction for Multipurpose Cyclone Shelter at Jhawa Panchanan Primary School Ground under NCRMP II to be executed by Department of Disaster Management, Government of west Bengal. It was then approved in presence of all the members for immediate transformation of proposed plan. The copy of Meeting Resolution is given below,