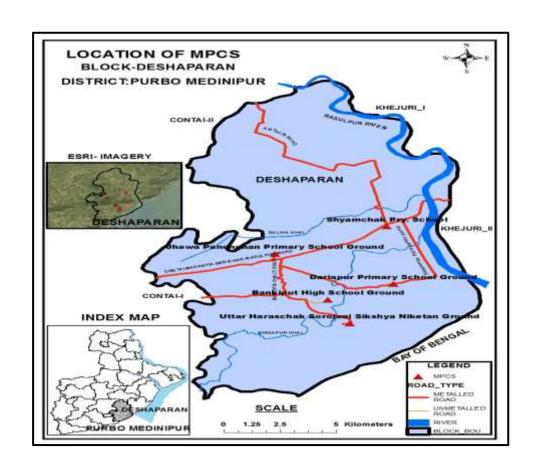

#### Location Map of MPCS at Deshapran (Contai II) Block

## JHAWA PANCHANAN PRIMARY SCHOOL GROUND

The Department of Disaster Management, Govt. of West Bengal has proposed construction of a Multipurpose Cyclone Shelter (MPCS) at the Jhawa Panchanan Primary School Ground under NCRMP-II project. The details of the MPCS site are given below: