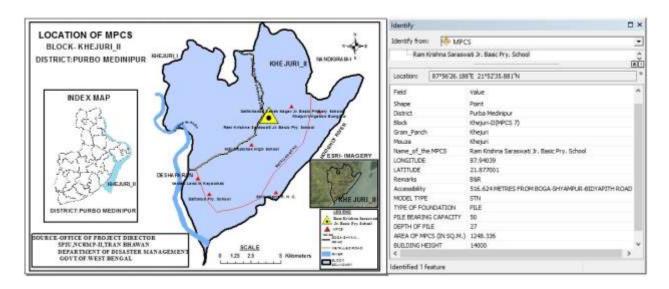

## **ADMINISTRATIVE AND GENERAL DETAILS:**

| District               | Purba Medinipur                                                                                                                   |  |
|------------------------|-----------------------------------------------------------------------------------------------------------------------------------|--|
| Block                  | Deshpran (Contai –II)                                                                                                             |  |
| Gram Panchayat         | Bamunia                                                                                                                           |  |
| Mouza                  | Jhawa                                                                                                                             |  |
| Plot No.               | 242                                                                                                                               |  |
| JL No.                 | 614                                                                                                                               |  |
| Police Station         | Contai Police Station                                                                                                             |  |
| Name of MPCS Site      | Jhawa Panchanan Primary School Ground                                                                                             |  |
| Land Ownership         | The ownership of land belongs to School Authority. The Assistant                                                                  |  |
|                        | Teacher,                                                                                                                          |  |
|                        | Jhawa Panchanan Primary School on 8-12-2014 has given No                                                                          |  |
|                        | objection Certificate (NOC) to The Dept. of Disaster Management,                                                                  |  |
|                        | Govt. of West Bengal for construction of MPCS in their land.                                                                      |  |
| Latitude and Longitude | 21.807455(N) 87.810819(E)                                                                                                         |  |
| Building Type          | Pile+ RCC                                                                                                                         |  |
| Floor Area             | 1248.336 sq. m ( G+2, Roof Level)                                                                                                 |  |
| Height                 | 14.150 m                                                                                                                          |  |
| Type of Foundation     | PILE                                                                                                                              |  |
| Communication          | The MPCS site is situated at a distance of 609.75m from Contai-                                                                   |  |
| 77 A3 50 GG            | Basantia-Benichak-rasulpur Road.                                                                                                  |  |
| Use of MPCS            | • During natural hazards, the building will be used for resettlement of affected inhabitants of the area for housing, fooding and |  |
|                        | medication.                                                                                                                       |  |
|                        | Household cattle will be shifted at the same MPCS building for                                                                    |  |
|                        | resting during natural hazards.                                                                                                   |  |
| Demography             | No. of House Hold: 396                                                                                                            |  |
|                        | Total Population: 1813                                                                                                            |  |
|                        | Total Male: 951                                                                                                                   |  |
|                        | Total Female: 862                                                                                                                 |  |
|                        | (Source: <u>www.censusindia.gov.in</u> )                                                                                          |  |
| Major Profession       | Agriculture and agriculture based occupation is the major source of                                                               |  |
|                        | occupation.                                                                                                                       |  |
| Ground Water Quality   | Saline (Chloride > 250 mg/l or TDS > 500 mg/l)                                                                                    |  |
| Natural Hazards        | Earth Quake                                                                                                                       |  |
|                        | Cyclone and Storm surge                                                                                                           |  |
| Essential Statutory    | CRZ (Coastal Regulation zone) Clearance was obtained from                                                                         |  |
| Clearance Requirement  | WBSCZMA vide permission letter No. 2523/EN/T-II-4/001/2011                                                                        |  |
|                        | dated 29 -09-2014.                                                                                                                |  |

# **Part A: General Information**

| 1. Name of the State                                                                                   | West Bengal                                                                                                                                                                                 |  |  |
|--------------------------------------------------------------------------------------------------------|---------------------------------------------------------------------------------------------------------------------------------------------------------------------------------------------|--|--|
| 2. Type of proposed sub-project activity (tick the applicable option)                                  |                                                                                                                                                                                             |  |  |
| ■ Cyclone Shelter ✓                                                                                    | Name of MPCS:     JHAWA PANCHANAN PRIMARY     SCHOOL GROUND                                                                                                                                 |  |  |
| 3. Location of the sub-project                                                                         |                                                                                                                                                                                             |  |  |
| <ul><li>District</li></ul>                                                                             | Purba Medinipur                                                                                                                                                                             |  |  |
| <ul><li>Block</li></ul>                                                                                | Deshpran (Contai –II)                                                                                                                                                                       |  |  |
| <ul> <li>Gram Panchayat</li> </ul>                                                                     | Bamunia                                                                                                                                                                                     |  |  |
| <ul><li>Mouza</li></ul>                                                                                | Jhawa                                                                                                                                                                                       |  |  |
| <ul><li>Village</li></ul>                                                                              | Champainagar                                                                                                                                                                                |  |  |
| <ul> <li>Police Station</li> </ul>                                                                     | Contai Police Station                                                                                                                                                                       |  |  |
| <ul> <li>Latitude &amp; Longitude</li> </ul>                                                           | 21.807455(N) 87.810819(E)                                                                                                                                                                   |  |  |
| ■ Plot No.                                                                                             | 242                                                                                                                                                                                         |  |  |
| ■ JL No.                                                                                               | 614                                                                                                                                                                                         |  |  |
| 4. Size of the sub-project                                                                             | 1248.336 sq. m ( G+2, Roof Level)                                                                                                                                                           |  |  |
| (approx. area in sq. mt/hac or length in                                                               | Dimension of Plot: 25m X 45m                                                                                                                                                                |  |  |
| mt/km, as relevant)                                                                                    |                                                                                                                                                                                             |  |  |
| 5. Land Requirement (in hac./sq. mt.)                                                                  |                                                                                                                                                                                             |  |  |
| <ul> <li>Total Requirement</li> </ul>                                                                  |                                                                                                                                                                                             |  |  |
| <ul><li>Private Land</li></ul>                                                                         | ✓ (The ownership of land belongs to School                                                                                                                                                  |  |  |
| Govt. Land                                                                                             | Authority.)                                                                                                                                                                                 |  |  |
| Forest Land                                                                                            |                                                                                                                                                                                             |  |  |
| Present Land Status                                                                                    |                                                                                                                                                                                             |  |  |
|                                                                                                        | oot lovel)                                                                                                                                                                                  |  |  |
| <ul><li>6. Implementing Agency Details (sub-projeting)</li><li>Name of the Department/Agency</li></ul> | Public Works Department, Govt. of West                                                                                                                                                      |  |  |
| - Name of the Department/Agency                                                                        | Bengal                                                                                                                                                                                      |  |  |
| <ul> <li>Name of the designated contact person</li> </ul>                                              | Tamluk Division Social Sector, PWD                                                                                                                                                          |  |  |
| <ul> <li>Designation</li> </ul>                                                                        | Executive Engineer                                                                                                                                                                          |  |  |
| ■ E-mail Id & Phone No.                                                                                | tmlkdnsspwd@gmail.com 03228-266588                                                                                                                                                          |  |  |
| 7. Details about the Screening Exercise                                                                |                                                                                                                                                                                             |  |  |
| ■ Agency                                                                                               | Institute of Environmental Studies and Wetland Management. Dept. Environment. Govt. of Wet Bengal. DD-24, Sector-I, Saltlake. Kolkata-700064. Phone- 033-23340531/0231. FAX- 91-33-23580967 |  |  |