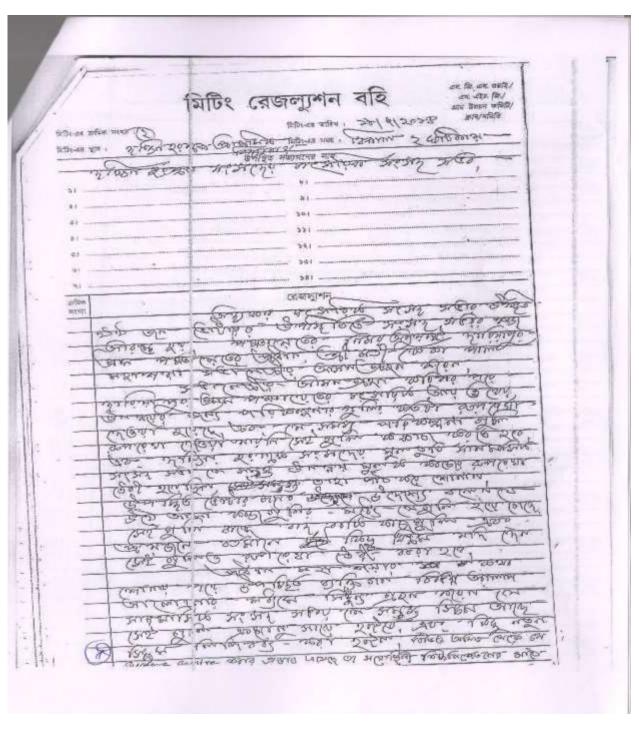

#### PUBLIC CONSULTANCY MEETING

The Public Consultancy meeting was held on 26.06.2014 at Champainagar Village, Bamunia Gram Panchayat, Deshapran Block, Purba Medinipur at 3:00PM in presence of President of meeting Smt. Rita Maity, Member, Bamunia GP. Total number of community members present during the meeting was 30. Initially during the meeting the budget for 2014-15 was declared and last year's annual income was also mentioned. Activities done in last year and tentative plan of action for next year was also discussed. Lastly, Smt. Maity explained the proposal of construction for Multipurpose Cyclone Shelter at Jhawa Panchanan Primary School Ground under NCRMP II to be executed by Department of Disaster Management, Government of west Bengal. It was then approved in presence of all the members for immediate transformation of proposed plan. The copy of Meeting Resolution is given below,