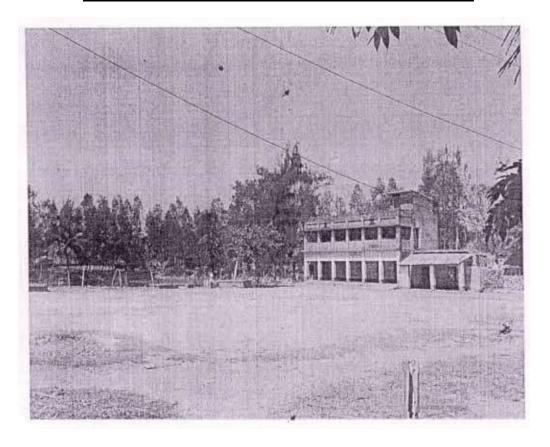

## JHAWA PANCHANAN PRIMARY SCHOOL GROUND

The Department of Disaster Management, Govt. of West Bengal has proposed construction of a Multipurpose Cyclone Shelter (MPCS) at the Jhawa Panchanan Primary School Ground under NCRMP-II project. The details of the MPCS site are given below:

## **ADMINISTRATIVE AND GENERAL DETAILS:**

| District               | Purba Medinipur                                                                                                                   |  |
|------------------------|-----------------------------------------------------------------------------------------------------------------------------------|--|
| Block                  | Deshpran (Contai –II)                                                                                                             |  |
| Gram Panchayat         | Bamunia                                                                                                                           |  |
| Mouza                  | Jhawa                                                                                                                             |  |
| Plot No.               | 242                                                                                                                               |  |
| JL No.                 | 614                                                                                                                               |  |
| Police Station         | Contai Police Station                                                                                                             |  |
| Name of MPCS Site      | Jhawa Panchanan Primary School Ground                                                                                             |  |
| Land Ownership         | The ownership of land belongs to School Authority. The Assistant                                                                  |  |
|                        | Teacher,                                                                                                                          |  |
|                        | Jhawa Panchanan Primary School on 8-12-2014 has given No                                                                          |  |
|                        | objection Certificate (NOC) to The Dept. of Disaster Management,                                                                  |  |
|                        | Govt. of West Bengal for construction of MPCS in their land.                                                                      |  |
| Latitude and Longitude | 21.807455(N) 87.810819(E)                                                                                                         |  |
| Building Type          | Pile+ RCC                                                                                                                         |  |
| Floor Area             | 1248.336 sq. m ( G+2, Roof Level)                                                                                                 |  |
| Height                 | 14.150 m                                                                                                                          |  |
| Type of Foundation     | PILE                                                                                                                              |  |
| Communication          | The MPCS site is situated at a distance of 609.75m from Contai-                                                                   |  |
| 77 A3 50 GG            | Basantia-Benichak-rasulpur Road.                                                                                                  |  |
| Use of MPCS            | • During natural hazards, the building will be used for resettlement of affected inhabitants of the area for housing, fooding and |  |
|                        | medication.                                                                                                                       |  |
|                        | Household cattle will be shifted at the same MPCS building for                                                                    |  |
|                        | resting during natural hazards.                                                                                                   |  |
| Demography             | No. of House Hold: 396                                                                                                            |  |
|                        | Total Population: 1813                                                                                                            |  |
|                        | Total Male: 951                                                                                                                   |  |
|                        | Total Female: 862                                                                                                                 |  |
|                        | (Source: <u>www.censusindia.gov.in</u> )                                                                                          |  |
| Major Profession       | Agriculture and agriculture based occupation is the major source of                                                               |  |
|                        | occupation.                                                                                                                       |  |
| Ground Water Quality   | Saline (Chloride > 250 mg/l or TDS > 500 mg/l)                                                                                    |  |
| Natural Hazards        | Earth Quake                                                                                                                       |  |
|                        | Cyclone and Storm surge                                                                                                           |  |
| Essential Statutory    | CRZ (Coastal Regulation zone) Clearance was obtained from                                                                         |  |
| Clearance Requirement  | WBSCZMA vide permission letter No. 2523/EN/T-II-4/001/2011                                                                        |  |
|                        | dated 29 -09-2014.                                                                                                                |  |