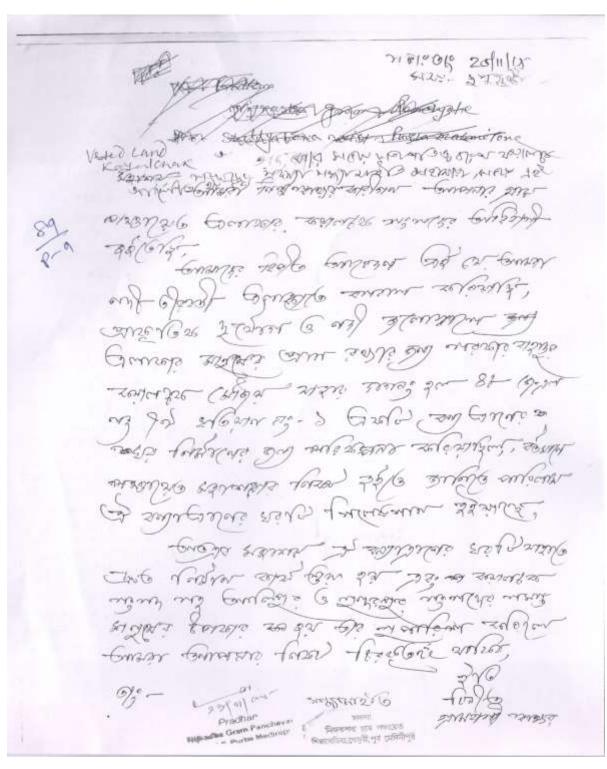

#### PUBLIC CONSULTANCY MEETING

The Public Consultancy meeting was held on 26.06.2014 at Champainagar Village, Bamunia Gram Panchayat, Deshapran Block, Purba Medinipur at 3:00PM in presence of President of meeting Smt. Rita Maity, Member, Bamunia GP. Total number of community members present during the meeting was 30. Initially during the meeting the budget for 2014-15 was declared and last year's annual income was also mentioned. Activities done in last year and tentative plan of action for next year was also discussed. Lastly, Smt. Maity explained the proposal of construction for Multipurpose Cyclone Shelter at Jhawa Panchanan Primary School Ground under NCRMP II to be executed by Department of Disaster Management, Government of west Bengal. It was then approved in presence of all the members for immediate transformation of proposed plan. The copy of Meeting Resolution is given below,