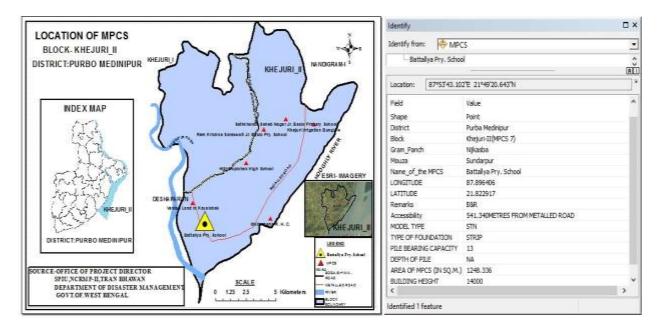

## **ADMINISTRATIVE AND GENERAL DETAILS:**

| District               | Purba Medinipur                                                                                                                   |  |
|------------------------|-----------------------------------------------------------------------------------------------------------------------------------|--|
| Block                  | Deshpran (Contai –II)                                                                                                             |  |
| Gram Panchayat         | Bamunia                                                                                                                           |  |
| Mouza                  | Jhawa                                                                                                                             |  |
| Plot No.               | 242                                                                                                                               |  |
| JL No.                 | 614                                                                                                                               |  |
| Police Station         | Contai Police Station                                                                                                             |  |
| Name of MPCS Site      | Jhawa Panchanan Primary School Ground                                                                                             |  |
| Land Ownership         | The ownership of land belongs to School Authority. The Assistant                                                                  |  |
|                        | Teacher,                                                                                                                          |  |
|                        | Jhawa Panchanan Primary School on 8-12-2014 has given No                                                                          |  |
|                        | objection Certificate (NOC) to The Dept. of Disaster Management,                                                                  |  |
|                        | Govt. of West Bengal for construction of MPCS in their land.                                                                      |  |
| Latitude and Longitude | 21.807455(N) 87.810819(E)                                                                                                         |  |
| Building Type          | Pile+ RCC                                                                                                                         |  |
| Floor Area             | 1248.336 sq. m ( G+2, Roof Level)                                                                                                 |  |
| Height                 | 14.150 m                                                                                                                          |  |
| Type of Foundation     | PILE                                                                                                                              |  |
| Communication          | The MPCS site is situated at a distance of 609.75m from Contai-                                                                   |  |
| 77 A3 50 GG            | Basantia-Benichak-rasulpur Road.                                                                                                  |  |
| Use of MPCS            | • During natural hazards, the building will be used for resettlement of affected inhabitants of the area for housing, fooding and |  |
|                        | medication.                                                                                                                       |  |
|                        | Household cattle will be shifted at the same MPCS building for                                                                    |  |
|                        | resting during natural hazards.                                                                                                   |  |
| Demography             | No. of House Hold: 396                                                                                                            |  |
|                        | Total Population: 1813                                                                                                            |  |
|                        | Total Male: 951                                                                                                                   |  |
|                        | Total Female: 862                                                                                                                 |  |
|                        | (Source: <u>www.censusindia.gov.in</u> )                                                                                          |  |
| Major Profession       | Agriculture and agriculture based occupation is the major source of                                                               |  |
|                        | occupation.                                                                                                                       |  |
| Ground Water Quality   | Saline (Chloride > 250 mg/l or TDS > 500 mg/l)                                                                                    |  |
| Natural Hazards        | Earth Quake                                                                                                                       |  |
|                        | Cyclone and Storm surge                                                                                                           |  |
| Essential Statutory    | CRZ (Coastal Regulation zone) Clearance was obtained from                                                                         |  |
| Clearance Requirement  | WBSCZMA vide permission letter No. 2523/EN/T-II-4/001/2011                                                                        |  |
|                        | dated 29 -09-2014.                                                                                                                |  |

# **Part A: General Information**

| 1. Name of the State                                                                                   | West Bengal                                                                                                                                                                                 |  |  |
|--------------------------------------------------------------------------------------------------------|---------------------------------------------------------------------------------------------------------------------------------------------------------------------------------------------|--|--|
| 2. Type of proposed sub-project activity (tick the applicable option)                                  |                                                                                                                                                                                             |  |  |
| ■ Cyclone Shelter ✓                                                                                    | Name of MPCS:     JHAWA PANCHANAN PRIMARY     SCHOOL GROUND                                                                                                                                 |  |  |
| 3. Location of the sub-project                                                                         |                                                                                                                                                                                             |  |  |
| <ul><li>District</li></ul>                                                                             | Purba Medinipur                                                                                                                                                                             |  |  |
| <ul><li>Block</li></ul>                                                                                | Deshpran (Contai –II)                                                                                                                                                                       |  |  |
| <ul> <li>Gram Panchayat</li> </ul>                                                                     | Bamunia                                                                                                                                                                                     |  |  |
| <ul><li>Mouza</li></ul>                                                                                | Jhawa                                                                                                                                                                                       |  |  |
| <ul><li>Village</li></ul>                                                                              | Champainagar                                                                                                                                                                                |  |  |
| <ul> <li>Police Station</li> </ul>                                                                     | Contai Police Station                                                                                                                                                                       |  |  |
| <ul> <li>Latitude &amp; Longitude</li> </ul>                                                           | 21.807455(N) 87.810819(E)                                                                                                                                                                   |  |  |
| ■ Plot No.                                                                                             | 242                                                                                                                                                                                         |  |  |
| ■ JL No.                                                                                               | 614                                                                                                                                                                                         |  |  |
| 4. Size of the sub-project                                                                             | 1248.336 sq. m ( G+2, Roof Level)                                                                                                                                                           |  |  |
| (approx. area in sq. mt/hac or length in                                                               | Dimension of Plot: 25m X 45m                                                                                                                                                                |  |  |
| mt/km, as relevant)                                                                                    |                                                                                                                                                                                             |  |  |
| 5. Land Requirement (in hac./sq. mt.)                                                                  |                                                                                                                                                                                             |  |  |
| <ul> <li>Total Requirement</li> </ul>                                                                  |                                                                                                                                                                                             |  |  |
| <ul><li>Private Land</li></ul>                                                                         | ✓ (The ownership of land belongs to School                                                                                                                                                  |  |  |
| Govt. Land                                                                                             | Authority.)                                                                                                                                                                                 |  |  |
| Forest Land                                                                                            |                                                                                                                                                                                             |  |  |
| Present Land Status                                                                                    |                                                                                                                                                                                             |  |  |
|                                                                                                        | oot lovel)                                                                                                                                                                                  |  |  |
| <ul><li>6. Implementing Agency Details (sub-projeting)</li><li>Name of the Department/Agency</li></ul> | Public Works Department, Govt. of West                                                                                                                                                      |  |  |
| - Name of the Department/Agency                                                                        | Bengal                                                                                                                                                                                      |  |  |
| <ul> <li>Name of the designated contact person</li> </ul>                                              | Tamluk Division Social Sector, PWD                                                                                                                                                          |  |  |
| <ul> <li>Designation</li> </ul>                                                                        | Executive Engineer                                                                                                                                                                          |  |  |
| ■ E-mail Id & Phone No.                                                                                | tmlkdnsspwd@gmail.com 03228-266588                                                                                                                                                          |  |  |
| 7. Details about the Screening Exercise                                                                |                                                                                                                                                                                             |  |  |
| ■ Agency                                                                                               | Institute of Environmental Studies and Wetland Management. Dept. Environment. Govt. of Wet Bengal. DD-24, Sector-I, Saltlake. Kolkata-700064. Phone- 033-23340531/0231. FAX- 91-33-23580967 |  |  |