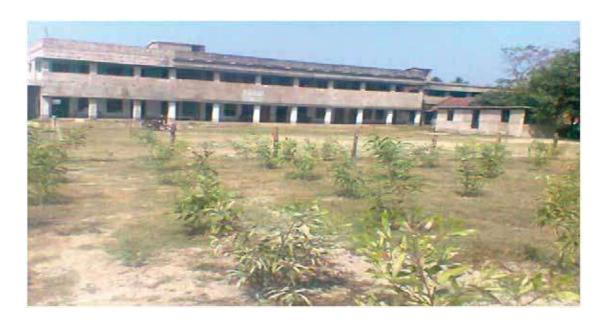

## JHAWA PANCHANAN PRIMARY SCHOOL GROUND

The Department of Disaster Management, Govt. of West Bengal has proposed construction of a Multipurpose Cyclone Shelter (MPCS) at the Jhawa Panchanan Primary School Ground under NCRMP-II project. The details of the MPCS site are given below:

## **ADMINISTRATIVE AND GENERAL DETAILS:**

| District               | Purba Medinipur                                                                                                                   |  |
|------------------------|-----------------------------------------------------------------------------------------------------------------------------------|--|
| Block                  | Deshpran (Contai –II)                                                                                                             |  |
| Gram Panchayat         | Bamunia                                                                                                                           |  |
| Mouza                  | Jhawa                                                                                                                             |  |
| Plot No.               | 242                                                                                                                               |  |
| JL No.                 | 614                                                                                                                               |  |
| Police Station         | Contai Police Station                                                                                                             |  |
| Name of MPCS Site      | Jhawa Panchanan Primary School Ground                                                                                             |  |
| Land Ownership         | The ownership of land belongs to School Authority. The Assistant                                                                  |  |
|                        | Teacher,                                                                                                                          |  |
|                        | Jhawa Panchanan Primary School on 8-12-2014 has given No                                                                          |  |
|                        | objection Certificate (NOC) to The Dept. of Disaster Management,                                                                  |  |
|                        | Govt. of West Bengal for construction of MPCS in their land.                                                                      |  |
| Latitude and Longitude | 21.807455(N) 87.810819(E)                                                                                                         |  |
| Building Type          | Pile+ RCC                                                                                                                         |  |
| Floor Area             | 1248.336 sq. m ( G+2, Roof Level)                                                                                                 |  |
| Height                 | 14.150 m                                                                                                                          |  |
| Type of Foundation     | PILE                                                                                                                              |  |
| Communication          | The MPCS site is situated at a distance of 609.75m from Contai-                                                                   |  |
| 77 A3 50 GG            | Basantia-Benichak-rasulpur Road.                                                                                                  |  |
| Use of MPCS            | • During natural hazards, the building will be used for resettlement of affected inhabitants of the area for housing, fooding and |  |
|                        | medication.                                                                                                                       |  |
|                        | Household cattle will be shifted at the same MPCS building for                                                                    |  |
|                        | resting during natural hazards.                                                                                                   |  |
| Demography             | No. of House Hold: 396                                                                                                            |  |
|                        | Total Population: 1813                                                                                                            |  |
|                        | Total Male: 951                                                                                                                   |  |
|                        | Total Female: 862                                                                                                                 |  |
|                        | (Source: <u>www.censusindia.gov.in</u> )                                                                                          |  |
| Major Profession       | Agriculture and agriculture based occupation is the major source of                                                               |  |
|                        | occupation.                                                                                                                       |  |
| Ground Water Quality   | Saline (Chloride > 250 mg/l or TDS > 500 mg/l)                                                                                    |  |
| Natural Hazards        | Earth Quake                                                                                                                       |  |
|                        | Cyclone and Storm surge                                                                                                           |  |
| Essential Statutory    | CRZ (Coastal Regulation zone) Clearance was obtained from                                                                         |  |
| Clearance Requirement  | WBSCZMA vide permission letter No. 2523/EN/T-II-4/001/2011                                                                        |  |
|                        | dated 29 -09-2014.                                                                                                                |  |