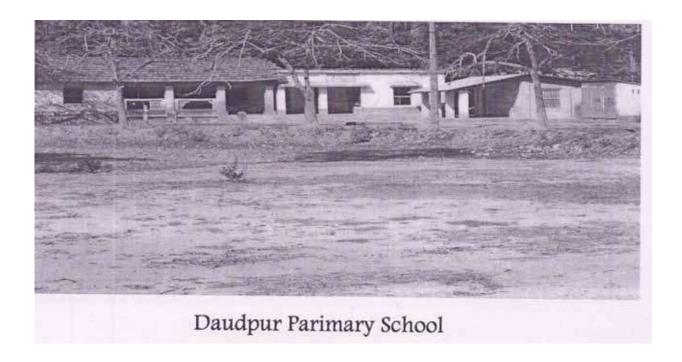

## JHAWA PANCHANAN PRIMARY SCHOOL GROUND

The Department of Disaster Management, Govt. of West Bengal has proposed construction of a Multipurpose Cyclone Shelter (MPCS) at the Jhawa Panchanan Primary School Ground under NCRMP-II project. The details of the MPCS site are given below: