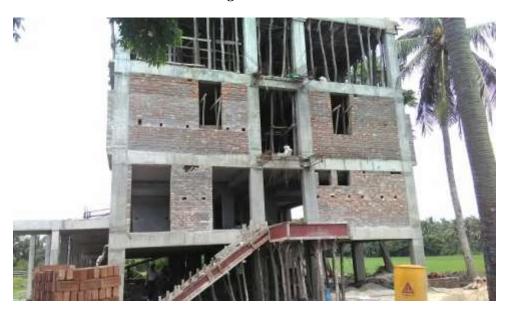

## JHAWA PANCHANAN PRIMARY SCHOOL GROUND

The Department of Disaster Management, Govt. of West Bengal has proposed construction of a Multipurpose Cyclone Shelter (MPCS) at the Jhawa Panchanan Primary School Ground under NCRMP-II project. The details of the MPCS site are given below:

## **ADMINISTRATIVE AND GENERAL DETAILS:**

| District               | Purba Medinipur                                                                                                                   |  |
|------------------------|-----------------------------------------------------------------------------------------------------------------------------------|--|
| Block                  | Deshpran (Contai –II)                                                                                                             |  |
| Gram Panchayat         | Bamunia                                                                                                                           |  |
| Mouza                  | Jhawa                                                                                                                             |  |
| Plot No.               | 242                                                                                                                               |  |
| JL No.                 | 614                                                                                                                               |  |
| Police Station         | Contai Police Station                                                                                                             |  |
| Name of MPCS Site      | Jhawa Panchanan Primary School Ground                                                                                             |  |
| Land Ownership         | The ownership of land belongs to School Authority. The Assistant                                                                  |  |
|                        | Teacher,                                                                                                                          |  |
|                        | Jhawa Panchanan Primary School on 8-12-2014 has given No                                                                          |  |
|                        | objection Certificate (NOC) to The Dept. of Disaster Management,                                                                  |  |
|                        | Govt. of West Bengal for construction of MPCS in their land.                                                                      |  |
| Latitude and Longitude | 21.807455(N) 87.810819(E)                                                                                                         |  |
| Building Type          | Pile+ RCC                                                                                                                         |  |
| Floor Area             | 1248.336 sq. m ( G+2, Roof Level)                                                                                                 |  |
| Height                 | 14.150 m                                                                                                                          |  |
| Type of Foundation     | PILE                                                                                                                              |  |
| Communication          | The MPCS site is situated at a distance of 609.75m from Contai-                                                                   |  |
| 77 A3 50 GG            | Basantia-Benichak-rasulpur Road.                                                                                                  |  |
| Use of MPCS            | • During natural hazards, the building will be used for resettlement of affected inhabitants of the area for housing, fooding and |  |
|                        | medication.                                                                                                                       |  |
|                        | Household cattle will be shifted at the same MPCS building for                                                                    |  |
|                        | resting during natural hazards.                                                                                                   |  |
| Demography             | No. of House Hold: 396                                                                                                            |  |
|                        | Total Population: 1813                                                                                                            |  |
|                        | Total Male: 951                                                                                                                   |  |
|                        | Total Female: 862                                                                                                                 |  |
|                        | (Source: <u>www.censusindia.gov.in</u> )                                                                                          |  |
| Major Profession       | Agriculture and agriculture based occupation is the major source of                                                               |  |
|                        | occupation.                                                                                                                       |  |
| Ground Water Quality   | Saline (Chloride > 250 mg/l or TDS > 500 mg/l)                                                                                    |  |
| Natural Hazards        | Earth Quake                                                                                                                       |  |
|                        | Cyclone and Storm surge                                                                                                           |  |
| Essential Statutory    | CRZ (Coastal Regulation zone) Clearance was obtained from                                                                         |  |
| Clearance Requirement  | WBSCZMA vide permission letter No. 2523/EN/T-II-4/001/2011                                                                        |  |
|                        | dated 29 -09-2014.                                                                                                                |  |