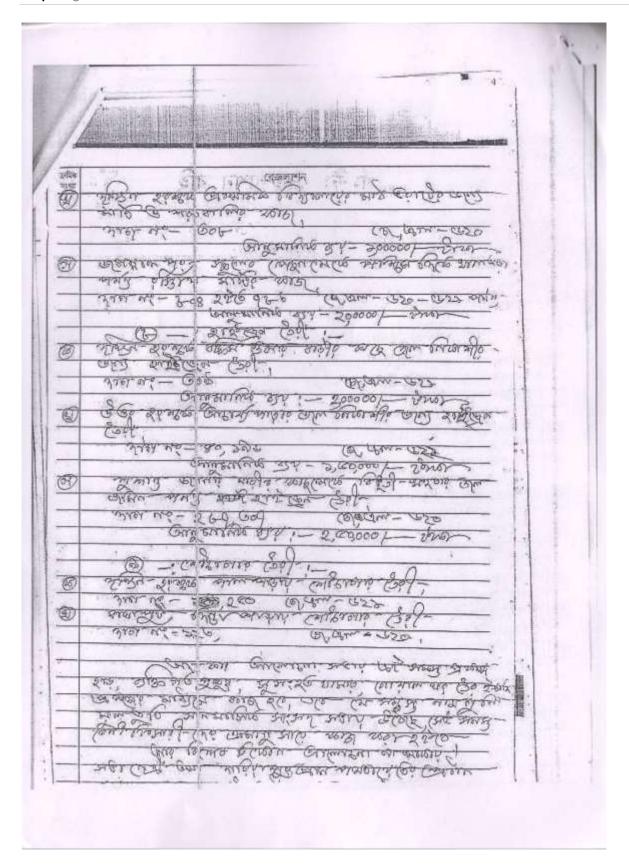

#### PUBLIC CONSULTANCY MEETING

The Public Consultancy meeting was held on 26.06.2014 at Champainagar Village, Bamunia Gram Panchayat, Deshapran Block, Purba Medinipur at 3:00PM in presence of President of meeting Smt. Rita Maity, Member, Bamunia GP. Total number of community members present during the meeting was 30. Initially during the meeting the budget for 2014-15 was declared and last year's annual income was also mentioned. Activities done in last year and tentative plan of action for next year was also discussed. Lastly, Smt. Maity explained the proposal of construction for Multipurpose Cyclone Shelter at Jhawa Panchanan Primary School Ground under NCRMP II to be executed by Department of Disaster Management, Government of west Bengal. It was then approved in presence of all the members for immediate transformation of proposed plan. The copy of Meeting Resolution is given below,