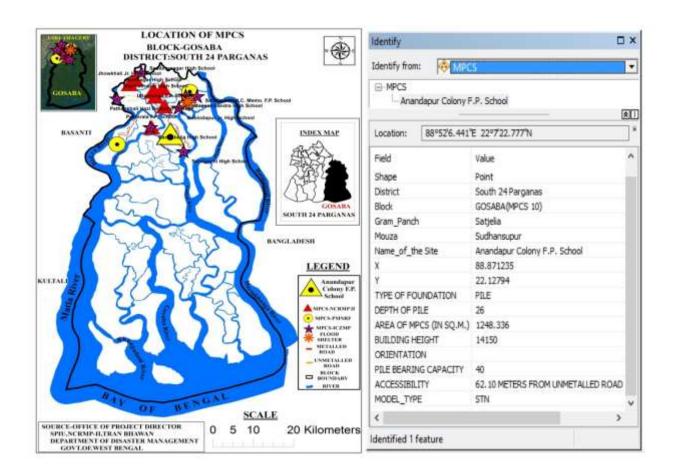

the meeting was 19. The main agenda of meeting was construction of MPCS under NCRMP II

In the meeting, the Head Teacher of the school shared that for last few years the initiatives have been taken at the Govt. level for construction of a Cyclone Shelter at the adjoining land of Anadapur Colony Primary School. For this, the School Committee and the Panchayat have already issued NOC (No Objection Certificate). The discussion on the use of the rooms of the shelter and its maintenance also took place. All the people who were present in the meeting gave their consent in favour of construction of the Shelter for the greater interest of the school and the community. As there was no other issue to be discussed, the meeting was concluded with a thanks-giving session.



#### **MAP OF THE MPCS**







During December 2016



During March 2017



During June 2017



During September 2017



During December 2017

#### GOPALKATA JELEPARA HIGH SCHOOL

The Department of Disaster Management, Govt. of West Bengal has proposed construction of a Multipurpose Cyclone Shelter (MPCS) at the Gopalkata Jelepara High School under NCRMP-II project. The details of the MPCS site are given below:

#### **ADMINISTRATIVE AND GENERAL DETAILS:**

| District            | South 24 Parganas                                                         |
|---------------------|---------------------------------------------------------------------------|
| Block               | Gosaba                                                                    |
| Gram Panchayat      | Pathankhali