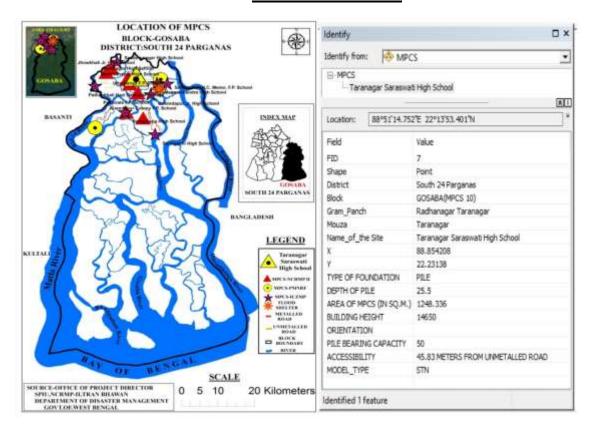

|                                                                                                                                               |

### **MAP OF THE MPCS**



### PHOTO GRAPH OF SITE BEFORE CONSTRUCTION





During December 2016



During April 2017



During June 2017



During September 2017



During December 2017

UTTARDANGA (DAAG NO. 1084, 1085) (Old Site: UTTARDANGA F.P. SCHOOL)

The Department of Disaster Management, Govt. of West Bengal has proposed construction of a Multipurpose Cyclone Shelter (MPCS) at the Uttardanga, DAAG NO. 1084, 1085 (Old Site Uttardanga F.P. School) under NCRMP-II project. The details of the MPCS site are given below:

### **ADMINISTRATIVE AND GENERAL DETAILS:**

| District            | South 24 Parganas