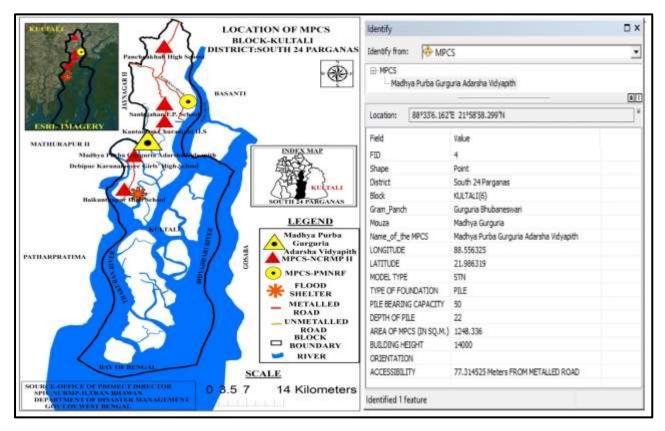

ts/local population are dependent for fuel wood/grazing etc      | 2.?         |  |  |
| Yes No ✓                                                                             |             |  |  |
| 6. Does the proposed Project activity affect schedule tribe/caste communities?       |             |  |  |
| Yes No ✓                                                                             |             |  |  |

### Part C (2): Result/Outcome of Social Screening Exercise

| 1 | Social Impact Assessment is Required | Not Required |
|---|--------------------------------------|--------------|
| 2 | Abbreviated RAP is required          | Not Required |
| 3 | Full RAP is required                 | Not Required |

#### **PUBLIC CONSULTANCY MEETING**

### (NOT AVAILABLE)

### **MAP OF THE MPCS**



#### PHOTO GRAPH OF SITE BEFORE CONSTRUCTION





During December 2016



During May 2017



During September 2017



During December 2017

### PANCHUAKHALI HIGH SCHOOL

The Department of Disaster Management, Govt. of West Bengal has proposed construction of a Multipurpose Cyclone Shelter (MPCS) at the Panchuakhali High School under NCRMP-II project. The details of the MPCS site are given below:

#### ADMINISTRATIVE AND GENERAL DETAILS:

| District            | South 24 Parganas                                                                                                                             |
|---------------------|-----------------------------------------------------------------------------------------------------------------------------------------------|
| Block