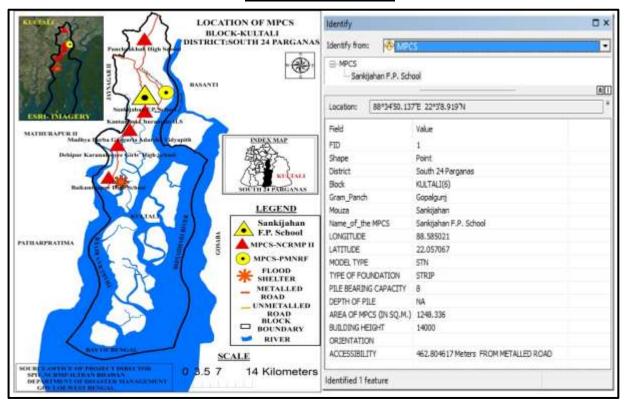

|       |  |  |
| 6. Does the proposed Project activity affect schedule tribe/caste communities?         |                                                                      |       |  |  |
| Yes                                                                                    | No ✓                                                                 |       |  |  |

### Part C (2): Result/Outcome of Social Screening Exercise

| 1 | Social Impact Assessment is Required | Not Required |
|---|--------------------------------------|--------------|
| 2 | Abbreviated RAP is required          | Not Required |
| 3 | Full RAP is required                 | Not Required |

#### **PUBLIC CONSULTANCY MEETING**

#### (NOT AVAILABLE)

#### **MAP OF THE MPCS**



#### PHOTO GRAPH OF SITE BEFORE CONSTRUCTION





During January 2017



During March 2017



During July 2017



During October 2017



During December 2017

### SHYAMNAGAR HIGH SCHOOL

The Department of Disaster Management, Govt. of West Bengal has proposed construction of a Multipurpose Cyclone Shelter (MPCS) at the Shyamnagar High School under NCRMP-II project. The details of the MPCS site are given below:

### **ADMINISTRATIVE AND GENERAL DETAILS:**

| District                                        | South 24 Parganas