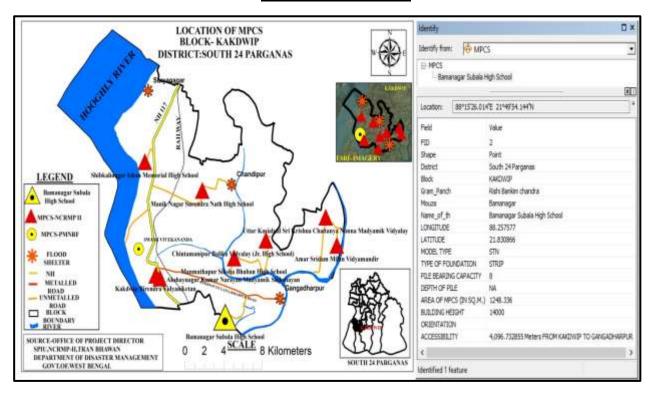

# <u>BLOCK - KAKDWIP</u> <u>Location Map of MPCS at Kakdwip Block</u>

## **ADMINISTRATIVE AND GENERAL DETAILS:**

| District                                                        | South 24 Parganas                                                                                                                                                                                                                                                          |  |
|-----------------------------------------------------------------|----------------------------------------------------------------------------------------------------------------------------------------------------------------------------------------------------------------------------------------------------------------------------|--|
| Block                                                           | Kakdwip                                                                                                                                                                                                                                                                    |  |
| Gram Panchayat                                                  | Rishi Bankimchandra                                                                                                                                                                                                                                                        |  |
| Mouza                                                           | ·                                                                                                                                                                                                                                                                          |  |
| Plot No.                                                        | 2440                                                                                                                                                                                                                                                                       |  |
| JL No.                                                          | 035                                                                                                                                                                                                                                                                        |  |
| Police Station                                                  | Kakdwip Police Station                                                                                                                                                                                                                                                     |  |
| Name of MPCS Site                                               | Bamannagar Subala High School                                                                                                                                                                                                                                              |  |
| Land Ownership                                                  | The ownership of land belongs to School Authority. The Head Master Bamanagar Subala High School ,Bamanagar, South 24 Pgson 03-12-2014 has given No objection Certificate (NOC) to The Dept. of Disaster Management, Govt. of West Bengal for construction of MPCS in their |  |
|                                                                 | land.                                                                                                                                                                                                                                                                      |  |
| Latitude and                                                    | 21.83086644 (N) / 88.2575773 (E)                                                                                                                                                                                                                                           |  |
| Longitude                                                       |                                                                                                                                                                                                                                                                            |  |
| Building Type                                                   | Strip+RCC                                                                                                                                                                                                                                                                  |  |
| Floor Area                                                      | 1248.336 Sq. m (G+2,Roof level)                                                                                                                                                                                                                                            |  |
| Height                                                          | 14 m                                                                                                                                                                                                                                                                       |  |
| Type of Foundation                                              | Strip                                                                                                                                                                                                                                                                      |  |
| Communication 3.514497 kilo meters Kakdwip To Gangadharpur Road |                                                                                                                                                                                                                                                                            |  |
| Use of MPCS                                                     | <ul> <li>During natural hazards, the building will be used for resettlement of affected inhabitants of the area for housing, fooding and medication.</li> <li>Household cattle will be shifted at the same MPCS building for resting during natural hazards.</li> </ul>    |  |
| Demography                                                      | No. of House Hold: 1599                                                                                                                                                                                                                                                    |  |
|                                                                 | Total Population : 6844                                                                                                                                                                                                                                                    |  |
|                                                                 | Total Male : 3476                                                                                                                                                                                                                                                          |  |
|                                                                 | Total Female : 3368                                                                                                                                                                                                                                                        |  |
|                                                                 | (Source :www.censusindia.gov.in)                                                                                                                                                                                                                                           |  |
| Major Profession                                                | Cultivation and agriculture based labour works are the major source of livelihood.                                                                                                                                                                                         |  |
| Ground Water<br>Quality                                         | Saline (Chloride > 250 mg/l or TDS > 500 mg/l)                                                                                                                                                                                                                             |  |
| Natural Hazards                                                 | • Flood                                                                                                                                                                                                                                                                    |  |
|                                                                 | Earth Quake                                                                                                                                                                                                                                                                |  |
|                                                                 | Cyclone and Storms                                                                                                                                                                                                                                                         |  |
| Essential Statutory                                             | CRZ (Coastal Regulation zone) Clearance is obtained from WBSCZMA                                                                                                                                                                                                           |  |
| Clearance                                                       | vide permission letter No. EN/267/T-II-4/001/2011 dated 31-01-2011.                                                                                                                                                                                                        |  |
| Requirement                                                     |                                                                                                                                                                                                                                                                            |  |