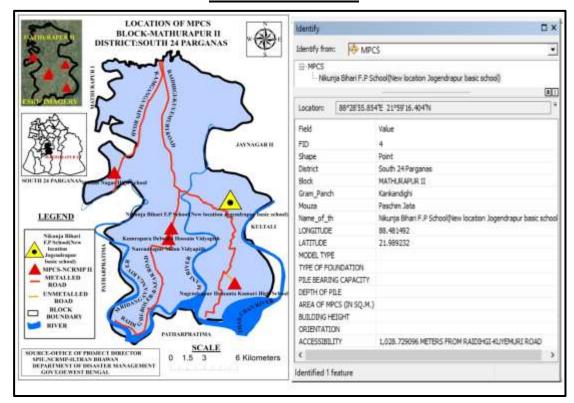

led discussion regarding construction of MPCS. So he shared that it was planned to construct the shelter at the campus of Paschim Jata Nikunja Bidyalay under Deul Mouza of Paschim Jata. But there was not enough space and proper road connectivity for the construction. However there was adequate space for the construction of MPCS at the ground of Paschim Jata Jogendrapur Nimnabuniyadi School, which is around 1 k.m. away from Paschim Jata Nikunja Bidyalay. All the people who were present in the meeting gave their consent in favour of construction of the Shelter at the ground of Paschim Jata Jogendrapur Nimnabuniyadi School. As there was no other issue to be discussed, the President concluded the meeting. The total number of the participants in the meeting was 17.



#### **MAP OF THE MPCS**



#### PHOTO GRAPH OF SITE BEFORE CONSTRUCTION (NOT AVAILABLE)





During November 2016



During February2017



During May 2017



During August 2017



During November 2017

#### BLOCK - KULTALI

#### **Location Map of MPCS at Kultali Block**



#### **BAIKUNTHAPUR HIGH SCHOOL**

The Department of Disaster Management, Govt. of West Bengal has proposed construction of a Multipurpose Cyclone Shelter (MPCS) at the Baikunthapur High School under NCRMP-II project. The details of the MPCS site are given below:

#### ADMINISTRATIVE AND GENERAL DETAILS:

| District            | South 24 Parganas                                                                                                                             |
|---------------------|----------------------------------------------------