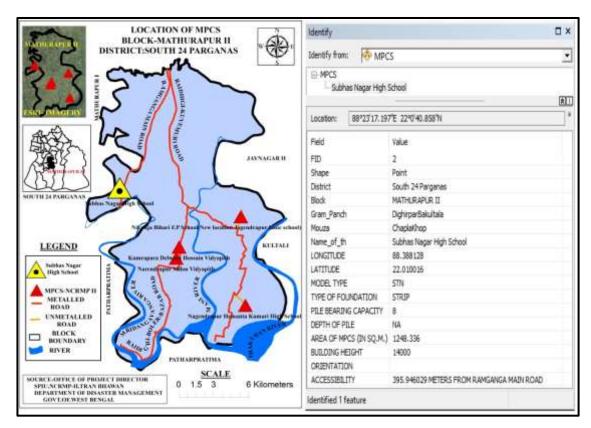

#### **ADMINISTRATIVE AND GENERAL DETAILS:**

| District            | South 24 Parganas                                                       |  |
|---------------------|-------------------------------------------------------------------------|--|
| Block               | Kakdwip                                                                 |  |
| Gram Panchayat      | Swami Vivekananda                                                       |  |
| Mouza               | Akshaynagar                                                             |  |
| Plot No.            | 2648                                                                    |  |
| JL No.              | 038                                                                     |  |
| Police Station      | Kakdwip Police Station                                                  |  |
| Name of MPCS Site   | Akshaynagar Kumar Narayan Madhyamik Sikshayan                           |  |
| Land Ownership      | The ownership of land belongs to School Authority. The Head master      |  |
|                     | Akshaynagar Kumar Narayan Madhyamik Sikshayan P.OAkshaynagar,           |  |
|                     | South 24 Pgs on 03-12-2014 has given No objection Certificate (NOC) to  |  |
|                     | The Dept. of Disaster Management, Govt. of West Bengal for construction |  |
|                     | of MPCS in their land.                                                  |  |
| Latitude and        | 21.8572995 (N) / 88.1969579 (E)                                         |  |
| Longitude           |                                                                         |  |
| Building Type       | Strip +RCC                                                              |  |
| Floor Area          | 1248.336 Sq. m (G+2,Roof level)                                         |  |
| Height              | 14 m                                                                    |  |
| Type of Foundation  | Strip                                                                   |  |
| Communication       | 0.019008 Kilo meters From NH 117                                        |  |
| Use of MPCS         | • During natural hazards, the building will be used for resettlement of |  |
|                     | affected inhabitants of the area for housing, fooding and medication.   |  |
|                     | Household cattle will be shifted at the same MPCS building for resting  |  |
|                     | during natural hazards.                                                 |  |
| Demography          | No. of House Hold: 3972                                                 |  |
|                     | Total Population : 18883                                                |  |
|                     | Total Male : 9850                                                       |  |
|                     | Total Female : 9033                                                     |  |
|                     | (Source :www.censusindia.gov.in)                                        |  |
| Major Profession    | Employment in non-specified secondary sources of income is the major    |  |
|                     | source of occupation for the inhabitants of the area.                   |  |
| Ground Water        | Saline (Chloride > 250 mg/l or TDS > 500 mg/l)                          |  |
| Quality             |                                                                         |  |
| Natural Hazards     | • Flood                                                                 |  |
|                     | Earth Quake                                                             |  |
|                     | Cyclone and Storms                                                      |  |
| Essential Statutory | CRZ (Coastal Regulation zone) Clearance is obtained from WBSCZMA        |  |
| Clearance           | vide permission letter No. EN/267/T-II-4/001/2011 dated 31-01-2011.     |  |
| Requirement         |                                                                         |  |

# Part A: General Information

| 1. Name of the State WEST BENGAL                                      |                                                |  |  |  |
|-----------------------------------------------------------------------|------------------------------------------------|--|--|--|
| 2. Type of proposed sub-project activity (tick the applicable option) |                                                |  |  |  |
| ■ Cyclone Shelter ✓                                                   | Name of MPCS:                                  |  |  |  |
|                                                                       | AKSHAYNAGAR KUMAR NARAYAN                      |  |  |  |
|                                                                       | MADHYAMIK SIKSHAYAN                            |  |  |  |
|                                                                       |                                                |  |  |  |
| 3. Location of the sub-project                                        |                                                |  |  |  |
| <ul><li>District</li></ul>                                            | South 24 Parganas                              |  |  |  |
| ■ Block                                                               | Kakdwip                                        |  |  |  |
| <ul> <li>Gram Panchayat</li> </ul>                                    | Swami Vivekananda                              |  |  |  |
| <ul><li>Mouza</li></ul>                                               | Akshaynagar                                    |  |  |  |
| <ul><li>Village</li></ul>                                             | Akshaynagar                                    |  |  |  |
| <ul><li>Police Station</li></ul>                                      | Kakdwip Police Station                         |  |  |  |
| <ul> <li>Latitude &amp; Longitude</li> </ul>                          | 21.8572995 (N) / 88.1969579 (E)                |  |  |  |
| ■ Plot No.                                                            | 2648                                           |  |  |  |
| ■ JL No.                                                              | 038                                            |  |  |  |
| 4. Size of the sub-project                                            | 1248.336 sq. m ( G+2, Roof Level)              |  |  |  |
| (approx. area in sq. mt/hac or length in                              | Dimension of Plot: 25m X 45m                   |  |  |  |
| mt/km, as relevant)                                                   |                                                |  |  |  |
| 5. Land Requirement (in hac./sq. mt.)                                 |                                                |  |  |  |
| <ul> <li>Total Requirement</li> </ul>                                 |                                                |  |  |  |
| <ul><li>Private Land</li></ul>                                        | ✓ The ownership of land belongs to School      |  |  |  |
|                                                                       | Authority.                                     |  |  |  |
| <ul><li>Govt. Land</li></ul>                                          |                                                |  |  |  |
| <ul><li>Forest Land</li></ul>                                         |                                                |  |  |  |
| <ul> <li>Present Land Status</li> </ul>                               |                                                |  |  |  |
| 6. Implementing Agency Details (sub-proj                              | ect level)                                     |  |  |  |
| <ul> <li>Name of the Department/Agency</li> </ul>                     | Public Works Department, Govt. of West Bengal  |  |  |  |
| <ul> <li>Name of the designated contact</li> </ul>                    | Diamond Harbour Division                       |  |  |  |
| person                                                                |                                                |  |  |  |
| <ul><li>Designation</li></ul>                                         | Executive Engineer                             |  |  |  |
| ■ E-mail Id & Phone                                                   | pwddhdiv@rediffmail.com 03174-255217           |  |  |  |
| 7. Details about the Screening Exercise                               |                                                |  |  |  |
| <ul><li>Agency</li></ul>                                              | Institute of Environmental Studies and Wetland |  |  |  |
|                                                                       | Management.                                    |  |  |  |
|                                                                       | Dept. of Environment.                          |  |  |  |
|                                                                       | Govt. of West Bengal.                          |  |  |  |
|                                                                       | DD-24, Sector-I, Saltlake. Kolkata-700064.     |  |  |  |
|                                                                       | Phone- 033-23340531/0231.                      |  |  |  |
|                                                                       | FAX- 91-33-23580967                            |  |  |  |