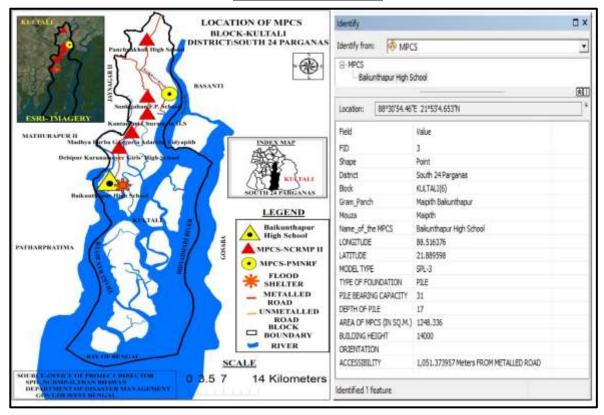

|                                                                                   | No ✓                                        |        |
|                                                                                   |                                                                                   |                                             |        |

## Part C (2): Result/Outcome of Social Screening Exercise

| 1 | Social Impact Assessment is Required | Not Required |
|---|--------------------------------------|--------------|
| 2 | Abbreviated RAP is required          | Not Required |
| 3 | Full RAP is required                 | Not Required |

#### **PUBLIC CONSULTANCY MEETING**

#### (NOT AVAILABLE)

#### **MAP OF THE MPCS**



#### PHOTO GRAPH OF SITE BEFORE CONSTRUCTION





During March 2017



During September 2017



During November 2017



During December 2017

#### DEBIPUR KARUNAMOYEE GIRL'S HIGH SCHOOL

The Department of Disaster Management, Govt. of West Bengal has proposed construction of a Multipurpose Cyclone Shelter (MPCS) at the Debipur Karunamoyee Girl's High School under NCRMP-II project. The details of the MPCS site are given below:

#### **ADMINISTRATIVE AND GENERAL DETAILS:**

| District            | South 24 Parganas                                                                                                                                                                                                                                                       |  |
|---------------------|-----