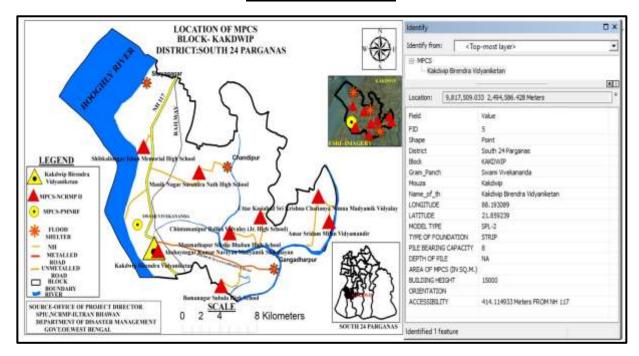

# <u>BLOCK - KAKDWIP</u> <u>Location Map of MPCS at Kakdwip Block</u>

#### **ADMINISTRATIVE AND GENERAL DETAILS:**

| District            | South 24 Parganas                                                       |  |
|---------------------|-------------------------------------------------------------------------|--|
| Block               | Kakdwip                                                                 |  |
| Gram Panchayat      | Swami Vivekananda                                                       |  |
| Mouza               | Akshaynagar                                                             |  |
| Plot No.            | 2648                                                                    |  |
| JL No.              | 038                                                                     |  |
| Police Station      | Kakdwip Police Station                                                  |  |
| Name of MPCS Site   | Akshaynagar Kumar Narayan Madhyamik Sikshayan                           |  |
| Land Ownership      | The ownership of land belongs to School Authority. The Head master      |  |
|                     | Akshaynagar Kumar Narayan Madhyamik Sikshayan P.OAkshaynagar,           |  |
|                     | South 24 Pgs on 03-12-2014 has given No objection Certificate (NOC) to  |  |
|                     | The Dept. of Disaster Management, Govt. of West Bengal for construction |  |
|                     | of MPCS in their land.                                                  |  |
| Latitude and        | 21.8572995 (N) / 88.1969579 (E)                                         |  |
| Longitude           |                                                                         |  |
| Building Type       | Strip +RCC                                                              |  |
| Floor Area          | 1248.336 Sq. m (G+2,Roof level)                                         |  |
| Height              | 14 m                                                                    |  |
| Type of Foundation  | Strip                                                                   |  |
| Communication       | 0.019008 Kilo meters From NH 117                                        |  |
| Use of MPCS         | • During natural hazards, the building will be used for resettlement of |  |
|                     | affected inhabitants of the area for housing, fooding and medication.   |  |
|                     | Household cattle will be shifted at the same MPCS building for resting  |  |
|                     | during natural hazards.                                                 |  |
| Demography          | No. of House Hold: 3972                                                 |  |
|                     | Total Population : 18883                                                |  |
|                     | Total Male : 9850                                                       |  |
|                     | Total Female : 9033                                                     |  |
|                     | (Source :www.censusindia.gov.in)                                        |  |
| Major Profession    | Employment in non-specified secondary sources of income is the major    |  |
|                     | source of occupation for the inhabitants of the area.                   |  |
| Ground Water        | Saline (Chloride > 250 mg/l or TDS > 500 mg/l)                          |  |
| Quality             |                                                                         |  |
| Natural Hazards     | • Flood                                                                 |  |
|                     | Earth Quake                                                             |  |
|                     | Cyclone and Storms                                                      |  |
| Essential Statutory | CRZ (Coastal Regulation zone) Clearance is obtained from WBSCZMA        |  |
| Clearance           | vide permission letter No. EN/267/T-II-4/001/2011 dated 31-01-2011.     |  |
| Requirement         |                                                                         |  |