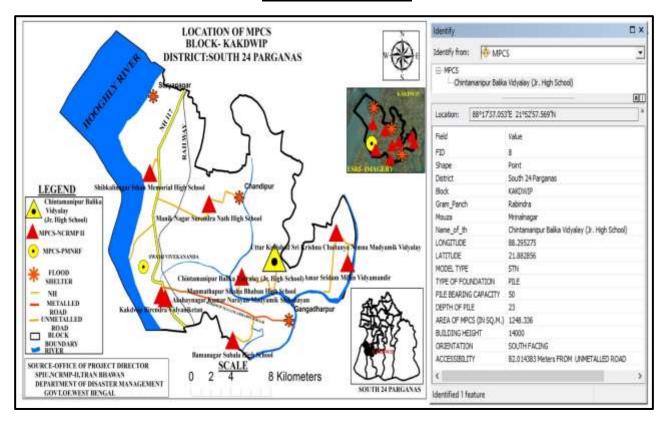

# <u>BLOCK - KAKDWIP</u> <u>Location Map of MPCS at Kakdwip Block</u>

# AKSHAYNAGAR KUMAR NARAYAN MADHYAMIK SIKSHAYAN

The Department of Disaster Management, Govt. of West Bengal has proposed construction of a Multipurpose Cyclone Shelter (MPCS) at the Akshaynagar Kumar Narayan Madhyamik Sikshayan under NCRMP-II project. The details of the MPCS site are given below:

#### **ADMINISTRATIVE AND GENERAL DETAILS:**

| District            | South 24 Parganas                                                       |  |
|---------------------|-------------------------------------------------------------------------|--|
| Block               | Kakdwip                                                                 |  |
| Gram Panchayat      | Swami Vivekananda                                                       |  |
| Mouza               | Akshaynagar                                                             |  |
| Plot No.            | 2648                                                                    |  |
| JL No.              | 038                                                                     |  |
| Police Station      | Kakdwip Police Station                                                  |  |
| Name of MPCS Site   | Akshaynagar Kumar Narayan Madhyamik Sikshayan                           |  |
| Land Ownership      | The ownership of land belongs to School Authority. The Head master      |  |
|                     | Akshaynagar Kumar Narayan Madhyamik Sikshayan P.OAkshaynagar,           |  |
|                     | South 24 Pgs on 03-12-2014 has given No objection Certificate (NOC) to  |  |
|                     | The Dept. of Disaster Management, Govt. of West Bengal for construction |  |
|                     | of MPCS in their land.                                                  |  |
| Latitude and        | 21.8572995 (N) / 88.1969579 (E)                                         |  |
| Longitude           |                                                                         |  |
| Building Type       | Strip +RCC                                                              |  |
| Floor Area          | 1248.336 Sq. m (G+2,Roof level)                                         |  |
| Height              | 14 m                                                                    |  |
| Type of Foundation  | Strip                                                                   |  |
| Communication       | 0.019008 Kilo meters From NH 117                                        |  |
| Use of MPCS         | • During natural hazards, the building will be used for resettlement of |  |
|                     | affected inhabitants of the area for housing, fooding and medication.   |  |
|                     | Household cattle will be shifted at the same MPCS building for resting  |  |
|                     | during natural hazards.                                                 |  |
| Demography          | No. of House Hold: 3972                                                 |  |
|                     | Total Population : 18883                                                |  |
|                     | Total Male : 9850                                                       |  |
|                     | Total Female : 9033                                                     |  |
|                     | (Source :www.censusindia.gov.in)                                        |  |
| Major Profession    | Employment in non-specified secondary sources of income is the major    |  |
|                     | source of occupation for the inhabitants of the area.                   |  |
| Ground Water        | Saline (Chloride > 250 mg/l or TDS > 500 mg/l)                          |  |
| Quality             |                                                                         |  |
| Natural Hazards     | • Flood                                                                 |  |
|                     | Earth Quake                                                             |  |
|                     | Cyclone and Storms                                                      |  |
| Essential Statutory | CRZ (Coastal Regulation zone) Clearance is obtained from WBSCZMA        |  |
| Clearance           | vide permission letter No. EN/267/T-II-4/001/2011 dated 31-01-2011.     |  |
| Requirement         |                                                                         |  |