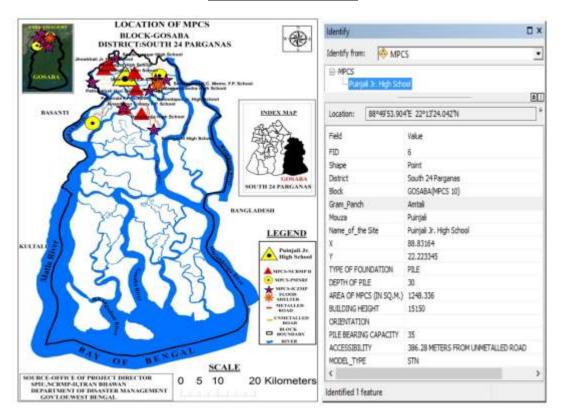

|                                           |          |
| Yes                                                                                    |                          | No ✓                                      |          |
|                                                                                        |                          |                                           |          |

## Part C (2): Result/Outcome of Social Screening Exercise

| 1 | Social Impact Assessment is Required | Not Required |
|---|--------------------------------------|--------------|
| 2 | Abbreviated RAP is required          | Not Required |
| 3 | Full RAP is required                 | Not Required |

### **PUBLIC CONSULTANCY MEETING**

(Not available)

### **MAP OF THE MPCS**



### PHOTO GRAPH OF SITE BEFORE CONSTRUCTION





During December 2016



During January 2017



During May 2017



During August 2017



During November 2017

### RAMNAGAR HIGH SCHOOL

The Department of Disaster Management, Govt. of West Bengal has proposed construction of a Multipurpose Cyclone Shelter (MPCS) at the Ramnagar High School under NCRMP-II project. The details of the MPCS site are given below:

### **ADMINISTRATIVE AND GENERAL DETAILS:**

| Block Gosaba Gram Panchayat Kachukhali Mouza Ramnagar Plot No. 169, 177                                                                       |            |
|-----------------------------------------------------------------------------------------------------------------------------------------------|------------|
| Mouza Ramnagar