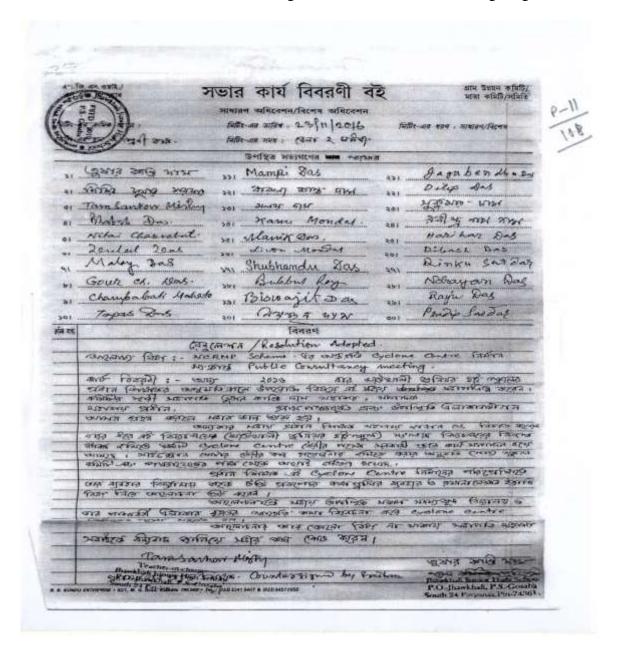

ary of the committee, Gram Panchayat Pradhan and the community people. The number of persons attended the meeting was 30.

In the meeting, the Head Teacher of the school shared that for last few years the initiatives have been taken at the Govt. level for construction of a Cyclone Shelter at the adjoining land of Jhawkhali Junior High School. For this, the School Committee and the Panchayat have already issued 'No Objection Certificate'. The discussion on the use of the rooms of the shelter and its maintenance also took place. All the people who were present in the meeting gave their consent in favour of construction of the Shelter for the greater interest of the school and the community. As there was no other issue to be discussed, the meeting was concluded with a thanks-giving session.



#### MAP OF THE MPCS







During December 2016



During February 2017



During May 2017



During November 2017



During December 2017

#### MANMATHAPUR HIGH SCHOOL

The Department of Disaster Management, Govt. of West Bengal has proposed construction of a Multipurpose Cyclone Shelter (MPCS) at the Manmathapur High School under NCRMP-II project. The details of the MPCS site are given below:

#### **ADMINISTRATIVE AND GENERAL DETAILS:**

| District            | South 24 Parganas                                                         |
|---------------------|---------------------------------------------------------------------------|
| Block               | Gosaba                                                                    |
| Gram Panchayat      | Kachukhali