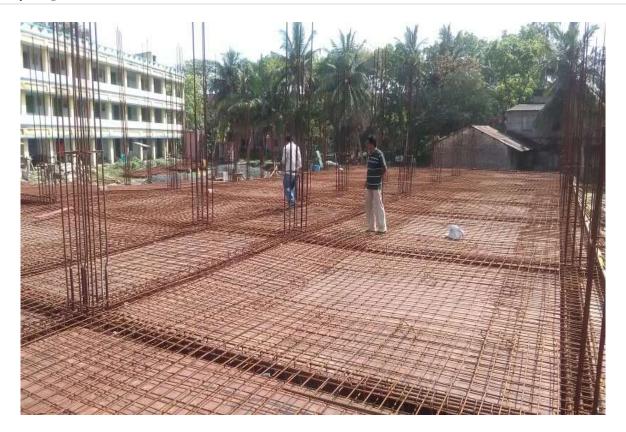

### Part B (1): Environment Screening

| Question                                                                        | Yes         | No       | Details                                     |
|---------------------------------------------------------------------------------|-------------|----------|---------------------------------------------|
| 1. Is the sub-project located in whole                                          | <b>√</b>    |          | CRZ (Coastal Regulation zone)               |
| or part within the Coastal Regulation                                           |             |          | Clearance was obtained from                 |
| Zone?                                                                           |             |          | WBSCZMA vide permission letter No.          |
|                                                                                 |             |          | EN/267/T-II-4/001/2011 dated 31-01-         |
|                                                                                 |             |          | 2011.                                       |
|                                                                                 | r part      | in/ne    | ar any of the following environmentally     |
| sensitive areas? (1 Km radius)                                                  |             | 1        |                                             |
| a. Biosphere Reserve                                                            | <b>√</b>    |          | The project area is located within          |
|                                                                                 |             |          | Sundarban Biosphere Reserve. But this       |
|                                                                                 |             |          | type of construction is permitted activity  |
|                                                                                 |             |          | within Sundarban Biosphere Reserve          |
|                                                                                 |             |          | considering the indigenous people living    |
| b. National Park                                                                |             | <b>√</b> | here for last 200 years or so.              |
| c. Wildlife/ Bird Sanctuary                                                     |             | <b>,</b> |                                             |
| d. Tiger or Elephant Reserve                                                    |             | <b>,</b> |                                             |
| e. Wetland                                                                      | <b>✓</b>    | <b>V</b> | Here stereo cultivation on brackish water   |
| e. Wettand                                                                      | •           |          | is being practiced. Wet lands put to        |
|                                                                                 |             |          | regular agriculture activities are normally |
|                                                                                 |             |          | not considered as "Wet Land" as per         |
|                                                                                 |             |          | official definition in India.               |
| f. Important Bird Areas                                                         |             | <b>√</b> |                                             |
| g. Coastal Area with Coral                                                      |             | <b>√</b> |                                             |
| h. Mangroves Areas                                                              |             | ✓        |                                             |
| i. Estuary with Mangroves                                                       |             | ✓        |                                             |
| j. Natural Lakes                                                                |             | ✓        |                                             |
| k. Swamps /Mudflats                                                             |             | ✓        |                                             |
| <ol> <li>Habitat of migratory birds</li> </ol>                                  |             | <b>✓</b> |                                             |
| (outside protected areas)                                                       |             |          |                                             |
| m. Migratory Route of Wild Animals                                              |             | ✓        |                                             |
| /Birds                                                                          |             |          |                                             |
| n. Area with threatened are/endangered                                          |             | ✓        |                                             |
| fauna (outside protected areas)                                                 |             |          |                                             |
| o. Area with threatened /rare                                                   |             | ✓        |                                             |
| /endangered flora ( outside protected                                           |             |          |                                             |
| areas)                                                                          |             | <b>√</b> |                                             |
| p. Reserved/Protected Forest                                                    |             | <b>∨</b> |                                             |
| q. Zoological Park / Botanical Garden                                           |             | <b>v</b> |                                             |
| 3. Is the sub-project located within 500 meters from rivers, streams, estuaries |             | •        |                                             |
| or deltaic mouths?                                                              |             |          |                                             |
| 4. Is the sub-project located in whole or                                       | l<br>nart n | ear ai   | ny of the following sensitive features? / 1 |
| Km radius and 100m in case of Archaeolo                                         | _           |          | ny of the following sensitive features. (1  |
| a. World Heritage Sites                                                         | J           | <b>√</b> |                                             |
| b. Archaeological monuments /sites                                              |             | <b>√</b> |                                             |
| (under ASI's Central / State list)                                              |             |          |                                             |
| c. Historic Places (not listed under ASI-                                       |             | ✓        |                                             |
| Central or State List but regionally /                                          |             |          |                                             |