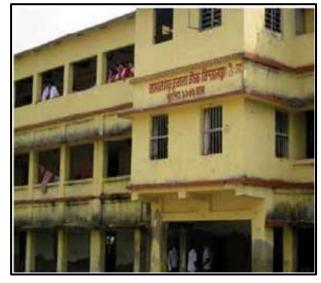

#### BAMANNAGAR SUBALA HIGH SCHOOL

The Department of Disaster Management, Govt. of West Bengal has proposed construction of a Multipurpose Cyclone Shelter (MPCS) at the Bamannagar Subala High School under NCRMP-II project. The details of the MPCS site are given below: