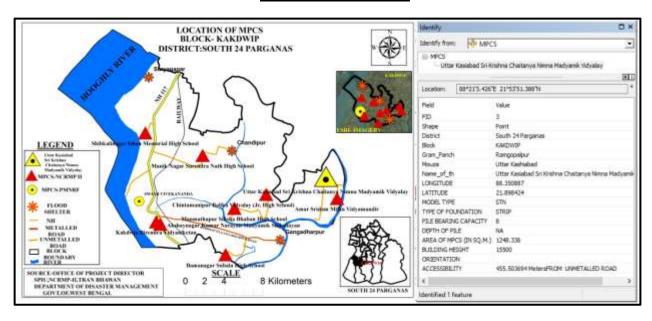

# <u>BLOCK - KAKDWIP</u> <u>Location Map of MPCS at Kakdwip Block</u>

#### **ADMINISTRATIVE AND GENERAL DETAILS:**

| District            | South 24 Parganas                                                       |  |
|---------------------|-------------------------------------------------------------------------|--|
| Block               | Kakdwip                                                                 |  |
| Gram Panchayat      | Swami Vivekananda                                                       |  |
| Mouza               | Akshaynagar                                                             |  |
| Plot No.            | 2648                                                                    |  |
| JL No.              | 038                                                                     |  |
| Police Station      | Kakdwip Police Station                                                  |  |
| Name of MPCS Site   | Akshaynagar Kumar Narayan Madhyamik Sikshayan                           |  |
| Land Ownership      | The ownership of land belongs to School Authority. The Head master      |  |
|                     | Akshaynagar Kumar Narayan Madhyamik Sikshayan P.OAkshaynagar,           |  |
|                     | South 24 Pgs on 03-12-2014 has given No objection Certificate (NOC) to  |  |
|                     | The Dept. of Disaster Management, Govt. of West Bengal for construction |  |
|                     | of MPCS in their land.                                                  |  |
| Latitude and        | 21.8572995 (N) / 88.1969579 (E)                                         |  |
| Longitude           |                                                                         |  |
| Building Type       | Strip +RCC                                                              |  |
| Floor Area          | 1248.336 Sq. m (G+2,Roof level)                                         |  |
| Height              | 14 m                                                                    |  |
| Type of Foundation  | Strip                                                                   |  |
| Communication       | 0.019008 Kilo meters From NH 117                                        |  |
| Use of MPCS         | • During natural hazards, the building will be used for resettlement of |  |
|                     | affected inhabitants of the area for housing, fooding and medication.   |  |
|                     | Household cattle will be shifted at the same MPCS building for resting  |  |
|                     | during natural hazards.                                                 |  |
| Demography          | No. of House Hold: 3972                                                 |  |
|                     | Total Population : 18883                                                |  |
|                     | Total Male : 9850                                                       |  |
|                     | Total Female : 9033                                                     |  |
|                     | (Source :www.censusindia.gov.in)                                        |  |
| Major Profession    | Employment in non-specified secondary sources of income is the major    |  |
|                     | source of occupation for the inhabitants of the area.                   |  |
| Ground Water        | Saline (Chloride > 250 mg/l or TDS > 500 mg/l)                          |  |
| Quality             |                                                                         |  |
| Natural Hazards     | • Flood                                                                 |  |
|                     | Earth Quake                                                             |  |
|                     | Cyclone and Storms                                                      |  |
| Essential Statutory | CRZ (Coastal Regulation zone) Clearance is obtained from WBSCZMA        |  |
| Clearance           | vide permission letter No. EN/267/T-II-4/001/2011 dated 31-01-2011.     |  |
| Requirement         |                                                                         |  |