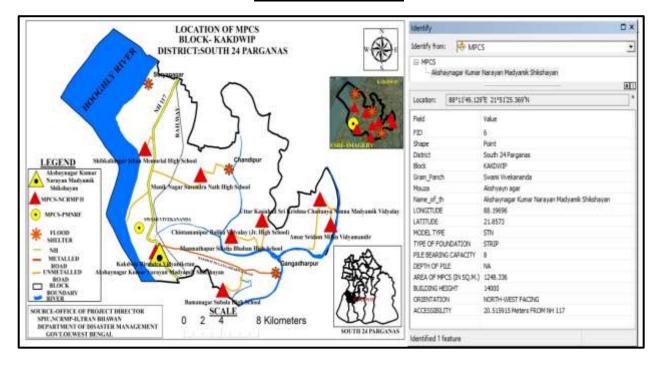

# AKSHAYNAGAR KUMAR NARAYAN MADHYAMIK SIKSHAYAN

The Department of Disaster Management, Govt. of West Bengal has proposed construction of a Multipurpose Cyclone Shelter (MPCS) at the Akshaynagar Kumar Narayan Madhyamik Sikshayan under NCRMP-II project. The details of the MPCS site are given below:

#### **ADMINISTRATIVE AND GENERAL DETAILS:**

| District            | South 24 Parganas                                                       |  |
|---------------------|-------------------------------------------------------------------------|--|
| Block               | Kakdwip                                                                 |  |
| Gram Panchayat      | Swami Vivekananda                                                       |  |
| Mouza               | Akshaynagar                                                             |  |
| Plot No.            | 2648                                                                    |  |
| JL No.              | 038                                                                     |  |
| Police Station      | Kakdwip Police Station                                                  |  |
| Name of MPCS Site   | Akshaynagar Kumar Narayan Madhyamik Sikshayan                           |  |
| Land Ownership      | The ownership of land belongs to School Authority. The Head master      |  |
|                     | Akshaynagar Kumar Narayan Madhyamik Sikshayan P.OAkshaynagar,           |  |
|                     | South 24 Pgs on 03-12-2014 has given No objection Certificate (NOC) to  |  |
|                     | The Dept. of Disaster Management, Govt. of West Bengal for construction |  |
|                     | of MPCS in their land.                                                  |  |
| Latitude and        | 21.8572995 (N) / 88.1969579 (E)                                         |  |
| Longitude           |                                                                         |  |
| Building Type       | Strip +RCC                                                              |  |
| Floor Area          | 1248.336 Sq. m (G+2,Roof level)                                         |  |
| Height              | 14 m                                                                    |  |
| Type of Foundation  | Strip                                                                   |  |
| Communication       | 0.019008 Kilo meters From NH 117                                        |  |
| Use of MPCS         | • During natural hazards, the building will be used for resettlement of |  |
|                     | affected inhabitants of the area for housing, fooding and medication.   |  |
|                     | Household cattle will be shifted at the same MPCS building for resting  |  |
|                     | during natural hazards.                                                 |  |
| Demography          | No. of House Hold: 3972                                                 |  |
|                     | Total Population : 18883                                                |  |
|                     | Total Male : 9850                                                       |  |
|                     | Total Female : 9033                                                     |  |
|                     | (Source :www.censusindia.gov.in)                                        |  |
| Major Profession    | Employment in non-specified secondary sources of income is the major    |  |
|                     | source of occupation for the inhabitants of the area.                   |  |
| Ground Water        | Saline (Chloride > 250 mg/l or TDS > 500 mg/l)                          |  |
| Quality             |                                                                         |  |
| Natural Hazards     | • Flood                                                                 |  |
|                     | Earth Quake                                                             |  |
|                     | Cyclone and Storms                                                      |  |
| Essential Statutory | CRZ (Coastal Regulation zone) Clearance is obtained from WBSCZMA        |  |
| Clearance           | vide permission letter No. EN/267/T-II-4/001/2011 dated 31-01-2011.     |  |
| Requirement         |                                                                         |  |

# Part A: General Information

| 1. Name of the State WEST BENGAL                                      |                                                |  |  |  |
|-----------------------------------------------------------------------|------------------------------------------------|--|--|--|
| 2. Type of proposed sub-project activity (tick the applicable option) |                                                |  |  |  |
| ■ Cyclone Shelter ✓                                                   | Name of MPCS:                                  |  |  |  |
|                                                                       | AKSHAYNAGAR KUMAR NARAYAN                      |  |  |  |
|                                                                       | MADHYAMIK SIKSHAYAN                            |  |  |  |
|                                                                       |                                                |  |  |  |
| 3. Location of the sub-project                                        |                                                |  |  |  |
| <ul><li>District</li></ul>                                            | South 24 Parganas                              |  |  |  |
| ■ Block                                                               | Kakdwip                                        |  |  |  |
| <ul> <li>Gram Panchayat</li> </ul>                                    | Swami Vivekananda                              |  |  |  |
| <ul><li>Mouza</li></ul>                                               | Akshaynagar                                    |  |  |  |
| <ul><li>Village</li></ul>                                             | Akshaynagar                                    |  |  |  |
| <ul><li>Police Station</li></ul>                                      | Kakdwip Police Station                         |  |  |  |
| <ul> <li>Latitude &amp; Longitude</li> </ul>                          | 21.8572995 (N) / 88.1969579 (E)                |  |  |  |
| ■ Plot No.                                                            | 2648                                           |  |  |  |
| ■ JL No.                                                              | 038                                            |  |  |  |
| 4. Size of the sub-project                                            | 1248.336 sq. m ( G+2, Roof Level)              |  |  |  |
| (approx. area in sq. mt/hac or length in                              | Dimension of Plot: 25m X 45m                   |  |  |  |
| mt/km, as relevant)                                                   |                                                |  |  |  |
| 5. Land Requirement (in hac./sq. mt.)                                 |                                                |  |  |  |
| <ul> <li>Total Requirement</li> </ul>                                 |                                                |  |  |  |
| <ul><li>Private Land</li></ul>                                        | ✓ The ownership of land belongs to School      |  |  |  |
|                                                                       | Authority.                                     |  |  |  |
| <ul><li>Govt. Land</li></ul>                                          |                                                |  |  |  |
| <ul><li>Forest Land</li></ul>                                         |                                                |  |  |  |
| <ul> <li>Present Land Status</li> </ul>                               |                                                |  |  |  |
| 6. Implementing Agency Details (sub-proj                              | ect level)                                     |  |  |  |
| <ul> <li>Name of the Department/Agency</li> </ul>                     | Public Works Department, Govt. of West Bengal  |  |  |  |
| <ul> <li>Name of the designated contact</li> </ul>                    | Diamond Harbour Division                       |  |  |  |
| person                                                                |                                                |  |  |  |
| <ul><li>Designation</li></ul>                                         | Executive Engineer                             |  |  |  |
| ■ E-mail Id & Phone                                                   | pwddhdiv@rediffmail.com 03174-255217           |  |  |  |
| 7. Details about the Screening Exercise                               |                                                |  |  |  |
| <ul><li>Agency</li></ul>                                              | Institute of Environmental Studies and Wetland |  |  |  |
|                                                                       | Management.                                    |  |  |  |
|                                                                       | Dept. of Environment.                          |  |  |  |
|                                                                       | Govt. of West Bengal.                          |  |  |  |
|                                                                       | DD-24, Sector-I, Saltlake. Kolkata-700064.     |  |  |  |
|                                                                       | Phone- 033-23340531/0231.                      |  |  |  |
|                                                                       | FAX- 91-33-23580967                            |  |  |  |