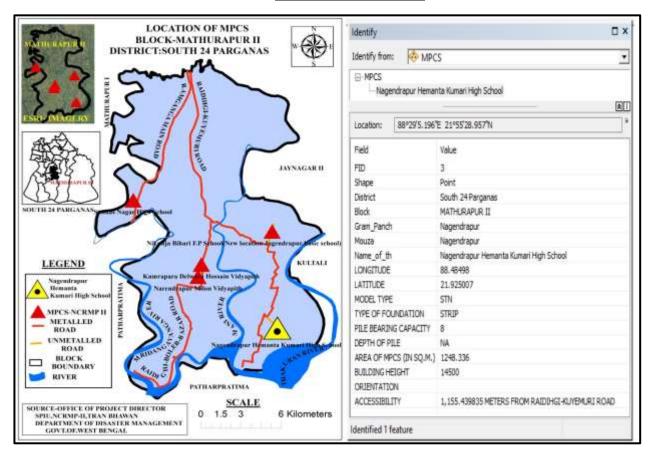

| Commence and the Commence of t |  |  |  |
|            | ALL WAR - PERSONAL PROPERTY OF THE PERSON NAMED IN COLUMN TO THE P | The state of the s |  |  |  |

### **MAP OF THE MPCS**



### PHOTO GRAPH OF SITE BEFORE CONSTRUCTION





During November 2016



During February 2017



During May 2017



During August 2017



During November 2017

### NARENDRAPUR MILON VIDYAPITH

The Department of Disaster Management, Govt. of West Bengal has proposed construction of a Multipurpose Cyclone Shelter (MPCS) at the Narendrapur Milon Vidyapith under NCRMP-II project. The details of the MPCS site are given below:

### **ADMINISTRATIVE AND GENERAL DETAILS:**

| District                | South 24 Parganas                                                                                                                                                                                                                                                            |  |  |
|---------------------