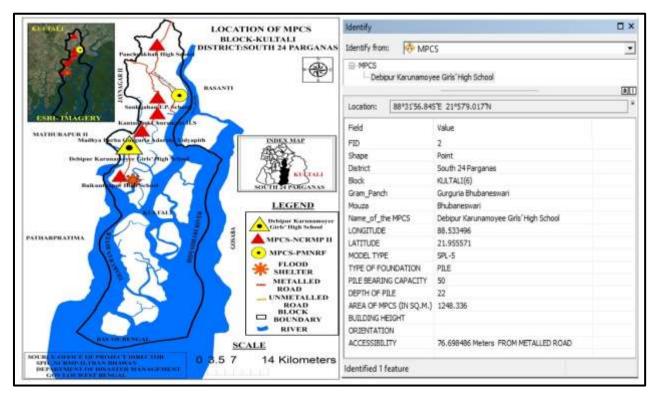

ect activity affect    | schedule tribe/caste communities?          |        |
| Yes                                                                             |                            | No ✓                                       |        |
|                                                                                 |                            | -                                          |        |

## Part C (2): Result/Outcome of Social Screening Exercise

| 1 | Social Impact Assessment is Required | Not Required |
|---|--------------------------------------|--------------|
| 2 | Abbreviated RAP is required          | Not Required |
| 3 | Full RAP is required                 | Not Required |

#### **PUBLIC CONSULTANCY MEETING**

#### (NOT AVAILABLE)

#### **MAP OF THE MPCS**



#### PHOTO GRAPH OF SITE BEFORE CONSTRUCTION





During December 2016



During July 2017



During September 2017



During December 2017

#### KANTAMARI CHURAMANI H.S.

The Department of Disaster Management, Govt. of West Bengal has proposed construction of a Multipurpose Cyclone Shelter (MPCS) at the Kantamari Churamani H.S. under NCRMP-II project. The details of the MPCS site are given below:

#### **ADMINISTRATIVE AND GENERAL DETAILS:**

| District               | South 24 Parganas                                                                                                                                                                                                                                                                                      |
|------------------------|