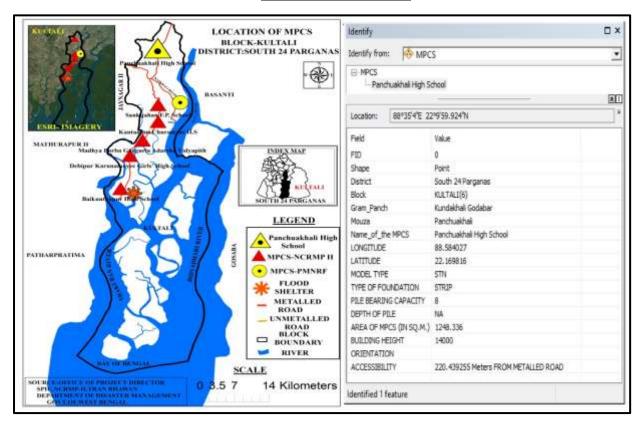

tivity affect schedule tribe/caste communities?         |                                                                            |                                           |        |  |
| Yes No ✓                                                                               |                                                                            |                                           |        |  |

## Part C (2): Result/Outcome of Social Screening Exercise

| 1 | Social Impact Assessment is Required | Not Required |
|---|--------------------------------------|--------------|
| 2 | Abbreviated RAP is required          | Not Required |
| 3 | Full RAP is required                 | Not Required |

#### **PUBLIC CONSULTANCY MEETING**

### (NOT AVAILABLE)

### **MAP OF THE MPCS**



#### PHOTO GRAPH OF SITE BEFORE CONSTRUCTION





During December 2016



During April 2017



During July 2017



During September 2017



During December 2017

### SANKIJAHAN FP SCHOOL

The Department of Disaster Management, Govt. of West Bengal has proposed construction of a Multipurpose Cyclone Shelter (MPCS) at the Sankijahan FP School under NCRMP-II project. The details of the MPCS site are given below:

#### ADMINISTRATIVE AND GENERAL DETAILS:

| District            | South 24 Parganas                                                         |
|---------------------|---------------------------------------------------------------------------|
| Block               | Kultali                                                                   |
| Gram Panchayat      | Gopalganj