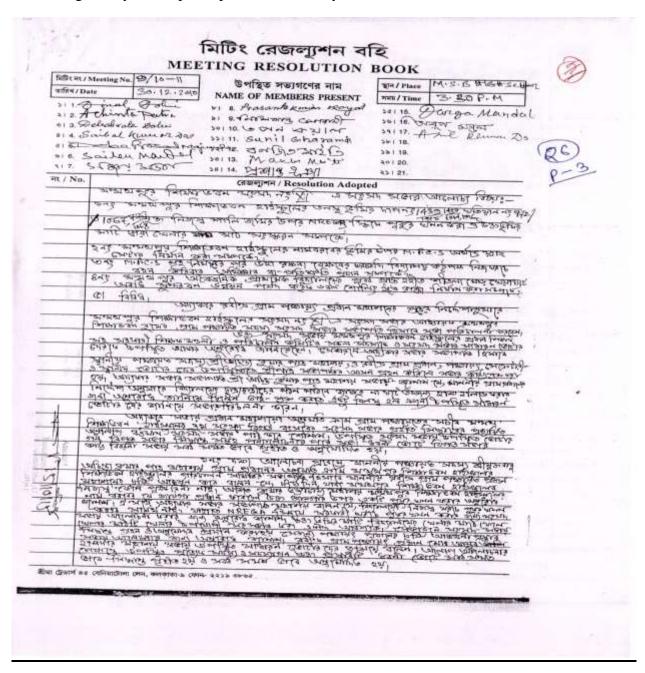

sistant teachers of Manmathapur Siksha Bhaban High School, the members of School Management Committee and the general voters of sansad sabha were invited to the meeting.

The meeting was started with the presence of Gram Panchayat Pradhan, Panchayat Secretary and the local voters. The total number of participants in the meeting was 17. Besides the discussion on various development issues, the discussion on construction of a cyclone shelter also took place. The Pradhan of Ranbindra Gram Panchayat informed that after the construction of MPCS, its maintenance cost will be borne by the school authority. This statement would be acknowledged in writing by the school authority, so that there would be no confusion in future. This decision was taken and agreed by all the participants unanimously.



| Rt / No.  | ্রেজন্মশন / Resolution Adopted