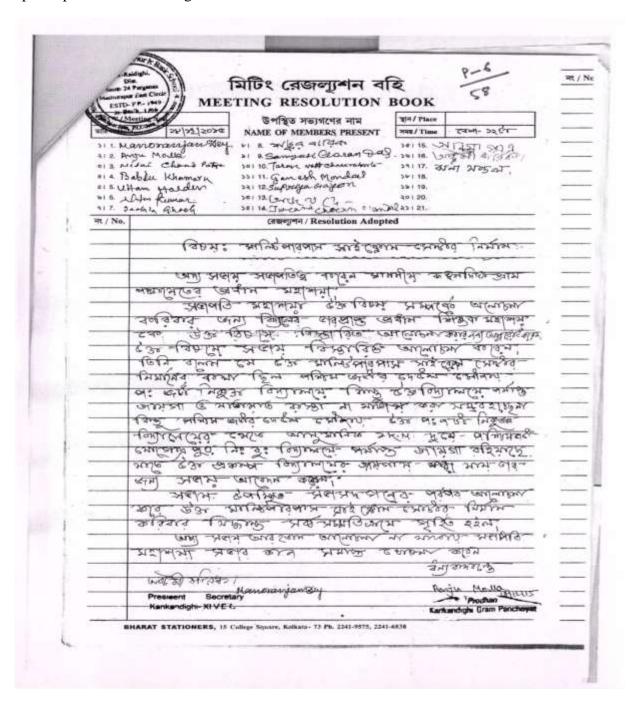

e school to carry on a detailed discussion regarding construction of MPCS. So he shared that it was planned to construct the shelter at the campus of Paschim Jata Nikunja Bidyalay under Deul Mouza of Paschim Jata. But there was not enough space and proper road connectivity for the construction. However there was adequate space for the construction of MPCS at the ground of Paschim Jata Jogendrapur Nimnabuniyadi School, which is around 1 k.m. away from Paschim Jata Nikunja Bidyalay. All the people who were present in the meeting gave their consent in favour of construction of the Shelter at the ground of Paschim Jata Jogendrapur Nimnabuniyadi School. As there was no other issue to be discussed, the President concluded the meeting. The total number of the participants in the meeting was 17.



#### **MAP OF THE MPCS**



#### PHOTO GRAPH OF SITE BEFORE CONSTRUCTION (NOT AVAILABLE)





During November 2016



During February2017



During May 2017



During August 2017



During November 2017

#### BLOCK - KULTALI

#### **Location Map of MPCS at Kultali Block**



#### **BAIKUNTHAPUR HIGH SCHOOL**

The Department of Disaster Management, Govt. of West Bengal has proposed construction of a Multipurpose Cyclone Shelter (MPCS) at the Baikunthapur High School under NCRMP-II project. The details of the MPCS site are given below:

#### ADMINISTRATIVE AND GENERAL DETAILS:

| District            | South 24 Parganas                                                                                                                             |
|---------------------|------------------------