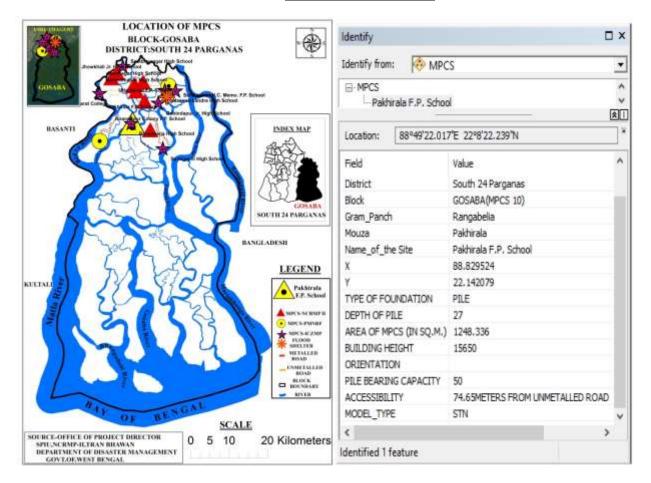

|

#### **MAP OF THE MPCS**







During February 2016



During February 2017



During May 2017



During August 2017



During November 2017

### PUINJALI JUNIOR HIGH SCHOOL

The Department of Disaster Management, Govt. of West Bengal has proposed construction of a Multipurpose Cyclone Shelter (MPCS) at the Puinjali Junior High School under NCRMP-II project. The details of the MPCS site are given below:

### **ADMINISTRATIVE AND GENERAL DETAILS:**

| District                | South 24 Parganas                                                         |
|-------------------------|---------------------------------------------------------------------------|
| Block                   | Gosaba                                                                    |
| Gram Panchayat          | Amtali