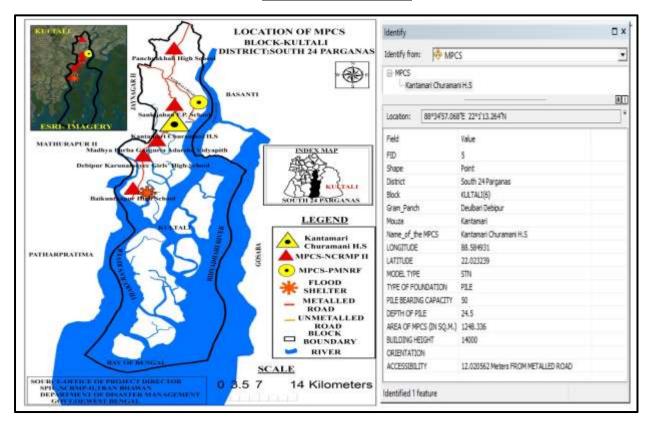

oject activity affect    | schedule tribe/caste communities?          |        |
| Yes                                                                             |                            | No ✓                                       |        |
|                                                                                 |                            |                                            |        |

## Part C (2): Result/Outcome of Social Screening Exercise

| 1 | Social Impact Assessment is Required | Not Required |
|---|--------------------------------------|--------------|
| 2 | Abbreviated RAP is required          | Not Required |
| 3 | Full RAP is required                 | Not Required |

#### **PUBLIC CONSULTANCY MEETING**

### (NOT AVAILABLE)

### **MAP OF THE MPCS**



#### PHOTO GRAPH OF SITE BEFORE CONSTRUCTION





During December 2016



During March 2017



During May 2017



During August 2017



During November 2017

#### MADHY PURBA GURGURIA ADARSHA VIDYAPITH

The Department of Disaster Management, Govt. of West Bengal has proposed construction of a Multipurpose Cyclone Shelter (MPCS) at the Madhy Purba Gurguria Adarsha Vidyapith under NCRMP-II project. The details of the MPCS site are given below:

### **ADMINISTRATIVE AND GENERAL DETAILS:**

| District                | South 24 Parganas