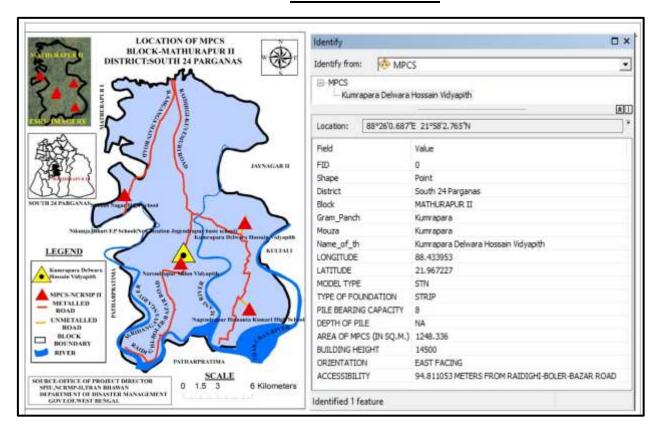

#### **ADMINISTRATIVE AND GENERAL DETAILS:**

| District            | South 24 Parganas                                                       |  |
|---------------------|-------------------------------------------------------------------------|--|
| Block               | Kakdwip                                                                 |  |
| Gram Panchayat      | Swami Vivekananda                                                       |  |
| Mouza               | Akshaynagar                                                             |  |
| Plot No.            | 2648                                                                    |  |
| JL No.              | 038                                                                     |  |
| Police Station      | Kakdwip Police Station                                                  |  |
| Name of MPCS Site   | Akshaynagar Kumar Narayan Madhyamik Sikshayan                           |  |
| Land Ownership      | The ownership of land belongs to School Authority. The Head master      |  |
|                     | Akshaynagar Kumar Narayan Madhyamik Sikshayan P.OAkshaynagar,           |  |
|                     | South 24 Pgs on 03-12-2014 has given No objection Certificate (NOC) to  |  |
|                     | The Dept. of Disaster Management, Govt. of West Bengal for construction |  |
|                     | of MPCS in their land.                                                  |  |
| Latitude and        | 21.8572995 (N) / 88.1969579 (E)                                         |  |
| Longitude           |                                                                         |  |
| Building Type       | Strip +RCC                                                              |  |
| Floor Area          | 1248.336 Sq. m (G+2,Roof level)                                         |  |
| Height              | 14 m                                                                    |  |
| Type of Foundation  | Strip                                                                   |  |
| Communication       | 0.019008 Kilo meters From NH 117                                        |  |
| Use of MPCS         | • During natural hazards, the building will be used for resettlement of |  |
|                     | affected inhabitants of the area for housing, fooding and medication.   |  |
|                     | Household cattle will be shifted at the same MPCS building for resting  |  |
|                     | during natural hazards.                                                 |  |
| Demography          | No. of House Hold: 3972                                                 |  |
|                     | Total Population : 18883                                                |  |
|                     | Total Male : 9850                                                       |  |
|                     | Total Female : 9033                                                     |  |
|                     | (Source :www.censusindia.gov.in)                                        |  |
| Major Profession    | Employment in non-specified secondary sources of income is the major    |  |
|                     | source of occupation for the inhabitants of the area.                   |  |
| Ground Water        | Saline (Chloride > 250 mg/l or TDS > 500 mg/l)                          |  |
| Quality             |                                                                         |  |
| Natural Hazards     | • Flood                                                                 |  |
|                     | Earth Quake                                                             |  |
|                     | Cyclone and Storms                                                      |  |
| Essential Statutory | CRZ (Coastal Regulation zone) Clearance is obtained from WBSCZMA        |  |
| Clearance           | vide permission letter No. EN/267/T-II-4/001/2011 dated 31-01-2011.     |  |
| Requirement         |                                                                         |  |

# Part A: General Information

| 1. Name of the State WEST BENGAL                                      |                                                |  |  |  |
|-----------------------------------------------------------------------|------------------------------------------------|--|--|--|
| 2. Type of proposed sub-project activity (tick the applicable option) |                                                |  |  |  |
| ■ Cyclone Shelter ✓                                                   | Name of MPCS:                                  |  |  |  |
|                                                                       | AKSHAYNAGAR KUMAR NARAYAN                      |  |  |  |
|                                                                       | MADHYAMIK SIKSHAYAN                            |  |  |  |
|                                                                       |                                                |  |  |  |
| 3. Location of the sub-project                                        |                                                |  |  |  |
| <ul><li>District</li></ul>                                            | South 24 Parganas                              |  |  |  |
| ■ Block                                                               | Kakdwip                                        |  |  |  |
| <ul> <li>Gram Panchayat</li> </ul>                                    | Swami Vivekananda                              |  |  |  |
| <ul><li>Mouza</li></ul>                                               | Akshaynagar                                    |  |  |  |
| <ul><li>Village</li></ul>                                             | Akshaynagar                                    |  |  |  |
| <ul><li>Police Station</li></ul>                                      | Kakdwip Police Station                         |  |  |  |
| <ul> <li>Latitude &amp; Longitude</li> </ul>                          | 21.8572995 (N) / 88.1969579 (E)                |  |  |  |
| ■ Plot No.                                                            | 2648                                           |  |  |  |
| ■ JL No.                                                              | 038                                            |  |  |  |
| 4. Size of the sub-project                                            | 1248.336 sq. m ( G+2, Roof Level)              |  |  |  |
| (approx. area in sq. mt/hac or length in                              | Dimension of Plot: 25m X 45m                   |  |  |  |
| mt/km, as relevant)                                                   |                                                |  |  |  |
| 5. Land Requirement (in hac./sq. mt.)                                 |                                                |  |  |  |
| <ul> <li>Total Requirement</li> </ul>                                 |                                                |  |  |  |
| <ul><li>Private Land</li></ul>                                        | ✓ The ownership of land belongs to School      |  |  |  |
|                                                                       | Authority.                                     |  |  |  |
| <ul><li>Govt. Land</li></ul>                                          |                                                |  |  |  |
| <ul><li>Forest Land</li></ul>                                         |                                                |  |  |  |
| <ul> <li>Present Land Status</li> </ul>                               |                                                |  |  |  |
| 6. Implementing Agency Details (sub-proj                              | ect level)                                     |  |  |  |
| <ul> <li>Name of the Department/Agency</li> </ul>                     | Public Works Department, Govt. of West Bengal  |  |  |  |
| <ul> <li>Name of the designated contact</li> </ul>                    | Diamond Harbour Division                       |  |  |  |
| person                                                                |                                                |  |  |  |
| <ul><li>Designation</li></ul>                                         | Executive Engineer                             |  |  |  |
| ■ E-mail Id & Phone                                                   | pwddhdiv@rediffmail.com 03174-255217           |  |  |  |
| 7. Details about the Screening Exercise                               |                                                |  |  |  |
| <ul><li>Agency</li></ul>                                              | Institute of Environmental Studies and Wetland |  |  |  |
|                                                                       | Management.                                    |  |  |  |
|                                                                       | Dept. of Environment.                          |  |  |  |
|                                                                       | Govt. of West Bengal.                          |  |  |  |
|                                                                       | DD-24, Sector-I, Saltlake. Kolkata-700064.     |  |  |  |
|                                                                       | Phone- 033-23340531/0231.                      |  |  |  |
|                                                                       | FAX- 91-33-23580967                            |  |  |  |