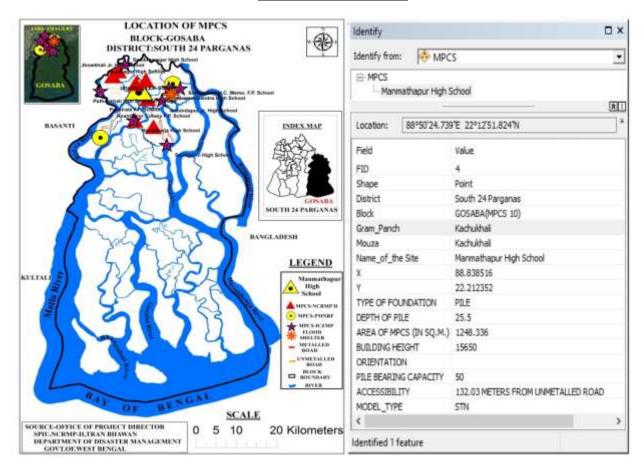

| schedule tribe/caste communities?          |        |
| Yes                                      |                                                                                 | No ✓                                       |        |
|                                          |                                                                                 |                                            |        |

# Part C (2): Result/Outcome of Social Screening Exercise

| 1 | Social Impact Assessment is Required | Not Required |
|---|--------------------------------------|--------------|
| 2 | Abbreviated RAP is required          | Not Required |
| 3 | Full RAP is required                 | Not Required |

(Not available)

#### **MAP OF THE MPCS**







During December 2016



During March 2017



During May 2017



During August 2017



During November 2017

#### PAKHIRALA F.P. SCHOOL

The Department of Disaster Management, Govt. of West Bengal has proposed construction of a Multipurpose Cyclone Shelter (MPCS) at the Pakhirala F.P. School under NCRMP-II project. The details of the MPCS site are given below:

#### **ADMINISTRATIVE AND GENERAL DETAILS:**

| District                | South 24 Parganas                                                                                                                                                                                                                                                                  |
|-------------------------|-----------------------------------------------------