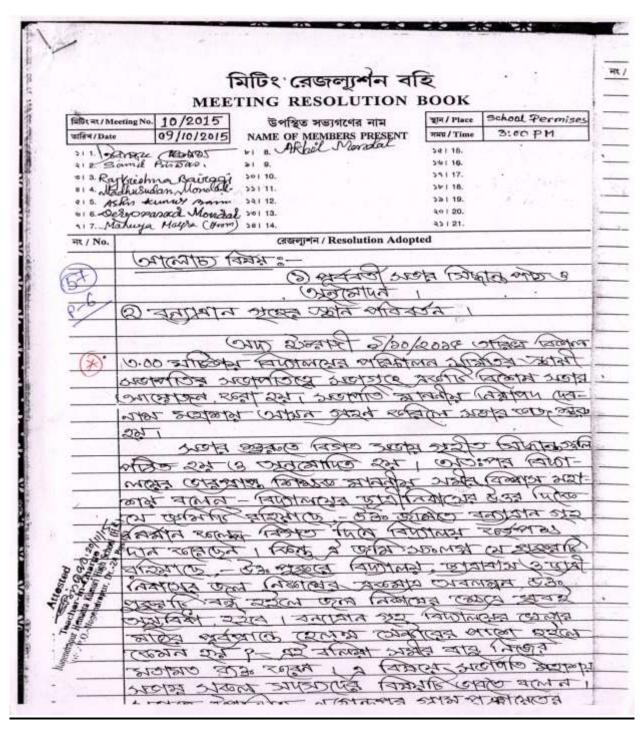

quired |
| 3 | Full RAP is required                 | Not Required |

### **PUBLIC CONSULTANCY MEETING**

The Public Consultancy meeting was held at Nagendrapur Hemanta Kumari High School on 09.10.2015 at 3:00PM. Total number of members present during the meeting was 57. The meeting was chaired by the president of school Mr. Nirapad Debnath. The main agenda of meeting was to read out the discussion made in last sabha and selection of site for construction of multi-purpose cyclone shelter under NCRMP-II project under Disaster management Department, Government of West Bengal. The session was initiated accordingly and it was decided to construct the cyclone shelter at Nagendrapur Hemanta Kumari High school ground in presence of all the members. The copy of Meeting Resolution is given below,



| R/No       | and the second