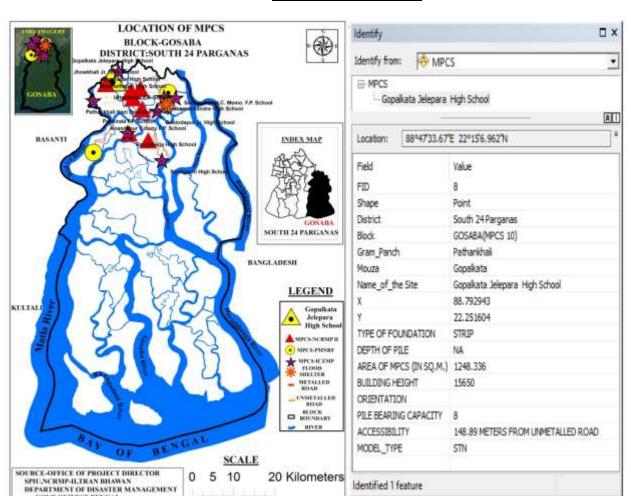

|                                               |                           |
|                                                    |                                               |                           |
|                                                    |                                               |                           |
|                                                    | Country signed                                |                           |
| n Hall one                                         | Country- signed                               |                           |
| Teachar-in-Charge MAHITOSH DAS MAHITOSH BAS School | Country Signed  Production  PATHANKHALI G. P. | President Sopplish School |

GOVEOFWEST BENGAL



#### **MAP OF THE MPCS**





During December 2016



During March 2017



During June 2017



During September 2017



During December 2017

#### JHOWKHALI JUNIOR HIGH SCHOOL

The Department of Disaster Management, Govt. of West Bengal has proposed construction of a Multipurpose Cyclone Shelter (MPCS) at the Jhowkhali Junior High School under NCRMP-II project. The details of the MPCS site are given below:

#### **ADMINISTRATIVE AND GENERAL DETAILS:**

| District            | South 24 Parganas                                                                                                                             |  |
|---------------------|-----------------------------------------------------------------------------------------------------------------------------------------------|--|