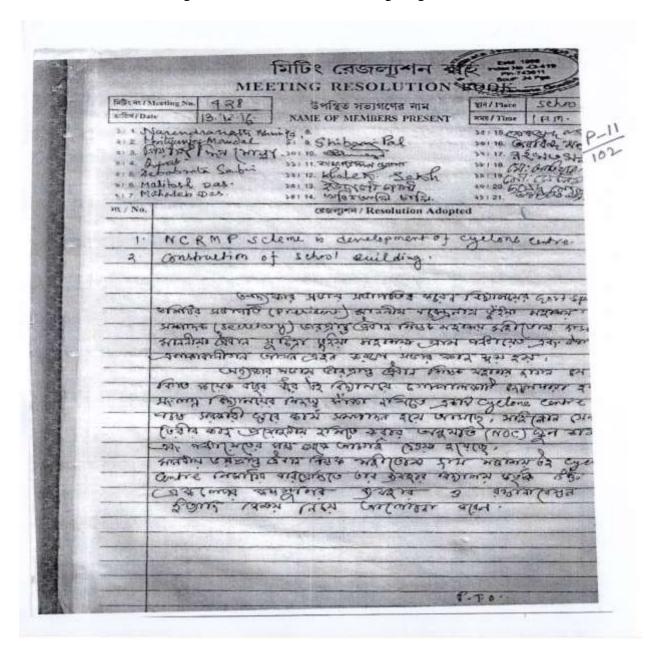

Pradhan of local Gram Panchayat Ms. Suchitra Bhuiya and the community people. The number of persons attended the meeting was 20.

In the meeting, Mr. Mahitosh Das shared that for last few years the initiatives have been taken at the Govt. level for construction of a Cyclone Shelter at the adjoining land of Gopalkata Jelepara High School. For this, the School Committee and the Panchayat have already issued NOC (No Objection Certificate). The discussion on the use of the rooms of the shelter and its maintenance also took place. All the people who were present in the meeting gave their consent in favour of construction of the Shelter for the greater interest of the school and the community. As there was no other issue to be discussed, the meeting was concluded with a thanks-giving session.



| क्तिमानास्य अव                                     | क्तिपर जिल्हा हमा क                           | as oughter cayed          |
|----------------------------------------------------|-----------------------------------------------|---------------------------|
| विस्तित्व ज्यास्त्रम्                              | (421                                          |                           |
|                                                    |                                               |                           |
|                                                    |                                               |                           |
| AL MAINTENANCE ST                                  |                                               |                           |
| <b>अ</b> त