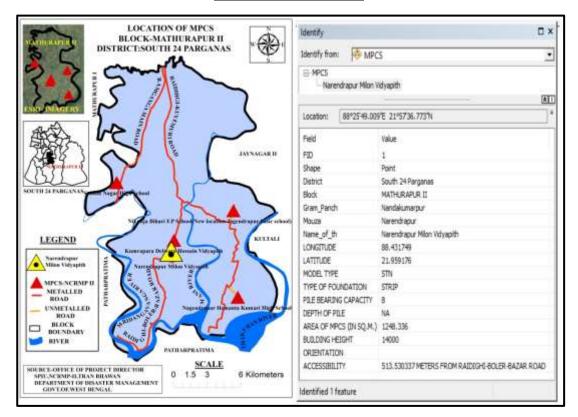

#### **ADMINISTRATIVE AND GENERAL DETAILS:**

| District            | South 24 Parganas                                                       |  |
|---------------------|-------------------------------------------------------------------------|--|
| Block               | Kakdwip                                                                 |  |
| Gram Panchayat      | Swami Vivekananda                                                       |  |
| Mouza               | Akshaynagar                                                             |  |
| Plot No.            | 2648                                                                    |  |
| JL No.              | 038                                                                     |  |
| Police Station      | Kakdwip Police Station                                                  |  |
| Name of MPCS Site   | Akshaynagar Kumar Narayan Madhyamik Sikshayan                           |  |
| Land Ownership      | The ownership of land belongs to School Authority. The Head master      |  |
|                     | Akshaynagar Kumar Narayan Madhyamik Sikshayan P.OAkshaynagar,           |  |
|                     | South 24 Pgs on 03-12-2014 has given No objection Certificate (NOC) to  |  |
|                     | The Dept. of Disaster Management, Govt. of West Bengal for construction |  |
|                     | of MPCS in their land.                                                  |  |
| Latitude and        | 21.8572995 (N) / 88.1969579 (E)                                         |  |
| Longitude           |                                                                         |  |
| Building Type       | Strip +RCC                                                              |  |
| Floor Area          | 1248.336 Sq. m (G+2,Roof level)                                         |  |
| Height              | 14 m                                                                    |  |
| Type of Foundation  | Strip                                                                   |  |
| Communication       | 0.019008 Kilo meters From NH 117                                        |  |
| Use of MPCS         | • During natural hazards, the building will be used for resettlement of |  |
|                     | affected inhabitants of the area for housing, fooding and medication.   |  |
|                     | Household cattle will be shifted at the same MPCS building for resting  |  |
|                     | during natural hazards.                                                 |  |
| Demography          | No. of House Hold: 3972                                                 |  |
|                     | Total Population : 18883                                                |  |
|                     | Total Male : 9850                                                       |  |
|                     | Total Female : 9033                                                     |  |
|                     | (Source :www.censusindia.gov.in)                                        |  |
| Major Profession    | Employment in non-specified secondary sources of income is the major    |  |
|                     | source of occupation for the inhabitants of the area.                   |  |
| Ground Water        | Saline (Chloride > 250 mg/l or TDS > 500 mg/l)                          |  |
| Quality             |                                                                         |  |
| Natural Hazards     | • Flood                                                                 |  |
|                     | Earth Quake                                                             |  |
|                     | Cyclone and Storms                                                      |  |
| Essential Statutory | CRZ (Coastal Regulation zone) Clearance is obtained from WBSCZMA        |  |
| Clearance           | vide permission letter No. EN/267/T-II-4/001/2011 dated 31-01-2011.     |  |
| Requirement         |                                                                         |  |

# Part A: General Information

| 1. Name of the State WEST BENGAL                                      |                                                |  |  |  |
|-----------------------------------------------------------------------|------------------------------------------------|--|--|--|
| 2. Type of proposed sub-project activity (tick the applicable option) |                                                |  |  |  |
| ■ Cyclone Shelter ✓                                                   | Name of MPCS:                                  |  |  |  |
|                                                                       | AKSHAYNAGAR KUMAR NARAYAN                      |  |  |  |
|                                                                       | MADHYAMIK SIKSHAYAN                            |  |  |  |
|                                                                       |                                                |  |  |  |
| 3. Location of the sub-project                                        |                                                |  |  |  |
| <ul><li>District</li></ul>                                            | South 24 Parganas                              |  |  |  |
| ■ Block                                                               | Kakdwip                                        |  |  |  |
| <ul> <li>Gram Panchayat</li> </ul>                                    | Swami Vivekananda                              |  |  |  |
| <ul><li>Mouza</li></ul>                                               | Akshaynagar                                    |  |  |  |
| <ul><li>Village</li></ul>                                             | Akshaynagar                                    |  |  |  |
| <ul><li>Police Station</li></ul>                                      | Kakdwip Police Station                         |  |  |  |
| <ul> <li>Latitude &amp; Longitude</li> </ul>                          | 21.8572995 (N) / 88.1969579 (E)                |  |  |  |
| ■ Plot No.                                                            | 2648                                           |  |  |  |
| ■ JL No.                                                              | 038                                            |  |  |  |
| 4. Size of the sub-project                                            | 1248.336 sq. m ( G+2, Roof Level)              |  |  |  |
| (approx. area in sq. mt/hac or length in                              | Dimension of Plot: 25m X 45m                   |  |  |  |
| mt/km, as relevant)                                                   |                                                |  |  |  |
| 5. Land Requirement (in hac./sq. mt.)                                 |                                                |  |  |  |
| <ul> <li>Total Requirement</li> </ul>                                 |                                                |  |  |  |
| <ul><li>Private Land</li></ul>                                        | ✓ The ownership of land belongs to School      |  |  |  |
|                                                                       | Authority.                                     |  |  |  |
| <ul><li>Govt. Land</li></ul>                                          |                                                |  |  |  |
| <ul><li>Forest Land</li></ul>                                         |                                                |  |  |  |
| <ul> <li>Present Land Status</li> </ul>                               |                                                |  |  |  |
| 6. Implementing Agency Details (sub-proj                              | ect level)                                     |  |  |  |
| <ul> <li>Name of the Department/Agency</li> </ul>                     | Public Works Department, Govt. of West Bengal  |  |  |  |
| <ul> <li>Name of the designated contact</li> </ul>                    | Diamond Harbour Division                       |  |  |  |
| person                                                                |                                                |  |  |  |
| <ul><li>Designation</li></ul>                                         | Executive Engineer                             |  |  |  |
| ■ E-mail Id & Phone                                                   | pwddhdiv@rediffmail.com 03174-255217           |  |  |  |
| 7. Details about the Screening Exercise                               |                                                |  |  |  |
| <ul><li>Agency</li></ul>                                              | Institute of Environmental Studies and Wetland |  |  |  |
|                                                                       | Management.                                    |  |  |  |
|                                                                       | Dept. of Environment.                          |  |  |  |
|                                                                       | Govt. of West Bengal.                          |  |  |  |
|                                                                       | DD-24, Sector-I, Saltlake. Kolkata-700064.     |  |  |  |
|                                                                       | Phone- 033-23340531/0231.                      |  |  |  |
|                                                                       | FAX- 91-33-23580967                            |  |  |  |