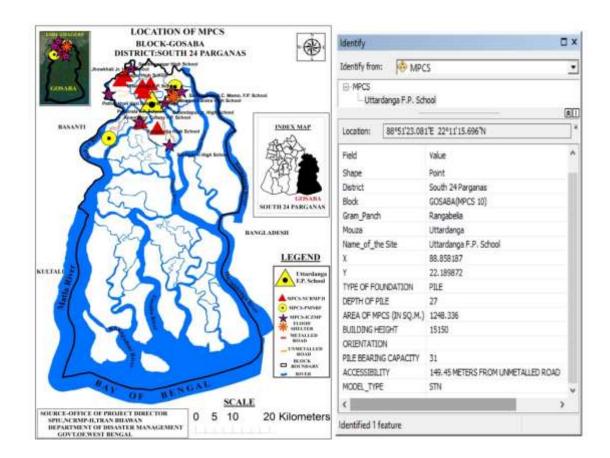

# <u>BLOCK - KAKDWIP</u> <u>Location Map of MPCS at Kakdwip Block</u>

# **MAP OF THE MPCS**