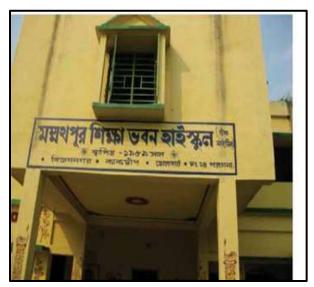

# AKSHAYNAGAR KUMAR NARAYAN MADHYAMIK SIKSHAYAN

The Department of Disaster Management, Govt. of West Bengal has proposed construction of a Multipurpose Cyclone Shelter (MPCS) at the Akshaynagar Kumar Narayan Madhyamik Sikshayan under NCRMP-II project. The details of the MPCS site are given below:

#### **ADMINISTRATIVE AND GENERAL DETAILS:**

| District            | South 24 Parganas                                                       |  |
|---------------------|-------------------------------------------------------------------------|--|
| Block               | Kakdwip                                                                 |  |
| Gram Panchayat      | Swami Vivekananda                                                       |  |
| Mouza               | Akshaynagar                                                             |  |
| Plot No.            | 2648                                                                    |  |
| JL No.              | 038                                                                     |  |
| Police Station      | Kakdwip Police Station                                                  |  |
| Name of MPCS Site   | Akshaynagar Kumar Narayan Madhyamik Sikshayan                           |  |
| Land Ownership      | The ownership of land belongs to School Authority. The Head master      |  |
|                     | Akshaynagar Kumar Narayan Madhyamik Sikshayan P.OAkshaynagar,           |  |
|                     | South 24 Pgs on 03-12-2014 has given No objection Certificate (NOC) to  |  |
|                     | The Dept. of Disaster Management, Govt. of West Bengal for construction |  |
|                     | of MPCS in their land.                                                  |  |
| Latitude and        | 21.8572995 (N) / 88.1969579 (E)                                         |  |
| Longitude           |                                                                         |  |
| Building Type       | Strip +RCC                                                              |  |
| Floor Area          | 1248.336 Sq. m (G+2,Roof level)                                         |  |
| Height              | 14 m                                                                    |  |
| Type of Foundation  | Strip                                                                   |  |
| Communication       | 0.019008 Kilo meters From NH 117                                        |  |
| Use of MPCS         | • During natural hazards, the building will be used for resettlement of |  |
|                     | affected inhabitants of the area for housing, fooding and medication.   |  |
|                     | Household cattle will be shifted at the same MPCS building for resting  |  |
|                     | during natural hazards.                                                 |  |
| Demography          | No. of House Hold: 3972                                                 |  |
|                     | Total Population : 18883                                                |  |
|                     | Total Male : 9850                                                       |  |
|                     | Total Female : 9033                                                     |  |
|                     | (Source :www.censusindia.gov.in)                                        |  |
| Major Profession    | Employment in non-specified secondary sources of income is the major    |  |
|                     | source of occupation for the inhabitants of the area.                   |  |
| Ground Water        | Saline (Chloride > 250 mg/l or TDS > 500 mg/l)                          |  |
| Quality             |                                                                         |  |
| Natural Hazards     | • Flood                                                                 |  |
|                     | Earth Quake                                                             |  |
|                     | Cyclone and Storms                                                      |  |
| Essential Statutory | CRZ (Coastal Regulation zone) Clearance is obtained from WBSCZMA        |  |
| Clearance           | vide permission letter No. EN/267/T-II-4/001/2011 dated 31-01-2011.     |  |
| Requirement         |                                                                         |  |