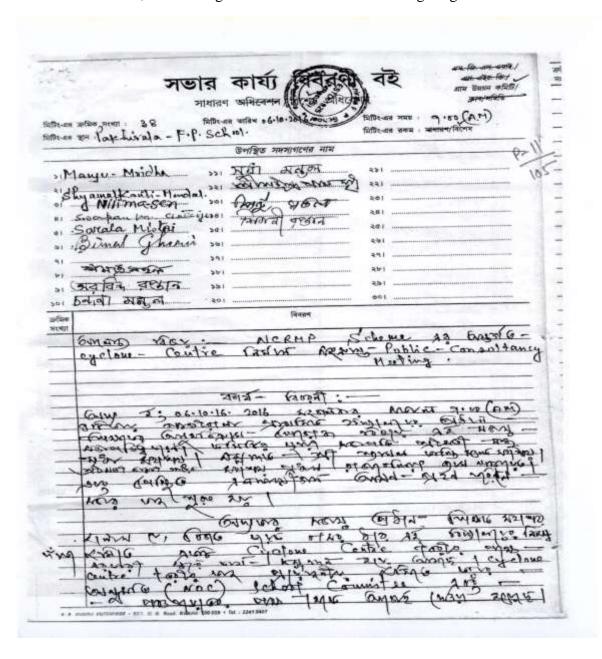

ti Mondal, Pradhan of Rangabelia Gram Panchayat and the community people. The number of persons attended the meeting was 13.

In the meeting, the Head Teacher of the school shared that for last few years the initiatives have been taken at the Govt. level for construction of a Cyclone Shelter at the adjoining land of Pakhirala F.P. School. For this, the School Committee and the Panchayat have already issued NOC (No Objection Certificate). The discussion on the use of the rooms of the shelter and its maintenance also took place. All the people who were present in the meeting gave their consent in favour of construction of the Shelter for the greater interest of the school and the community. As there was no other issue to be discussed, the meeting was concluded with a thanks-giving session.



| वेक | विस्ताप