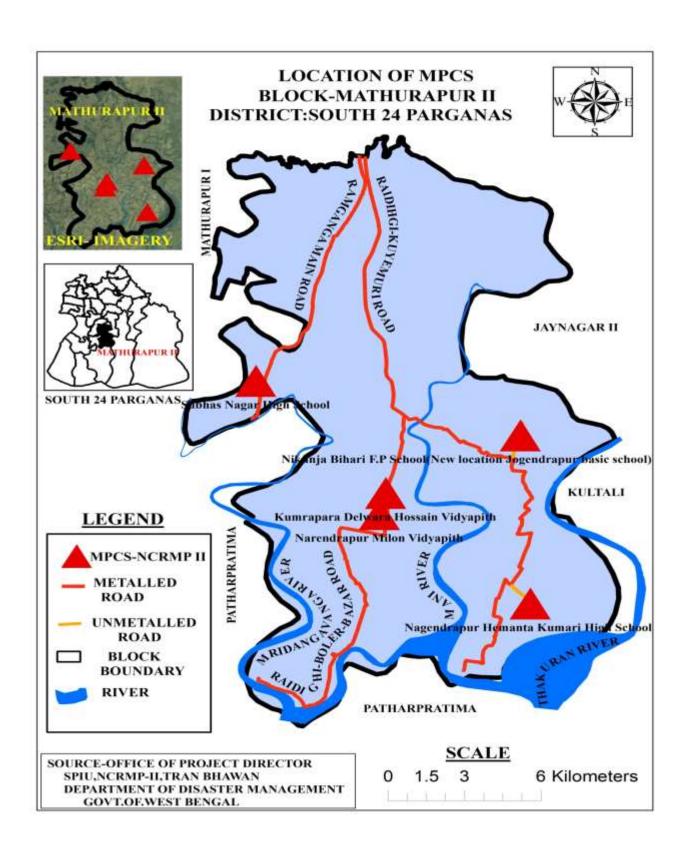

|                                                                        | No        | ✓     |           |                         |

# Part C (2): Result/Outcome of Social Screening Exercise

| 1 | Social Impact Assessment is Required | Not Required |
|---|--------------------------------------|--------------|
| 2 | Abbreviated RAP is required          | Not Required |
| 3 | Full RAP is required                 | Not Required |

### **PUBLIC CONSULTANCY MEETING**

### (NOT AVAILABLE)

### **MAP OF THE MPCS**



### PHOTO GRAPH OF SITE DURING CONSTRUCTION





During December 2016



During March 2017



During June 2017



During September 2017



During December 2017

### **BLOCK – MATHURAPUR-II**

### **Location Map of MPCS at Mathurapur II Block**



### KUMRAPARA DELWARA HOSSAIN VIDYAPITH

The Department of Disaster Management, Govt. of West Bengal has proposed construction of a Multipurpose Cyclone Shelter (MPCS) at the Kumrapara Delwara Hossain Vidyapith under NCRMP-II project. The details of the MPCS site are given below:

### **ADMINISTRATIVE AND GENERAL DETAILS:**

| District                | South 24 Parganas                                                                                                                                                                                                                                                       |
|-------------------------|------------------------------------------------------------------------------------------------------------------------------------------------------