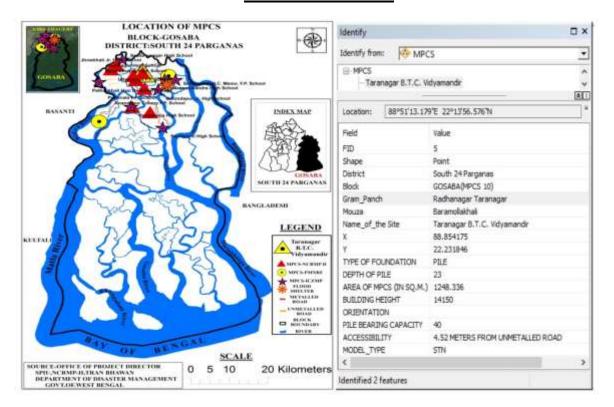

terest of the school and the community. As there was no other issue to be discussed, the meeting was concluded with a thanks-giving session.



| V11 (/1 C/(1 5 3/(1 7 5)) |
|---------------------------|
| प्टरने- दीक्ष्यक्षिक (ठ   |
| 1 auturbul.               |
| one embre                 |
| राष्ट्रम्याचे अ           |
| 1964 1 240.24.12          |
|                           |
| President                 |
| e B.T.C. Vidyamandir      |
|                           |
|                           |
|                           |
|                           |
|                           |
|                           |
|                           |
|                           |
|                           |
|                           |
|                           |

### **MAP OF THE MPCS**



### PHOTO GRAPH OF SITE BEFORE CONSTRUCTION





During December 2016



During March 2017



During May 2017



During September 2017



During December 2017

### TARANAGAR SARASWATI HIGH SCHOOL

The Department of Disaster Management, Govt. of West Bengal has proposed construction of a Multipurpose Cyclone Shelter (MPCS) at the Taranagar Saraswati High School under NCRMP-II project. The details of the MPCS site are given below:

### **ADMINISTRATIVE AND GENERAL DETAILS:**

| District                | South 24 Parganas                                                                                                                             |
|-------------------------|------------------------------------------------------------------------------------------------------------------------