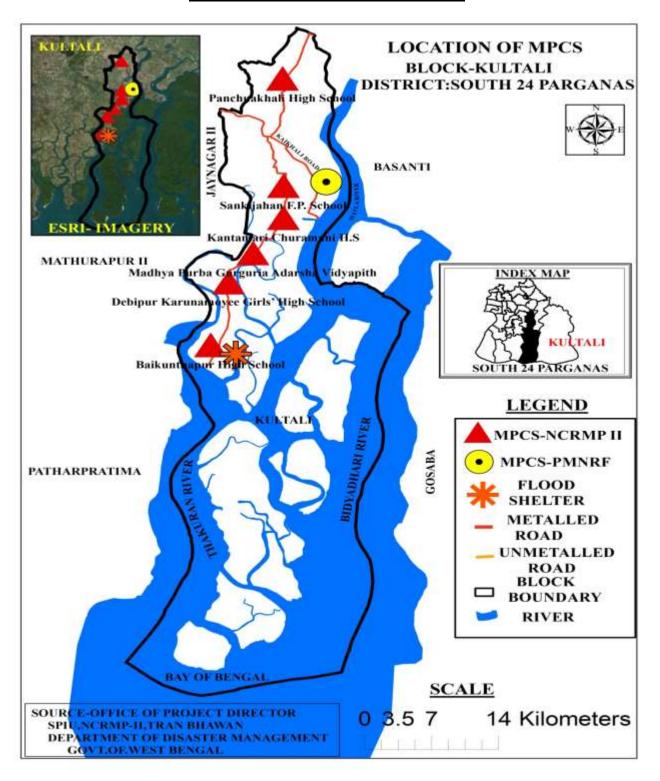

r the construction. However there was adequate space for the construction of MPCS at the ground of Paschim Jata Jogendrapur Nimnabuniyadi School, which is around 1 k.m. away from Paschim Jata Nikunja Bidyalay. All the people who were present in the meeting gave their consent in favour of construction of the Shelter at the ground of Paschim Jata Jogendrapur Nimnabuniyadi School. As there was no other issue to be discussed, the President concluded the meeting. The total number of the participants in the meeting was 17.



#### **MAP OF THE MPCS**



#### PHOTO GRAPH OF SITE BEFORE CONSTRUCTION (NOT AVAILABLE)





During November 2016



During February2017



During May 2017



During August 2017



During November 2017

#### BLOCK - KULTALI

#### **Location Map of MPCS at Kultali Block**



#### **BAIKUNTHAPUR HIGH SCHOOL**

The Department of Disaster Management, Govt. of West Bengal has proposed construction of a Multipurpose Cyclone Shelter (MPCS) at the Baikunthapur High School under NCRMP-II project. The details of the MPCS site are given below:

#### ADMINISTRATIVE AND GENERAL DETAILS:

| District            | South 24 Parganas                                                                                                                             |
|---------------------|-----------------------------------------------------------------------------------------------------------------------------------------------|
| Block               | Kultali