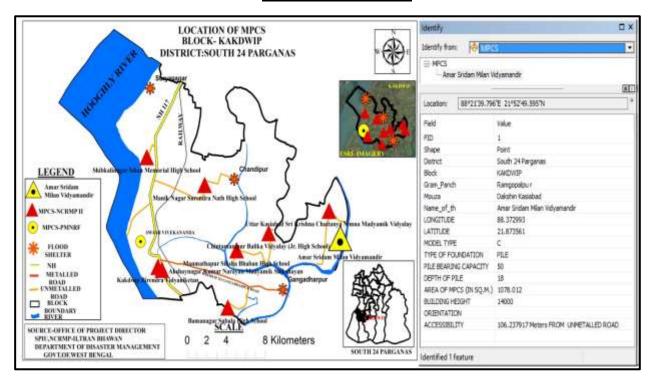

# <u>BLOCK - KAKDWIP</u> <u>Location Map of MPCS at Kakdwip Block</u>

## AMAR SRIDAM MILAN VIDYAMANDIR

The Department of Disaster Management, Govt. of West Bengal has proposed construction of a Multipurpose Cyclone Shelter (MPCS) at the Amar Sridam Milan Vidyamandir under NCRMP-II project. The details of the MPCS site are given below:

## **ADMINISTRATIVE AND GENERAL DETAILS:**

| District                | South 24 Parganas                                                                                                                                                                                                                                                         |  |  |
|-------------------------|---------------------------------------------------------------------------------------------------------------------------------------------------------------------------------------------------------------------------------------------------------------------------|--|--|
| Block                   | Kakdwip                                                                                                                                                                                                                                                                   |  |  |
| Gram Panchayat          | Ramgopalpur                                                                                                                                                                                                                                                               |  |  |
| Mouza                   | Dakshin Kasiabad                                                                                                                                                                                                                                                          |  |  |
| Plot No.                | 1346/47                                                                                                                                                                                                                                                                   |  |  |
| JL No.                  | 32                                                                                                                                                                                                                                                                        |  |  |
| Police Station          | Kakdwip Police Station                                                                                                                                                                                                                                                    |  |  |
| Name of MPCS Site       | Amar Sridam Milan Vidyamandir                                                                                                                                                                                                                                             |  |  |
| Land Ownership          | The ownership of land belongs to School Authority. The Teacher-in-<br>charge Amar Sridam Milan Vidyamandir on 03-12-2014 has given No<br>objection Certificate (NOC) to The Dept. of Disaster Management, Govt.<br>of West Bengal for construction of MPCS in their land. |  |  |
| Latitude and Longitude  | 21.8735608 (N) / 88.3729934 (E)                                                                                                                                                                                                                                           |  |  |
| Building Type           | Pile+RCC                                                                                                                                                                                                                                                                  |  |  |
| Floor Area              | 1078.012 Sq. m (G+2,Roof level)                                                                                                                                                                                                                                           |  |  |
| Height                  | 14 m                                                                                                                                                                                                                                                                      |  |  |
| Type of Foundation      | Pile                                                                                                                                                                                                                                                                      |  |  |
| Communication           | 0.348305 Kilo meters from Ramganga Main Road                                                                                                                                                                                                                              |  |  |
| Use of MPCS             | <ul> <li>During natural hazards, the building will be used for resettlement of affected inhabitants of the area for housing, fooding and medication.</li> <li>Household cattle will be shifted at the same MPCS building for resting during natural hazards.</li> </ul>   |  |  |
| Demography              | No. of House Hold: 1065                                                                                                                                                                                                                                                   |  |  |
|                         | Total Population : 4438                                                                                                                                                                                                                                                   |  |  |
|                         | Total Male : 2238                                                                                                                                                                                                                                                         |  |  |
|                         | Total Female : 2200                                                                                                                                                                                                                                                       |  |  |
| 26. 2. 0. 1             | (Source :www.censusindia.gov.in)                                                                                                                                                                                                                                          |  |  |
| Major Profession        | Cultivation and agriculture based labour works are the major source of                                                                                                                                                                                                    |  |  |
| C 1W                    | livelihood.                                                                                                                                                                                                                                                               |  |  |
| Ground Water            | Saline (Chloride > 250 mg/l or TDS > 500 mg/l)                                                                                                                                                                                                                            |  |  |
| Quality Natural Hazards | a Elas d                                                                                                                                                                                                                                                                  |  |  |
| inaturai mazarus        | • Flood                                                                                                                                                                                                                                                                   |  |  |
|                         | • Earth Quake                                                                                                                                                                                                                                                             |  |  |
| F (10)                  | • Cyclone and Storms                                                                                                                                                                                                                                                      |  |  |
| Essential Statutory     | CRZ (Coastal Regulation zone) Clearance is obtained from WBSCZMA                                                                                                                                                                                                          |  |  |
| Clearance               | vide permission letter No. EN/267/T-II-4/001/2011 dated 31-01-2011.                                                                                                                                                                                                       |  |  |
| Requirement             |                                                                                                                                                                                                                                                                           |  |  |