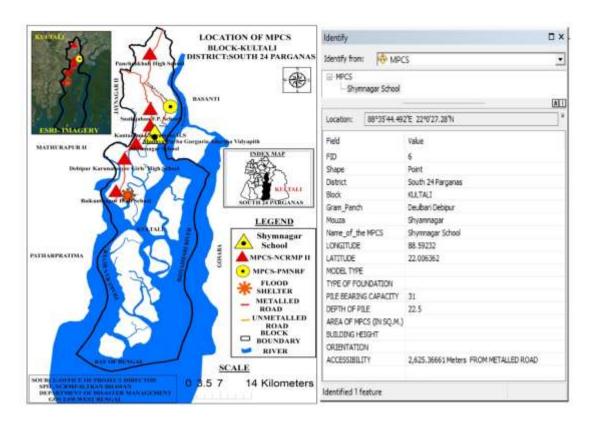

ject activity affect schedule tribe | Private Land (sq mts/hac.)  Govt. Land (sq mts/hac.)  Forest Land (sq mts/hac.)  Forest Land (sq mts/hac.)  No  ng details:  uctures/buildings  roperty resources  ural/ drinking  Tuctures (located on one)  A Project activity result in loss of crops/trees  No  Project activity result in loss of direct livelid one of the local population are dependent for fuel with the local popu |

## Part C (2): Result/Outcome of Social Screening Exercise

| 1 | Social Impact Assessment is Required | Not Required |
|---|--------------------------------------|--------------|
| 2 | Abbreviated RAP is required          | Not Required |
| 3 | Full RAP is required                 | Not Required |

#### **PUBLIC CONSULTANCY MEETING**

Not Available

### **MAP OF THE MPCS**



#### PHOTO GRAPH OF SITE DURING CONSTRUCTION





During April 2017



During June 2017



During August 2017



During November 2017

#### **BLOCK - GOSABA**

#### **Location Map of MPCS at Gosaba Block**



#### ANANDAPUR COLONY F.P. SCHOOL

The Department of Disaster Management, Govt. of West Bengal has proposed construction of a Multipurpose Cyclone Shelter (MPCS) at the Anandapur Colony F.P. School under NCRMP-II project. The details of the MPCS site are given below:

### **ADMINISTRATIVE AND GENERAL DETAILS:**

| District            | South 24 Parganas                                                         |
|---------------------|---------------------------------------------------------------------------|
| Block               | Gosaba