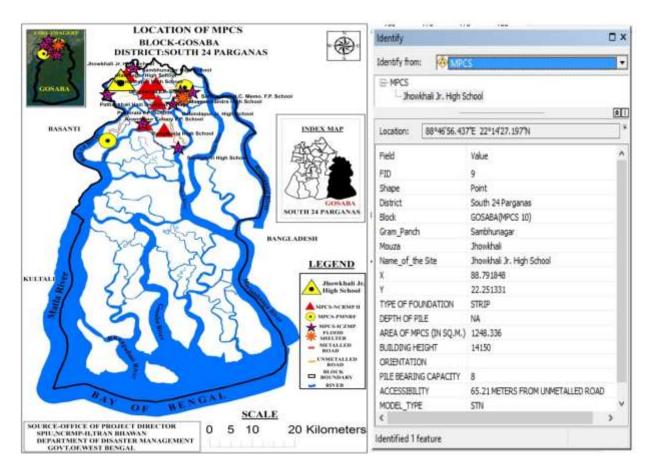

am Panchayat Pradhan and the community people. The number of persons attended the meeting was 30.

In the meeting, the Head Teacher of the school shared that for last few years the initiatives have been taken at the Govt. level for construction of a Cyclone Shelter at the adjoining land of Jhawkhali Junior High School. For this, the School Committee and the Panchayat have already issued 'No Objection Certificate'. The discussion on the use of the rooms of the shelter and its maintenance also took place. All the people who were present in the meeting gave their consent in favour of construction of the Shelter for the greater interest of the school and the community. As there was no other issue to be discussed, the meeting was concluded with a thanks-giving session.



#### MAP OF THE MPCS







During December 2016



During February 2017



During May 2017



During November 2017



During December 2017

#### MANMATHAPUR HIGH SCHOOL

The Department of Disaster Management, Govt. of West Bengal has proposed construction of a Multipurpose Cyclone Shelter (MPCS) at the Manmathapur High School under NCRMP-II project. The details of the MPCS site are given below:

#### **ADMINISTRATIVE AND GENERAL DETAILS:**

| District            | South 24 Parganas                                                         |
|---------------------|---------------------------------------------------------------------------|
| Block               | Gosaba                                                                    |
| Gram Panchayat      | Kachukhali