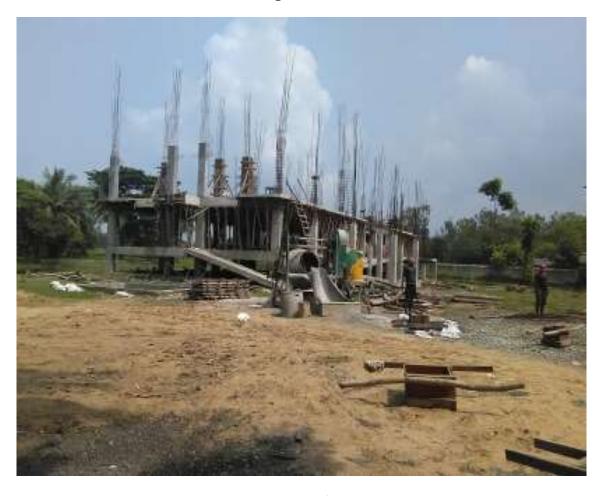

### Part B (1): Environment Screening

| Question                                                                        | Yes         | No       | Details                                     |
|---------------------------------------------------------------------------------|-------------|----------|---------------------------------------------|
| 1. Is the sub-project located in whole                                          | <b>√</b>    |          | CRZ (Coastal Regulation zone)               |
| or part within the Coastal Regulation                                           |             |          | Clearance was obtained from                 |
| Zone?                                                                           |             |          | WBSCZMA vide permission letter No.          |
|                                                                                 |             |          | EN/267/T-II-4/001/2011 dated 31-01-         |
|                                                                                 |             |          | 2011.                                       |
|                                                                                 | r part      | in/ne    | ar any of the following environmentally     |
| sensitive areas? (1 Km radius)                                                  |             | 1        |                                             |
| a. Biosphere Reserve                                                            | <b>√</b>    |          | The project area is located within          |
|                                                                                 |             |          | Sundarban Biosphere Reserve. But this       |
|                                                                                 |             |          | type of construction is permitted activity  |
|                                                                                 |             |          | within Sundarban Biosphere Reserve          |
|                                                                                 |             |          | considering the indigenous people living    |
| b. National Park                                                                |             | <b>√</b> | here for last 200 years or so.              |
| c. Wildlife/ Bird Sanctuary                                                     |             | <b>,</b> |                                             |
| d. Tiger or Elephant Reserve                                                    |             | <b>,</b> |                                             |
| e. Wetland                                                                      | <b>✓</b>    | <b>V</b> | Here stereo cultivation on brackish water   |
| e. Wettand                                                                      | •           |          | is being practiced. Wet lands put to        |
|                                                                                 |             |          | regular agriculture activities are normally |
|                                                                                 |             |          | not considered as "Wet Land" as per         |
|                                                                                 |             |          | official definition in India.               |
| f. Important Bird Areas                                                         |             | <b>√</b> |                                             |
| g. Coastal Area with Coral                                                      |             | <b>√</b> |                                             |
| h. Mangroves Areas                                                              |             | ✓        |                                             |
| i. Estuary with Mangroves                                                       |             | ✓        |                                             |
| j. Natural Lakes                                                                |             | ✓        |                                             |
| k. Swamps /Mudflats                                                             |             | ✓        |                                             |
| <ol> <li>Habitat of migratory birds</li> </ol>                                  |             | <b>✓</b> |                                             |
| (outside protected areas)                                                       |             |          |                                             |
| m. Migratory Route of Wild Animals                                              |             | ✓        |                                             |
| /Birds                                                                          |             |          |                                             |
| n. Area with threatened are/endangered                                          |             | ✓        |                                             |
| fauna (outside protected areas)                                                 |             |          |                                             |
| o. Area with threatened /rare                                                   |             | ✓        |                                             |
| /endangered flora ( outside protected                                           |             |          |                                             |
| areas)                                                                          |             | <b>√</b> |                                             |
| p. Reserved/Protected Forest                                                    |             | <b>∨</b> |                                             |
| q. Zoological Park / Botanical Garden                                           |             | <b>v</b> |                                             |
| 3. Is the sub-project located within 500 meters from rivers, streams, estuaries |             | •        |                                             |
| or deltaic mouths?                                                              |             |          |                                             |
| 4. Is the sub-project located in whole or                                       | l<br>nart n | ear ai   | ny of the following sensitive features? / 1 |
| Km radius and 100m in case of Archaeolo                                         | _           |          | ny of the following sensitive features. (1  |
| a. World Heritage Sites                                                         | J           | <b>√</b> |                                             |
| b. Archaeological monuments /sites                                              |             | <b>√</b> |                                             |
| (under ASI's Central / State list)                                              |             |          |                                             |
| c. Historic Places (not listed under ASI-                                       |             | ✓        |                                             |
| Central or State List but regionally /                                          |             |          |                                             |