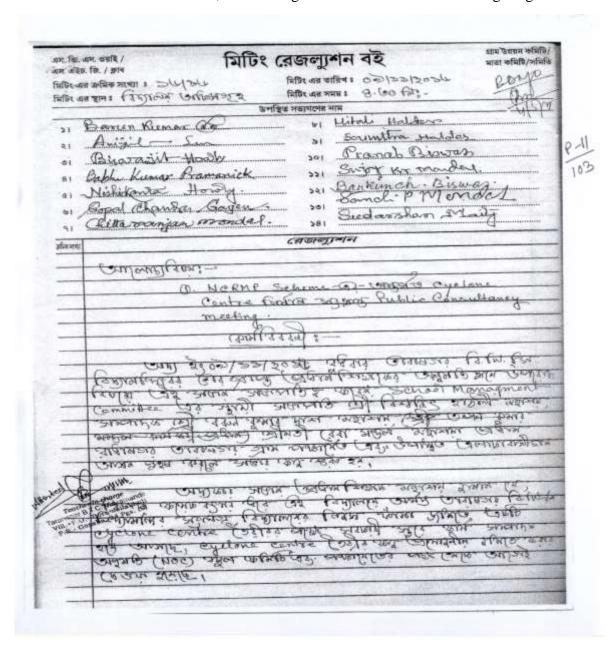

Taranagar Gram Panchayat Ms. Reba Mondal and the community people. The number of persons attended the meeting was 14.

In the meeting, the Head Teacher of the school shared that for last few years the initiatives have been taken at the Govt. level for construction of a Cyclone Shelter at the adjoining land of Taranagar B.T.C. Vidyamandir. For this, the School Committee and the Panchayat have already issued NOC (No Objection Certificate). The discussion on the use of the rooms of the shelter and its maintenance also took place. All the people who were present in the meeting gave their consent in favour of construction of the Shelter for the greater interest of the school and the community. As there was no other issue to be discussed, the meeting was concluded with a thanks-giving session.



| V11 (/1 C/(1 5 3/(1 7 5)) |
|---------------------------|
| प्टरने- दीक्ष्यक्षिक (ठ   |
| 1 auturbul.               |
| one embre                 |
| राष्ट्रम्याचे अ           |
| 1964 1 240.24.12          |
|                           |
| President                 |
| e B.T.C. Vidyamandir      |
|                           |
|                           |
|                           |
|                           |
|                           |
|                           |
|                           |
|                           |
|                           |
|                           |
|                           |

### **MAP OF THE MPCS**



### PHOTO GRAPH OF SITE BEFORE CONSTRUCTION





During December 2016



During March 2017



During May 2017



During September 2017



Du