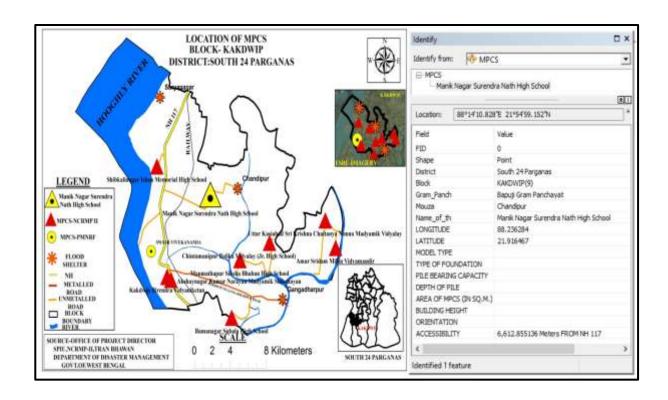

| ed Project activity affect sche                                        | dule tril | be/c  | aste com  | munities?               |
| Yes                                                                                    |                                                                        | No        | ✓     |           |                         |

# Part C (2): Result/Outcome of Social Screening Exercise

| 1 | Social Impact Assessment is Required | Not Required |
|---|--------------------------------------|--------------|
| 2 | Abbreviated RAP is required          | Not Required |
| 3 | Full RAP is required                 | Not Required |

### **PUBLIC CONSULTANCY MEETING**

### (NOT AVAILABLE)

### **MAP OF THE MPCS**



### PHOTO GRAPH OF SITE DURING CONSTRUCTION





During December 2016



During March 2017



During June 2017



During September 2017



During December 2017

### **BLOCK – MATHURAPUR-II**

### **Location Map of MPCS at Mathurapur II Block**



### KUMRAPARA DELWARA HOSSAIN VIDYAPITH

The Department of Disaster Management, Govt. of West Bengal has proposed construction of a Multipurpose Cyclone Shelter (MPCS) at the Kumrapara Delwara Hossain Vidyapith under NCRMP-II project. The details of the MPCS site are given below:

### **ADMINISTRATIVE AND GENERAL DETAILS:**

| District                | South 24 Parganas