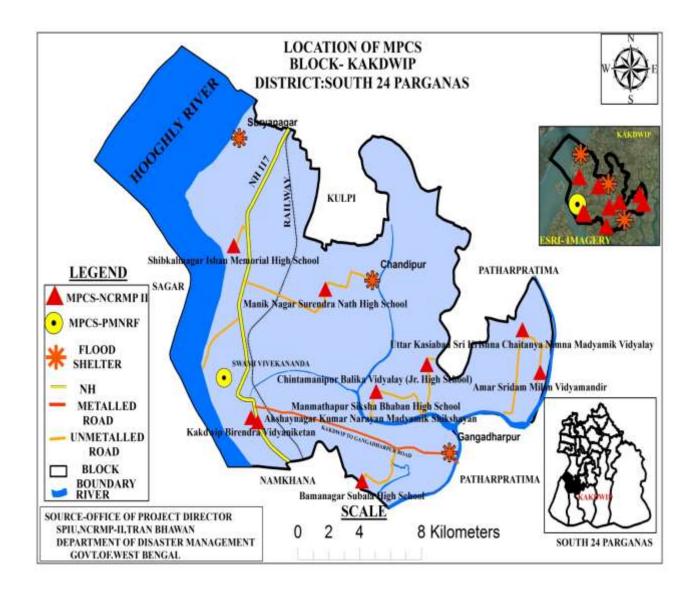

# <u>BLOCK - KAKDWIP</u> <u>Location Map of MPCS at Kakdwip Block</u>

# AKSHAYNAGAR KUMAR NARAYAN MADHYAMIK SIKSHAYAN

The Department of Disaster Management, Govt. of West Bengal has proposed construction of a Multipurpose Cyclone Shelter (MPCS) at the Akshaynagar Kumar Narayan Madhyamik Sikshayan under NCRMP-II project. The details of the MPCS site are given below:

#### **ADMINISTRATIVE AND GENERAL DETAILS:**

| District            | South 24 Parganas                                                       |  |
|---------------------|-------------------------------------------------------------------------|--|
| Block               | Kakdwip                                                                 |  |
| Gram Panchayat      | Swami Vivekananda                                                       |  |
| Mouza               | Akshaynagar                                                             |  |
| Plot No.            | 2648                                                                    |  |
| JL No.              | 038                                                                     |  |
| Police Station      | Kakdwip Police Station                                                  |  |
| Name of MPCS Site   | Akshaynagar Kumar Narayan Madhyamik Sikshayan                           |  |
| Land Ownership      | The ownership of land belongs to School Authority. The Head master      |  |
|                     | Akshaynagar Kumar Narayan Madhyamik Sikshayan P.OAkshaynagar,           |  |
|                     | South 24 Pgs on 03-12-2014 has given No objection Certificate (NOC) to  |  |
|                     | The Dept. of Disaster Management, Govt. of West Bengal for construction |  |
|                     | of MPCS in their land.                                                  |  |
| Latitude and        | 21.8572995 (N) / 88.1969579 (E)                                         |  |
| Longitude           |                                                                         |  |
| Building Type       | Strip +RCC                                                              |  |
| Floor Area          | 1248.336 Sq. m (G+2,Roof level)                                         |  |
| Height              | 14 m                                                                    |  |
| Type of Foundation  | Strip                                                                   |  |
| Communication       | 0.019008 Kilo meters From NH 117                                        |  |
| Use of MPCS         | • During natural hazards, the building will be used for resettlement of |  |
|                     | affected inhabitants of the area for housing, fooding and medication.   |  |
|                     | Household cattle will be shifted at the same MPCS building for resting  |  |
|                     | during natural hazards.                                                 |  |
| Demography          | No. of House Hold: 3972                                                 |  |
|                     | Total Population : 18883                                                |  |
|                     | Total Male : 9850                                                       |  |
|                     | Total Female : 9033                                                     |  |
|                     | (Source :www.censusindia.gov.in)                                        |  |
| Major Profession    | Employment in non-specified secondary sources of income is the major    |  |
|                     | source of occupation for the inhabitants of the area.                   |  |
| Ground Water        | Saline (Chloride > 250 mg/l or TDS > 500 mg/l)                          |  |
| Quality             |                                                                         |  |
| Natural Hazards     | • Flood                                                                 |  |
|                     | Earth Quake                                                             |  |
|                     | Cyclone and Storms                                                      |  |
| Essential Statutory | CRZ (Coastal Regulation zone) Clearance is obtained from WBSCZMA        |  |
| Clearance           | vide permission letter No. EN/267/T-II-4/001/2011 dated 31-01-2011.     |  |
| Requirement         |                                                                         |  |