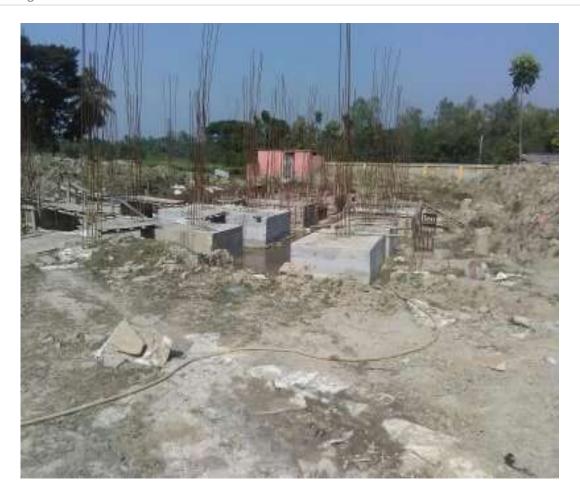

### Part B (1): Environment Screening

| Question                                                                        | Yes         | No       | Details                                     |
|---------------------------------------------------------------------------------|-------------|----------|---------------------------------------------|
| 1. Is the sub-project located in whole                                          | <b>√</b>    |          | CRZ (Coastal Regulation zone)               |
| or part within the Coastal Regulation                                           |             |          | Clearance was obtained from                 |
| Zone?                                                                           |             |          | WBSCZMA vide permission letter No.          |
|                                                                                 |             |          | EN/267/T-II-4/001/2011 dated 31-01-         |
|                                                                                 |             |          | 2011.                                       |
|                                                                                 | r part      | in/ne    | ar any of the following environmentally     |
| sensitive areas? (1 Km radius)                                                  |             | 1        |                                             |
| a. Biosphere Reserve                                                            | <b>√</b>    |          | The project area is located within          |
|                                                                                 |             |          | Sundarban Biosphere Reserve. But this       |
|                                                                                 |             |          | type of construction is permitted activity  |
|                                                                                 |             |          | within Sundarban Biosphere Reserve          |
|                                                                                 |             |          | considering the indigenous people living    |
| b. National Park                                                                |             | <b>√</b> | here for last 200 years or so.              |
| c. Wildlife/ Bird Sanctuary                                                     |             | <b>,</b> |                                             |
| d. Tiger or Elephant Reserve                                                    |             | <b>,</b> |                                             |
| e. Wetland                                                                      | <b>✓</b>    | <b>V</b> | Here stereo cultivation on brackish water   |
| e. Wettand                                                                      | •           |          | is being practiced. Wet lands put to        |
|                                                                                 |             |          | regular agriculture activities are normally |
|                                                                                 |             |          | not considered as "Wet Land" as per         |
|                                                                                 |             |          | official definition in India.               |
| f. Important Bird Areas                                                         |             | <b>√</b> |                                             |
| g. Coastal Area with Coral                                                      |             | <b>√</b> |                                             |
| h. Mangroves Areas                                                              |             | ✓        |                                             |
| i. Estuary with Mangroves                                                       |             | ✓        |                                             |
| j. Natural Lakes                                                                |             | ✓        |                                             |
| k. Swamps /Mudflats                                                             |             | ✓        |                                             |
| <ol> <li>Habitat of migratory birds</li> </ol>                                  |             | <b>✓</b> |                                             |
| (outside protected areas)                                                       |             |          |                                             |
| m. Migratory Route of Wild Animals                                              |             | ✓        |                                             |
| /Birds                                                                          |             |          |                                             |
| n. Area with threatened are/endangered                                          |             | ✓        |                                             |
| fauna (outside protected areas)                                                 |             |          |                                             |
| o. Area with threatened /rare                                                   |             | ✓        |                                             |
| /endangered flora ( outside protected                                           |             |          |                                             |
| areas)                                                                          |             | <b>√</b> |                                             |
| p. Reserved/Protected Forest                                                    |             | <b>∨</b> |                                             |
| q. Zoological Park / Botanical Garden                                           |             | <b>v</b> |                                             |
| 3. Is the sub-project located within 500 meters from rivers, streams, estuaries |             | •        |                                             |
| or deltaic mouths?                                                              |             |          |                                             |
| 4. Is the sub-project located in whole or                                       | l<br>nart n | ear ai   | ny of the following sensitive features? / 1 |
| Km radius and 100m in case of Archaeolo                                         | _           |          | ny of the following sensitive features. (1  |
| a. World Heritage Sites                                                         | J           | <b>√</b> |                                             |
| b. Archaeological monuments /sites                                              |             | <b>√</b> |                                             |
| (under ASI's Central / State list)                                              |             |          |                                             |
| c. Historic Places (not listed under ASI-                                       |             | ✓        |                                             |
| Central or State List but regionally /                                          |             |          |                                             |