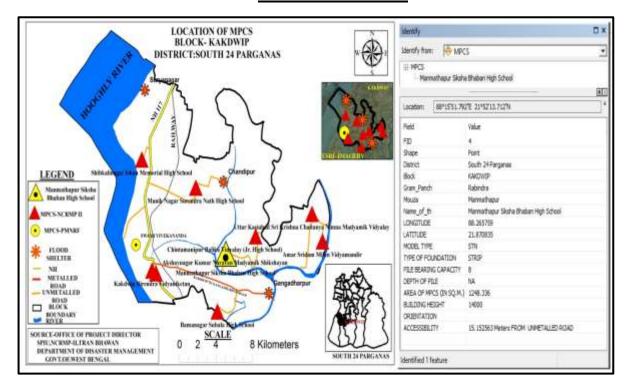

# <u>BLOCK - KAKDWIP</u> <u>Location Map of MPCS at Kakdwip Block</u>

# **MAP OF THE MPCS**