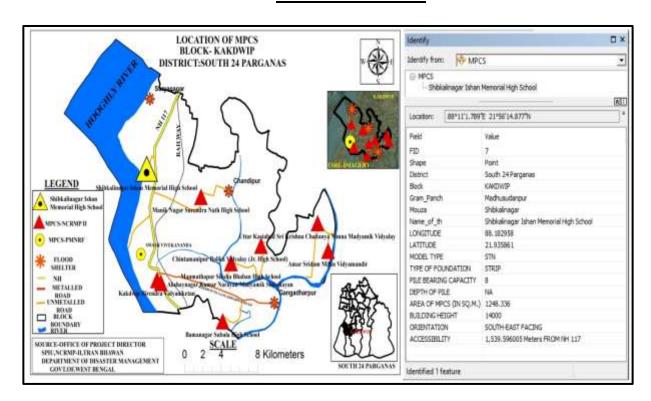

|        | The state of the s |





একার একাত আছে কিনা , ক্রকাই ক্লাত জুনে সভাতি জ্যান , क्रमान क्लिन बलाने जाकादाहर पीरे मान अन्यदाहर अवसे जिला अंडि कन्नार्वकात्व पाव निष्क अर्व । "ব্রকার "ব্রাক্ত হরু। अनुभव जिति अवारेटक चलाम निक्चलान त्य -ट सिवकालीन शत्र देशास्त्र (अक्षात्रेयका द्वारेअक्षात् छ।अल अप्राप्ता इतिर्व अर्थ कार्यकेर्टकमें द्वील खास्प्रति - अर्व अञ्चा (के व्यक क्षेत्र के क्षेत्र त्या का व (अव्याद - अद्यात्मात - अव्याद्या - अव्याद्ये एक विम्नेकार क्षात्रिक्ति -आहार अज्ञालि (जामन क्रिन , . शहरास छित आक्रहत

#### MAP OF THE MPCS



## PHOTO GRAPH OF SITE BEFORE CONSTRUCTION





During December 2016



During March2 017



During June 2017



During September 2017



During December 2017

#### UTTAR KASIABAD SRI KRISHNA CHAITANYA NIMNA MADHYAMIK VIDYALAY

The Department of Disaster Management, Govt. of West Bengal has proposed construction of a Multipurpose Cyclone Shelter (MPCS) at the Uttar Kasiabad Sri Krishna Chaitanya Nimna Madhyamik Vidyalay under NCRMP-II project. The details of the MPCS site are given below:

| District            | South 24 Parganas                                                       |
|---------------------|-------------------------------------------------------------------------|
| Block               | Kakdwip                                                                 |
| Gram Pa