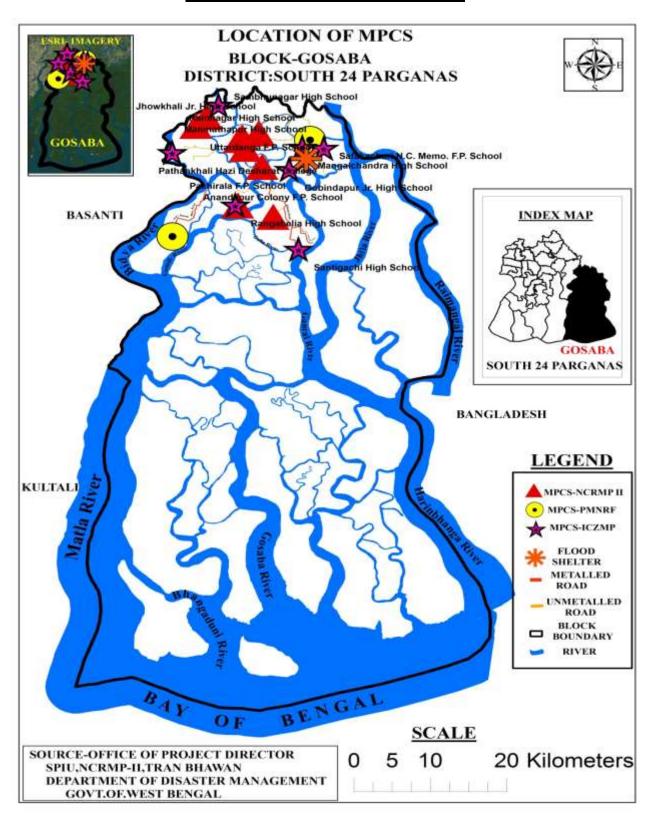

inking  Tuctures (located on one)  A Project activity result in loss of crops/trees  No  Project activity result in loss of direct livelid one of the local population are dependent for fuel with the local popu |

## Part C (2): Result/Outcome of Social Screening Exercise

| 1 | Social Impact Assessment is Required | Not Required |
|---|--------------------------------------|--------------|
| 2 | Abbreviated RAP is required          | Not Required |
| 3 | Full RAP is required                 | Not Required |

#### **PUBLIC CONSULTANCY MEETING**

Not Available

### **MAP OF THE MPCS**



#### PHOTO GRAPH OF SITE DURING CONSTRUCTION





During April 2017



During June 2017



During August 2017



During November 2017

#### **BLOCK - GOSABA**

#### **Location Map of MPCS at Gosaba Block**



#### ANANDAPUR COLONY F.P. SCHOOL

The Department of Disaster Management, Govt. of West Bengal has proposed construction of a Multipurpose Cyclone Shelter (MPCS) at the Anandapur Colony F.P. School under NCRMP-II project. The details of the MPCS site are given below:

### **ADMINISTRATIVE AND GENERAL DETAILS:**

| District            | South 24 Parganas                                                         |
|---------------------|---------------------------------------------------------------------------|
| Block               | Gosaba                                                                    |
| Gram Panchayat      | Satjelia                                                                  |
| Mouza               | Sudhansupur