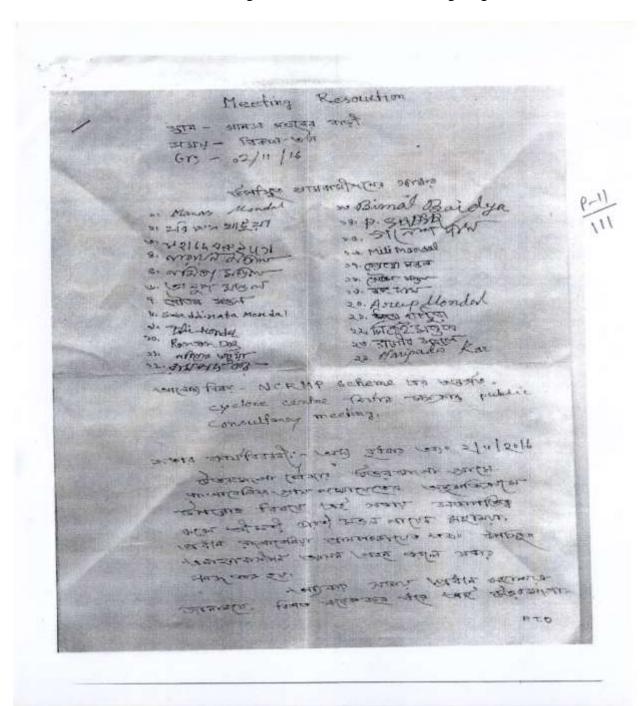

ion of MPCS under NCRMP II. In the meeting, a total number of 24 people participated including the Pradhan of Rangabelia Gram Panchayat Ms. Bharati Mondal. The Pradhan shared that for last few years the initiatives have been taken at the Govt. level for construction of a Cyclone Shelter at the land owned by Mr. Manas Mondal in Uttardanga. For this, NOC (No Objection Certificate) has already been issued by Gram Panchayat. The Pradhan of Gram Panchayat also discussed about the use of the rooms of the shelter and its maintenance. All the people who were present in the meeting gave their consent in favour of construction of the Shelter for the greater interest of the school and the community. As there was no other issue to be discussed, the meeting was concluded with a thanks-giving session.



न्यानीय अप्रकार ध्वानुक विकास स्थाप waste character couple logis alon six anis SACE - ALR - MANUE ALL SOURCE DURING BROWN कियोर कार्ट अवद्यानका अपूर्ण कार्या कार्या (not) doubling no late ville outse come apple orthe some was exclose come trapes anisother you sentines assisting dassis a samulana palice tone lyen contentan consulte moins grande mus society 34777 grander of the windred street Trees ources and former are exclose confire emples alon made accompany more sel rownpers and Lowe work or mission month rames senter some south senter stand and Cara Now Chandra Shakker Bailya Rangabela Grain Parichasal P.S.-Occupa. Swith 24 Pos

### **MAP OF THE MPCS**



### PHOTO GRAPH OF SITE DURING CONSTRUCTION





Durinng December 2016



Durinng February 2017



Durinng May 2017



Durinng Aug